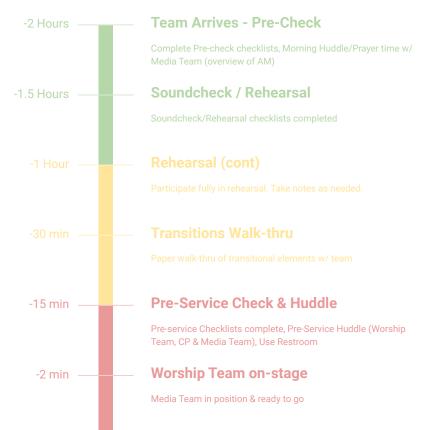

#### Sunday Rhythms: Leaders

Lead Arrival & Prep

-2.25 Hours -

-2 min

Check email for last minute edits, Set up volunteer stations

Hours — Team Arrives - Pre-Check

HVAC set, complete Pre-check checklists, Morning Huddle/Prayer time w/ Media Team (overview of AM)

5 Hours — Soundcheck / Rehearsal

Line check, Soundcheck/Rehearsal checklists completed

Hour — Rehearsal (cont

Take notes, alter/edit cues for team members as needed, check-in with CP

0 min ———— Transitions Walk-thru

Paper walk-thru of transitional elements w/ team

-15 min — Pre-Service Check & Huddle

Pre-service Checklists complete, Prep Recordings, Lead Pre-Service Huddle (Worship Team, CP & Media Team), Use Restroom

Worship Team on-stage

Media Team in position & ready to go