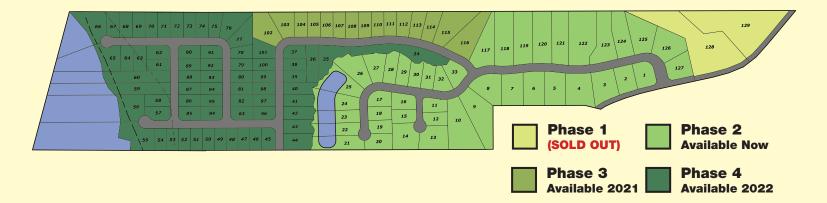

## Phase 2

now available for purchase

## Saddle Creek Estates - Phase 2

| Lot # | Square Foot | Selling Price | Status    |
|-------|-------------|---------------|-----------|
|       | ·           |               |           |
| 1     | 19602       | \$70,000.00   | Available |
| 2     | 20311       | \$70,000.00   | Available |
| 3     | 29239       | \$80,000.00   | Available |
| 4     | 35507       | \$90,000.00   | Available |
| 5     | 27296       | \$80,000.00   | Available |
| 6     | 28808       | \$80,000.00   | Available |
| 7     | 27246       | \$80,000.00   | Available |
| 8     | 29660       | \$90,000.00   | Available |
| 9     | 46181       | \$100,000.00  | Available |
| 10    | 50311       | \$100,000.00  | SOLD      |
| 11    | 13370       | \$65,000.00   | Available |
| 12    | 12652       | \$65,000.00   | Available |
| 13    | 25802       | \$67,500.00   | Available |
| 14    | 26413       | \$70,000.00   | Available |
| 15    | 13048       | \$65,000.00   | Available |
| 16    | 15298       | \$65,000.00   | Available |
| 17    | 13689       | \$65,000.00   | Available |
| 18    | 12750       | \$65,000.00   | Available |
| 19    | 12404       | \$65,000.00   | Available |
| 20    | 18984       | \$65,000.00   | Available |
| 21    | 28381       | \$75,000.00   | Available |
| 22    | 23294       | \$70,000.00   | Available |
| 23    | 23387       | \$70,000.00   | Available |
| 24    | 23387       | \$70,000.00   | Available |
| 25    | 23387       | \$72,500.00   | Available |
| 26    | 28134       | \$75,000.00   | SOLD      |
| 27    | 20201       | \$67,500.00   | Available |
| 28    | 16038       | \$65,000.00   | Available |
| 29    | 14945       | \$65,000.00   | Available |
| 30    | 12668       | \$65,000.00   | Available |
| 31    | 12756       | \$65,000.00   | Available |
| 32    | 13671       | \$65,000.00   | Available |
| 33    | 16466       | \$75,000.00   | Available |
| 121   | 35371       | \$80,000.00   | Available |
| 122   | 56053       | \$100,000.00  | Available |
| 123   | 37865       | \$93,000.00   | Available |
| 124   | 29984       | \$80,000.00   | Available |
| 125   | 34219       | \$75,000.00   | Available |
| 126   | 32746       | \$75,000.00   | Available |
| 127   | 22404       | \$70,000.00   | Available |
| 128   | -           | -             | SOLD      |
| 129   | -           | -             | SOLD      |