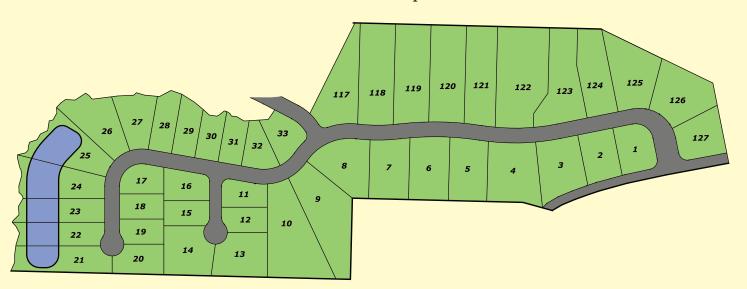

## Phase 2

now available for purchase

## Saddle Creek Estates - Phase 2

| Lot # | Square Foot | Selling Price | Status    |
|-------|-------------|---------------|-----------|
|       | ·           |               |           |
| 1     | 19602       | \$70,000.00   | Available |
| 2     | 20311       | \$70,000.00   | Available |
| 3     | 29239       | \$80,000.00   | Available |
| 4     | 35507       | \$90,000.00   | Available |
| 5     | 27296       | \$80,000.00   | Available |
| 6     | 28808       | \$80,000.00   | Available |
| 7     | 27246       | \$80,000.00   | Available |
| 8     | 29660       | \$90,000.00   | Available |
| 9     | 46181       | \$100,000.00  | Available |
| 10    | 50311       | \$100,000.00  | SOLD      |
| 11    | 13370       | \$65,000.00   | Available |
| 12    | 12652       | \$65,000.00   | Available |
| 13    | 25802       | \$67,500.00   | Available |
| 14    | 26413       | \$70,000.00   | Available |
| 15    | 13048       | \$65,000.00   | Available |
| 16    | 15298       | \$65,000.00   | Available |
| 17    | 13689       | \$65,000.00   | Available |
| 18    | 12750       | \$65,000.00   | Available |
| 19    | 12404       | \$65,000.00   | Available |
| 20    | 18984       | \$65,000.00   | Available |
| 21    | 28381       | \$75,000.00   | Available |
| 22    | 23294       | \$70,000.00   | Available |
| 23    | 23387       | \$70,000.00   | Available |
| 24    | 23387       | \$70,000.00   | Available |
| 25    | 23387       | \$72,500.00   | Available |
| 26    | 28134       | \$75,000.00   | SOLD      |
| 27    | 20201       | \$67,500.00   | Available |
| 28    | 16038       | \$65,000.00   | Available |
| 29    | 14945       | \$65,000.00   | Available |
| 30    | 12668       | \$65,000.00   | Available |
| 31    | 12756       | \$65,000.00   | Available |
| 32    | 13671       | \$65,000.00   | Available |
| 33    | 16466       | \$75,000.00   | Available |
| 121   | 35371       | \$80,000.00   | Available |
| 122   | 56053       | \$100,000.00  | Available |
| 123   | 37865       | \$93,000.00   | Available |
| 124   | 29984       | \$80,000.00   | Available |
| 125   | 34219       | \$75,000.00   | Available |
| 126   | 32746       | \$75,000.00   | Available |
| 127   | 22404       | \$70,000.00   | Available |
| 128   | -           | -             | SOLD      |
| 129   | -           | -             | SOLD      |