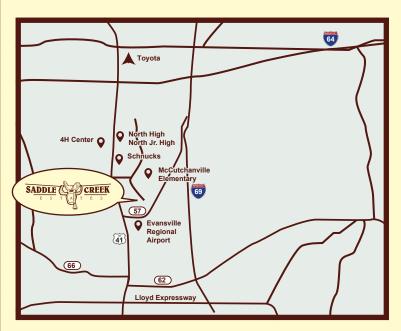

- McCutchanville's premiere place to live
- Mature wooded lots
- Exclusive protective covenants
- Conveniently located between Evansville and Toyota
- McCutchanville Elementary School, North Jr. High and North High School
- 5 minutes to shopping or airport
- Located on Evansville's rapidly growing north side
- Open to any approved builder

## Saddle Creek Estates address:

10100 Baumgart Road Evansville, IN 47725

For additional information and a complete and more detailed list of covenants and restrictions, see saddlecreekevv.com or contact Keith Kinney at 812-454-6757, Keith@Kinney-Realty.com