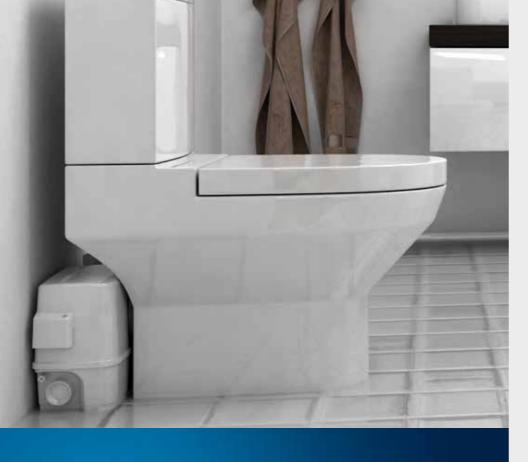

## INSTALL A BATHROOM **ANYWHERE**

#### **SOLOLIFT2**

The SOLOLIFT2 range of lifting stations lets you install a toilet or bathroom even in places where there is no access to a gravity drain pipe. All five models in the SOLOLIFT2 range have an integrated lift-out pump unit for easy maintenance and repair.