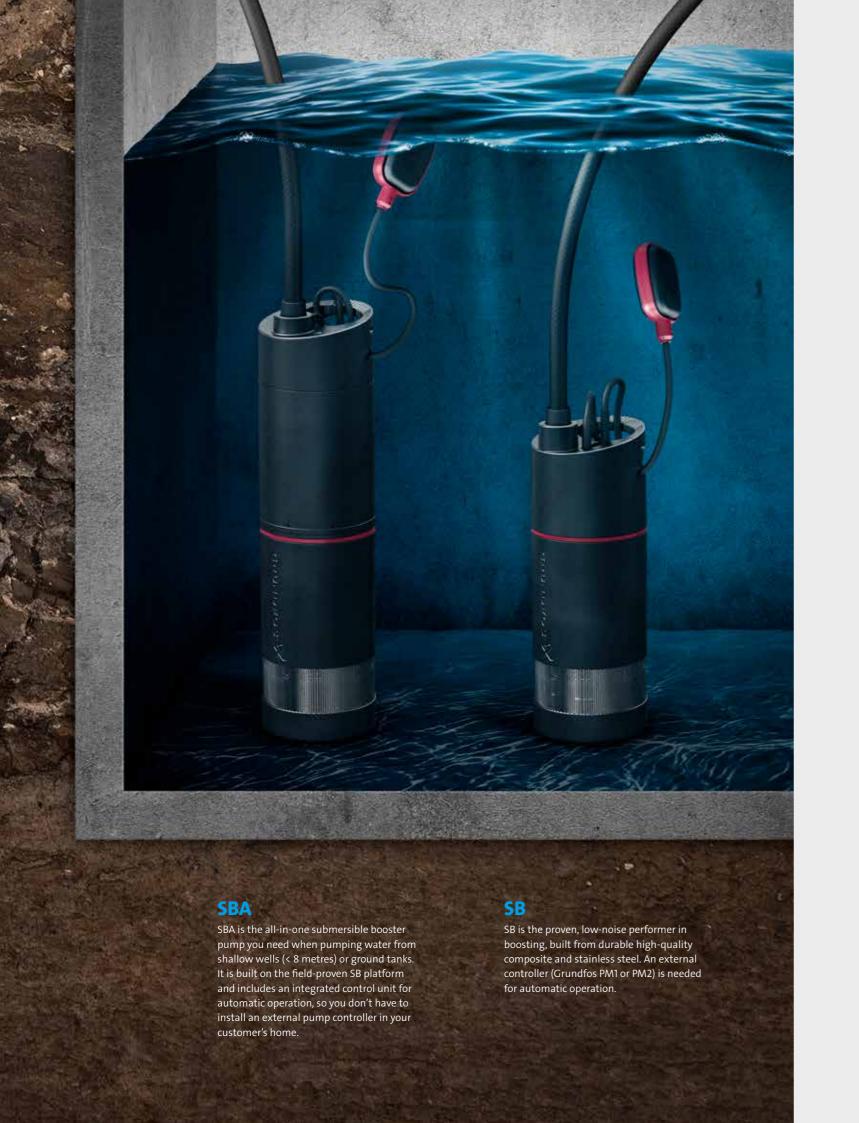

## SQ

SQ is a handy and installer-friendly submersible pump for groundwater supply from deep wells (> 8 metres). The built-in electronic motor controller offers excellent motor protection, while the permanent magnet motor ensures high efficiency.

### **SQE**

The SQE does everything the SQ does, but also lets you offer your customer the comfort of constant water pressure. The variable-speed drive eliminates weak or fluctuating water pressure by automatically balancing supply and demand. This requires the additional installation of a CU301 control unit.