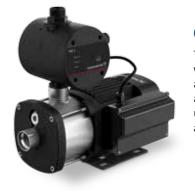

## CMB

The CMB is available in variants with pressure managers (PM1 and PM2), pressure tanks (PT) and pressure switches (PS) for use in a wide range of residential and commercial applications.

INSTALL GROUNDWATER SOLUTIONS WITH EASE