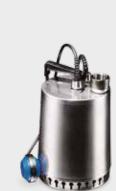

### **UNILIFT CC**

Ø10 mm particles / dual outlet

The UNILIFT CC is a light-weight submersible drainage pump with a dual outlet (top or side) that gives you a lot of flexibility in installation and/or replacement. It will pump water down to 3 mm above floor level with the strainer detached and - like our other drainage pumps - can be used in permanent installations or as a portable pump.

Ø10 mm particles / top outlet

The robust design makes the submersible KP wet-runner drainage pump ideal for rough environments. Can be delivered with a float switch for automatic operation.

## **UNILIFT AP**

Ø12-50 mm particles / faster drain

If you need a faster, more powerful submersible drainage pump, you can't go wrong with AP (top outlet) or AP BASIC (side outlet). Can be delivered with a float switch for automatic operation.