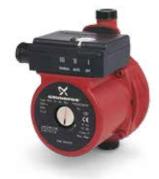

#### **UPA**

The low-noise UPA mini boosters are the perfect choice if you need to boost water pressure in up to 4 taps. They are extremely compact and easy to install.