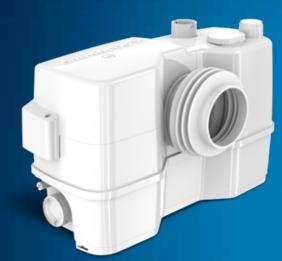

WC-3

One toilet and three further sanitary appliances.

#### WC-1

One toilet and one further sanitary appliance.