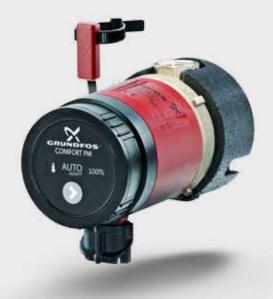

#### COMFORT

With COMFORT and a return pipe, you can offer your customers the luxury of never having to waste time waiting for tap water to get warm again – while also setting new standards for the efficient use of water and energy. Models with AUTOADAPT - which automatically adapts performance to usage patterns - are designed for use in systems with hot-water tanks.