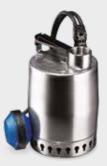

### **UNILIFT CC**

Ø10 mm particles / dual outlet

The UNILIFT CC is a light-weight submersible drainage pump with a dual outlet (top or side) that gives you a lot of flexibility in installation and/or replacement. It will pump water down to 3 mm above floor level with the strainer detached and - like our other drainage pumps - can be used in permanent installations or as a portable pump.

Ø10 mm particles / top outlet

The robust design makes the submersible KP wet-runner drainage pump ideal for rough environments. Can be delivered with a float switch for automatic operation.

## **UNILIFT AP**

Ø12-50 mm particles / faster drain

If you need a faster, more powerful submersible drainage pump, you can't go wrong with AP (top outlet) or AP BASIC (side outlet). Can be delivered with a float switch for automatic operation.