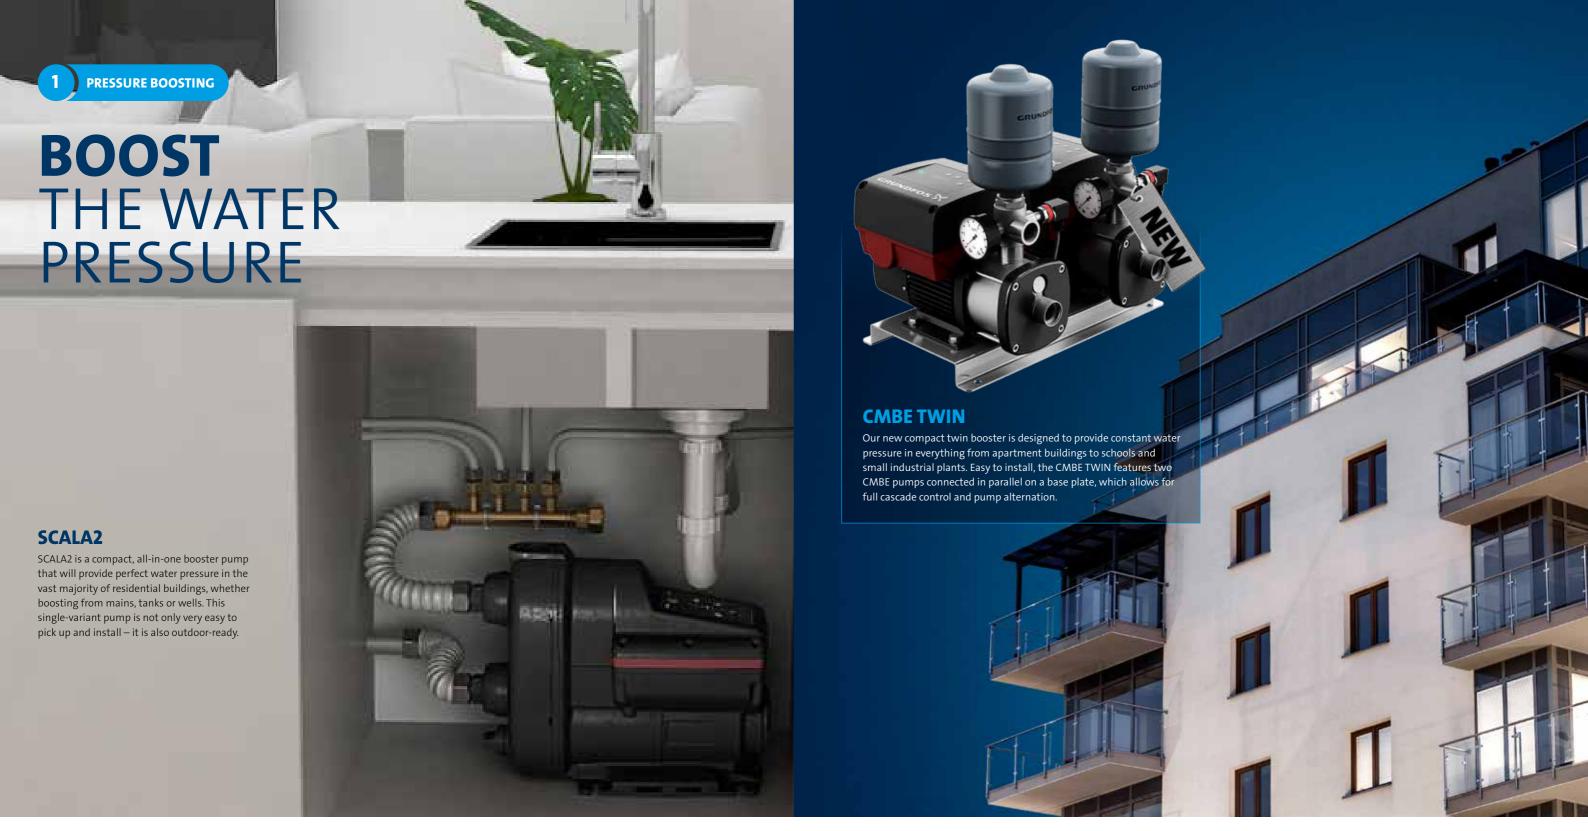

## MQ

The MQ is a compact all-in-one pressure booster for use in homes and gardens. Easy to install and operate, the MQ can pump potable water or rainwater with very little maintenance.

## **CMBE**

The CMBE with integrated speed control provides constant water pressure in residential applications – and even lets the end-user increase or decrease the pressure level at the touch of a button.

## CMB

The CMB is available in variants with pressure managers (PM1 and PM2), pressure tanks (PT) and pressure switches (PS) for use in a wide range of residential and commercial applications.

INSTALL GROUNDWATER SOLUTIONS WITH EASE