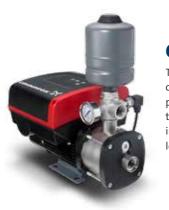

## **CMBE**

The CMBE with integrated speed control provides constant water pressure in residential applications – and even lets the end-user increase or decrease the pressure level at the touch of a button.