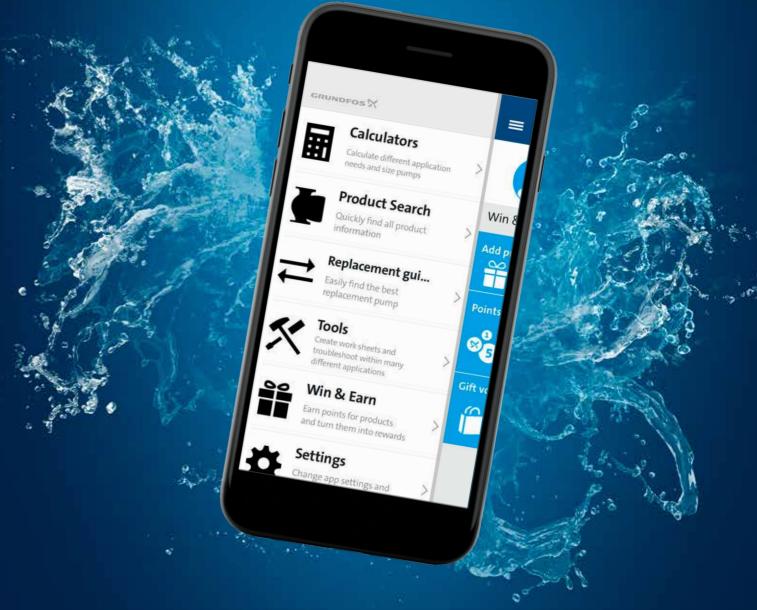

## **GO INSTALL**

Grundfos GO Install is the #1 app for installers who work with Grundfos pumps. The app includes all the information and tools you need to choose the best product for the task and install it as quickly and easily as possible.

- Pocket library of pump and system knowledge
- Guides to pump selection and replacement
- Calculators designed for pump installers
- Step-by-step troubleshooting guide to pumps and applications
- Grundfos product database

## **MAKE YOUR WORK EASIER**DOWNLOAD GRUNDFOS GO INSTALL

Join Grundfos for Installers to get access to ECADEMY and WIN & EARN – along with regular news and updates on pump technology and installer events in your area.

With WIN & EARN, you can register the Grundfos products you install to earn points for gift vouchers and enter draws for great prizes.

ECADEMY offers short online training courses on the Grundfos pumps and pumping applications you work with the most or would like to know more about