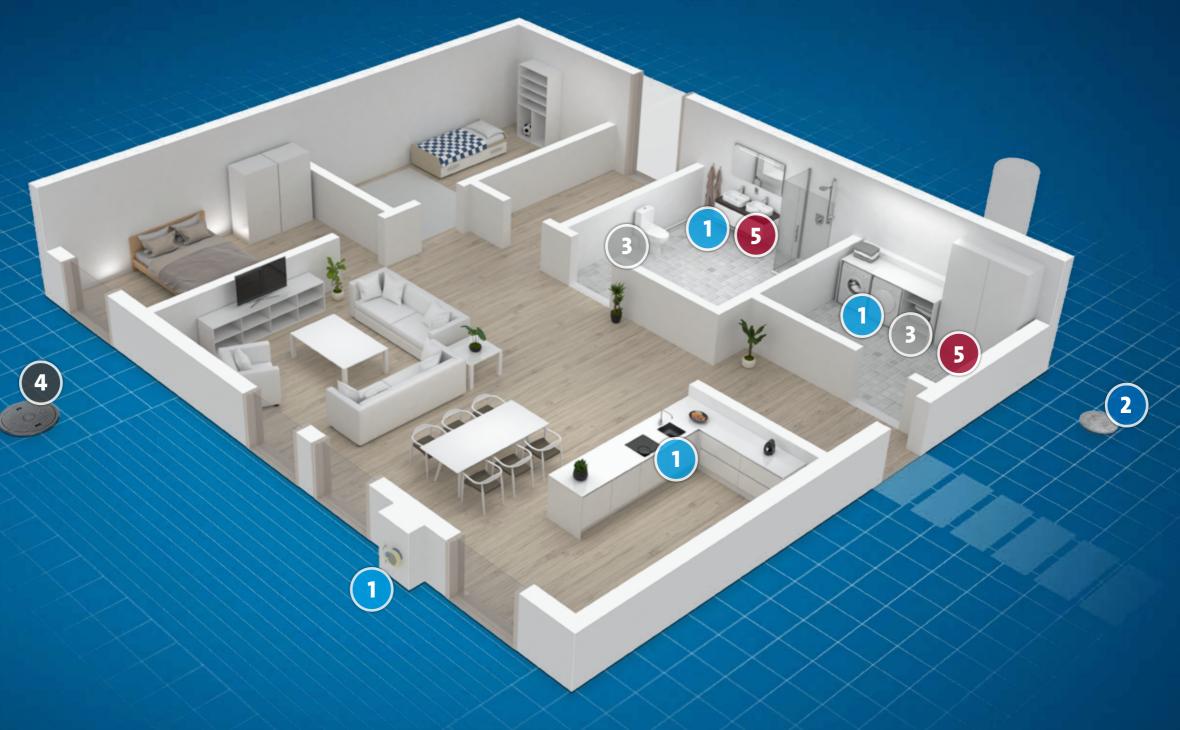

## WATER SUPPLY

1 PRESSURE BOOSTING

2 GROUNDWATER

## WASTEWATER

3 LIFTING STATIONS

4 DRAINAGE

## **HOT WATER**

5 HOT WATER RECIRCULATION

## **THE BEST HOMES** ARE GRUNDFOS HOMES

Grundfos offers premium water solutions for any application in homes or gardens

Pressure boosting Groundwater Lifting stations Drainage Hot water recirculation