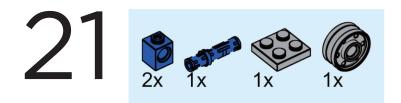

AMERON

A Schlumberger Company

mud pump built to accommodate discharge pressure up to 7,500 psi and fluid flow up to 964 galUS/min. These onshore mud pumps were designed with increased reliability, improved maintainability, and reduced weight and footprint.

## Warning, Choking Hazard!

This kit contains small parts and is not intended for children under the age of 7. Please supervise children when building this creation.

## This is not a LEGO® Product.

These are repurposed LEGO elements that have been repackaged or altered from their original form. LEGO is a trademark of the LEGO Group, which does not sponsor, authorize or endorse this product. The LEGO Group is not liable for any loss, injury or damage arising from the use or misuse of this product.

























































29 Tx Tx