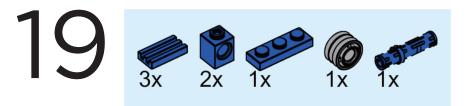

triplex

CAMERON

A Schlumberger Company

mud pump built to accommodate discharge pressure up to 7,500 psi and fluid flow up to 964 galUS/min. These onshore mud pumps were designed with increased reliability, improved maintainability, and reduced weight and footprint.

## Warning, Choking Hazard!

This kit contains small parts and is not intended for children under the age of 7. Please supervise children when building this creation.

## This is not a LEGO® Product.

These are repurposed LEGO elements that have been repackaged or altered from their original form. LEGO is a trademark of the LEGO Group, which does not sponsor, authorize or endorse this product. The LEGO Group is not liable for any loss, injury or damage arising from the use or misuse of this product.

























































29 Tx Tx