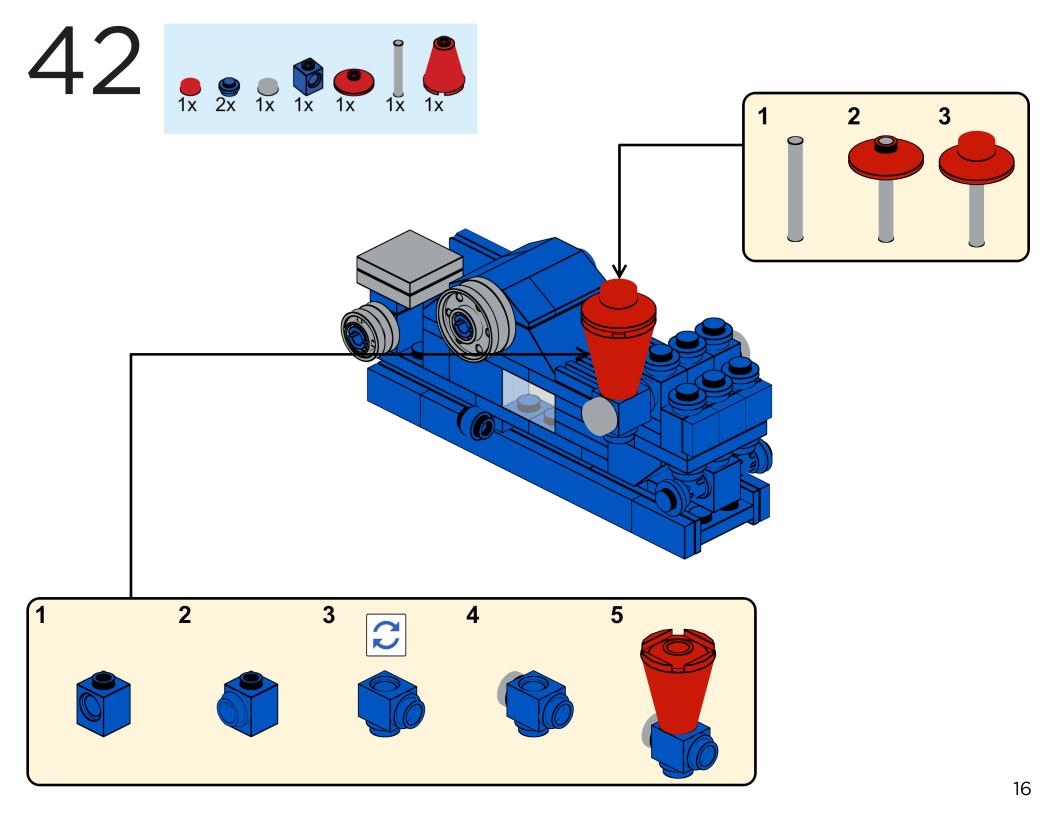

rge pressure up to 7,500 psi and fluid flow up to 964 galUS/min. These onshore mud pumps were designed with increased reliability, improved maintainability, and reduced weight and footprint.

## Warning, Choking Hazard!

This kit contains small parts and is not intended for children under the age of 7. Please supervise children when building this creation.

## This is not a LEGO® Product.

These are repurposed LEGO elements that have been repackaged or altered from their original form. LEGO is a trademark of the LEGO Group, which does not sponsor, authorize or endorse this product. The LEGO Group is not liable for any loss, injury or damage arising from the use or misuse of this product.

























































29 Tx Tx