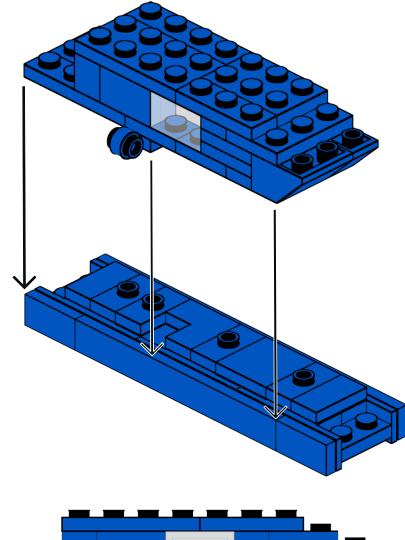

iplex

CAMERON

A Schlumberger Company

mud pump built to accommodate discharge pressure up to 7,500 psi and fluid flow up to 964 galUS/min. These onshore mud pumps were designed with increased reliability, improved maintainability, and reduced weight and footprint.

## Warning, Choking Hazard!

This kit contains small parts and is not intended for children under the age of 7. Please supervise children when building this creation.

## This is not a LEGO® Product.

These are repurposed LEGO elements that have been repackaged or altered from their original form. LEGO is a trademark of the LEGO Group, which does not sponsor, authorize or endorse this product. The LEGO Group is not liable for any loss, injury or damage arising from the use or misuse of this product.

























































29 Tx Tx