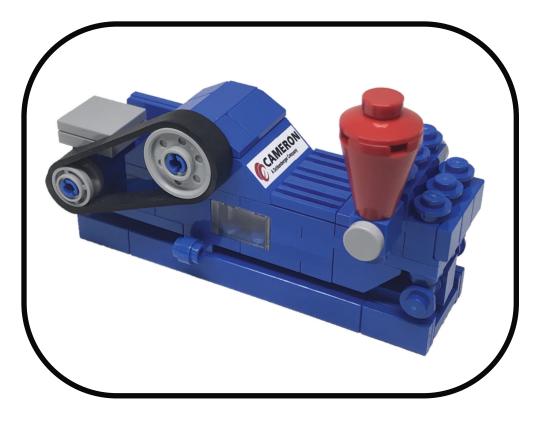

The Cameron mud pump is a single-acting reciprocating triplex

CAMERON

A Schlumberger Company

mud pump built to accommodate discharge pressure up to 7,500 psi and fluid flow up to 964 galUS/min. These onshore mud pumps were designed with increased reliability, improved maintainability, and reduced weight and footprint.