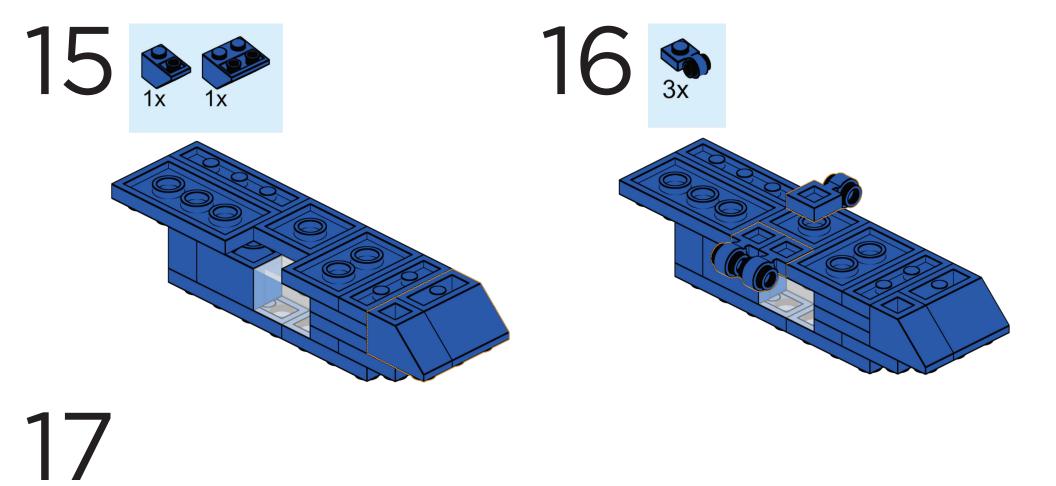

ing triplex

CAMERON

A Schlumberger Company

mud pump built to accommodate discharge pressure up to 7,500 psi and fluid flow up to 964 galUS/min. These onshore mud pumps were designed with increased reliability, improved maintainability, and reduced weight and footprint.

## Warning, Choking Hazard!

This kit contains small parts and is not intended for children under the age of 7. Please supervise children when building this creation.

## This is not a LEGO® Product.

These are repurposed LEGO elements that have been repackaged or altered from their original form. LEGO is a trademark of the LEGO Group, which does not sponsor, authorize or endorse this product. The LEGO Group is not liable for any loss, injury or damage arising from the use or misuse of this product.

























































29 Tx Tx