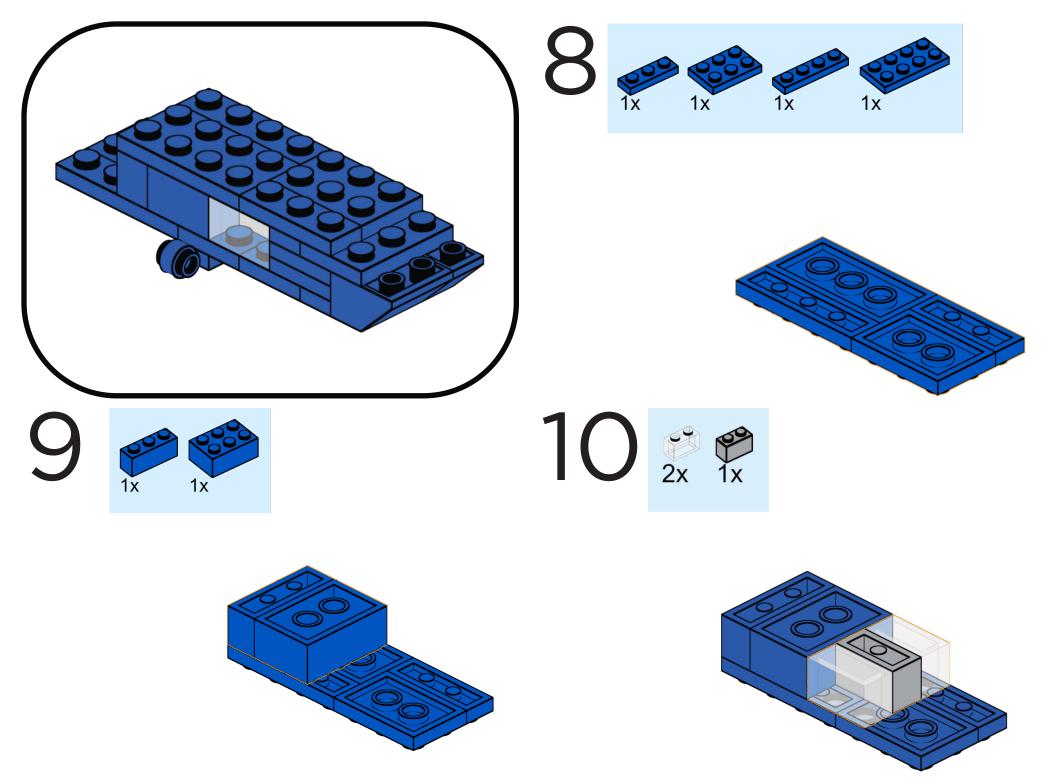

ocating triplex

CAMERON

A Schlumberger Company

mud pump built to accommodate discharge pressure up to 7,500 psi and fluid flow up to 964 galUS/min. These onshore mud pumps were designed with increased reliability, improved maintainability, and reduced weight and footprint.

## Warning, Choking Hazard!

This kit contains small parts and is not intended for children under the age of 7. Please supervise children when building this creation.

## This is not a LEGO® Product.

These are repurposed LEGO elements that have been repackaged or altered from their original form. LEGO is a trademark of the LEGO Group, which does not sponsor, authorize or endorse this product. The LEGO Group is not liable for any loss, injury or damage arising from the use or misuse of this product.

























































29 Tx Tx