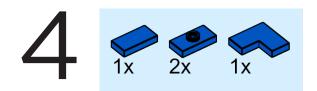

-acting reciprocating triplex

CAMERON

A Schlumberger Company

mud pump built to accommodate discharge pressure up to 7,500 psi and fluid flow up to 964 galUS/min. These onshore mud pumps were designed with increased reliability, improved maintainability, and reduced weight and footprint.

## Warning, Choking Hazard!

This kit contains small parts and is not intended for children under the age of 7. Please supervise children when building this creation.

## This is not a LEGO® Product.

These are repurposed LEGO elements that have been repackaged or altered from their original form. LEGO is a trademark of the LEGO Group, which does not sponsor, authorize or endorse this product. The LEGO Group is not liable for any loss, injury or damage arising from the use or misuse of this product.

























































29 Tx Tx