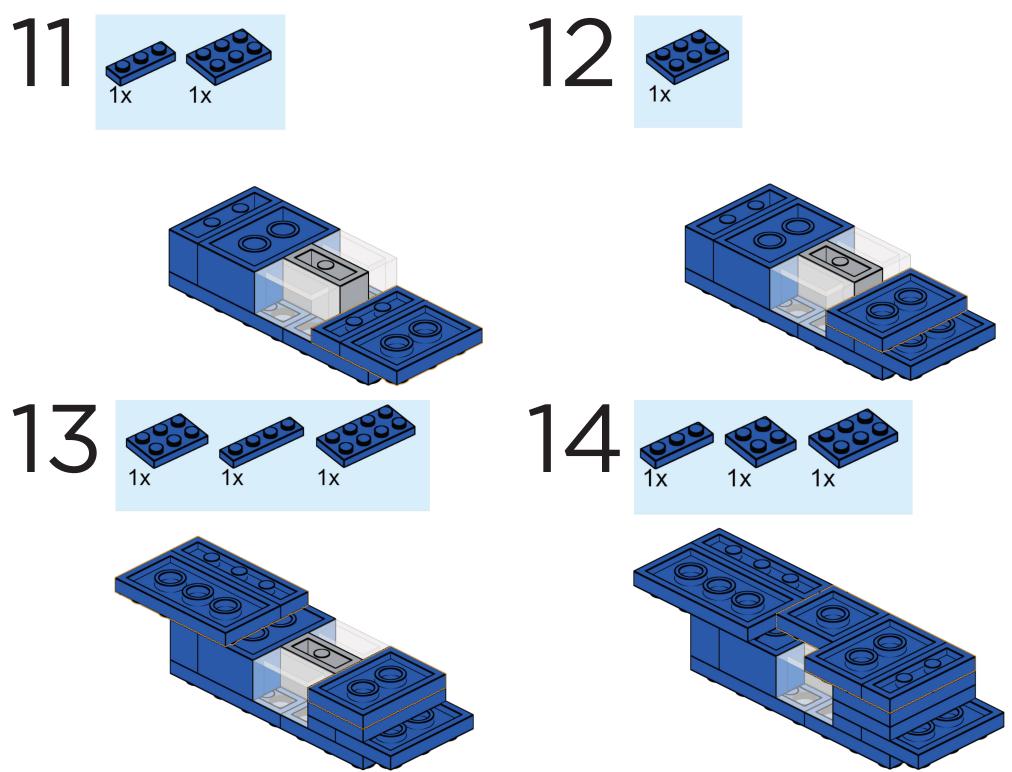

ating triplex

CAMERON

A Schlumberger Company

mud pump built to accommodate discharge pressure up to 7,500 psi and fluid flow up to 964 galUS/min. These onshore mud pumps were designed with increased reliability, improved maintainability, and reduced weight and footprint.

## Warning, Choking Hazard!

This kit contains small parts and is not intended for children under the age of 7. Please supervise children when building this creation.

## This is not a LEGO® Product.

These are repurposed LEGO elements that have been repackaged or altered from their original form. LEGO is a trademark of the LEGO Group, which does not sponsor, authorize or endorse this product. The LEGO Group is not liable for any loss, injury or damage arising from the use or misuse of this product.

























































29 Tx Tx