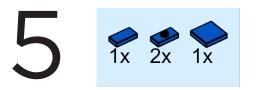

cting reciprocating triplex

CAMERON

A Schlumberger Company

mud pump built to accommodate discharge pressure up to 7,500 psi and fluid flow up to 964 galUS/min. These onshore mud pumps were designed with increased reliability, improved maintainability, and reduced weight and footprint.

## Warning, Choking Hazard!

This kit contains small parts and is not intended for children under the age of 7. Please supervise children when building this creation.

## This is not a LEGO® Product.

These are repurposed LEGO elements that have been repackaged or altered from their original form. LEGO is a trademark of the LEGO Group, which does not sponsor, authorize or endorse this product. The LEGO Group is not liable for any loss, injury or damage arising from the use or misuse of this product.

























































29 Tx Tx