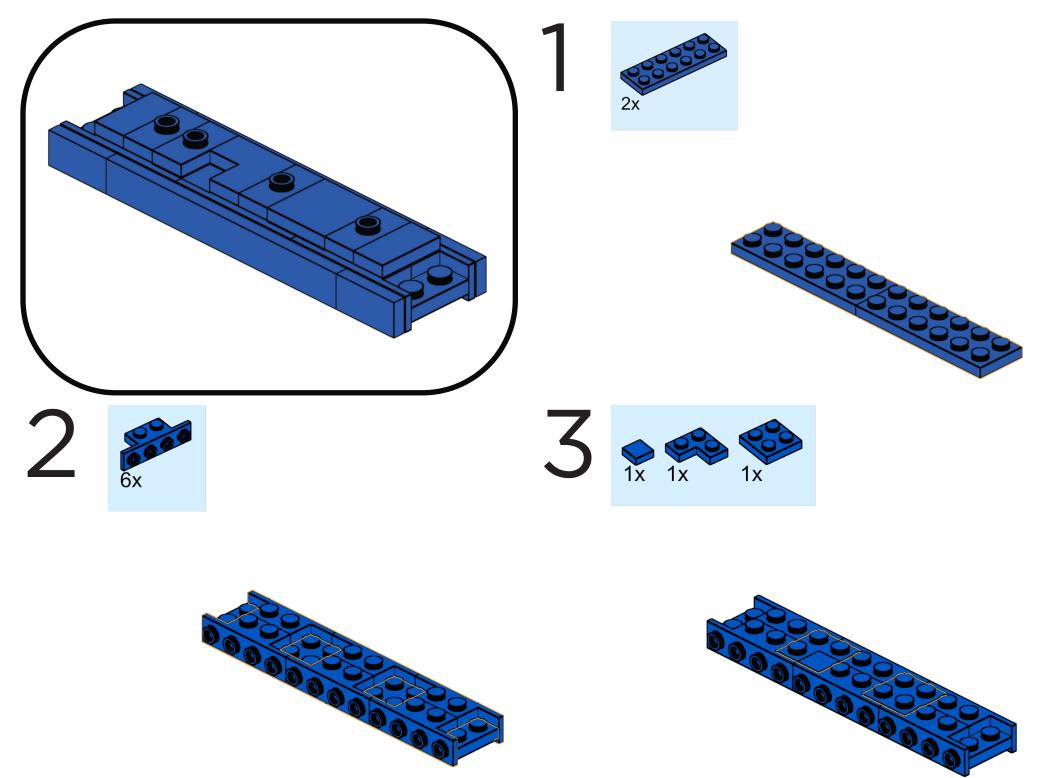

le-acting reciprocating triplex

CAMERON

A Schlumberger Company

mud pump built to accommodate discharge pressure up to 7,500 psi and fluid flow up to 964 galUS/min. These onshore mud pumps were designed with increased reliability, improved maintainability, and reduced weight and footprint.

## Warning, Choking Hazard!

This kit contains small parts and is not intended for children under the age of 7. Please supervise children when building this creation.

## This is not a LEGO® Product.

These are repurposed LEGO elements that have been repackaged or altered from their original form. LEGO is a trademark of the LEGO Group, which does not sponsor, authorize or endorse this product. The LEGO Group is not liable for any loss, injury or damage arising from the use or misuse of this product.

























































29 Tx Tx