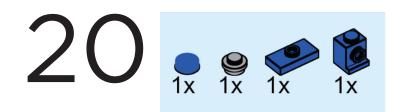

CAMERON

A Schlumberger Company

mud pump built to accommodate discharge pressure up to 7,500 psi and fluid flow up to 964 galUS/min. These onshore mud pumps were designed with increased reliability, improved maintainability, and reduced weight and footprint.

## Warning, Choking Hazard!

This kit contains small parts and is not intended for children under the age of 7. Please supervise children when building this creation.

## This is not a LEGO® Product.

These are repurposed LEGO elements that have been repackaged or altered from their original form. LEGO is a trademark of the LEGO Group, which does not sponsor, authorize or endorse this product. The LEGO Group is not liable for any loss, injury or damage arising from the use or misuse of this product.

























































29 Tx Tx