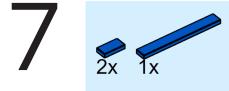

ciprocating triplex

CAMERON

A Schlumberger Company

mud pump built to accommodate discharge pressure up to 7,500 psi and fluid flow up to 964 galUS/min. These onshore mud pumps were designed with increased reliability, improved maintainability, and reduced weight and footprint.

## Warning, Choking Hazard!

This kit contains small parts and is not intended for children under the age of 7. Please supervise children when building this creation.

## This is not a LEGO® Product.

These are repurposed LEGO elements that have been repackaged or altered from their original form. LEGO is a trademark of the LEGO Group, which does not sponsor, authorize or endorse this product. The LEGO Group is not liable for any loss, injury or damage arising from the use or misuse of this product.

























































29 Tx Tx