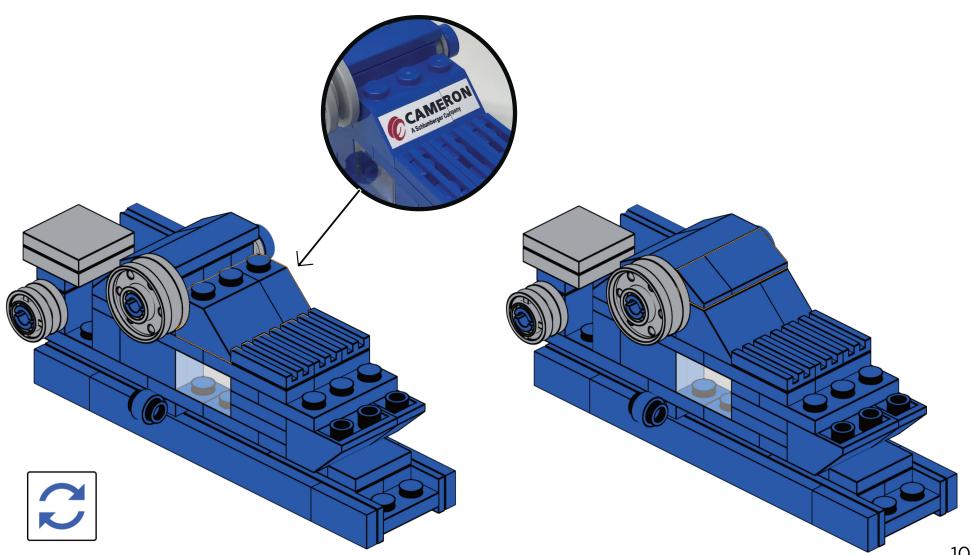

The Cameron mud pump is a single-acting reciprocating triplex

CAMERON

A Schlumberger Company

mud pump built to accommodate discharge pressure up to 7,500 psi and fluid flow up to 964 galUS/min. These onshore mud pumps were designed with increased reliability, improved maintainability, and reduced weight and footprint.