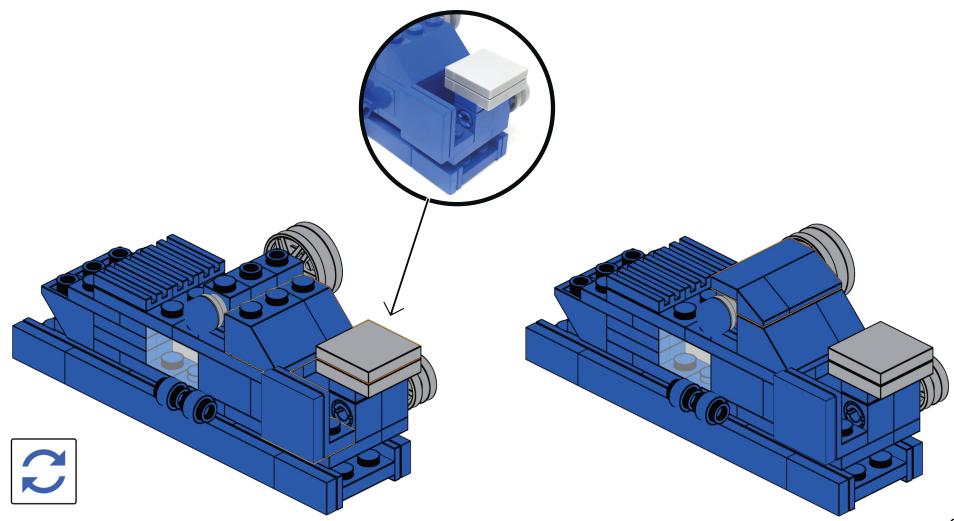

A Schlumberger Company

mud pump built to accommodate discharge pressure up to 7,500 psi and fluid flow up to 964 galUS/min. These onshore mud pumps were designed with increased reliability, improved maintainability, and reduced weight and footprint.

## Warning, Choking Hazard!

This kit contains small parts and is not intended for children under the age of 7. Please supervise children when building this creation.

## This is not a LEGO® Product.

These are repurposed LEGO elements that have been repackaged or altered from their original form. LEGO is a trademark of the LEGO Group, which does not sponsor, authorize or endorse this product. The LEGO Group is not liable for any loss, injury or damage arising from the use or misuse of this product.

























































29 Tx Tx