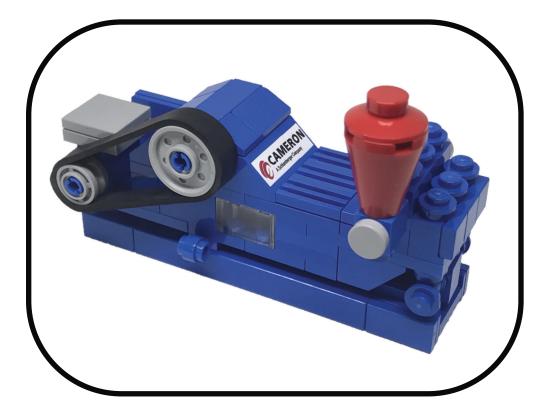

The Cameron mud pump is a single-acting reciprocating triplex

CAMERON

A Schlumberger Company

mud pump built to accommodate discharge pressure up to 7,500 psi and fluid flow up to 964 galUS/min. These onshore mud pumps were designed with increased reliability, improved maintainability, and reduced weight and footprint.