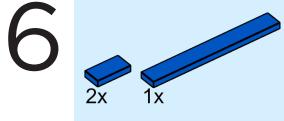

reciprocating triplex

CAMERON

A Schlumberger Company

mud pump built to accommodate discharge pressure up to 7,500 psi and fluid flow up to 964 galUS/min. These onshore mud pumps were designed with increased reliability, improved maintainability, and reduced weight and footprint.

## Warning, Choking Hazard!

This kit contains small parts and is not intended for children under the age of 7. Please supervise children when building this creation.

## This is not a LEGO® Product.

These are repurposed LEGO elements that have been repackaged or altered from their original form. LEGO is a trademark of the LEGO Group, which does not sponsor, authorize or endorse this product. The LEGO Group is not liable for any loss, injury or damage arising from the use or misuse of this product.

























































29 Tx Tx