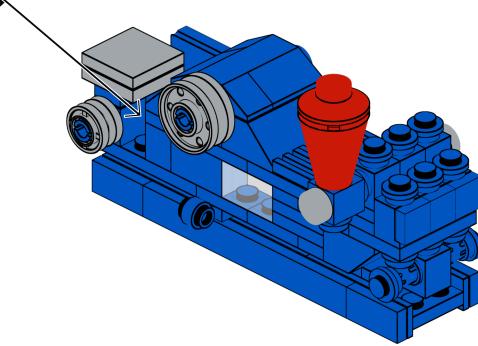

The Cameron mud pump is a single-acting reciprocating triplex

CAMERON

A Schlumberger Company

mud pump built to accommodate discharge pressure up to 7,500 psi and fluid flow up to 964 galUS/min. These onshore mud pumps were designed with increased reliability, improved maintainability, and reduced weight and footprint.