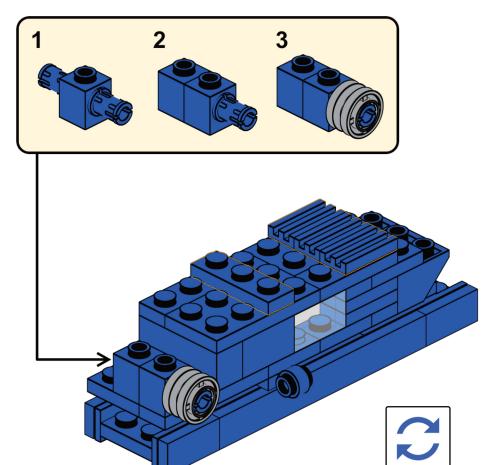

x

CAMERON

A Schlumberger Company

mud pump built to accommodate discharge pressure up to 7,500 psi and fluid flow up to 964 galUS/min. These onshore mud pumps were designed with increased reliability, improved maintainability, and reduced weight and footprint.

## Warning, Choking Hazard!

This kit contains small parts and is not intended for children under the age of 7. Please supervise children when building this creation.

## This is not a LEGO® Product.

These are repurposed LEGO elements that have been repackaged or altered from their original form. LEGO is a trademark of the LEGO Group, which does not sponsor, authorize or endorse this product. The LEGO Group is not liable for any loss, injury or damage arising from the use or misuse of this product.

























































29 Tx Tx