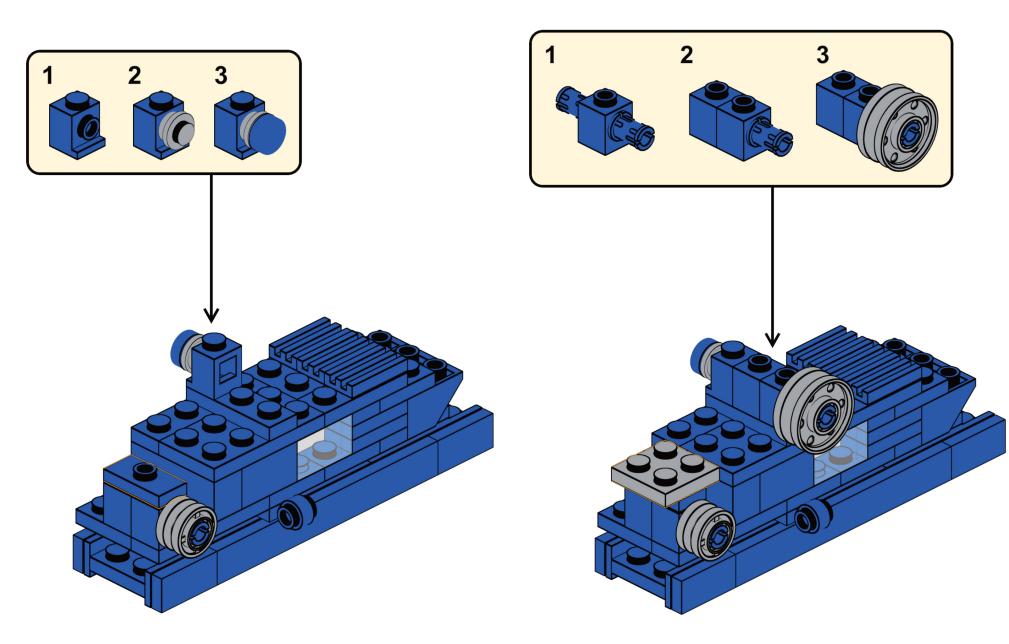

ERON

A Schlumberger Company

mud pump built to accommodate discharge pressure up to 7,500 psi and fluid flow up to 964 galUS/min. These onshore mud pumps were designed with increased reliability, improved maintainability, and reduced weight and footprint.

## Warning, Choking Hazard!

This kit contains small parts and is not intended for children under the age of 7. Please supervise children when building this creation.

## This is not a LEGO® Product.

These are repurposed LEGO elements that have been repackaged or altered from their original form. LEGO is a trademark of the LEGO Group, which does not sponsor, authorize or endorse this product. The LEGO Group is not liable for any loss, injury or damage arising from the use or misuse of this product.

























































29 Tx Tx