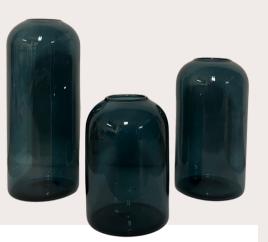

\$200

LED TAPERED CANDLES

\$30 for the set

GREEN CHEESECLOTH RUNNERS

\$3 per

**DEEP BLUE BUDVASES** 

\$20 per 25 (unfilled)
Filling price \$25 per 25 (client provided florals)
\$20 for set of 25 + \$25 filling fee = \$50 for 25 filled bud vases