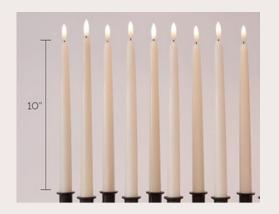

\$200

LED TAPERED CANDLES

\$30 for the set

GREEN CHEESECLOTH RUNNERS

\$3 per

**DEEP BLUE BUDVASES** 

\$20 per 25 (unfilled)
Filling price \$25 per 25 (client provided florals)
\$20 for set of 25 + \$25 filling fee = \$50 for 25 filled bud vases