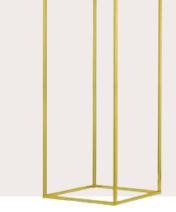

GOLD HARLOW STANDS

\$15 per

3 PIECE CYLINDER CANDLE SET

white pillar candles included

\$15 per set of 3

\$50 for the set

\$30 for the set

GOLD CANDLESTICK HOLDERS