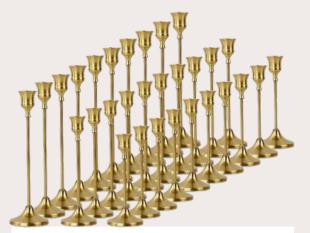

GOLD HARLOW STANDS

\$15 per

3 PIECE CYLINDER CANDLE SET

white pillar candles included

\$15 per set of 3

\$50 for the set

\$30 for the set

GOLD CANDLESTICK HOLDERS