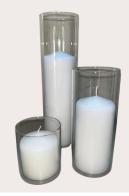

GOLD HARLOW STANDS

\$15 per

3 PIECE CYLINDER CANDLE SET

white pillar candles included

\$15 per set of 3

\$50 for the set

\$30 for the set

GOLD CANDLESTICK HOLDERS