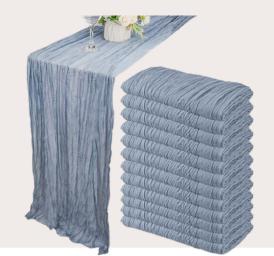

DUSTY BLUE CHEESECLOTH RUNNERS

\$3 per

LOW PROFILE ACRYLIC BOWLS REVERSIBLE RIBBED GLASS CANDLE HOLDERS

white tapered candles and tealights included

other candle options available and priced upon order

\$3 per