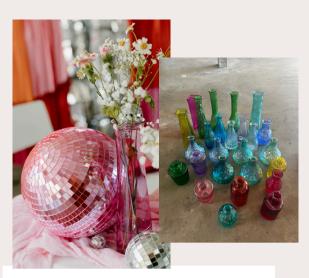

#### **COLORED BUDVASES**

\$20 per 25 (unfilled) Filling price \$25 per 25 (client provided florals) \$20 for set of 25 + \$25 filling fee = \$50 for 25 filled bud vases