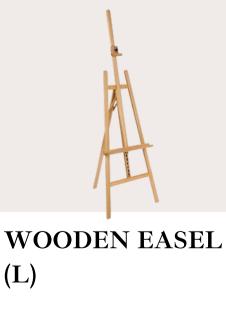

\$30 per

\$30 per

(L)

\$20 per

WOODEN HEXAGON ARCH florals not included

.

\$200

ACRYLIC FROSTED TABLE NUMBERS