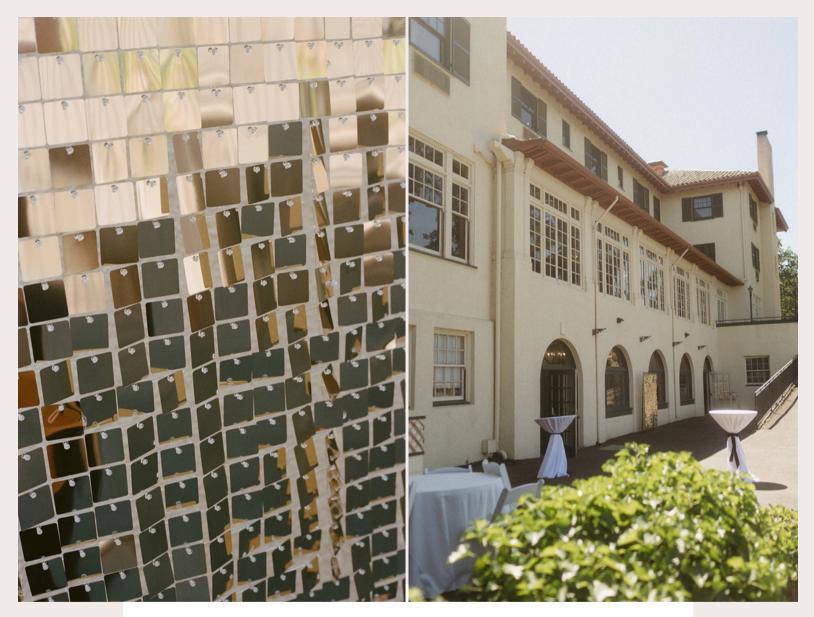

### SOFT GOLD SHIMMER WALL

4x6 \$200 (good for children's parties) 7x7 \$300 (good for weddings) 10x7 \$500 (good for large groups)

\*price includes frame, set up & tear down