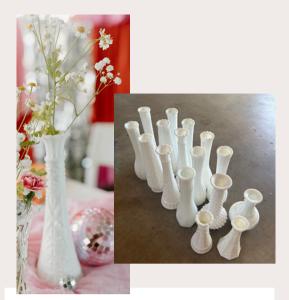

#### MILK GLASS BUDVASES

\$20 per 25 (unfilled) Filling price \$25 per 25 (client provided florals) \$20 for set of 25 + \$25 filling fee = \$50 for 25 filled bud vases

SATIN CHAMPAGNE **TABLECLOTHS** 

ACRYLIC CARD BOX