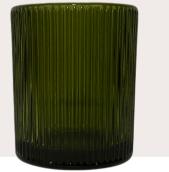

GREEN RIBBED GLASS CANDLE HOLDERS

tealights included

\$3 per

DEHYDRATED CITRUS

\$50 for the set