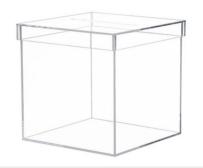

\$30 per

\$30 per

(L)

\$20 per

WOODEN HEXAGON ARCH florals not included

.

\$200

ACRYLIC FROSTED TABLE NUMBERS