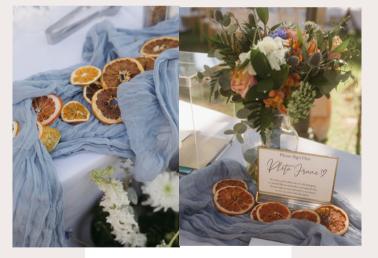

GREEN RIBBED GLASS CANDLE HOLDERS

tealights included

\$3 per

DEHYDRATED CITRUS

\$50 for the set