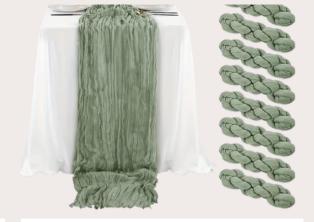

\$200

LED TAPERED CANDLES

\$30 for the set

GREEN CHEESECLOTH RUNNERS

\$3 per

**DEEP BLUE BUDVASES** 

\$20 per 25 (unfilled)
Filling price \$25 per 25 (client provided florals)
\$20 for set of 25 + \$25 filling fee = \$50 for 25 filled bud vases