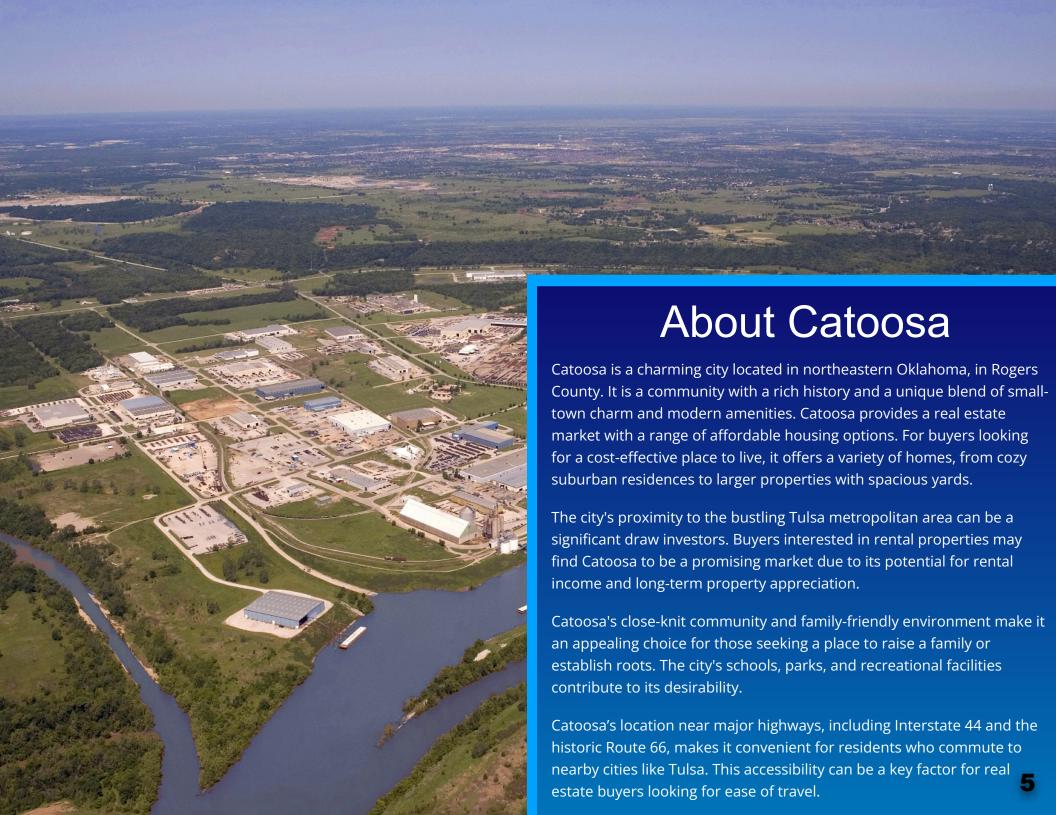

#### **Investment Highlights**

- Established Tenant: Dollar General is a well-known and stable a tenant, ensuring consistent foot traffic and rental income.
- Situated in Catoosa, an area with a growing population, this location benefits from a steady flow of potential customers eager to shop for everyday essentials.
- This property enjoys excellent visibility and accessibility, being on a major road to Catoosa
- Catoosa is a vibrant community with schools, parks, and other amenities, ensuring continued demand for retail services.
- Over 19,000 locations