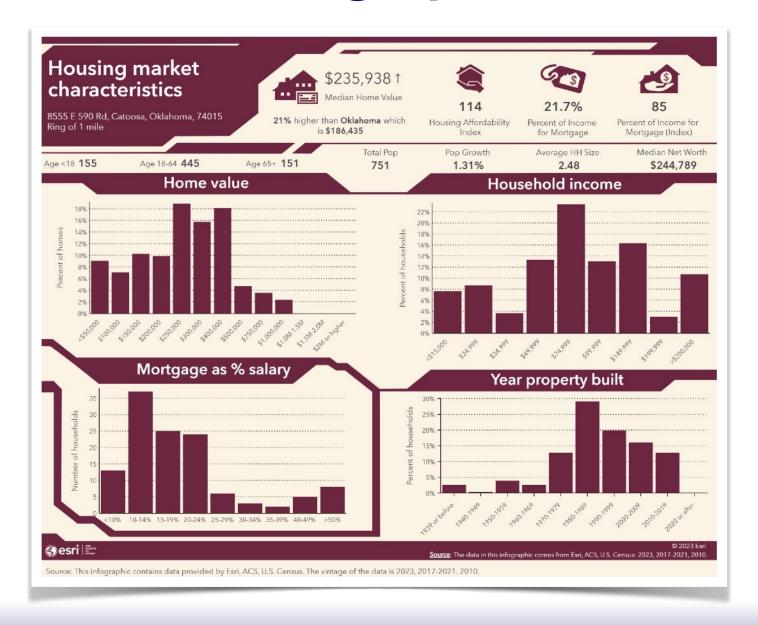

| Lease Years 11-15 | \$6,660.25   | \$79,923.00  |
| 1st Option        | \$7,326.30   | \$87,915.60  |
| 2nd Option        | \$8,058.93   | \$96,707.16  |
| 3rd Option        | \$8,864.82   | \$106,377.84 |



#### **Investment Highlights**

- Established Tenant: Dollar General is a well-known and stable a tenant, ensuring consistent foot traffic and rental income.
- Situated in Catoosa, an area with a growing population, this location benefits from a steady flow of potential customers eager to shop for everyday essentials.
- This property enjoys excellent visibility and accessibility, being on a major road to Catoosa
- Catoosa is a vibrant community with schools, parks, and other amenities, ensuring continued demand for retail services.
- Over 19,000 locations





## **Demographics**



# **Demographics**



# **Demographics**



#### **Aerial**



### **Tenant Profile**

Dollar General Corporation is an American chain of variety stores headquartered in Goodlettsville, Tennessee. Dollar General offers products that are frequently used and replenished—such as food, snacks, health and beauty aids, cleaning supplies, basic apparel, housewares, and seasonal items—at low everyday prices in convenient neighborhood locations. As of February 3, 2023, Dollar General had 19,146 stores in 47 states throughout the United States, 1,802 of which were in Texas. In the fiscal year 2022 Dollar General's net sales amounted to approximately 37.8 billion U.S. dollars.

On June 16, 2016, Reuters released a report that found:

- Wealthy millennials are increasingly shopping at dollar stores