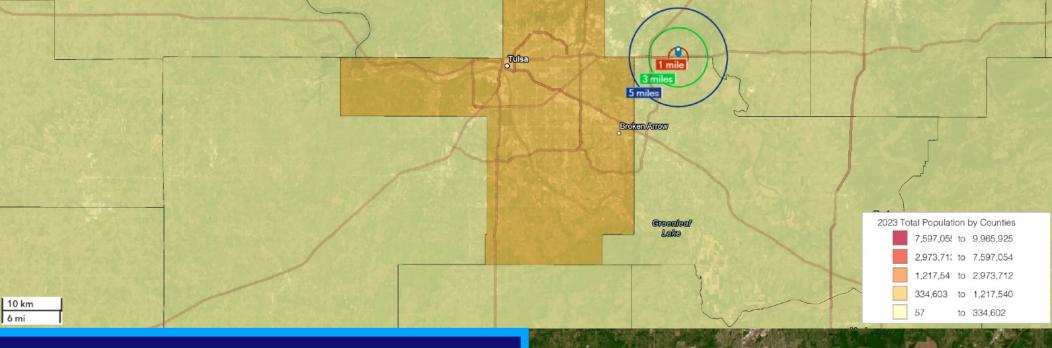

19/2011 - 9/30/2026)         |
| Lot Size (acres) | 1.498                                    |
| Year Built       | 2011                                     |
| Zoning Type      | Commercial                               |
| County           | Rogers                                   |
| Lease Type       | ANNN (NO LL Responsibilities)            |
|                  |                                          |

### **Rent Roll**

| Period            | Monthly Rent | Annual Rent  |
|-------------------|--------------|--------------|
| Lease Years 1-10  | \$6,466.25   | \$77,595.00  |
| Lease Years 11-15 | \$6,660.25   | \$79,923.00  |
| 1st Option        | \$7,326.30   | \$87,915.60  |
| 2nd Option        | \$8,058.93   | \$96,707.16  |
| 3rd Option        | \$8,864.82   | \$106,377.84 |



#### **Investment Highlights**

- Established Tenant: Dollar General is a well-known and stable a tenant, ensuring consistent foot traffic and rental income.
- Situated in Catoosa, an area with a growing population, this location benefits from a steady flow of potential customers eager to shop for everyday essentials.
- This property enjoys excellent visibility and accessibility, being on a major road to Catoosa
- Catoosa is a vibrant community with schools, parks, and other amenities, ensuring continued demand for retail services.
- Over 19,000 locations





## **Demographics**



# **Demographics**



# **Demographics**



#### **Aerial**



### **Tenant Profile**

Dollar General Corporation is an American chain of variety stores headquartered in Goodlettsville, Tennessee. Dollar Gene