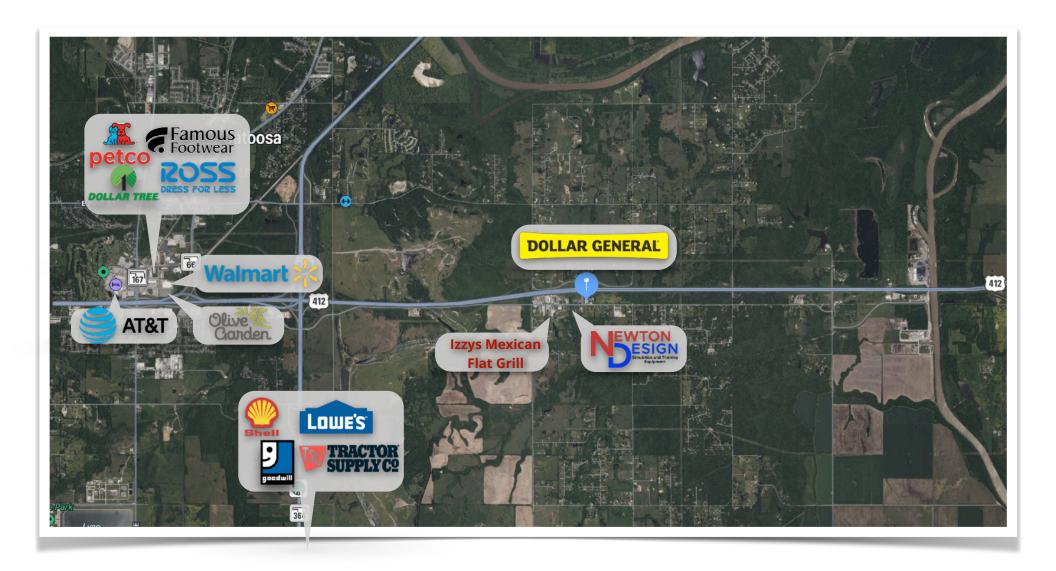

on        | \$7,326.30   | \$87,915.60  |
| 2nd Option        | \$8,058.93   | \$96,707.16  |
| 3rd Option        | \$8,864.82   | \$106,377.84 |



#### **Investment Highlights**

- Established Tenant: Dollar General is a well-known and stable a tenant, ensuring consistent foot traffic and rental income.
- Situated in Catoosa, an area with a growing population, this location benefits from a steady flow of potential customers eager to shop for everyday essentials.
- This property enjoys excellent visibility and accessibility, being on a major road to Catoosa
- Catoosa is a vibrant community with schools, parks, and other amenities, ensuring continued demand for retail services.
- Over 19,000 locations





## **Demographics**



# **Demographics**



# **Demographics**



#### **Aerial**



### **Tenant Profile**

Dollar General Corporation is an American chain of variety stores headquartered in Goodlettsville, Tennessee. Dollar General offers products that are frequently used and replenished—such as food, snacks, health and beauty aids, cleaning supplies, basic apparel, housewares, and seasonal items—at low everyday prices in convenient neighborhood locations. As of February 3, 2023, Dollar General had 19,146 stores in 47 states throughout the United States, 1,802 of which were in Texas. In the fiscal year 2022 Dollar General's net sales amounted to approximately 37.8 billion U.S. dollars.

On June 16, 2016, Reuters released a report that found:

- Wealthy millennials are increasingly shopping at dollar stores
- The number of heads of households shopping at dollar stores w