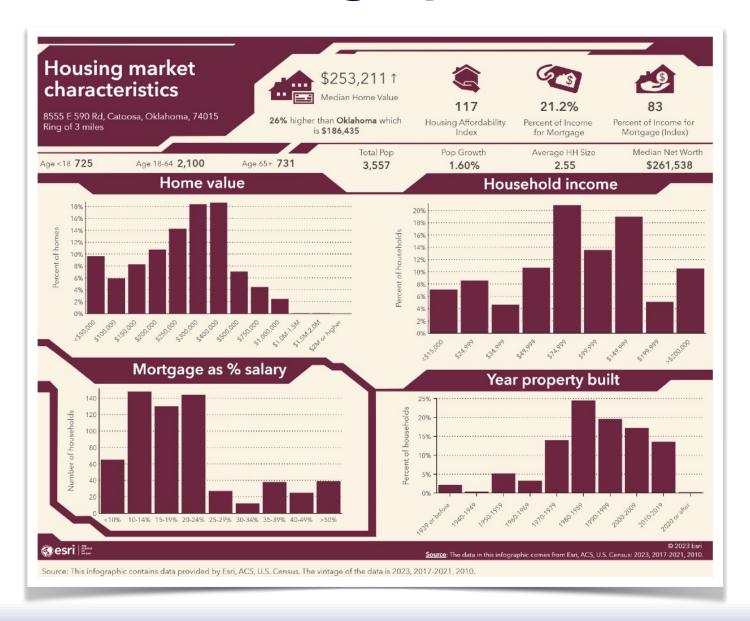

\$6,660.25   | \$79,923.00  |
| 1st Option        | \$7,326.30   | \$87,915.60  |
| 2nd Option        | \$8,058.93   | \$96,707.16  |
| 3rd Option        | \$8,864.82   | \$106,377.84 |



#### **Investment Highlights**

- Established Tenant: Dollar General is a well-known and stable a tenant, ensuring consistent foot traffic and rental income.
- Situated in Catoosa, an area with a growing population, this location benefits from a steady flow of potential customers eager to shop for everyday essentials.
- This property enjoys excellent visibility and accessibility, being on a major road to Catoosa
- Catoosa is a vibrant community with schools, parks, and other amenities, ensuring continued demand for retail services.
- Over 19,000 locations





## **Demographics**



# **Demographics**



# **Demographics**



#### **Aerial**



### **Tenant Profile**

Dollar General Corporation is an American chain of variety stores headquartered in Goodlettsville, Tennessee. Dollar General offers products that are frequently used and replenished—such as food, snacks, health and beauty aids, cleaning supplies, basic apparel, housewares, and seasonal items—at low everyday prices in convenient neighborhood locations. As of February 3, 2023, Dollar General had 19,146 stores in 47 states throughout the United States, 1,802 of which were in Texas. In the fiscal year 2022 Dollar General's net sales amounted to approximately 37.8 billion U.S. dollars.

On June 16, 2016, Reuters released a report that found:

- Wealthy millennials are increasingly shopping at dollar stores
- The number of heads