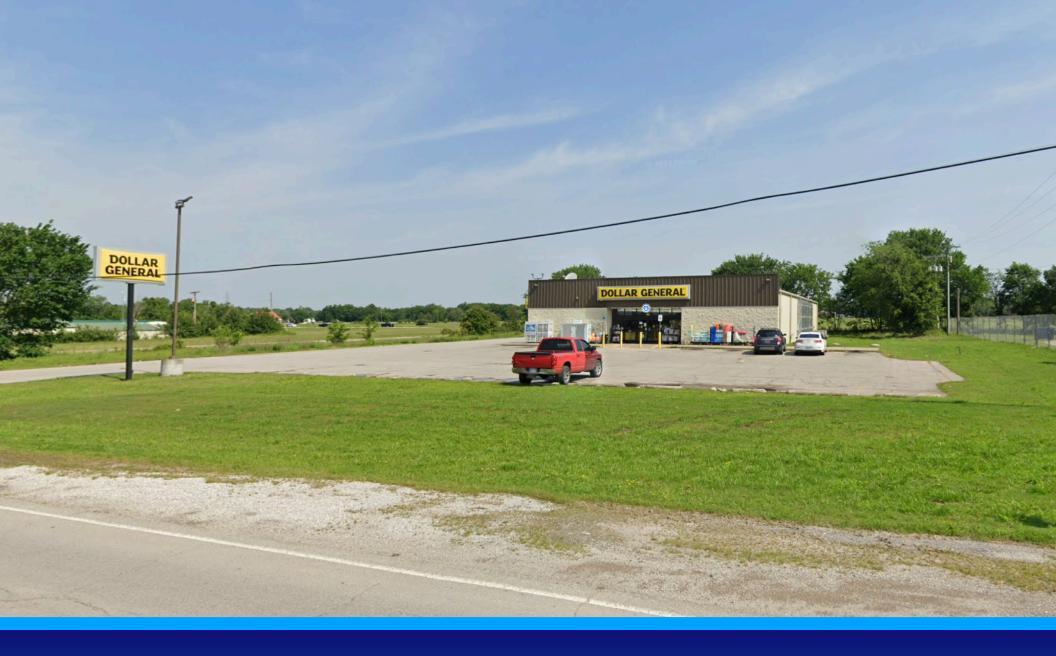

#### Dollar General Co.

CORE Real Estate Group, LLC 100 Centre on the Lake, Lake St. Louis, MO 63367 www.corerealestatellc.com



#### **Executive Overview**

| Offering Price   | \$1,031,265                              |
|------------------|------------------------------------------|
| Cap Rate         | 7.75%                                    |
| Current Rent     | \$6,660.25 per month / \$79,923 annually |
| NOI              | \$79,923.00                              |
| Term             | 15 Years (9/19/2011 - 9/30/2026)         |
| Lot Size (acres) | 1.498                                    |
| Year Built       | 2011                                     |
| Zoning Type      | Commercial                               |
| County           | Rogers