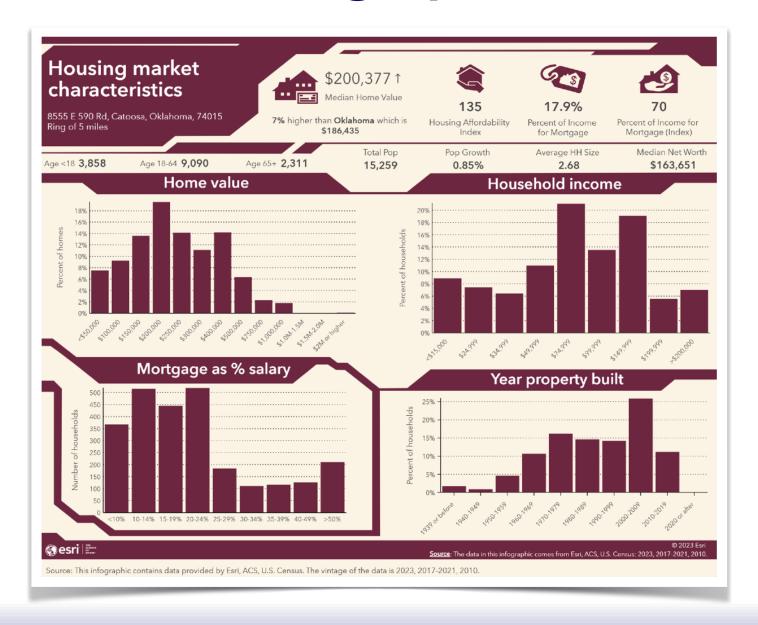

23.00  |
| 1st Option        | \$7,326.30   | \$87,915.60  |
| 2nd Option        | \$8,058.93   | \$96,707.16  |
| 3rd Option        | \$8,864.82   | \$106,377.84 |



#### **Investment Highlights**

- Established Tenant: Dollar General is a well-known and stable a tenant, ensuring consistent foot traffic and rental income.
- Situated in Catoosa, an area with a growing population, this location benefits from a steady flow of potential customers eager to shop for everyday essentials.
- This property enjoys excellent visibility and accessibility, being on a major road to Catoosa
- Catoosa is a vibrant community with schools, parks, and other amenities, ensuring continued demand for retail services.
- Over 19,000 locations





## **Demographics**



# **Demographics**



# **Demographics**



#### **Aerial**



### **Tenant Profile**

Dollar General Corporation is an American chain of variety stores headquartered in Goodlettsville, Tennessee. Dollar General offers products that are frequently used and replenished—such as food, snacks, health and beauty aids, cleaning supplies, basic apparel, housewares, and seasonal items—at low everyday prices in convenient neighborhood locations. As of February 3, 2023, Dollar General had 19,146 stores in 47 states throughout the United States, 1,802 of which were in Texas. In the fiscal year 2022 Dollar General's net sales amounted to approximately 37.8 billion U.S. dollars.

On June 16, 2016, Reuters released a report that found:

- Wealthy millennials are increasingly shopping at dollar stores
- The number of heads of households shopping