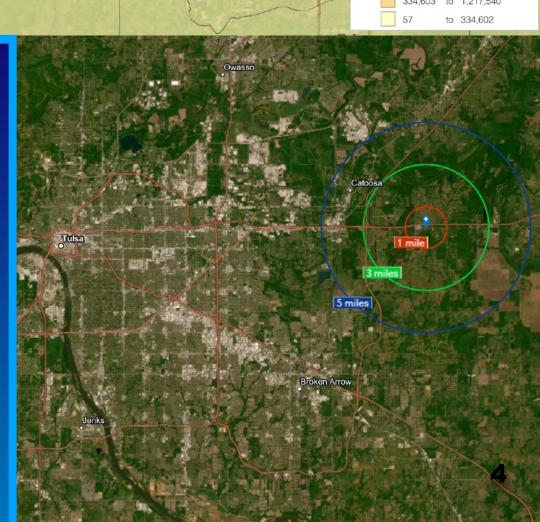

466.25   | \$77,595.00  |
| Lease Years 11-15 | \$6,660.25   | \$79,923.00  |
| 1st Option        | \$7,326.30   | \$87,915.60  |
| 2nd Option        | \$8,058.93   | \$96,707.16  |
| 3rd Option        | \$8,864.82   | \$106,377.84 |



#### **Investment Highlights**

- Established Tenant: Dollar General is a well-known and stable a tenant, ensuring consistent foot traffic and rental income.
- Situated in Catoosa, an area with a growing population, this location benefits from a steady flow of potential customers eager to shop for everyday essentials.
- This property enjoys excellent visibility and accessibility, being on a major road to Catoosa
- Catoosa is a vibrant community with schools, parks, and other amenities, ensuring continued demand for retail services.
- Over 19,000 locations





## **Demographics**



# **Demographics**



# **Demographics**



#### **Aerial**



### **Tenant Profile**

Dollar General Corporation is an American chain of variety stores headquartered in Goodlettsville, Tennessee. Dollar General offers products that are frequently used and replenished—such as food, snacks, health and beauty aids, cleaning supplies, basic apparel, housewares, and seasonal items—at low everyday prices in convenient neighborhood locations. As of February 3, 2023, Dollar General had 19,146 stores in 47 states throughout the United States, 1,802 of which were in Texas. In the fiscal year 2022 Dollar General's net sales amounted to approximately 37.8 billion U.S. dollars.

On June 16, 2016, Reuters released a report that found:

- Wealthy millennials are increasingly s