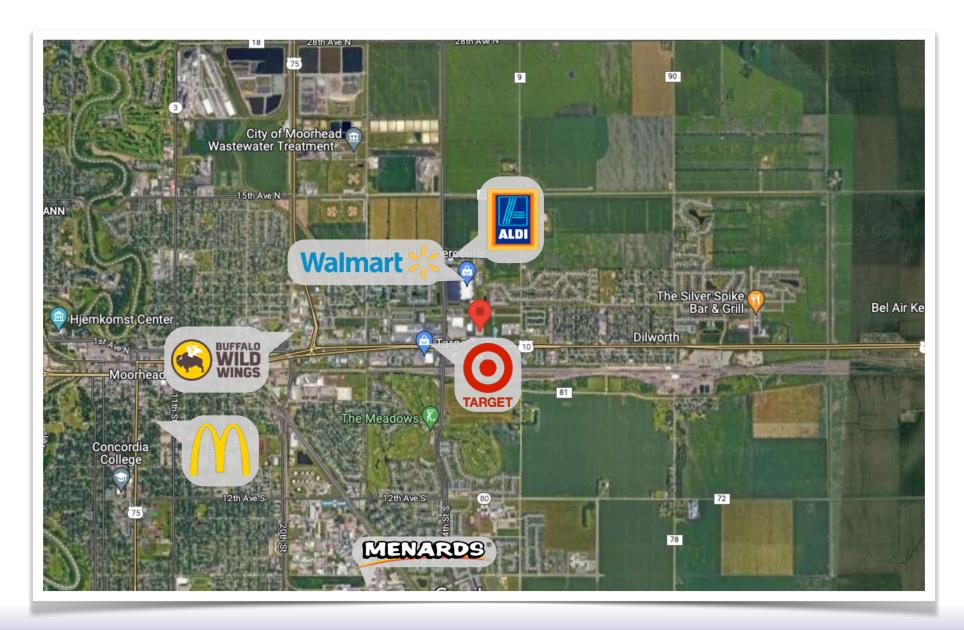

### **Aerial**

- miles away
- Very strong population within 5 miles
- Property close to high traffic U.S Route 10
- Well-known and reputable brand with a loyal customer following
- Tractor Supply is known for its strong performance and consistent growth in new locations