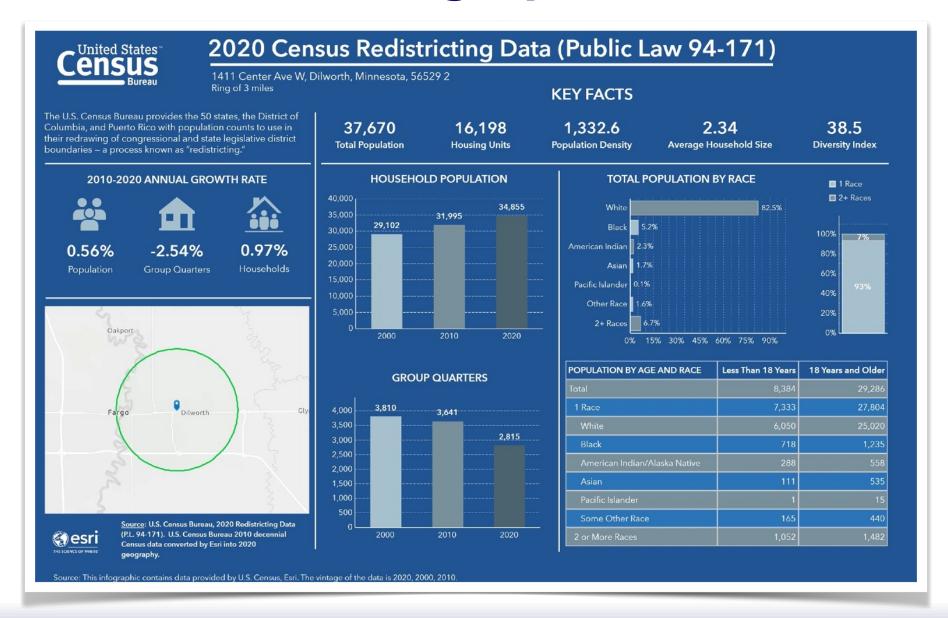

and with a loyal customer following
- Tractor Supply is known for its strong performance and consistent growth in new locations







### Fargo, North Dakota

Right on the border of North Dakota and Minnesota, Fargo is the county headquarters of Cass County in North Dakota. It serves as a cultural, retail, medical, educational, and industrial hub for southeastern North Dakota and northern Minnesota. The city is home to North Dakota State University, founded in 1890, with an undergraduate enrollment of over 10,199.

Its population was 125,990 according to the 2020 census, making it the most populous city in the state, and neighboring cities.

- Median home price of \$279,000, 26% below national median
- Cost of living 11% below national average



# **Demographics**



# **Demographics**



# **Demographics**



#### **Tenant Profile**

Tractor Supply Company, the largest rural lifestyle retailer in the United States, has been number one serving its unique niche, promoting a lifestyle. Tractor Supply offers an extensive mix of products necessary to care for home, land, pets, and animals with a focus on products, exclusive brands and unrivaled customer service. With more than 45,000 team members, the Company's physical store assets, combined with its online presence, offer customers the convenience of purchasing products they need. As of April, 2023, the Company operated 2,164 Tractor Supply stores in 49 states.







### **Aerial**



# CONFIDENTIALITY STATEMENT

The information contained in the following marketing packet is proprietary and confidential. The marketing pack