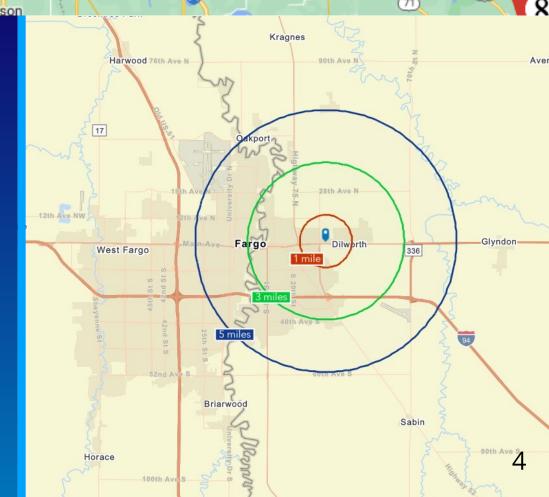

- miles away
- Very strong population within 5 miles
- Property close to high traffic U.S Route 10
- Well-known and reputable brand with a loyal customer following
- Tractor Supply is known for its strong performance and consistent growth in new locations