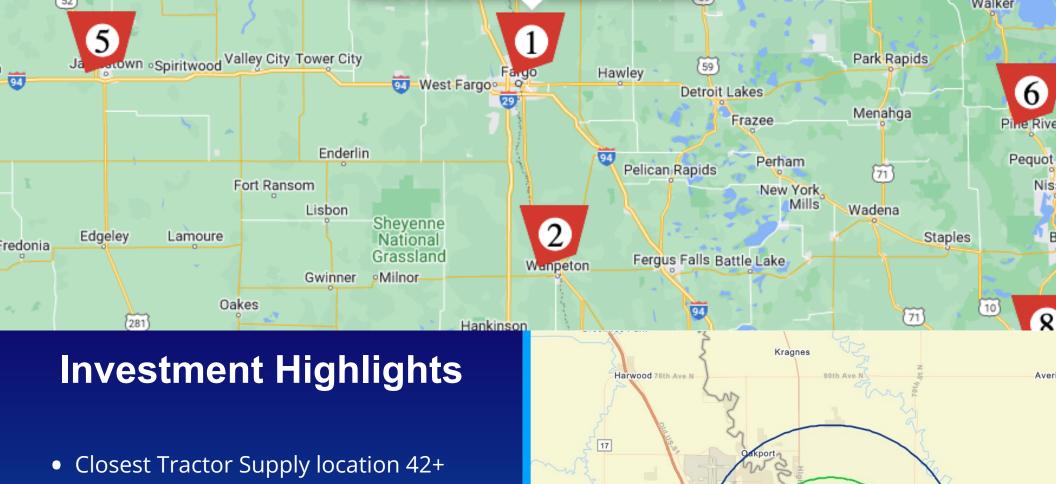

- miles away
- Very strong population within 5 miles
- Property close to high traffic U.S Route 10
- Well-known and reputable brand with a loyal customer following
- Tractor Supply is known for its strong performance and consistent growth in new locations