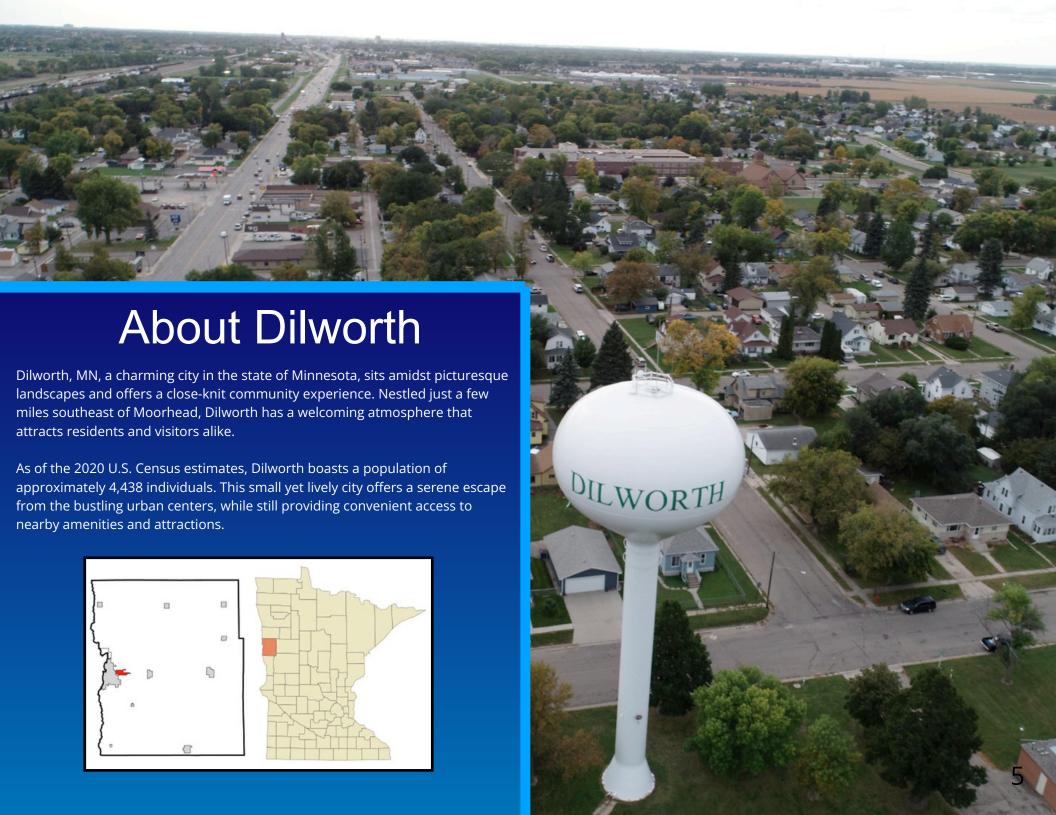

### Fargo, North Dakota

Right on the border of North Dakota and Minnesota, Fargo is the county headquarters of Cass County in North Dakota. It serves as a cultural, retail, medical, educational, and industrial hub for southeastern North Dakota and northern Minnesota. The city is home to North Dakota State University, founded in 1890, with an undergraduate enrollment of over 10,199.

Its population was 125,990 according to the 2020 census, making it the most populous city in the state, and neighboring cities.

- Median home price of \$279,000, 26% below national median
- Cost of living 11% below national average