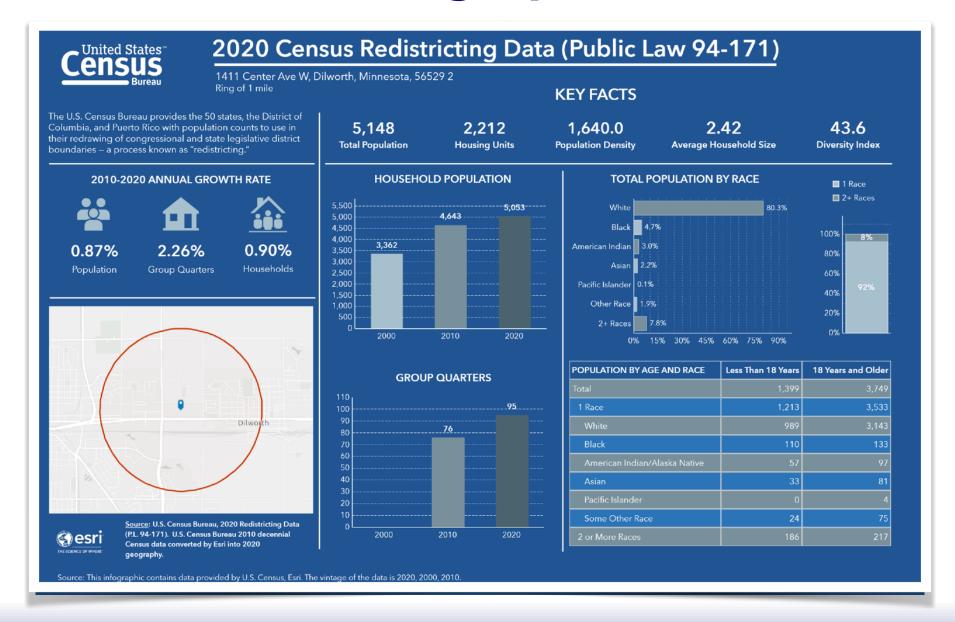

known and reputable brand with a loyal customer following
- Tractor Supply is known for its strong performance and consistent growth in new locations







### Fargo, North Dakota

Right on the border of North Dakota and Minnesota, Fargo is the county headquarters of Cass County in North Dakota. It serves as a cultural, retail, medical, educational, and industrial hub for southeastern North Dakota and northern Minnesota. The city is home to North Dakota State University, founded in 1890, with an undergraduate enrollment of over 10,199.

Its population was 125,990 according to the 2020 census, making it the most populous city in the state, and neighboring cities.

- Median home price of \$279,000, 26% below national median
- Cost of living 11% below national average



# **Demographics**



# **Demographics**



# **Demographics**



#### **Tenant Profile**

Tractor Supply Company, the largest rural lifestyle retailer in the United States, has been number one serving its unique niche, promoting a lifestyle. Tractor Supply offers an extensive mix of products necessary to care for home, land, pets, and animals with a focus on products, exclusive brands and unrivaled customer service. With more than 45,000 team members, the Company's physical store assets, combined with its online presence, offer customers the convenience of purchasing products they need. As of April, 2023, the Company operated 2,164 Tractor Supply stores in 49 states.







### **Aerial**



# CONFIDENTIALITY STATEMENT

The information contained in the following marketing packet is proprietary and confidenti