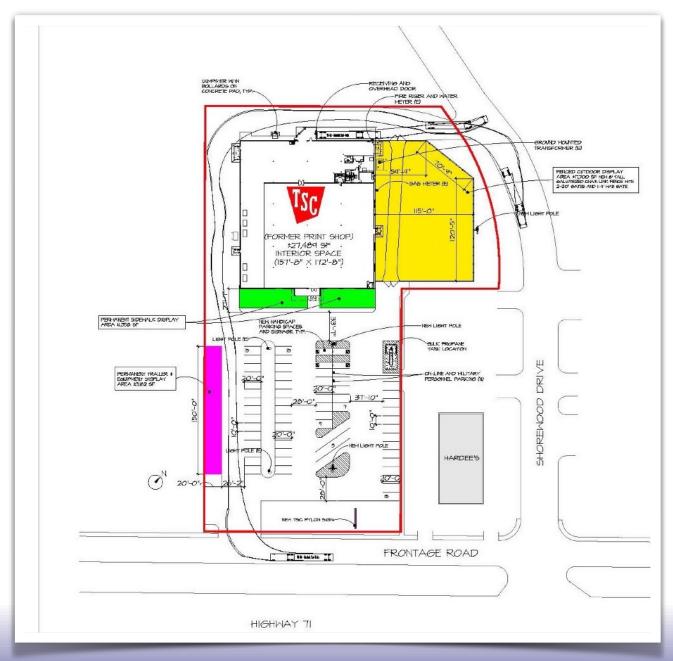

MN
- Situated right on popular U. S. Hwy 71 next to Canada and United States border
- Long term 15 Year lease
- Reputable and well known brand to residents





### **About International Falls**

International Falls, Minnesota, is a charming town located in Koochiching County, nestled near the northern border of the state with Canada. Known as the "Icebox of the Nation," International Falls offers a unique blend of natural beauty, outdoor recreation, and a close-knit community.

With a population of approximately 6,200, International Falls serves as a hub for the surrounding rural areas and provides essential services, cultural amenities, and recreational opportunities for residents and visitors alike.



# **Demographics**



# **Demographics**



# **Demographics**



## **Site Plan**



9

## Aerial



# **Tenant Profile**

Tractor Supply Company, the largest rural lifestyle retailer in the United States, has been number one serving its unique niche, promoting a lifestyle. Tractor Supply offers an extensive mix of products necessary to care for home, land, pets, and animals with a focus on products, exclusive brands and unrivaled customer service. With more than 45,000 team members, the Company's physical store assets, combined with its online presence, offer customers the convenience of purchasing products they need. As of April, 2023, the Company operated 2,164 Tractor Supply stores in 49 states.







#### CONFIDENTIALITY STATEMENT

The information contained in the following marketing packet is proprietary and confidential. The marketing packet is an unverified summ