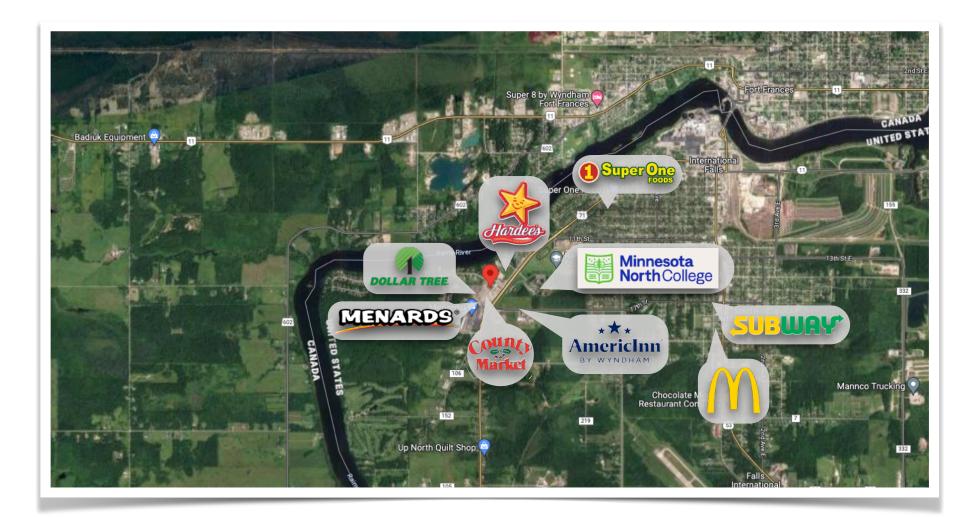

ight on popular U. S. Hwy 71 next to Canada and United States border
- Long term 15 Year lease
- Reputable and well known brand to residents





### **About International Falls**

International Falls, Minnesota, is a charming town located in Koochiching County, nestled near the northern border of the state with Canada. Known as the "Icebox of the Nation," International Falls offers a unique blend of natural beauty, outdoor recreation, and a close-knit community.

With a population of approximately 6,200, International Falls serves as a hub for the surrounding rural areas and provides essential services, cultural amenities, and recreational opportunities for residents and visitors alike.



# **Demographics**



# **Demographics**



# **Demographics**



## **Site Plan**



9

## Aerial



# **Tenant Profile**

Tractor Supply Company, the largest rural lifestyle retailer in the United States, has been number one serving its unique niche, promoting a lifestyle. Tractor Supply offers an extensive mix of products necessary to care for home, land, pets, and animals with a focus on products, exclusive brands and unrivaled customer service. With more than 45,000 team members, the Company's physical store assets, combined with its online presence, offer customers the convenience of purchasing products they need. As of April, 2023, the Company operated 2,164 Tractor Supply stores in 49 states.







#### CONFIDENTIALITY STATEMENT

The information contained in the following marketing packet is proprietary and confidential. The marketing packet is an unverified summary to provide i