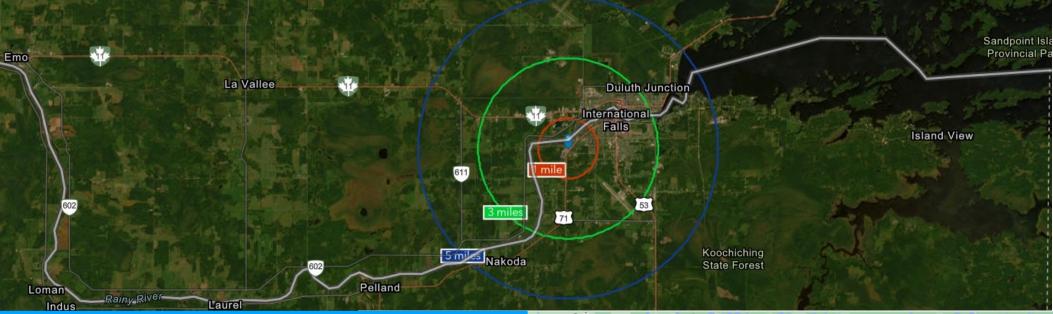

### **About International Falls**

International Falls, Minnesota, is a charming town located in Koochiching County, nestled near the northern border of the state with Canada. Known as the "Icebox of the Nation," International Falls offers a unique blend of natural beauty, outdoor recreation, and a close-knit community.

With a population of approximately 6,200, International Falls serves as a hub for the surrounding rural areas and provides essential services, cultural amenities, and recreational opportunities for residents and visitors alike.