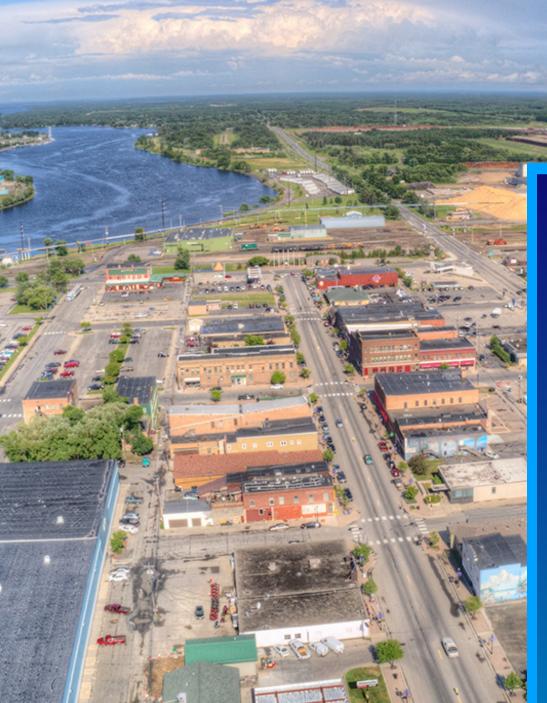

### **About International Falls**

International Falls, Minnesota, is a charming town located in Koochiching County, nestled near the northern border of the state with Canada. Known as the "Icebox of the Nation," International Falls offers a unique blend of natural beauty, outdoor recreation, and a close-knit community.

With a population of approximately 6,200, International Falls serves as a hub for the surrounding rural areas and provides essential services, cultural amenities, and recreational opportunities for residents and visitors alike.