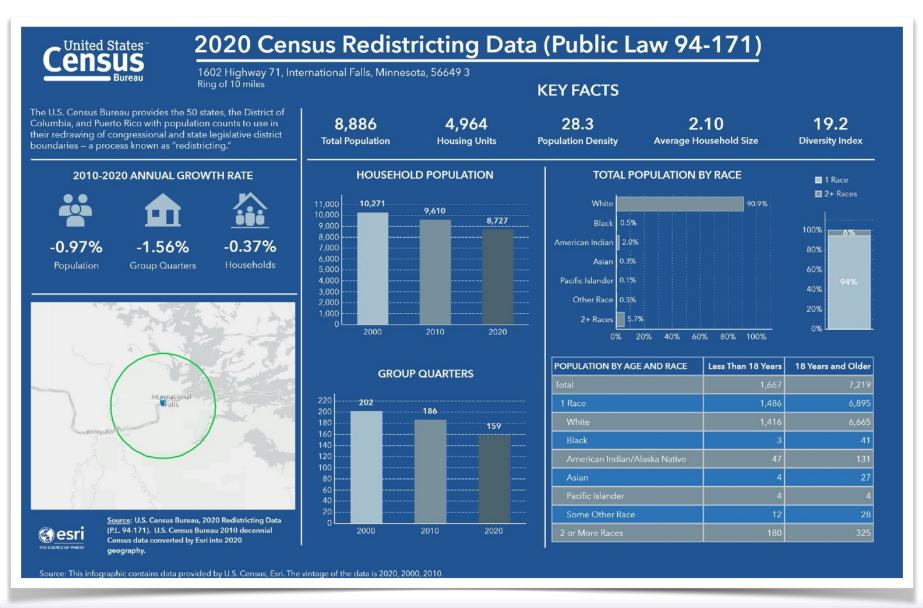

or 80+ miles
  - 251 miles to Minneapolis, MN
- Situated right on popular U. S. Hwy 71 next to Canada and United States border
- Long term 15 Year lease
- Reputable and well known brand to residents





### **About International Falls**

International Falls, Minnesota, is a charming town located in Koochiching County, nestled near the northern border of the state with Canada. Known as the "Icebox of the Nation," International Falls offers a unique blend of natural beauty, outdoor recreation, and a close-knit community.

With a population of approximately 6,200, International Falls serves as a hub for the surrounding rural areas and provides essential services, cultural amenities, and recreational opportunities for residents and visitors alike.



# **Demographics**



# **Demographics**



# **Demographics**



## **Site Plan**



9

## Aerial



# **Tenant Profile**

Tractor Supply Company, the largest rural lifestyle retailer in the United States, has been number one serving its unique niche, promoting a lifestyle. Tractor Supply offers an extensive mix of products necessary to care for home, land, pets, and animals with a focus on products, exclusive brands and unrivaled customer service. With more than 45,000 team members, the Company's physical store assets, combined with its online presence, offer customers the convenience of purchasing products they need. As of April, 2023, the Company operated 2,164 Tractor Supply stores in 49 states.







#### CONFIDENTIALITY STATEMENT

The information contained in the following marketing packet is proprietary and confidential.