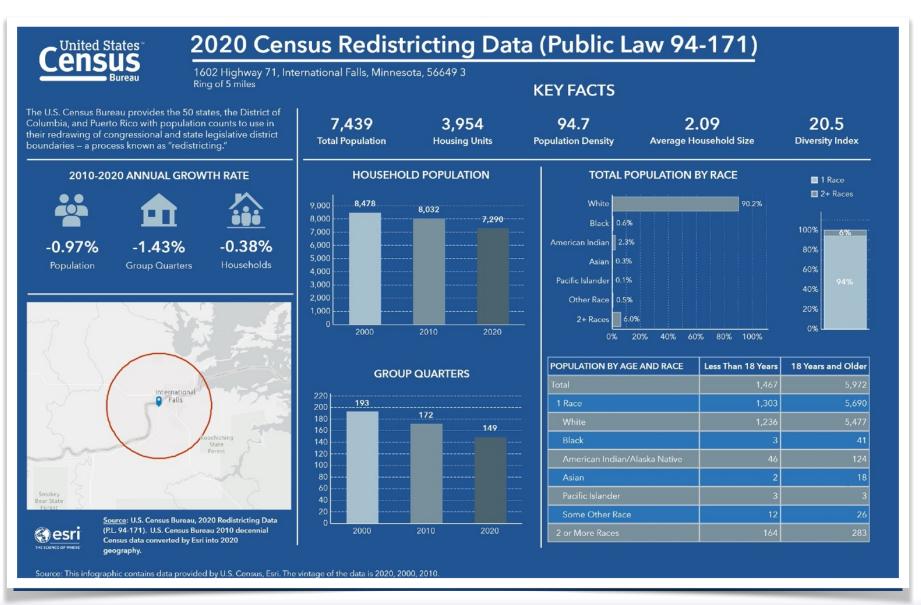

ctor Supply location for 80+ miles
  - 251 miles to Minneapolis, MN
- Situated right on popular U. S. Hwy 71 next to Canada and United States border
- Long term 15 Year lease
- Reputable and well known brand to residents





### **About International Falls**

International Falls, Minnesota, is a charming town located in Koochiching County, nestled near the northern border of the state with Canada. Known as the "Icebox of the Nation," International Falls offers a unique blend of natural beauty, outdoor recreation, and a close-knit community.

With a population of approximately 6,200, International Falls serves as a hub for the surrounding rural areas and provides essential services, cultural amenities, and recreational opportunities for residents and visitors alike.



# **Demographics**



# **Demographics**



# **Demographics**



## **Site Plan**



9

## Aerial



# **Tenant Profile**

Tractor Supply Company, the largest rural lifestyle retailer in the United States, has been number one serving its unique niche, promoting a lifestyle. Tractor Supply offers an extensive mix of products necessary to care for home, land, pets, and animals with a focus on products, exclusive brands and unrivaled customer service. With more than 45,000 team members, the Company's physical store assets, combined with its online presence, offer customers the convenience of purchasing products they need. As of April, 2023, the Company operated 2,164 Tractor Supply stores in 49 states.







#### CONFIDENTIALITY STATEMENT

The information contained in the following marketing packet is propriet