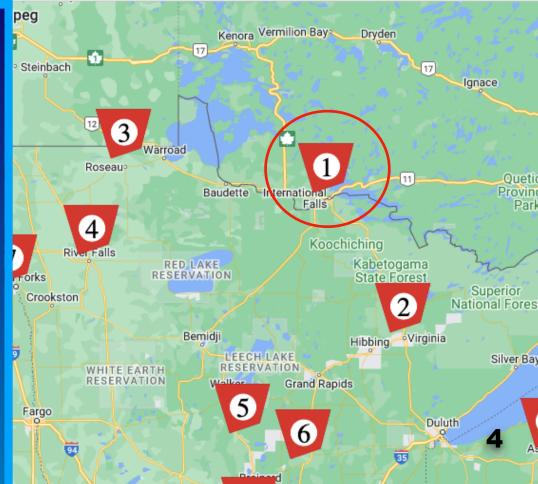

#### **Investment Highlights**

- Only available Tractor Supply location for 80+ miles
  - 251 miles to Minneapolis, MN
- Situated right on popular U. S. Hwy 71 next to Canada and United States border
- Long term 15 Year lease
- Reputable and well known brand to residents