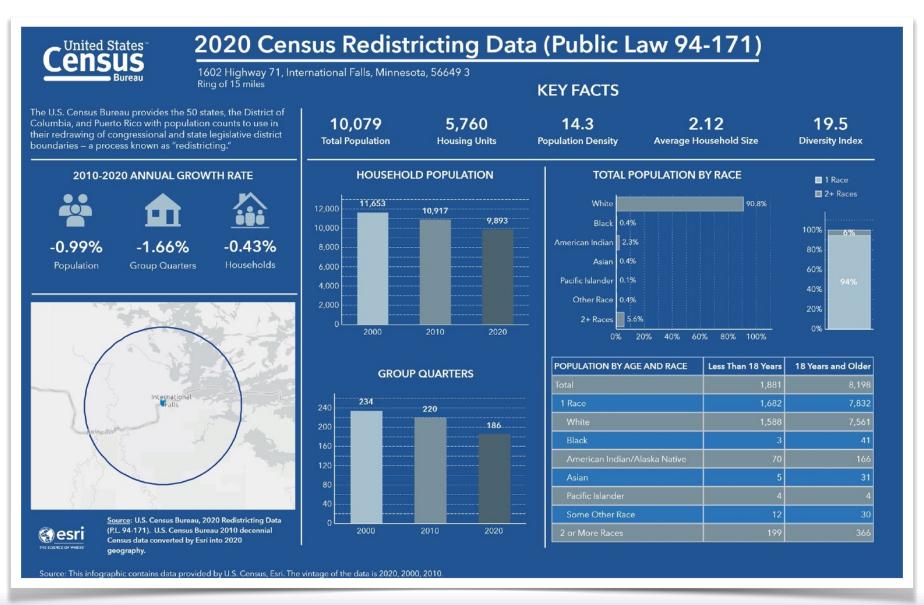

iles to Minneapolis, MN
- Situated right on popular U. S. Hwy 71 next to Canada and United States border
- Long term 15 Year lease
- Reputable and well known brand to residents





### **About International Falls**

International Falls, Minnesota, is a charming town located in Koochiching County, nestled near the northern border of the state with Canada. Known as the "Icebox of the Nation," International Falls offers a unique blend of natural beauty, outdoor recreation, and a close-knit community.

With a population of approximately 6,200, International Falls serves as a hub for the surrounding rural areas and provides essential services, cultural amenities, and recreational opportunities for residents and visitors alike.



# **Demographics**



# **Demographics**



# **Demographics**



## **Site Plan**



9

## Aerial



# **Tenant Profile**

Tractor Supply Company, the largest rural lifestyle retailer in the United States, has been number one serving its unique niche, promoting a lifestyle. Tractor Supply offers an extensive mix of products necessary to care for home, land, pets, and animals with a focus on products, exclusive brands and unrivaled customer service. With more than 45,000 team members, the Company's physical store assets, combined with its online presence, offer customers the convenience of purchasing products they need. As of April, 2023, the Company operated 2,164 Tractor Supply stores in 49 states.







#### CONFIDENTIALITY STATEMENT

The information contained in the following marketing packet is proprietary and confidential. The marketing packet i