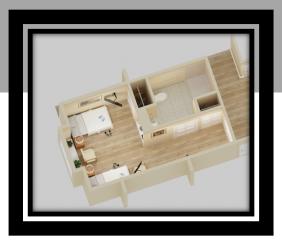

## **Monthly Rates**

Private Suite Starting at \$8500 Companion Room Starting at \$6900

One-Time Community Fee \$4000

- Johnson Creek Village offers private suites and companion rooms. Pricing starts at \$6,900 and is based on the amount of care needed. Final pricing will be determined prior to admission and after nursing evaluation visit.
- Residents will have personalized care, medication management, nutritional meals, a safe and secure environment and specialized activities.
- Our holistic approach will include many therapies: pet, music, light massage and aromatherapy.
- Residents will have access to a family style dining room, great room and den as well as a secured courtyard and walkway with flower and vegetable gardens.
- We encourage our Residents to bring certain items from home.