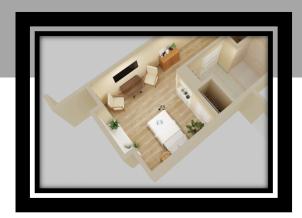

## **Monthly Rates**

Private Suite Starting at \$8500 Companion Room Starting at \$6900

One-Time Community Fee \$4000

- Johnson Creek Village offers private suites and companion rooms. Pricing starts at \$6,900 and is based on the amount of care needed. Final pricing will be determined prior to admission and after nursing evaluation visit.
- Residents will have personalized care, medication management, nutritional meals, a safe and secure environment and specialized activities.
- Our holistic approach will include many therapies: pet, music, light massage and aromatherapy.
- Residents will have access to a family style dining room, great room and den as well as a secured courtyard and walkway with flower and vegetable gardens.
- We encourage our Residents to bring certain items from home.