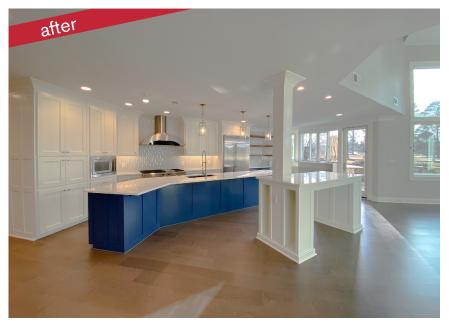

## 921 Crabtree Crossing Parkway Morrisville

www.DistinctiveRemodeling.com 919-772-3335

This home, when it was built, was a model home dubbed the "Home of the Future". Located adjacent Prestonwood golf course, the views are amazing. Originally owned and renovated in a more traditional 2000s American style by a previous set of clients, the new homeowners wanted more modern take on the space as their retirement home. Immediately through the front door, you are met with a contemporary linear fireplace set into a gorgeous full wall slab of leathered marble, which replaced a stacked stone façade. Next, the kitchen has a whole new look. The original custom cabinets were given a fresh coat of paint with classic white on the perimeter and a navy island for contrast. We worked around the existing structural column by creating a custom-built high-top table and storage. The next biggest change here is the new pass-through window that connects to the outdoor kitchen. This was originally a small enclosed eat-in bay window space that created an awkward traffic area. By straightening out the exterior wall, we gained valued floor space and a much-improved flow for the far side of the kitchen. Handmade tile and custom-made African Iroko wood shelves line the walls of the kitchen. The heavy wood and iron stair railing were removed in favor of a frameless glass railing system, complete with a custom radius glass piece to follow the curve of the 2nd-floor loft.

## **SPECIAL FEATURES**

- Fireplace and marble wall surround
- Pass through window
- Iroko wood shelves
- Glass railing
- Custom closet/custom cabinets throughout
- Handmade tile backsplashes