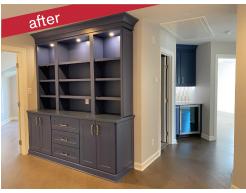

A small, cramped 2nd-floor office was demolished to claim the space for the loft living area. Custom navy-blue built-ins were installed at the top of the stairs, coordinating with the navy cabinets in the kitchen, and the two upstairs baths got a full facelift. The master closet also received a complete overhaul with new custom floor-to-ceiling cabinets. New wide plank flooring, fresh paint, and an artistic mix of light fixtures all help establish the consistent modern feel throughout the home.