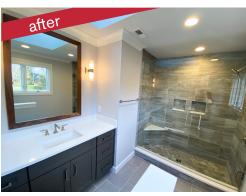

A small, cramped 2nd-floor office was demolished to claim the space for the loft living area. Custom navy-blue built-ins were installed at the top of the stairs, coordinating with the navy cabinets in the kitchen, and the two upstairs baths got a full facelift. The master closet also received a complete overhaul with new custom floor-to-ceiling cabinets. New wide plank flooring, fresh paint, and an artistic mix of light fixtures all help establish the consistent modern feel throughout the home.