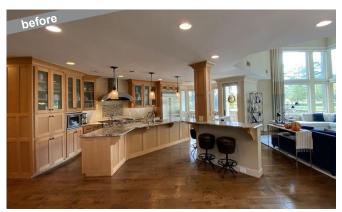

## 921 Crabtree Crossing Parkway Morrisville

www.DistinctiveRemodeling.com 919-772-3335

This home, when it was built, was a model home dubbed the "Home of the Future". Located adjacent Prestonwood golf course, the views are amazing. Originally owned and renovated in a more traditional 2000s American style by a previous set of clients, the new homeowners wanted more modern take on the space as their retirement home. Immediately through the front door, you are met with a contemporary linear fireplace set into a gorgeous full wall slab of leathered marble, which replaced a stacked stone façade. Next, the kitchen has a whole new look. The original custom cabinets were given a fresh coat of paint with classic white on the perimeter and a navy island for contrast. We worked around the existing structural column by creating a custom-built high-top table and storage. The next biggest change here is the new pass-through window that connects to the outdoor kitchen. This was originally a small enclosed eat-in bay window space that created an awkward traffic area. By straightening out the exterior wall, we gained valued floor space and a much-improved flow for the far side of the kitchen. Handmade tile and custom-made African Iroko wood shelves line the walls of the kitchen. The heavy wood and iron stair railing were removed in favor of a frameless glass railing system, complete with a custom radius glass piece to follow the curve of the 2nd-floor loft.