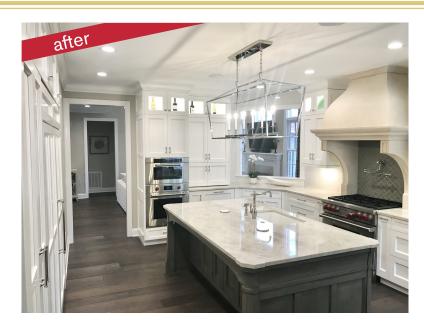

## www.freysremodeling.com 919-552-1724

This beautiful 1998 home was full of potential and this homeowner was ready to reach it. This two year project started with a full gut. We started demoing in the kitchen and framing for the new cabinetry, island, appliances, plumbing and light fixtures. All new high end appliances were installed. Custom cabinetry and storage for the fridge, pantry, dishwasher and even more was installed.

## **SPECIAL FEATURES**

- Wall-Mount Swing Arm Pot Filler with Cross Handles in Polished Nickel
- Rohl pot filler
- Miele Coffee System
- 36" Crown Heritage Sicily 1700 spindles with Sicily 1701 on Front Staircase
- Floor to ceiling 12"x24" porcelain tile on Master Bathroom Walls
- Frameless Shower Glass Panel in Master Bathroom
- 12"x24" Marble Bathroom Shower and Wall Tile in Guest Bathroom
- Fisher-Pavkel Dishwasher
- Pop out receptacles on island, remote controlled blinds & lighting on first floor