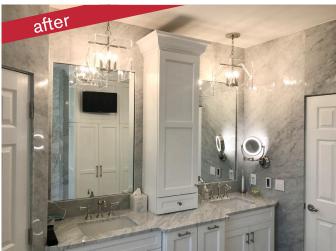

The remodel didn't stop there. The breakfast nook was renovated, featuring an office space and the laundry room off the kitchen was transformed with a large wine fridge. Next the dining room and family room were renovated with all new cabinetry, paint and lighting. The Powder Room, Guest Bathroom and Master Bathroom were transformed with floor to ceiling tile, new cabinetry, sinks and plumbing fixtures. This elegant Master Bathroom space extended to the Master Bedroom. New cabinets to surround the movie and projector screen were installed. A custom Inswing Door was installed in the bedroom for a private entry to the sunroom. Just outside the Master Suite we follow the new hardwood floors to the custom staircase with Solid White Oak flooring and Red Oak Stair Tread with Crown Heritage Sicily spindles on the Front Staircase. A fresh coat of paint and new furniture in the Living and Family Room, Dining Room and Bedrooms were then added to finish final touches.

## **SPECIAL FEATURES**

- Wall-Mount Swing Arm Pot Filler with Cross Handles in Polished Nickel
- Rohl pot filler
- Miele Coffee System
- 36" Crown Heritage Sicily 1700 spindles with Sicily 1701 on Front Staircase
- Floor to ceiling 12"x24" porcelain tile on Master Bathroom Walls
- Frameless Shower Glass Panel in Master Bathroom
- 12"x24" Marble Bathroom Shower and Wall Tile in Guest Bathroom
- Fisher-Pavkel Dishwasher
- Pop out receptacles on island, remote controlled blinds & lighting on first floor