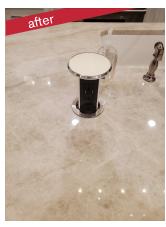

## **SPECIAL FEATURES**

- Wall-Mount Swing Arm Pot Filler with Cross Handles in Polished Nickel
- Rohl pot filler
- Miele Coffee System
- 36" Crown Heritage Sicily 1700 spindles with Sicily 1701 on Front Staircase
- Floor to ceiling 12"x24" porcelain tile on Master Bathroom Walls
- Frameless Shower Glass Panel in Master Bathroom
- 12"x24" Marble Bathroom Shower and Wall Tile in Guest Bathroom
- Fisher-Pavkel Dishwasher
- Pop out receptacles on island, remote controlled blinds & lighting on first floor