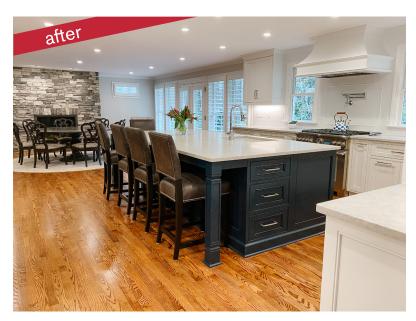

## www.TrendMarkInc.com 919-868-4545

After meeting with TrendMark to discuss the possibilities, we designed a building plan to add all the new areas desired by the homeowners. We also remodeled the entire home including the kitchen, bathrooms, laundry area and back porch. The new front porch addition features stained tongue and groove ceilings and a new custom door. The newly remodeled and enlarged gourmet kitchen now features a large island and dining area with a stone fireplace. The new grilling area on the rear porch overlooking the pool makes it the perfect spot for a staycation.

## **SPECIAL FEATURES**

- Exterior facelift with new front porch
- Addition of a first-floor master suite with firesafe closet
- Screened porch with Eze-Breeze three season windows and professional grilling hood
- Enlarged remodeled kitchen with integrated paneled appliances and large hidden walk-in pantry
- New dining area off the kitchen with a stone fireplace