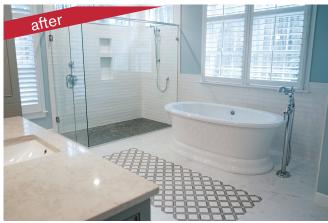

## www.TrendMarkInc.com 919-868-4545

After meeting with TrendMark to discuss the possibilities, we designed a building plan to add all the new areas desired by the homeowners. We also remodeled the entire home including the kitchen, bathrooms, laundry area and back porch. The new front porch addition features stained tongue and groove ceilings and a new custom door. The newly remodeled and enlarged gourmet kitchen now features a large island and dining area with a stone fireplace. The new grilling area on the rear porch overlooking the pool makes it the perfect spot for a staycation.