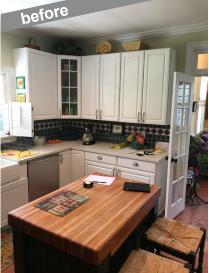

KITCHEN REMODEL Virtual Tour Only

www.blue-ribbon-construction.com 919-852-3700

This kitchen had simply worn out, the thermofoil cabinets were peeling, the backsplash was dark and dated, the tile on the floor was breaking. The only components that were saved were the appliances and the freestanding island. They needed much more storage and after years of "putting up with it" they finally have a dream come true. The main design challenge was working within the same footprint but increasing storage. Conestoga custom inset cabinetry was used with the design utilizing stack on cabinetry to the ceiling with beautiful glass and LED lights in the uppers in a shaker style. The doors to the kitchen were removed and the pantry was converted to a barn door to allow for greatly increased efficiency and the amazing barn door that ties in with the island. The team updated all the lighting including LED cans, very cool island pendants and LED under cabinet lighting. We installed all new tile floors which flow into the sunroom where we added a reclaimed beam. The homeowners' favorite features are the abundance of space saving organizers. Now all of their spices, appliances, pots and pans have a home. The extra deep appliance garage to the left of the stove has doors that self-store in recessed pockets. But the most amazing organizers are the specialty blind corner organizers – which transform the most unusable corner space into a storage dream. The white cabinets & farmhouse sink were accented with honed black honed natural soapstone paired perfectly with an Annie Selke Artisanal subway tile that completes the farmhouse look with a handmade crackle finish. In the Family room we added matching cabinetry for a "built-in" look and completed a fireplace makeover the remove the colonial accents and replace them with a style more fitting to the home. We hope you enjoy and appreciate the transformation of this kitchen and style of this home.