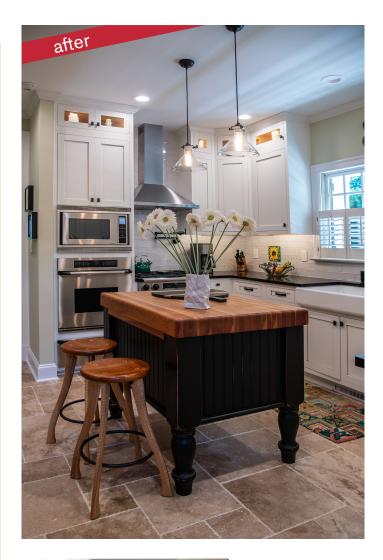

KITCHEN REMODEL Virtual Tour Only

www.blue-ribbon-construction.com 919-852-3700

This kitchen had simply worn out, the thermofoil cabinets were peeling, the backsplash was dark and dated, the tile on the floor was breaking. The only components that were saved were the appliances and the freestanding island. They needed much more storage and after years of "putting up with it" they finally have a dream come true. The main design challenge was working within the same footprint but increasing storage. Conestoga custom inset cabinetry was used with the design utilizing stack on cabinetry to the ceiling with beautiful glass and LED lights in the uppers in a shaker style. The doors to the kitchen were removed and the pantry was converted to a barn door to allow for greatly increased efficiency and the amazing barn door that ties in with the island. The team updated all the lighting including LED cans, very cool island pendants and LED under cabinet lighting. We installed all new tile floors which flow into the sunroom where we added a reclaimed beam. The homeowners' favorite features are the abundance of space saving organizers. Now all of their spices, appliances, pots and pans have a home. The extra deep appliance garage to the left of the stove has doors that self-store in recessed pockets. But the most amazing organizers are the specialty blind corner organizers – which transform the most unusable corner space into a storage dream. The white cabinets & farmhouse sink were accented with honed black honed natural soapstone paired perfectly with an Annie Selke Artisanal subway tile that completes the farmhouse look with a handmade crackle finish. In the Family room we added matching cabinetry for a "built-in" look and completed a fireplace makeover the remove the colonial accents and replace them with a style more fitting to the home. We hope you enjoy and appreciate the transformation of this kitchen and style of this home.