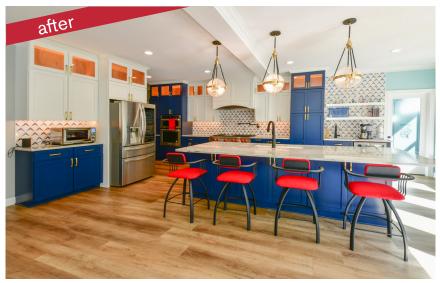

## www.blue-ribbon-construction.com 919-852-3700

This young and active family wanted a kitchen that reflected their personalities and gave them the functionality needed for everyday living and entertaining. Our designers worked with them to create a vibrant color palette with unique finishes including combination black & gold Moen faucets & lighting, Conestoga Regent Blue & Arctic White cabinets and a quartz countertop with a lot of movement (Daltile's Lamberti Bianco). This kitchen also boasts additional features including a walk in pantry and a wet bar. The backsplash (Atlas Concorde, Series: Marvel Dreamtakes) center stage, combining the color palette of blues, whites, golds and Carrera-look from the all of the finishes used in the kitchen to unite the color palette.

We used the square footage from an unused screened porch and created a large, reconfigured kitchen, complete with a dining area as well as a large scale island with additional seating. This required a support steel beam to secure the weight of the 2nd floor above the kitchen. LVP flooring (Therma Core XL - color Silverside) was installed on the entire first floor, new windows, and trim. We used Sherwin Williams Cashmere paint throughout the first floor. The rest of the porch was used to create a mudroom and powder room with new access to the home fitness center and garage.