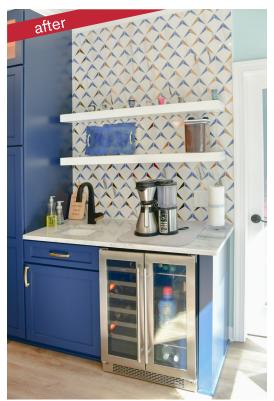

## www.blue-ribbon-construction.com 919-852-3700

This young and active family wanted a kitchen that reflected their personalities and gave them the functionality needed for everyday living and entertaining. Our designers worked with them to create a vibrant color palette with unique finishes including combination black & gold Moen faucets & lighting, Conestoga Regent Blue & Arctic White cabinets and a quartz countertop with a lot of movement (Daltile's Lamberti Bianco). This kitchen also boasts additional features including a walk in pantry and a wet bar. The backsplash (Atlas Concorde, Series: Marvel Dreamtakes) center stage, combining the color palette of blues, whites, golds and Carrera-look from the all of the finishes used in the kitchen to unite the color palette.

### **SPECIAL FEATURES**

- Vibrant color palette
- Unique finishes
- Custom cabinetry
- Pot filler
- Floating shelving