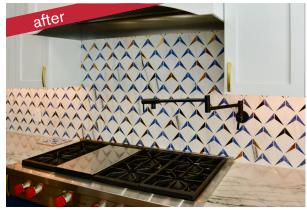

## www.blue-ribbon-construction.com 919-852-3700

This young and active family wanted a kitchen that reflected their personalities and gave them the functionality needed for everyday living and entertaining. Our designers worked with them to create a vibrant color palette with unique finishes including combination black & gold Moen faucets & lighting, Conestoga Regent Blue & Arctic White cabinets and a quartz countertop with a lot of movement (Daltile's Lamberti Bianco). This kitchen also boasts additional features including a walk in pantry and a wet bar. The backsplash (Atlas Concorde, Series: Marvel Dreamtakes) center stage, combining the color palette of blues, whites, golds and Carrera-look from the all of the finishes used in the kitchen to unite the color palette.

### **SPECIAL FEATURES**

- Vibrant color palette
- Unique finishes
- Custom cabinetry
- Pot filler
- Floating shelving