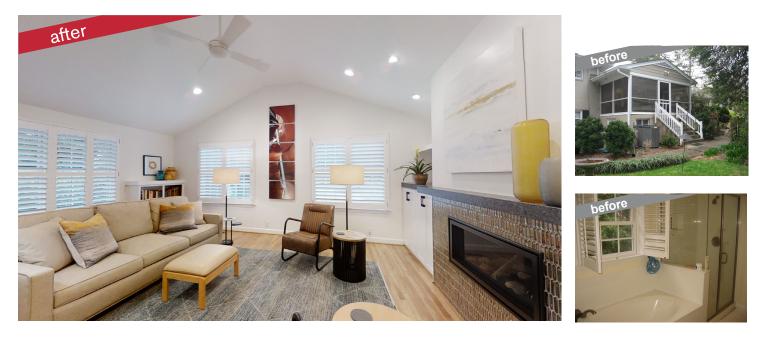

SUNROOM/MASTER SUITE ADDITION Virtual Tour Only **V5** 

woodwisedesign.com 919-783-9330

These homeowners transformed their home into a place they could age-in-place comfortably rather than move. Wood Wise redesigned to have all the essential living areas on one level. Their master bathroom design feels Scandinavian and modern. A curb-free walk-in shower hides a tub and a transom window brings in natural light.

Doors from the new master bedroom lead to a private rear deck with horizontal stainless steel railings. The re-imagined screen porch with vaulted ceiling sits on an original foundation. A new den, just off the kitchen, offers a sanctuary space for relaxing amid interesting design and unique artwork.

## **SPECIAL FEATURES**

- Horizontal stainless steel deck railings
- Curb-free walk-in shower
- KraftMaid cabinets
- Vaulted ceilings at porch, den, and master bedroom
- Under-vanity lighting in half bath