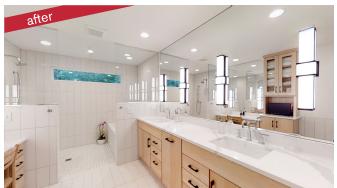

SUNROOM/MASTER SUITE ADDITION Virtual Tour Only **V5** 

woodwisedesign.com 919-783-9330

These homeowners transformed their home into a place they could age-in-place comfortably rather than move. Wood Wise redesigned to have all the essential living areas on one level. Their master bathroom design feels Scandinavian and modern. A curb-free walk-in shower hides a tub and a transom window brings in natural light.

## **SPECIAL FEATURES**

- Horizontal stainless steel deck railings
- Curb-free walk-in shower
- KraftMaid cabinets
- Vaulted ceilings at porch, den, and master bedroom
- Under-vanity lighting in half bath