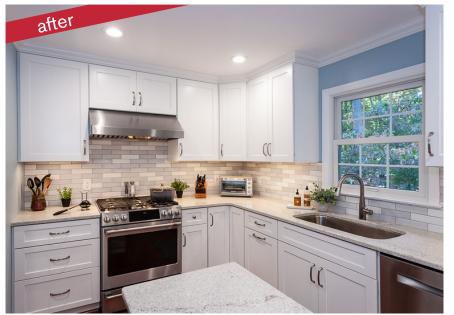

## VIRTUAL TOUR ONLY

There is no greater joy in a remodeler's life than replacing old worn out appliances in an outdated kitchen. Someone throughout the years had added some wood cabinets to the dining area of the kitchen. Other than that the kitchen had not been touched. The vintage drop in range stopped working which precipitated this remodeling project. The small island in the kitchen serves as a "landing zone" to unload groceries and provides a little more work area when preparing meals. Remodeling during a pandemic posed some time delays but the homeowners say it was well worth it.

## **SPECIAL FEATURES**

- Beautiful Brazilian Kasmir White Granite Countertops
- White Showplace Cabinetry from Creations Cabinetry and Design
- Sterling door style
- GE Cafe Appliances
- Sleepy Blue Wall paint from Sherwin Williams