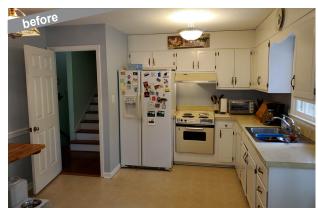

## VIRTUAL TOUR ONLY

There is no greater joy in a remodeler's life than replacing old worn out appliances in an outdated kitchen. Someone throughout the years had added some wood cabinets to the dining area of the kitchen. Other than that the kitchen had not been touched. The vintage drop in range stopped working which precipitated this remodeling project. The small island in the kitchen serves as a "landing zone" to unload groceries and provides a little more work area when preparing meals. Remodeling during a pandemic posed some time delays but the homeowners say it was well worth it.