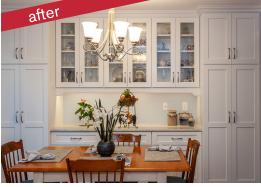

## VIRTUAL TOUR ONLY

There is no greater joy in a remodeler's life than replacing old worn out appliances in an outdated kitchen. Someone throughout the years had added some wood cabinets to the dining area of the kitchen. Other than that the kitchen had not been touched. The vintage drop in range stopped working which precipitated this remodeling project. The small island in the kitchen serves as a "landing zone" to unload groceries and provides a little more work area when preparing meals. Remodeling during a pandemic posed some time delays but the homeowners say it was well worth it.