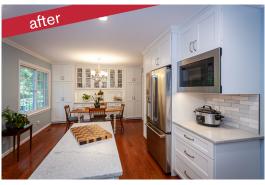

## VIRTUAL TOUR ONLY

There is no greater joy in a remodeler's life than replacing old worn out appliances in an outdated kitchen. Someone throughout the years had added some wood cabinets to the dining area of the kitchen. Other than that the kitchen had not been touched. The vintage drop in range stopped working which precipitated this remodeling project. The small island in the kitchen serves as a "landing zone" to unload groceries and provides a little more work area when preparing meals. Remodeling during a pandemic posed some time delays but the homeowners say it was well worth it.