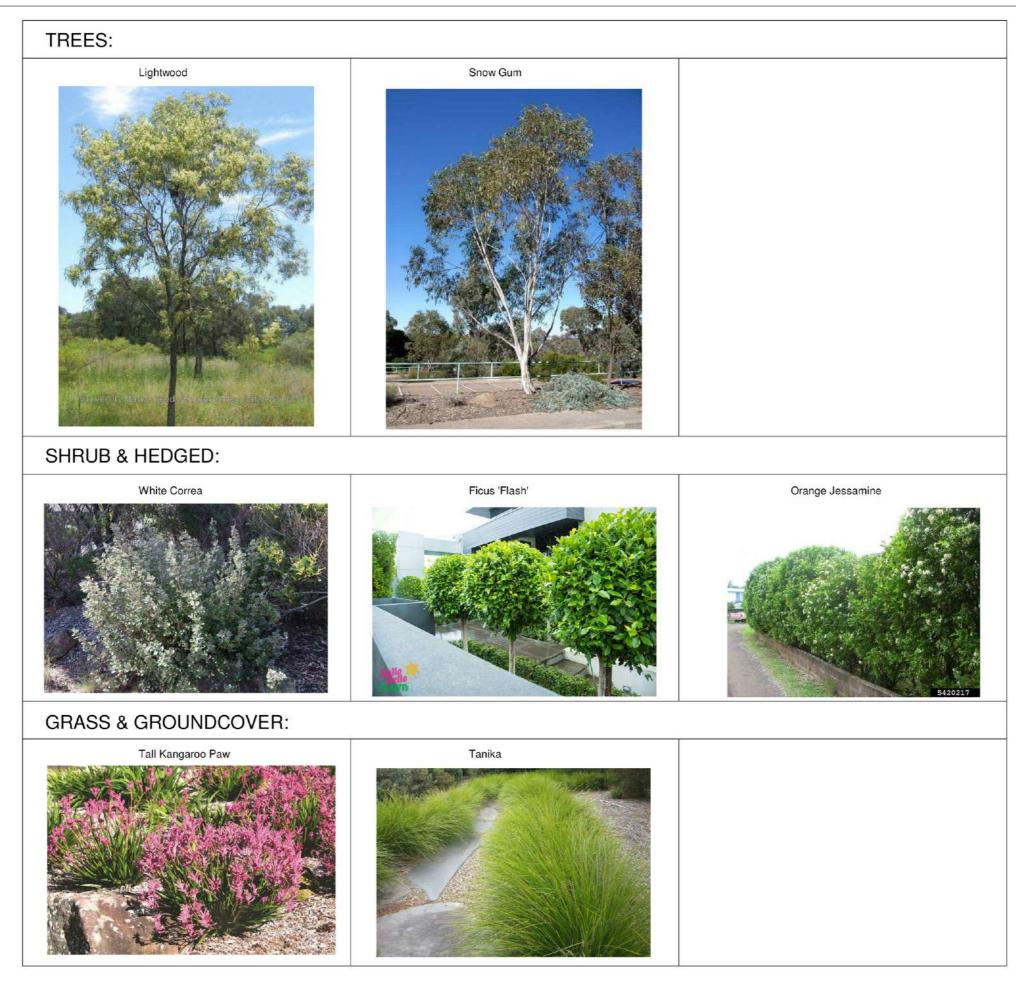

### TREES:

### Large Shrub & Hedged:

### Grass & Groundcovers:

### KK DESIGN LAB

| Р | دا | n | ٠ | c | į |
|---|----|---|---|---|---|

| - Lighwood (Ai)                    | - Blackwood (Am)                  |  |
|------------------------------------|-----------------------------------|--|
| - Drooping She-Oak (Av)            | - Coast Banksia (Bi)              |  |
| - Snow Gum (Ep)                    | - Narrow Leaved Peppermint (Er)   |  |
| - White Crape Myrtle (Lx'N')       | - White Crape Myrtle (Lx'S')      |  |
| - Swamp Paperbark (Me)             | - Ornamental Pear (P'Ca')         |  |
| Shrubs:                            |                                   |  |
| - White Correa (Ca)                | - Gardenia (Gf)                   |  |
| - Pretty n Pink Hebe (HPP)         | - Dwarf Coast Rosemary (W'GB')    |  |
| Large Shrubs :                     |                                   |  |
| - Flash (F'FI')                    | - Hop Goodenia (Go)               |  |
| - Orange Jessamine (Mp)            | - Porteguese Laurel (PI)          |  |
| - Silver Sheen (Pt)                | - Select Form Lilly Pilly (S'SF') |  |
| Grass and Groundcover:             |                                   |  |
| - Tall Kangaroo Paw (Af)           | - Dwarf Mat Lily (D'Ta')          |  |
| - Kidney Weed (Dr)                 | - Tasmanian Flax-lily (Dt)        |  |
| - Evergreen Giant Lilyturf (L'EG') | - Tanika (L'T')                   |  |
| - Mat Rush (LI)                    | - Common Tussock Grass (POL)      |  |
| - Groundcover Jasmine (Ta)         | - Native Violet (Vh)              |  |
|                                    |                                   |  |