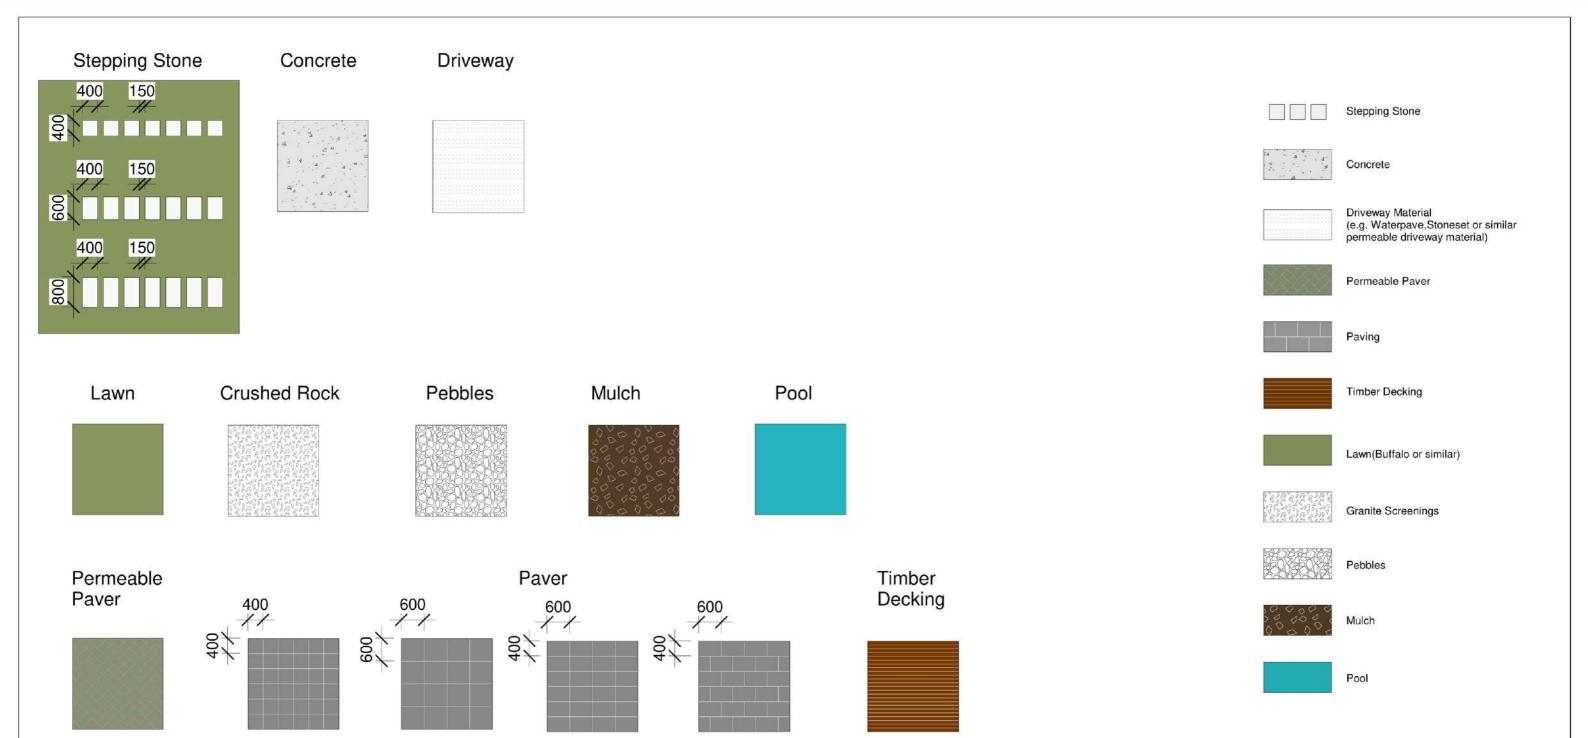

Botanical Name

Acacia melanoxylon

Acacia implexa

Allocasuarina

verticillata

LANDSCAPE PLAN 1:100

|   | Proposed evergreen shrubs     |
|---|-------------------------------|
| * | Proposed grass/ low planting  |
| a | Existing trees to be retained |
|   | Tree Protection Zone          |
|   | Tree Structural Root Zone     |
| 0 | Trees to be removed           |

### KK DESIGN LAB

| R | ear | ent | ertai | nm | ent | area | : |
|---|-----|-----|-------|----|-----|------|---|
|---|-----|-----|-------|----|-----|------|---|

| - Decking : Timber Decking |                 |            |           |                     |
|----------------------------|-----------------|------------|-----------|---------------------|
| - Pavers : Permeable Paver | 400×400         | 600x600 🗌  | 400×600 🗌 | 400x600 (eccentric) |
| Driveway Type :            |                 |            |           |                     |
| - Concrete                 | - Exposed       |            |           |                     |
| Pathway type :             |                 |            |           |                     |
| - Pavers Steppers          | - Pavers runway | <i>'</i> □ |           |                     |
|                            |                 |            |           |                     |