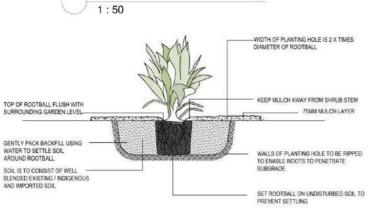

:

-plants, including grass, to be regularly checked for pests and diseases and appropriate beatments applied where necessary -pursing to ensure good shape and remove dead finits shall be undertaken at 3 month intervals

-additional applications of Cherocotto to be applied in accordance with manufacturines recommendations:

-additional applications of Cherocotto to be applied in accordance with manufacturines recommendations:

-additional applications of Cherocotto to be applied in accordance with manufacturines recommendations:

-additional applications of Cherocotto to be applied as and periods of drynam commendations:

-additional applications of Cherocotto to be applied by the second out regularly, more claded height to be set at 30mm above ground height





# Advanced Tree Planting



### TREES:



### Large Shrub & Hedged:



### Shrub:









### Grass & Groundcovers:



### **Existing Vegetation:**



|    | EXISTIN        | NG VEGET      | TATION SCHE | DULE           |
|----|----------------|---------------|-------------|----------------|
| No | Botanical Name | TPZ<br>Radius | SRZ Radius  | Action         |
| 1  |                | 3500          | 1600        | TO BE RETAINED |
| 2  |                | 3500          | 1600        | TO BE REMOVED  |

|           | verticillata                              |                             |       |      |      |  |
|-----------|-------------------------------------------|-----------------------------|-------|------|------|--|
| Bi        | Banksia integrifolia                      | Coast Banksia               | 8000