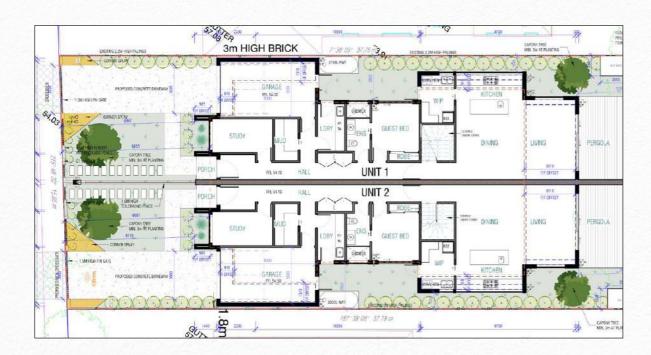

Botanical Name

Acacia melanoxylon

Acacia implexa

Allocasuarina

verticillata

LANDSCAPE PLAN 1:100

|   | Proposed evergreen shrubs     |
|---|-------------------------------|
| * | Proposed grass/ low planting  |
| a | Existing trees to be retained |
|   | Tree Protection Zone          |
|   | Tree Structural Root Zone     |
| 0 | Trees to be removed           |