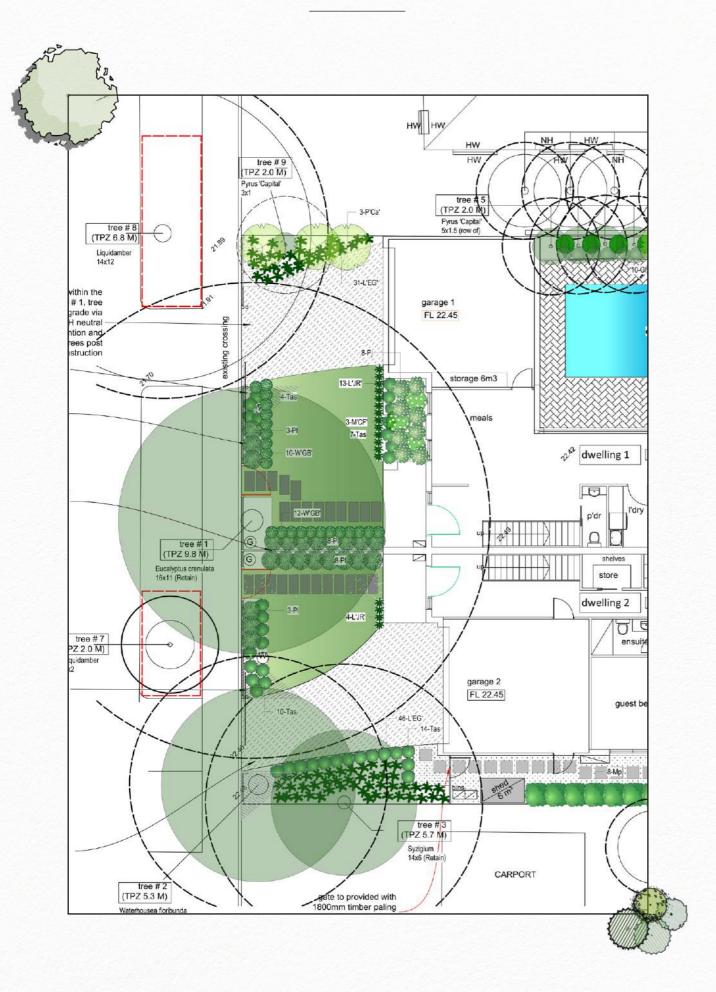

### 3. Tree Protection

Where existing trees have been identified, both within the property and on adjacent properties, for retention within the overall landscape development they shall be protected in accordance with specification separately attached it required.

### **Existing Vegetation:**

|    | EXISTIN        | NG VEGET      | TATION SCHE | DULE           |
|----|----------------|---------------|-------------|----------------|
| No | Botanical Name | TPZ<br>Radius | SRZ Radius  | Action         |
| 1  |                | 3500          | 1600        | TO BE RETAINED |
| 2  |                | 3500          | 1600        | TO BE REMOVED  |