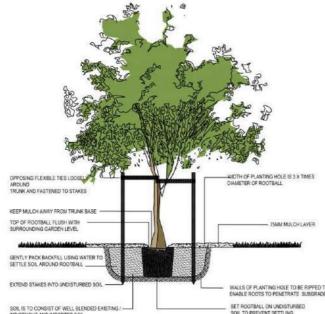

t by owner or body corporate:

-plants, including grass, to be regularly checked for pests and diseases and appropriate beatments applied where necessary -pursing to ensure good shape and remove dead finits shall be undertaken at 3 month intervals

-additional applications of Cherocotto to be applied in accordance with manufacturines recommendations:

-additional applications of Cherocotto to be applied in accordance with manufacturines recommendations:

-additional applications of Cherocotto to be applied in accordance with manufacturines recommendations:

-additional applications of Cherocotto to be applied as and periods of drynam commendations:

-additional applications of Cherocotto to be applied by the second out regularly, more claded height to be set at 30mm above ground height





# Advanced Tree Planting



### TREES:



### Large Shrub & Hedged:



### Shrub:









### Grass & Groundcovers:



### **Existing Vegetation:**



|    | EXISTIN        | NG VEGET      | TATION SCHE | DULE           |
|----|----------------|---------------|-------------|----------------|
| No | Botanical Name | TPZ<br>Radius | SRZ Radius  | Action         |
| 1  |                | 3500          | 1600        | TO BE RETAINED |
| 2  |                | 3500          | 1600        | TO BE REMOVED  |

|           | verticillata                              |                             |       |      |      |  |
|-----------|-------------------------------------------|-----------------------------|-------|------|------|--|
| Bi        | Banksia integrifolia                      | Coast