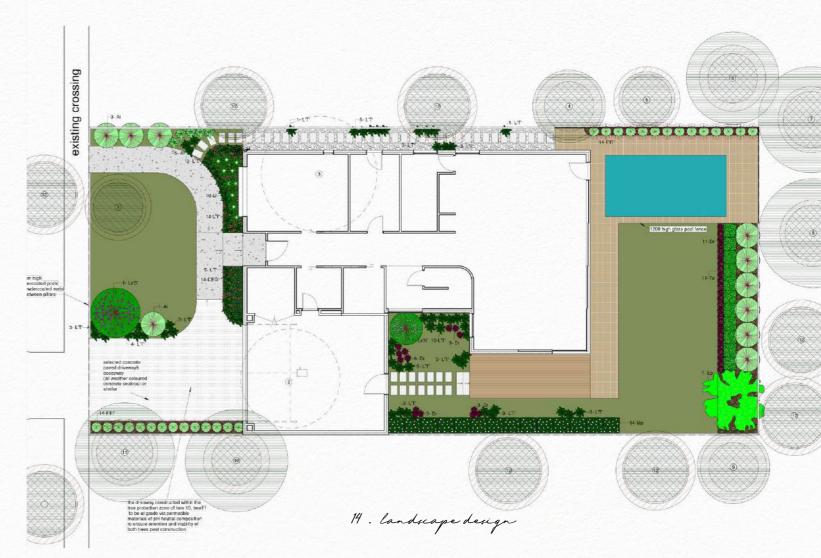

s : Permeable Paver | 400×400         | 600x600 🗌  | 400×600 🗌 | 400x600 (eccentric) |
| Driveway Type :            |                 |            |           |                     |
| - Concrete                 | - Exposed       |            |           |                     |
| Pathway type :             |                 |            |           |                     |
| - Pavers Steppers          | - Pavers runway | <i>'</i> □ |           |                     |
|                            |                 |            |           |                     |

### Storwater system required :

- Provide copy of stormwater, adding this to the plan will help document correct locations of Stormwater pits, Gattic drains to driveways and Water tank locations. This help with planting schedule.