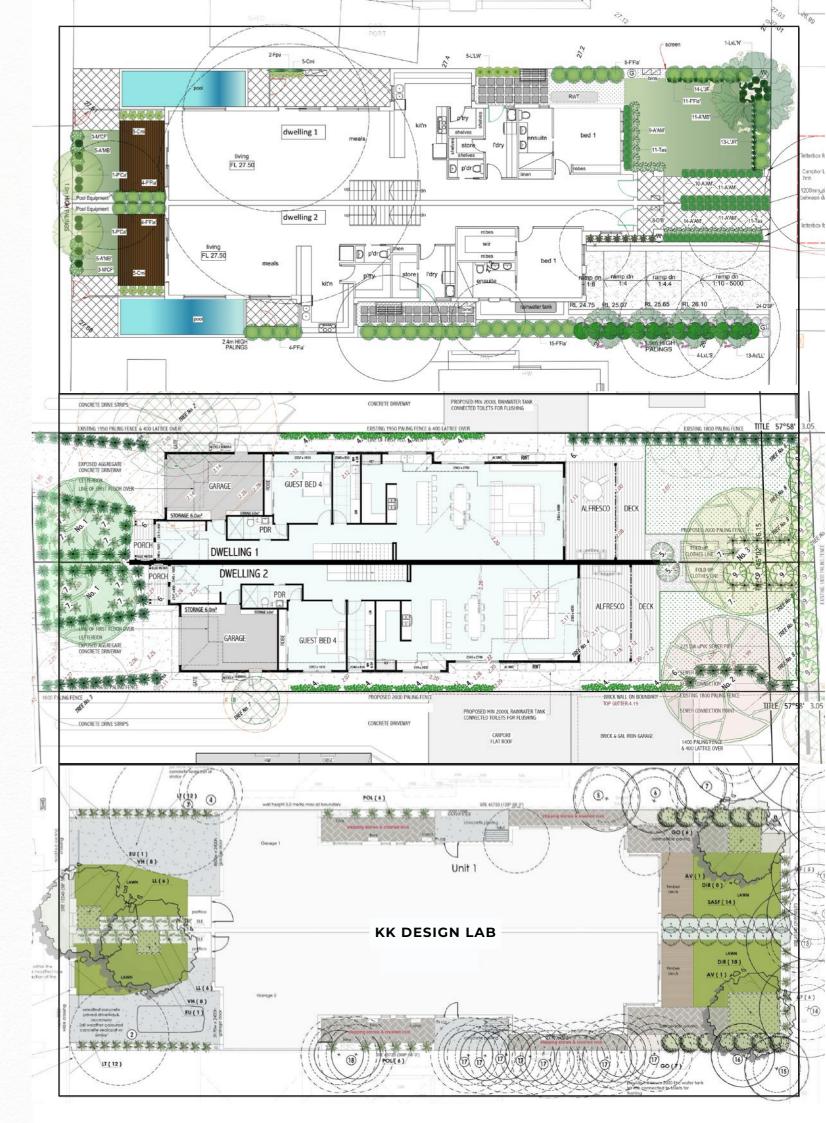

Botanical Name

Acacia melanoxylon

Acacia implexa

Allocasuarina

verticillata

LANDSCAPE PLAN 1:100

|   | Proposed evergreen shrubs     |
|---|-------------------------------|
| * | Proposed grass/ low planting  |
| a | Existing trees to be retained |
|   | Tree Protection Zone          |
|   | Tree Structural Root Zone     |
| 0 | Trees to be removed           |