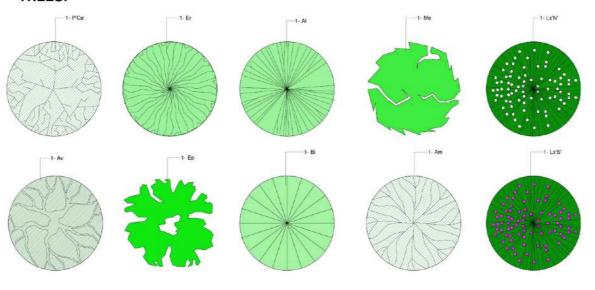

### TREES:

### Large Shrub & Hedged:

### Shrub:

### Grass & Groundcovers:

|           | verticillata                              |                             |       |      |      |  |
|-----------|-------------------------------------------|-----------------------------|-------|------|------|--|
| Bi        | Banksia integrifolia                      | Coast Banksia               | 8000  | 5000 | 2000 |  |
| Ep        | Eucalyptus pauciflora                     | Snow Gum                    | 12000 | 5000 | 2000 |  |
| Er        | Eucalyptus radiata                        | Narrow Leaved<br>Peppermint | 12000 | 5000 | 2000 |  |
| Lx'N'     | Lagerstroemia indica x fauriei 'Natchez'  | White Crape Myrtle          | 8000  | 5000 | 2000 |  |
| Lx'S'     | Lagerstroemia indica x fauriei 'Natchez'  | White Crape Myrtle          | 8000  | 5000 | 2000 |  |
| Me        | Melaleuca ericifolia                      | Swamp Paperbark             | 8000  | 5000 | 2000 |  |
| P'Ca'     | Pyrus calleryana<br>'Capital'             | Ornamental Pear             | 12000 | 5000 | 2000 |  |
| Shrub     |                                           |                             |       |      |      |  |
| Ca        | Correa alba                               | White Correa                | 1000  | 1000 | 140  |  |
| Gf        | Gardenia florida                          | Gardenia                    | 300   | 800  | 140  |  |
| HPP       | Hebe hybrid<br>Pretty'n'Pink              | Pretty n Pink Hebe          | 800   | 800  | 140  |  |
| W'GB'     | Westringia 'Grey Box'                     | Dwarf Coast<br>Rosemary     | 400   | 500  | 140  |  |
| Large Shr | ub / Hedged                               | 320                         | 1     | 100  |      |  |
| F'FI'     | Ficus 'Flash'                             | Flash                       | 3000  | 1000 | 250  |  |
| Go        | Goodenia ovata                            | Hop Goodenia                | 1500  | 1500 | 250  |  |
| Мр        | Murraya paniculata                        | Orange Jessamine            | 2000  | 1000 | 250  |  |
| PI        | Prunus Iusitanica                         | Porteguese Laurel           | 1500  | 800  | 250  |  |
| Pt        | Pittosporum<br>tenuifolium                | Silver Sheen                | 2000  | 1500 | 250  |  |
| S'SF'     | Syzygium australe<br>'Select Form'        | Select Form Lilly<br>Pilly  | 3000  | 1200 | 250  |  |
| Grass & C | Groundcover                               |                             |       |      |      |  |
| Af        | Anigozanthos flavidus                     | Tall Kangaroo Paw           | 750   | 750  | 200  |  |
| D'Ta'     | Dianella tasmanica<br>'Tasred'            | Dwarf Mat Lily              | 750   | 750  | 140  |  |
| Dr        | Dichondra repens                          | Kidney Weed                 | 100   | 500  | 140  |  |
| Dt        | Dianella tasmanica                        | Tasmanian flax-lily         | 750   | 800  | 200  |  |
| L'EG'     | Liriope muscari<br>'Evergreen Giant'      | Evergreen Giant<br>Lilyturf | 500   | 500  | 200  |  |
| LT        | Lomandra longifolia<br>'Tanika'           | Tanika                      | 750   | 750  | 140  |  |
| LI        | Lomandra longifolia                       | Mat Rush                    | 800   | 800  | 200  |  |
| POL       | Poa labillardierei var.<br>labillardierei | Common Tussock<br>Grass     | 750   | 750  | 200  |  |
| Та        | Trachelospermum asiaticum                 | Groundcover<br>Jasmine      | 800   | 800  | 140  |  |
| Vh        | Viola hederacea                           | Native Violet               | 100   | 500  | 140  |  |

PLANTING LIST

Drooping She-Oak 8000

Lightwood

Blackwood

Common Name Height Width

8000

12000

5000

5000

5000

Pot

2000

2000

2000

Code

Trees

Botanical Name

Acacia melanoxylon

Acacia implexa

Allocasuarina

verticillata

LANDSCAPE PLAN 1:100

|   | Proposed evergreen shrubs     |
|---|-------------------------------|
| * | Proposed grass/ low planting  |
| a | Existing trees to be retained |
|   | Tree Protection Zone          |
|   | Tree Structural Root Zone     |
| 0 | Trees to be removed           |

### KK DESIGN LAB

| Р | دا | n | ٠ | c | į |
|---|----|---|---|---|---|

| - Lighwood (Ai)                    | - Blackwood (Am)                  |  |
|------------------------------------|-----------------------------------|--|
| - Drooping She-Oak (Av)            | - Coast Banksia (Bi)              |  |
| - Snow Gum (Ep)                    | - Narrow Leaved Peppermint (Er)   |  |
| - White Crape Myrtle (Lx'N')       | - White Crape Myrtle (Lx'S')      |  |
| - Swamp Paperbark (Me)             | - Ornamental Pear (P'Ca')         |  |
| Shrubs:                            |                                   |  |
| - White Correa (Ca)                | - Gardenia (Gf)                   |  |
| - Pretty n Pink Hebe (HPP)         | - Dwarf Coast Rosemary (W'GB')    |  |
| Large Shrubs :                     |                                   |  |
| - Flash (F'FI')                    | - Hop Goodenia (Go)               |  |
| - Orange Jessamine (Mp)            | - Porteguese Laurel (PI)          |  |
| - Silver Sheen (Pt)                | - Select Form Lilly Pilly (S'SF') |  |
| Grass and Groundcover:             |                                   |  |
| - Tall Kangaroo Paw (Af)           | - Dwarf Mat Lily (D'Ta')          |  |
| - Kidney Weed (Dr)                 | - Tasmanian Flax-lily (Dt)        |  |
| - Evergreen Giant Lilyturf (L'EG') | - Tanika (L'T')                   |  |
| - Mat Rush (LI)                    | - Common Tussock Grass (POL)      |  |
| - Groundcover Jasmine (Ta)         | - Native Violet (Vh)              |  |
|                                    |                                   |  |