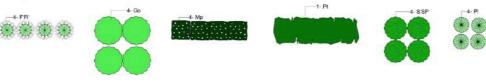

### Large Shrub & Hedged:

### Shrub:

|           | verticillata                              |                             |       |      |      |  |
|-----------|-------------------------------------------|-----------------------------|-------|------|------|--|
| Bi        | Banksia integrifolia                      | Coast Banksia               | 8000  | 5000 | 2000 |  |
| Ep        | Eucalyptus pauciflora                     | Snow Gum                    | 12000 | 5000 | 2000 |  |
| Er        | Eucalyptus radiata                        | Narrow Leaved<br>Peppermint | 12000 | 5000 | 2000 |  |
| Lx'N'     | Lagerstroemia indica x fauriei 'Natchez'  | White Crape Myrtle          | 8000  | 5000 | 2000 |  |
| Lx'S'     | Lagerstroemia indica x fauriei 'Natchez'  | White Crape Myrtle          | 8000  | 5000 | 2000 |  |
| Me        | Melaleuca ericifolia                      | Swamp Paperbark             | 8000  | 5000 | 2000 |  |
| P'Ca'     | Pyrus calleryana<br>'Capital'             | Ornamental Pear             | 12000 | 5000 | 2000 |  |
| Shrub     |                                           |                             |       |      |      |  |
| Ca        | Correa alba                               | White Correa                | 1000  | 1000 | 140  |  |
| Gf        | Gardenia florida                          | Gardenia                    | 300   | 800  | 140  |  |
| HPP       | Hebe hybrid<br>Pretty'n'Pink              | Pretty n Pink Hebe          | 800   | 800  | 140  |  |
| W'GB'     | Westringia 'Grey Box'                     | Dwarf Coast<br>Rosemary     | 400   | 500  | 140  |  |
| Large Shr | ub / Hedged                               | 320                         | 1     | 100  |      |  |
| F'FI'     | Ficus 'Flash'                             | Flash                       | 3000  | 1000 | 250  |  |
| Go        | Goodenia ovata                            | Hop Goodenia                | 1500  | 1500 | 250  |  |
| Мр        | Murraya paniculata                        | Orange Jessamine            | 2000  | 1000 | 250  |  |
| PI        | Prunus Iusitanica                         | Porteguese Laurel           | 1500  | 800  | 250  |  |
| Pt        | Pittosporum<br>tenuifolium                | Silver Sheen                | 2000  | 1500 | 250  |  |
| S'SF'     | Syzygium australe<br>'Select Form'        | Select Form Lilly<br>Pilly  | 3000  | 1200 | 250  |  |
| Grass & C | Groundcover                               |                             |       |      |      |  |
| Af        | Anigozanthos flavidus                     | Tall Kangaroo Paw           | 750   | 750  | 200  |  |
| D'Ta'     | Dianella tasmanica<br>'Tasred'            | Dwarf Mat Lily              | 750   | 750  | 140  |  |
| Dr        | Dichondra repens                          | Kidney Weed                 | 100   | 500  | 140  |  |
| Dt        | Dianella tasmanica                        | Tasmanian flax-lily         | 750   | 800  | 200  |  |
| L'EG'     | Liriope muscari<br>'Evergreen Giant'      | Evergreen Giant<br>Lilyturf | 500   | 500  | 200  |  |
| LT        | Lomandra longifolia<br>'Tanika'           | Tanika                      | 750   | 750  | 140  |  |
| LI        | Lomandra longifolia                       | Mat Rush                    | 800   | 800  | 200  |  |
| POL       | Poa labillardierei var.<br>labillardierei | Common Tussock<br>Grass     | 750   | 750  | 200  |  |
| Та        | Trachelospermum asiaticum                 | Groundcover<br>Jasmine      | 800   | 800  | 140  |  |
| Vh        | Viola hederacea                           | Native Violet               | 100   | 500  | 140  |  |

### KK DESIGN LAB

| Р | دا | n | ٠ | c | į |
|---|----|---|---|---|---|

| - Lighwood (Ai)                    | - Blackwood (Am)                  |  |
|------------------------------------|-----------------------------------|--|
| - Drooping She-Oak (Av)            | - Coast Banksia (Bi)              |  |
| - Snow Gum (Ep)                    | - Narrow Leaved Peppermint (Er)   |  |
| - White Crape Myrtle (Lx'N')       | - White Crape Myrtle (Lx'S')      |  |
| - Swamp Paperbark (Me)             | - Ornamental Pear (P'Ca')         |  |
| Shrubs:                            |                                   |  |
| - White Correa (Ca)                | - Gardenia (Gf)                   |  |
| - Pretty n Pink Hebe (HPP)         | - Dwarf Coast Rosemary (W'GB')    |  |
| Large Shrubs :                     |                                   |  |
| - Flash (F'FI')                    | - Hop Goodenia (Go)               |  |
| - Orange Jessamine (Mp)            | - Porteguese Laurel (PI)          |  |
| - Silver Sheen (Pt)                | - Select Form Lilly Pilly (S'SF') |  |
| Grass and Groundcover:             |                                   |  |
| - Tall Kangaroo Paw (Af)           | - Dwarf Mat Lily (D'Ta')          |  |
| - Kidney Weed (Dr)                 | - Tasmanian Flax-lily (Dt)        |  |
| - Evergreen Giant Lilyturf (L'EG') | - Tanika (L'T')                   |  |
| - Mat Rush (LI)                    | - Common Tussock Grass (POL)      |  |
| - Groundcover Jasmine (Ta)         | - Native Violet (Vh)              |  |
|                                    |                                   |  |

### KK DESIGN LAB

| R | ear | ent | ertai | nm | ent | area | : |
|---|-----|-----|-------|----|-----|------|---|
|---|-----|-----|-------|----|-----|------|---|

| - Decking : Timber Decking |                 |            |           |                     |
|----------------------------|-----------------|------------|-----------|---------------------|
| - Pavers : Permeable Paver | 400×400         | 600x600 🗌  | 400×600 🗌 | 400x600 (eccentric) |
| Driveway Type :            |                 |            |           |                     |
| - Concrete                 | - Exposed       |            |           |                     |
| Pathway type :             |                 |            |           |                     |
| - Pavers Steppers          | - Pavers runway | <i>'</i> □ |           |                     |
|                            |                 |            |           |                     |