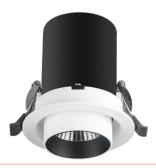

# **LINO - RECESSED**

Recessed adjustable round LED downlight. With a 90° vertical direction and 350° horizontal.

Beam angle of 38° with antiglare optical reflector. 25W / 3000K.

White with black

black inner.