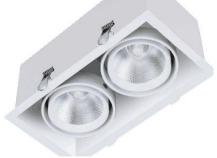

## **JAX DUO**

Adjustable dimmable recessed rectangle LED light. 2 x 20W / 3000K. Tilting in any direction with a 40° reflector. White only.