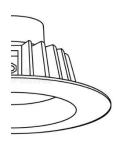

# **LINO - RECESSED**

Recessed adjustable round LED downlight. With a 90° vertical direction and 350° horizontal.

Beam angle of 38° with antiglare optical reflector. 25W / 3000K.

White with black

black inner.