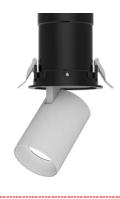

# **LINQ - FLEX**

Recessed LED downlight that is tilting and 350° rotation. 15W / 3000K. Beam angle 60.°