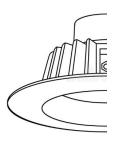

# **LINO - RECESSED**

Recessed adjustable round LED downlight. With a 90° vertical direction and 350° horizontal.

Beam angle of 38° with antiglare optical reflector. 25W / 3000K.

White with black

black inner.