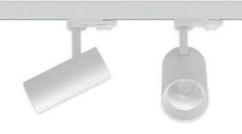

#### **BIG EVIE - FL**

Track light with 4 wires and 3 phase adaptor. 30W / 3000K. Beam angle in either 25° or 38.° Non-dimmable. White Only.

#### **BASIC**

Adjustable processed LED downlight. 30W / 3000K. Tilting and 350° rotation and anti-glare optical reflector. Dimmable. White Only.