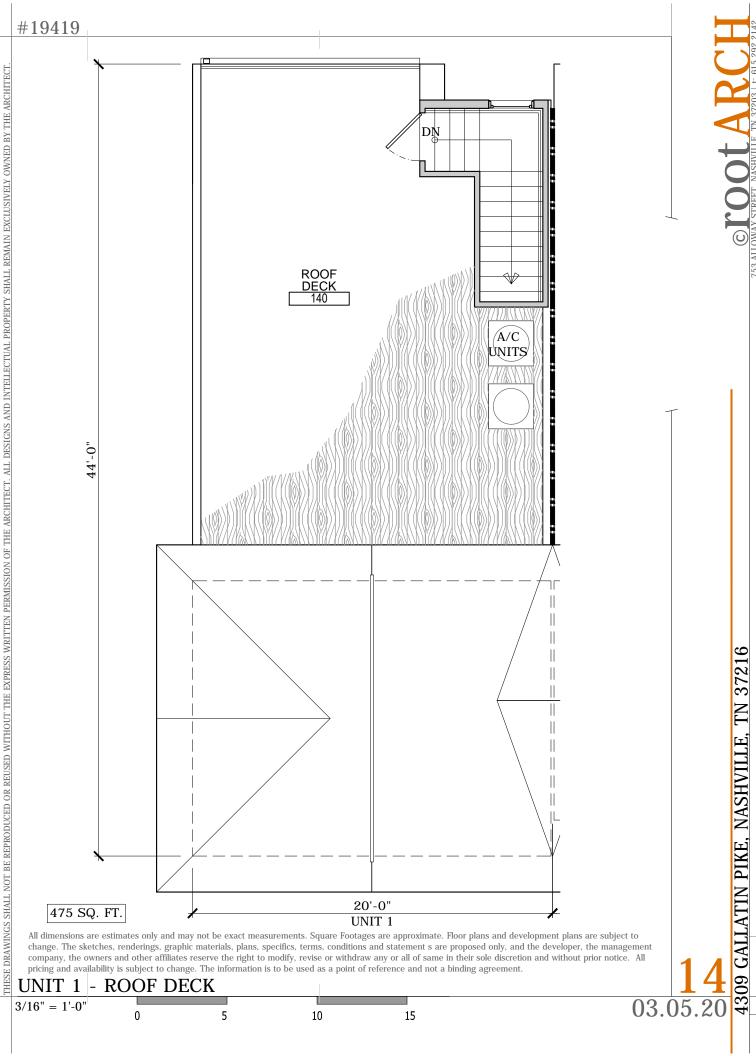

3/16" = 1'-0" 0 5 10 15 03.05.20

4309 GALLATIN PIKE, NASHVILLE, TN 37216

20'-0"

UNIT 1

All dimensions are estimates only and may not be exact measurements. Square Footages are approximate. Floor plans and development plans are subject to change. The sketches, renderings, graphic materials, plans, specifics, terms, conditions and statement s are proposed only, and the developer, the management company, the owners and other affiliates reserve the right to modify, revise or withdraw any or all of same in their sole discretion and without prior notice. All pricing and availability is subject to change. The information is to be used as a point of reference and not a binding agreement.