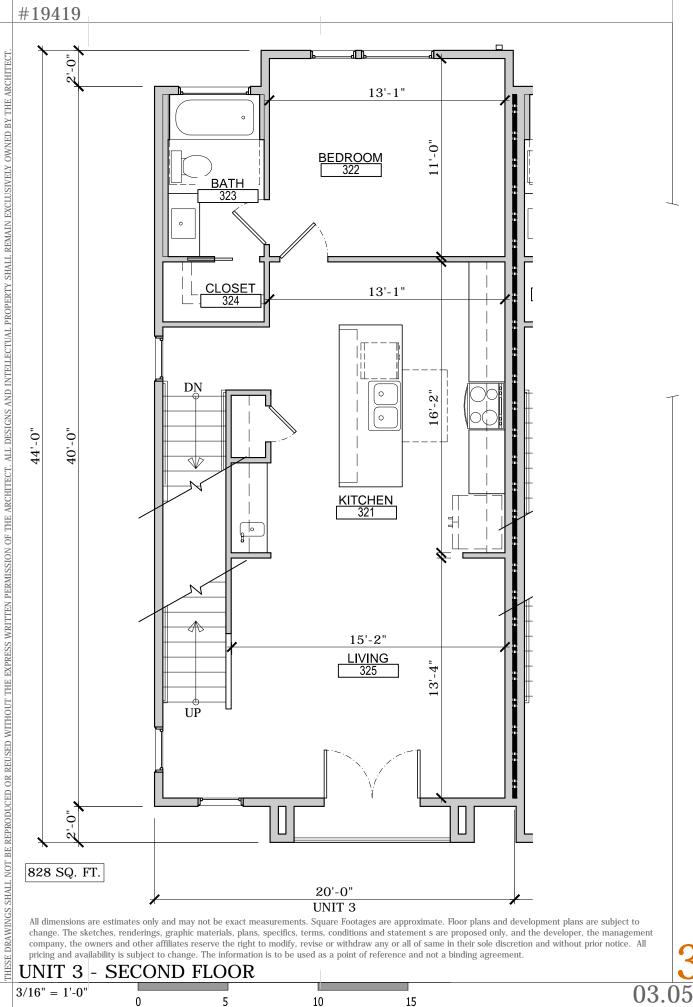

5

15

20'-0"

UNIT 1

UNIT 1 - SECOND FLOOR

890 SQ. FT.

THESE DRAWINGS SHALL NOT BE REPRODUCED OR REUSED WITHOUT THE EXPRESS WRITTEN PERMISSION OF THE ARCHITECT. ALL DESIGNS AND INTELLECTUAL PROPERTY SHALL REMAIN EXCLUSIVELY OWNED BY THE ARCHITECT

3/16" = 1'-0" 0 5 10 15 03.05.20

4309 GALLATIN PIKE, NASHVILLE, TN 37216

20'-0"

UNIT 1