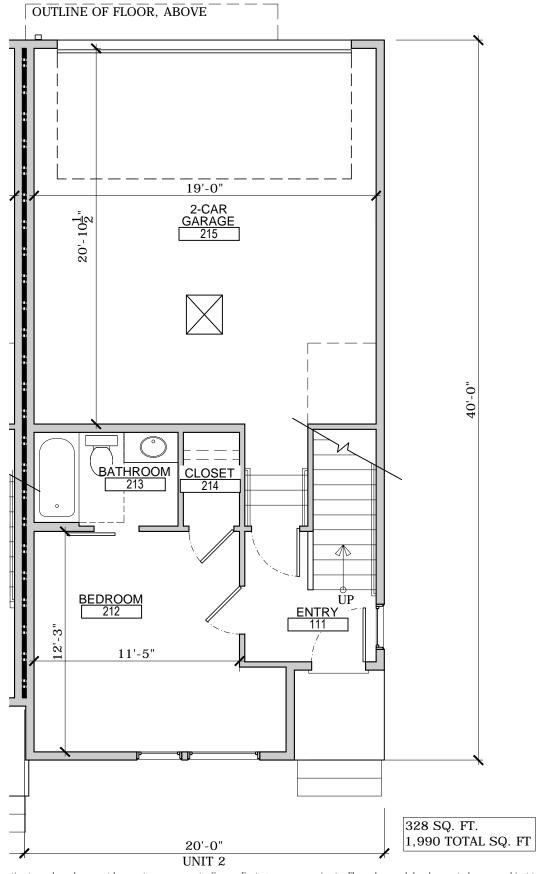

5

15

20'-0"

UNIT 1

UNIT 1 - SECOND FLOOR

890 SQ. FT.

THESE DRAWINGS SHALL NOT BE REPRODUCED OR REUSED WITHOUT THE EXPRESS WRITTEN PERMISSION OF THE ARCHITECT. ALL DESIGNS AND INTELLECTUAL PROPERTY SHALL REMAIN EXCLUSIVELY OWNED BY THE ARCHITECT

15

THESE DRAWINGS SHALL NOT BE REPRODUCED OR REUSED WITHOUT THE EXPRESS WRITTEN PERMISSION OF THE ARCHITECT. ALL DESIGNS AND INTELLECTUAL PROPERTY SHALL REMAIN EXCLUSIVELY OWNED BY THE ARCHITECT

OUTLINE OF FLOOR, ABOVE