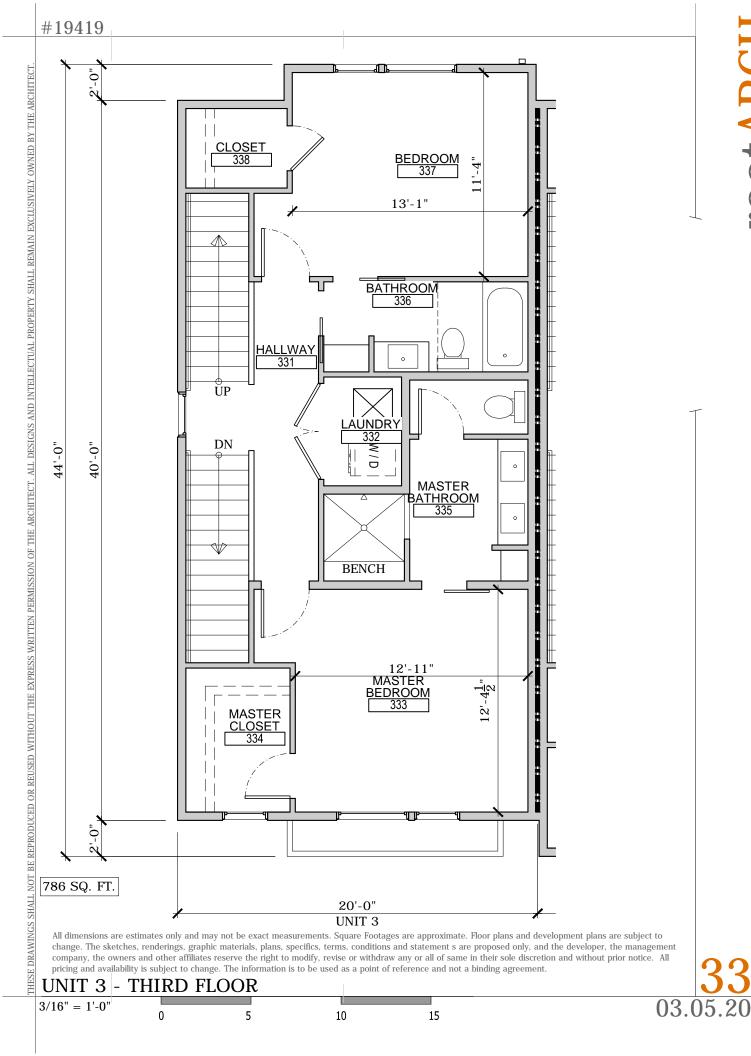

### UNIT 1 - THIRD FLOOR

845 SQ. FT.

THESE DRAWINGS SHALL NOT BE REPRODUCED OR REUSED WITHOUT THE EXPRESS WRITTEN PERMISSION OF THE ARCHITECT. ALL DESIGNS AND INTELLECTUAL PROPERTY SHALL REMAIN EXCLUSIVELY OWNED BY THE ARCHITECT

3/16" = 1'-0" 0 5 10 15 03.05.20

4309 GALLATIN PIKE, NASHVILLE, TN 37216

15

10

UNIT 2 - FIRST FLOOR

0

3/16" = 1'-0"

THESE DRAWINGS SHALL NOT BE REPRODUCED OR REUSED WITHOUT THE EXPRESS WRITTEN PERMISSION OF THE ARCHITECT. ALL DESIGNS AND INTELLECTUAL PROPERTY SHALL REMAIN EXCLUSIVELY OWNED BY THE ARCHITECT