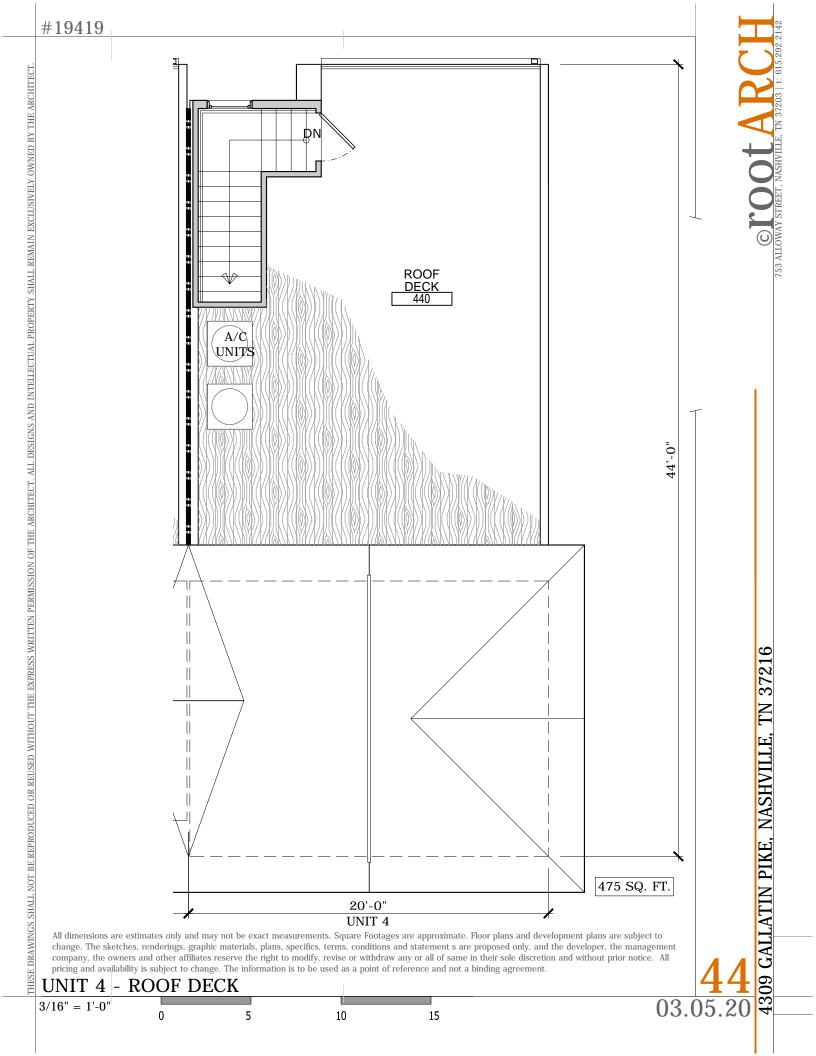

UNIT 4 - THIRD FLOOR

3/16" = 1'-0" 0 5 10 15

03.05.20

4309 GALLATIN PIKE, NASHVILLE, TN 37216

26'-0" 90 SQ. FT. 1,146 TOTAL SQ. FT

 $All \ dimensions \ are \ estimates \ only \ and \ may \ not \ be \ exact \ measurements. \ Square \ Footages \ are \ approximate. \ Floor \ plans$ and development plans are subject to change. The sketches, renderings, graphic materials, plans, specifics, terms, conditions and statement s are proposed only, and the developer, the management company, the owners and other affiliates reserve the right to modify, revise or withdraw any or all of same in their sole discretion and without prior notice. All pricing and availability is subject to change. The information is to be used as a point of reference and not a binding