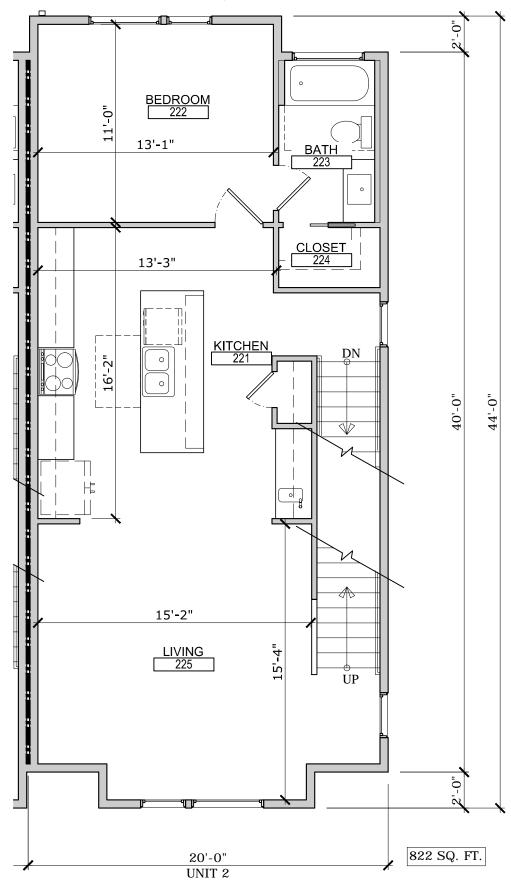

## UNIT 2 - SECOND FLOOR

0

3/16" = 1'-0"

THESE DRAWINGS SHALL NOT BE REPRODUCED OR REUSED WITHOUT THE EXPRESS WRITTEN PERMISSION OF THE ARCHITECT. ALL DESIGNS AND INTELLECTUAL PROPERTY SHALL REMAIN EXCLUSIVELY OWNED BY THE ARCHITECT

5

10

15