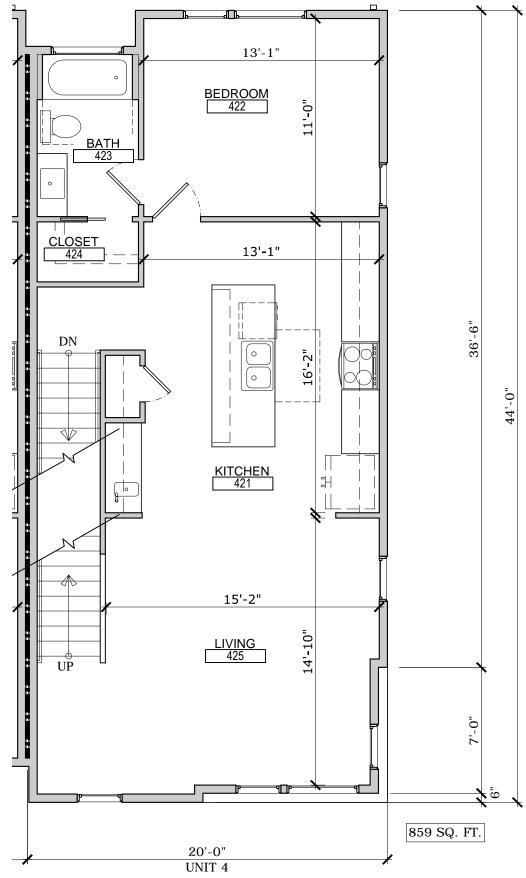

### UNIT 4 - FIRST FLOOR

0

3/16" = 1'-0"

THESE DRAWINGS SHALL NOT BE REPRODUCED OR REUSED WITHOUT THE EXPRESS WRITTEN PERMISSION OF THE ARCHITECT. ALL DESIGNS AND INTELLECTUAL PROPERTY SHALL REMAIN EXCLUSIVELY OWNED BY THE ARCHITECT

5

10

THESE DRAWINGS SHALL NOT BE REPRODUCED OR REUSED WITHOUT THE EXPRESS WRITTEN PERMISSION OF THE ARCHITECT. ALL DESIGNS AND INTELLECTUAL PROPERTY SHALL REMAIN EXCLUSIVELY OWNED BY THE ARCHITECT

All dimensions are estimates only and may not be exact measurements. Square Footages are approximate. Floor plans and development plans are subject to change. The sketches, renderings, graphic materials, plans, specifics, terms, conditions and statement s are proposed only, and the developer, the management company, the owners and other affiliates reserve the right to modify, revise or withdraw any or all of same in their sole discretion and without prior notice. All pricing and availability is subject to change. The information is to be used as a point of reference and not a binding agreement.