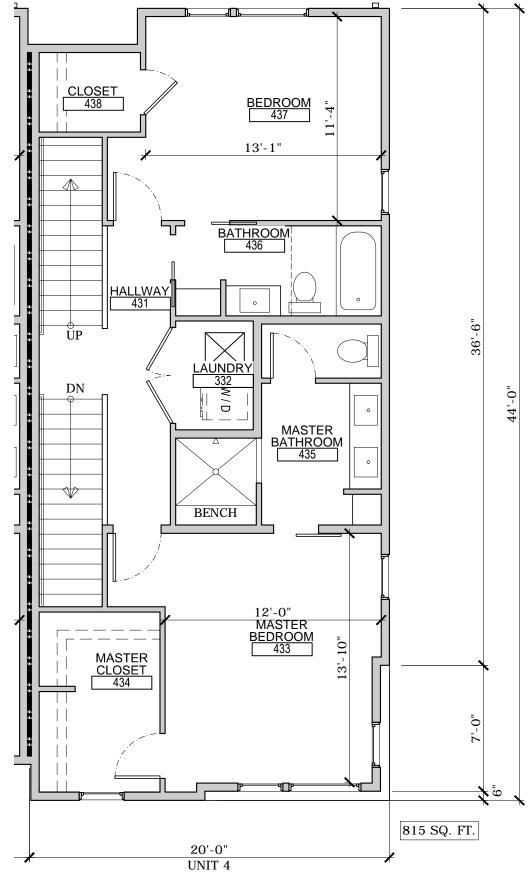

## UNIT 4 - SECOND FLOOR

3/16" = 1'-0" 0 5 10 15

THESE DRAWINGS SHALL NOT BE REPRODUCED OR REUSED WITHOUT THE EXPRESS WRITTEN PERMISSION OF THE ARCHITECT. ALL DESIGNS AND INTELLECTUAL PROPERTY SHALL REMAIN EXCLUSIVELY OWNED BY THE ARCHITECT

All dimensions are estimates only and may not be exact measurements. Square Footages are approximate. Floor plans and development plans are subject to change. The sketches, renderings, graphic materials, plans, specifics, terms, conditions and statement s are proposed only, and the developer, the management company, the owners and other affiliates reserve the right to modify, revise or withdraw any or all of same in their sole discretion and without prior notice. All pricing and availability is subject to change. The information is to be used as a point of reference and not a binding agreement.