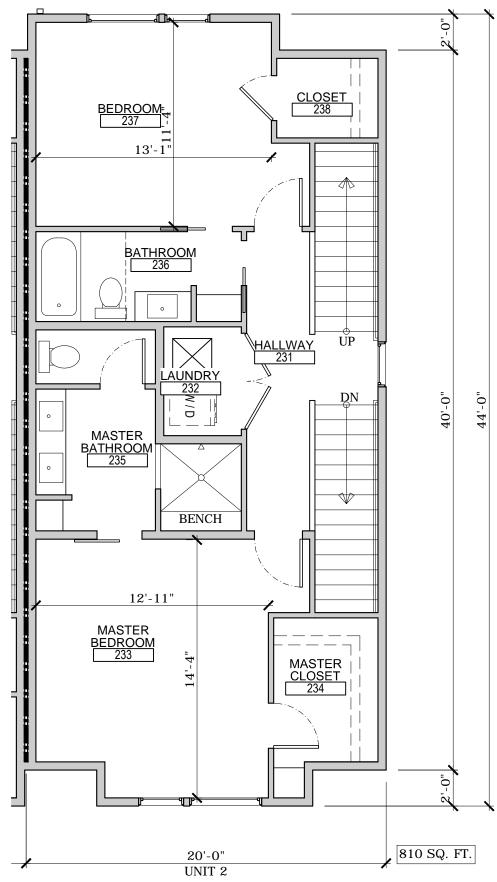

## UNIT 2 - THIRD FLOOR

0

3/16" = 1'-0"

THESE DRAWINGS SHALL NOT BE REPRODUCED OR REUSED WITHOUT THE EXPRESS WRITTEN PERMISSION OF THE ARCHITECT. ALL DESIGNS AND INTELLECTUAL PROPERTY SHALL REMAIN EXCLUSIVELY OWNED BY THE ARCHITECT

5

10

4309 GALLATIN PIKE, NASHVILLE, TN 37216 03.05.20

3/16" = 1'-0" 0 5

THESE DRAWINGS SHALL NOT BE REPRODUCED OR REUSED WITHOUT THE EXPRESS WRITTEN PERMISSION OF THE ARCHITECT. ALL DESIGNS AND INTELLECTUAL PROPERTY SHALL REMAIN EXCLUSIVELY OWNED BY THE ARCHITECT