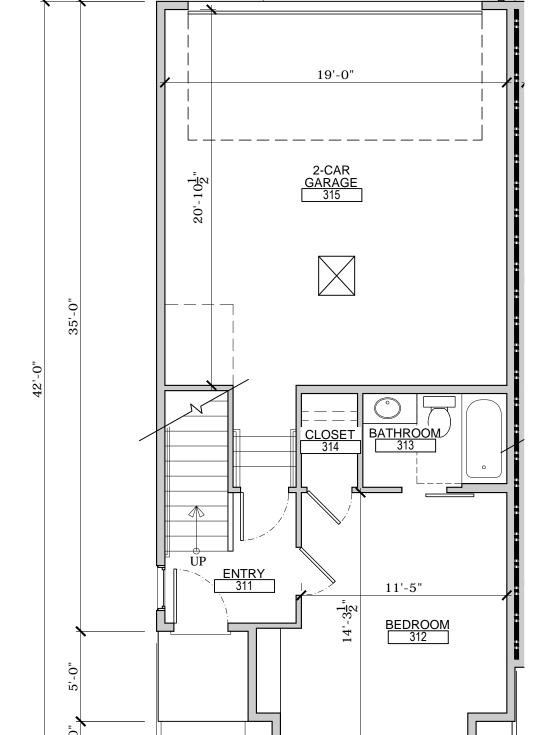

10

20'-0" UNIT 3

15

UNIT 3 - FIRST FLOOR

351 SQ. FT.

1,965 TOTAL SQ. FT

3/16" = 1'-0" 0 5

4309 GALLATIN PIKE, NASHVILLE, TN 37216