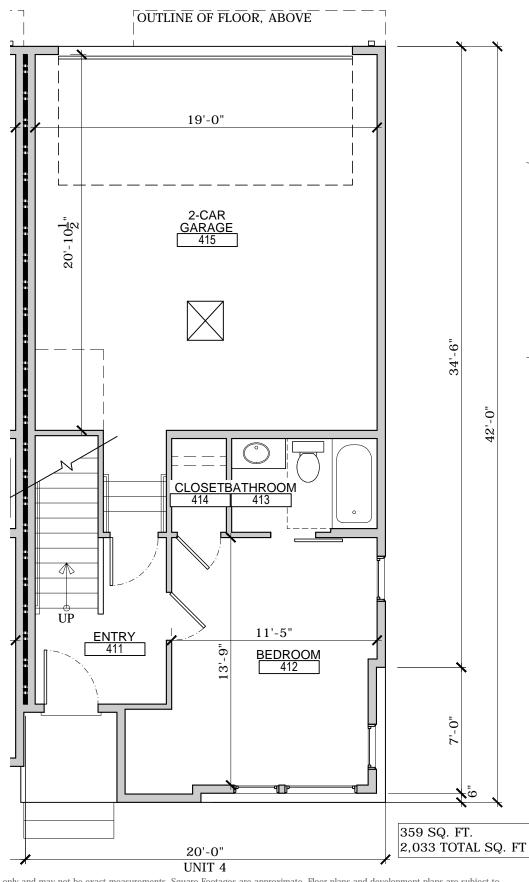

### UNIT 4 - FIRST FLOOR

0

3/16" = 1'-0"

THESE DRAWINGS SHALL NOT BE REPRODUCED OR REUSED WITHOUT THE EXPRESS WRITTEN PERMISSION OF THE ARCHITECT. ALL DESIGNS AND INTELLECTUAL PROPERTY SHALL REMAIN EXCLUSIVELY OWNED BY THE ARCHITECT

5

10

THESE DRAWINGS SHALL NOT BE REPRODUCED OR REUSED WITHOUT THE EXPRESS WRITTEN PERMISSION OF THE ARCHITECT. ALL DESIGNS AND INTELLECTUAL PROPERTY SHALL REMAIN EXCLUSIVELY OWNED BY THE ARCHITECT

All dimensions are estimates only and may not be exact measurements. Square Footages are approximate. Floor plans and development plans are subject to change. The sketches, renderings, graphic materials, plans, specifics, terms, conditions and statement s are proposed only, and the developer, the management company, the owners and other affiliates reserve the right to modify, revise or withdraw any or all of same in their sole discretion and without prior notice. All pricing and availability is subject to change. The information is to be used as a point of reference and not a binding agreement.