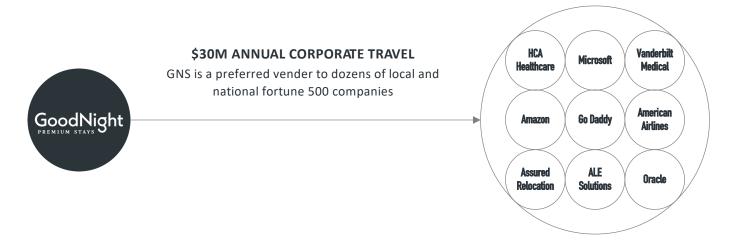

#### **OUR HYBRID VACATION AND CORPORATE RENTAL MODEL**

We operate in a 'hybrid' model using both corporate and vacation sales to maintain industry leading occupancy. Most companies only market to vacationers, severely limiting chances to maximize revenue. GoodNight has established over 37 corporate contracts that provides over \$30M in annual gross income to our owners.