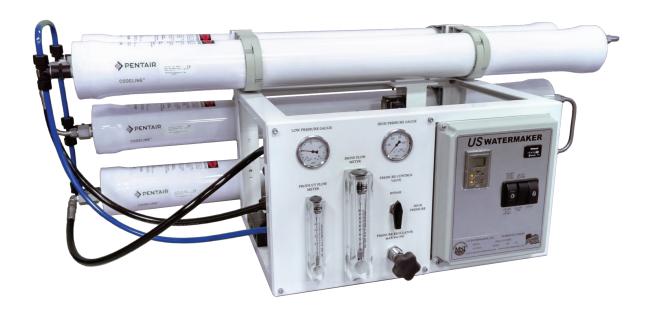

## Workboat 5 Series

The *US*watermaker Workboat 5 Series is a frame mounted semi-modular or modular unit designed for all vessels. This rugged but attractive series can be installed in workboats, fishing vessels, and tugs, but is more than suitable for luxury yachts or land based applications where commercial systems are needed.

**USWATERMAKER** systems are built utilizing high quality materials to ensure long life in the rough seawater environment. US Watermaker Workboat units are designed for 24/7 commercial duty, ease of operation and maintenance with accessibility that is second to none.

## **Standard equipment includes:**

- Digital Water Quality Monitoring
- CAT PUMPS® 316SS Pump Head
- CAT PUMPS® Regulating Valve
- NAB Centrifugal Boost Pump
- Automatic Fresh Water Flush System
- Powder Coated Aluminum Frame
- Glycerin Filled Pressure Gauges
- Pre-filtration (Commercial Filter Housings)