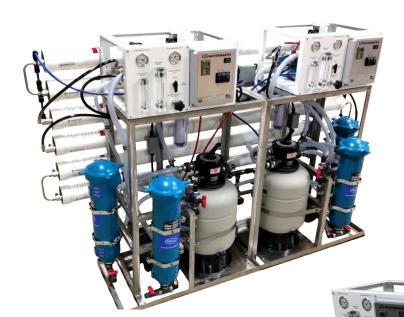

## Skid Mounting Options Available

**Example Skids** 

TOTAL CAPACITY 10.000 GPD

> TOTAL CAPACITY 6,000 GPD

TOTAL CAPACITY 1,200 GPD

**USWATERMAKER** systems are built utilizing high quality materials to ensure long life in the rough seawater environment. They are designed for 24/7 commercial duty, ease of operation and maintenance with accessibility that is second to none.

| SKID MOUNTING             | <b>US</b> WATERMAKER, INC.                          |
|---------------------------|-----------------------------------------------------|
| Production Capacity (GPD) | 500 to 10,000 GPD                                   |
| Raw Water Flow            | 4.2 to 14.8 GPM                                     |
| Pre-filter                | Commercial 5 & 25 Micron, Glass Media Filter        |
| Motor TEFC Close Coupled  | 3 HP or 5 HP                                        |
| Phase                     | Single or Three Phase                               |
| Volts                     | 230 (Single Phase)<br>208, 230 or 460 (Three Phase) |
| Frame Dimensions          | 63" High x 72" Wide x 32" Deep(10,000 GPD)          |
| High Pressure Pump        | CAT PUMPS®3CP or 5CP, 316 Stainless Steel Pump Head |
| High Pressure Control     | Adjustable Pressure Regulator and Safety Switch     |
| Low Pressure Control      | Low Pressure Safety Switch                          |
| Pressure Vessels          | Composite                                           |
| Membranes                 | Seawater 2540 or 4040                               |
| Operating Pressures       | 850 PSI                                             |
| Feed Pump                 | Ampco NAB Centrifugal Pump                          |
| Feed Pressure             | 2 PSI Minimum                                       |