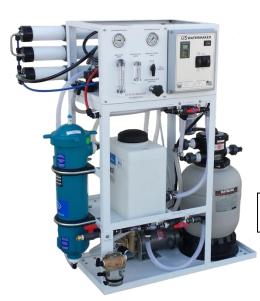

## Skid Mounting Options Available

**Example Skids** 

TOTAL CAPACITY 10.000 GPD

> TOTAL CAPACITY 6,000 GPD

TOTAL CAPACITY 1,200 GPD

**USWATERMAKER** systems are built utilizing high quality materials to ensure long life in the rough seawater environment. They are designed for 24/7 commercial duty, ease of operation and maintenance with accessibility that is second to none.

| SKID MOUNTING             | <b>US</b> WATERMAKER, INC.                          |
|---------------------------|-----------------------------------------------------|
| Production Capacity (GPD) | 500 to 10,000 GPD                                   |
| Raw Water Flow            | 4.2 to 14.8 GPM                                     |
| Pre-filter                | Commercial 5 & 25 Micron, Glass Media Filter        |
| Motor TEFC Close Coupled  | 3 HP or 5 HP                                        |
| Phase                     | Single or Three Phase                               |
| Volts                     | 230 (Single Phase)<br>208, 230 or 460 (Three Phase) |
| Frame Dimensions          | 63" High x 72" Wide x 32" Deep(10,000 GPD)          |
| High Pressure Pump        | CAT PUMPS®3CP or 5CP, 316 Stainless Steel Pump Head |
| High Pressure Control     | Adjustable Pressure Regulator and Safety Switch     |
| Low Pressure Control      | Low Pressure Safety Switch                          |
| Pressure Vessels          | Composite                                           |
| Membranes                 | Seawater 2540 or 4040                               |
| Operating Pressures       | 850 PSI                                             |
| Feed Pump                 | Ampco NAB Centrifugal Pump                          |
| Feed Pressure             | 2 PSI Minimum                                       |