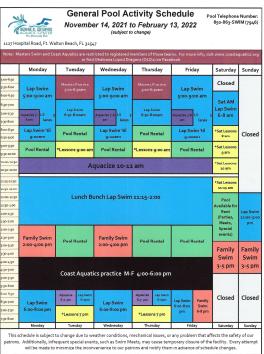

#### FT. WALTON BEACH:

Bernie R. Lefebvre Aquatic Center is a community pool open to all members of the public, managed by the Emerald Coast Fitnes Foundation, Inc., a 59109 non-profit corporation, Located on the groundor of Liza Jackson Preparatory School's Non Crawford Recreation Center at 1123/Hoxplata Road, Fort Waton Reach, FL 32537 Telephone 850-863-SWIM(394,6) email: swimECFF@gmail.com

#### **PROGRAM PARTICIPANT FEES**

| DESCRIPTION                                                                                                                                                                                                                                                                                                                       | DAYS                    | TIMES                        | MONTHLY      | ADD DESTIN     | DAILY<br>(cash only |
|-----------------------------------------------------------------------------------------------------------------------------------------------------------------------------------------------------------------------------------------------------------------------------------------------------------------------------------|-------------------------|------------------------------|--------------|----------------|---------------------|
|                                                                                                                                                                                                                                                                                                                                   | Mon, Wed, Fri           | 5:00-9:00 AM<br>6:00-8:00 PM |              |                | \$10.00             |
|                                                                                                                                                                                                                                                                                                                                   | SATURDAY                | 6:00-8:00 AM                 |              |                |                     |
| LAP SWIM*                                                                                                                                                                                                                                                                                                                         | EVERY<br>WEEKDAY        | 11:15am-2:00pm               | \$ 45.00     | \$ 49.00       |                     |
|                                                                                                                                                                                                                                                                                                                                   | SUNDAY                  | 12:00-3:00pm                 |              |                |                     |
|                                                                                                                                                                                                                                                                                                                                   | TUES & THURS            | 6:00-7:00PM                  |              |                |                     |
|                                                                                                                                                                                                                                                                                                                                   | M-W-F                   | 7:00-8:00AM                  |              |                | \$10.00             |
| AQUACIZE*                                                                                                                                                                                                                                                                                                                         | EVERY WEEKDAY           | 10:00-11:00AM                | \$ 30.00     | \$ 39.00       |                     |
|                                                                                                                                                                                                                                                                                                                                   | T-TH                    | 6:00-7:00рм                  |              |                |                     |
| "TOTAL<br>INCLUDES LAP SWIM, AQUAD                                                                                                                                                                                                                                                                                                | FLEX" PASS+             |                              | \$ 50.00     | \$ 59.00       | N/A                 |
| FAMILY SWIM                                                                                                                                                                                                                                                                                                                       | Mon & Wed               | 2:00-4:00 PM                 | \$ 75.00     |                | \$15.00             |
| (FEE APPLIES TO FAMILY GROUP)                                                                                                                                                                                                                                                                                                     | FRIDAY                  | 6:00-8:00 PM                 | \$ 35.00     |                | ə15.00              |
|                                                                                                                                                                                                                                                                                                                                   | SAT & SUN               | 3:00-5:00PM                  |              |                |                     |
| SWIM LESSONS:         TUES & THURS 9 AM         SATURDAYS           PARENT-TOT, YOUTH, ADULT         TUES & THURS 7 PM         8:00, 9:00 & 10:00, 11:51 AM           ALL LEVELS         ALL LEVELS         ALL LEVELS           *-NO IESSON IN DECOMPA-         8:05 PER FNORTH (& LISSONS)         8:050 PER FNORTH (& LISSONS) |                         |                              |              |                |                     |
| SPECIAL \$95 ENTIRE POOL PER HOUR<br>EVENT/CLASS/PARTY AS SCHEDULED (BYQUIRE FOR INDIVIDUAL LANE RENTAL TEES)                                                                                                                                                                                                                     |                         |                              |              |                |                     |
| *Discounts (for Lap Swim and Aquacize program fees):<br>20% off 2nd adult family member<br>30% off 3rd adult family member<br>Children 17 & under 50% off                                                                                                                                                                         |                         |                              |              |                |                     |
| All users of the Bernie R. Lefebvi<br>Registration and payment for pro<br>pm. M-F. Participants may also re<br>or credit/debit card, or via Par                                                                                                                                                                                   | grams can be made at th | e Bernie R. Lefebvre         | Aquatic Cent | er between 5:0 | o am and 8          |