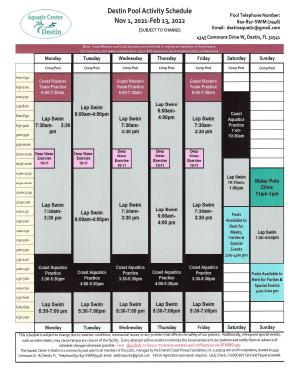

## **DESTIN:**

#### **Destin Program Participant Fees**

| " Destin                                                                                                                                                                                                                                                                                                                                                                                                                                                                                                                                                                                                                                                                                                                                                                                                                                                                                                                                                                                                                                                                                                                                                                                                                                                                                                                                                                                                                                                                                                                                                                                                                                                                                                                                                                                                                                                                                                                                                                                                                                                                                                                                       |                                                                                          |                                    |                                               |          |                   |  |
|------------------------------------------------------------------------------------------------------------------------------------------------------------------------------------------------------------------------------------------------------------------------------------------------------------------------------------------------------------------------------------------------------------------------------------------------------------------------------------------------------------------------------------------------------------------------------------------------------------------------------------------------------------------------------------------------------------------------------------------------------------------------------------------------------------------------------------------------------------------------------------------------------------------------------------------------------------------------------------------------------------------------------------------------------------------------------------------------------------------------------------------------------------------------------------------------------------------------------------------------------------------------------------------------------------------------------------------------------------------------------------------------------------------------------------------------------------------------------------------------------------------------------------------------------------------------------------------------------------------------------------------------------------------------------------------------------------------------------------------------------------------------------------------------------------------------------------------------------------------------------------------------------------------------------------------------------------------------------------------------------------------------------------------------------------------------------------------------------------------------------------------------|------------------------------------------------------------------------------------------|------------------------------------|-----------------------------------------------|----------|-------------------|--|
| PROCRAM                                                                                                                                                                                                                                                                                                                                                                                                                                                                                                                                                                                                                                                                                                                                                                                                                                                                                                                                                                                                                                                                                                                                                                                                                                                                                                                                                                                                                                                                                                                                                                                                                                                                                                                                                                                                                                                                                                                                                                                                                                                                                                                                        |                                                                                          |                                    | FEES                                          |          |                   |  |
| FROGRAI                                                                                                                                                                                                                                                                                                                                                                                                                                                                                                                                                                                                                                                                                                                                                                                                                                                                                                                                                                                                                                                                                                                                                                                                                                                                                                                                                                                                                                                                                                                                                                                                                                                                                                                                                                                                                                                                                                                                                                                                                                                                                                                                        | PROGRAM NAME                                                                             |                                    |                                               | add FWB  | Daily (cash only) |  |
| LAP SV                                                                                                                                                                                                                                                                                                                                                                                                                                                                                                                                                                                                                                                                                                                                                                                                                                                                                                                                                                                                                                                                                                                                                                                                                                                                                                                                                                                                                                                                                                                                                                                                                                                                                                                                                                                                                                                                                                                                                                                                                                                                                                                                         | WIM*                                                                                     |                                    | \$ 45.00                                      | \$ 49.00 | \$ 10.00          |  |
| AQUA                                                                                                                                                                                                                                                                                                                                                                                                                                                                                                                                                                                                                                                                                                                                                                                                                                                                                                                                                                                                                                                                                                                                                                                                                                                                                                                                                                                                                                                                                                                                                                                                                                                                                                                                                                                                                                                                                                                                                                                                                                                                                                                                           | CIZE*                                                                                    |                                    | \$ 35.00                                      | \$ 39.00 | \$ 10.00          |  |
| (INCLUDES ALL LAP SWIM A                                                                                                                                                                                                                                                                                                                                                                                                                                                                                                                                                                                                                                                                                                                                                                                                                                                                                                                                                                                                                                                                                                                                                                                                                                                                                                                                                                                                                                                                                                                                                                                                                                                                                                                                                                                                                                                                                                                                                                                                                                                                                                                       | TOTAL FLEX*<br>(INCLUDES ALL LAP SWIM AND AQUACIZE TIMES FOR<br>CARDHOLDER ONLY)         |                                    |                                               | \$ 59.00 | n/a               |  |
| FAMILY SWIM                                                                                                                                                                                                                                                                                                                                                                                                                                                                                                                                                                                                                                                                                                                                                                                                                                                                                                                                                                                                                                                                                                                                                                                                                                                                                                                                                                                                                                                                                                                                                                                                                                                                                                                                                                                                                                                                                                                                                                                                                                                                                                                                    |                                                                                          | Not available during winter months |                                               |          |                   |  |
| 7-Day Weekly L                                                                                                                                                                                                                                                                                                                                                                                                                                                                                                                                                                                                                                                                                                                                                                                                                                                                                                                                                                                                                                                                                                                                                                                                                                                                                                                                                                                                                                                                                                                                                                                                                                                                                                                                                                                                                                                                                                                                                                                                                                                                                                                                 | 7-Day Weekly Lap Swim Pass                                                               |                                    |                                               | \$22.50  |                   |  |
| SWIM LESSONS:                                                                                                                                                                                                                                                                                                                                                                                                                                                                                                                                                                                                                                                                                                                                                                                                                                                                                                                                                                                                                                                                                                                                                                                                                                                                                                                                                                                                                                                                                                                                                                                                                                                                                                                                                                                                                                                                                                                                                                                                                                                                                                                                  | Saturdays<br>4-Lesson Session                                                            | \$75                               | Contact the Aquatic Center in Destin          |          |                   |  |
| Suspended until March 2022                                                                                                                                                                                                                                                                                                                                                                                                                                                                                                                                                                                                                                                                                                                                                                                                                                                                                                                                                                                                                                                                                                                                                                                                                                                                                                                                                                                                                                                                                                                                                                                                                                                                                                                                                                                                                                                                                                                                                                                                                                                                                                                     | 9:00 8.m. or 10:00                                                                       |                                    | for class schedules, additional               |          |                   |  |
| Parent-Tot, Youth, Adult lessons available at all<br>sessions. Space is limited. Register in advance to<br>guarantee spot.                                                                                                                                                                                                                                                                                                                                                                                                                                                                                                                                                                                                                                                                                                                                                                                                                                                                                                                                                                                                                                                                                                                                                                                                                                                                                                                                                                                                                                                                                                                                                                                                                                                                                                                                                                                                                                                                                                                                                                                                                     | Weekday<br>8-Lesson Session \$120<br>10:00am or 5:30pm                                   |                                    | information, and to register.<br>850-837-SWIM |          |                   |  |
| Punch Card                                                                                                                                                                                                                                                                                                                                                                                                                                                                                                                                                                                                                                                                                                                                                                                                                                                                                                                                                                                                                                                                                                                                                                                                                                                                                                                                                                                                                                                                                                                                                                                                                                                                                                                                                                                                                                                                                                                                                                                                                                                                                                                                     | 10 lap swim or a<br>(valid for :                                                         |                                    |                                               | \$75     | 5.00              |  |
| Pool Rental for Activities, Events and<br>Parties                                                                                                                                                                                                                                                                                                                                                                                                                                                                                                                                                                                                                                                                                                                                                                                                                                                                                                                                                                                                                                                                                                                                                                                                                                                                                                                                                                                                                                                                                                                                                                                                                                                                                                                                                                                                                                                                                                                                                                                                                                                                                              | Competition Pool: \$95 per hour entire pool<br>(inquire for individual lane rental fees) |                                    |                                               |          |                   |  |
|                                                                                                                                                                                                                                                                                                                                                                                                                                                                                                                                                                                                                                                                                                                                                                                                                                                                                                                                                                                                                                                                                                                                                                                                                                                                                                                                                                                                                                                                                                                                                                                                                                                                                                                                                                                                                                                                                                                                                                                                                                                                                                                                                | Family Pool: \$125 per hour entire pool                                                  |                                    |                                               |          |                   |  |
| *Discounts for Lap Swim and Aquacize program fees:<br>20% off and adult family member<br>Children 27 & under 50% off<br>All users of the Aquatic Center in Detain Wile and individual to the adult family and read tamines Agreement. Registration<br>and payment for programs can be made at the Aquatic Center in Detain between do arm 7 on pm, M.F. Protograms may<br>and payment for programs can be made at the Aquatic Center in Detain between do arm 7 on pm, M.F. Protograms may<br>were efficient of the Aquatic Center in Detain and the advance of the Aquatic Center in Detain between do arm 7 on pm, M.F. Protograms may<br>were efficient of the Aquatic Center in Detain between do arm 7 on pm, M.F. Protograms may<br>were efficient of the Aquatic Center in Detain the Aquatic Center in Det |                                                                                          |                                    |                                               |          |                   |  |
|                                                                                                                                                                                                                                                                                                                                                                                                                                                                                                                                                                                                                                                                                                                                                                                                                                                                                                                                                                                                                                                                                                                                                                                                                                                                                                                                                                                                                                                                                                                                                                                                                                                                                                                                                                                                                                                                                                                                                                                                                                                                                                                                                |                                                                                          |                                    |                                               |          |                   |  |