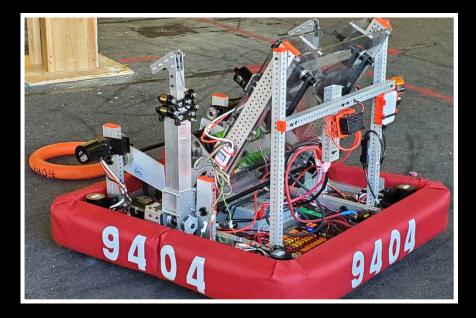

# 9404 TECHNICAL SUMMARY

FORGE





## DESIGN PROCESS ITERATIONS, PROTOTYPES & PLANNING









MVP 1

- 1. Drivetrain
- 2. Fixed shooting
- 3. Pickup from top (source)

MVP 2 1. Pivot Shooter 2. Climbing Mechanism 3. Pickup from ground





MVP 3 1. Shooter Pivot 2. Note Detection 3. LEDs Notification





| <b>PROJECT:</b>             | Flam <u>e</u>         |          |                        |             |         |           |               |                |                |                |         |           |     |        |                    |                                |                                            |                                                        |                                                                 |                                                                       |                                                                               |                                                                                      |                                                                                            |
|---------