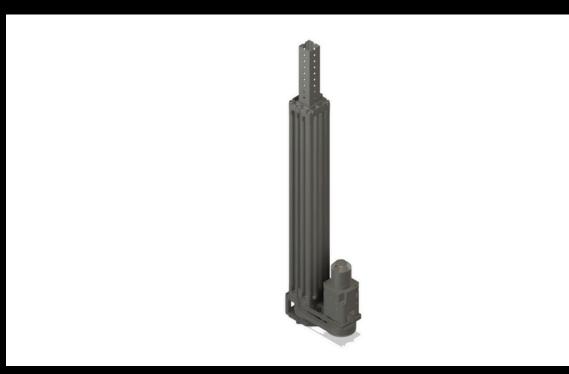

## **CLIMBING MECHANISM**

Swerve Drive Train

- REV Max Swerve Modules
- Our drivetrain has 4 Steering motors and 4 Propulsion Motors
- Gear ratio of 5.08:1 L2
- PID controlled, 1 Rev Throughbore and Absolute encoder

#### Climber

- Pair of 2 Stage Telescoping Climbers
- 36:1 AM Sport Gear Box
- REV NEO in Break Mode