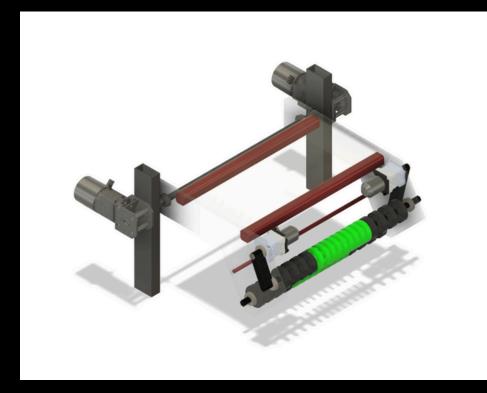

#### DRIVETRAIN

## **CLIMBING MECHANISM**

Swerve Drive Train

- REV Max Swerve Modules
- Our drivetrain has 4 Steering motors and 4 Propulsion Motors
- Gear ratio of 5.08:1 L2
- PID controlled, 1 Rev Throughbore and Absolute encoder