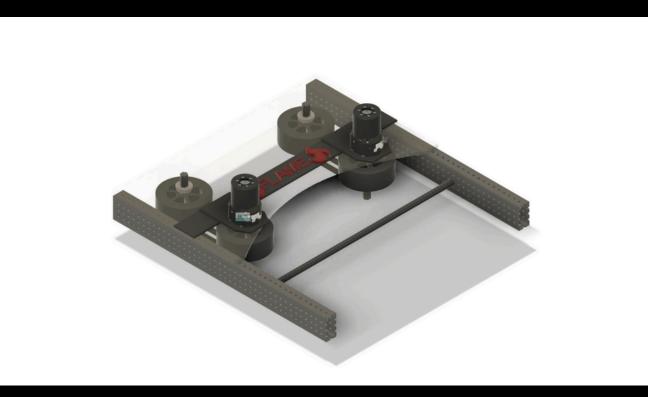

#### DRIVETRAIN

## **CLIMBING MECHANISM**

Swerve Drive Train

- REV Max Swerve Modules
- Our drivetrain has 4 Steering motors and 4 Propulsion Motors
- Gear ratio of 5.08:1 L2
- PID controlled, 1 Rev Throughbore and Absolute encoder