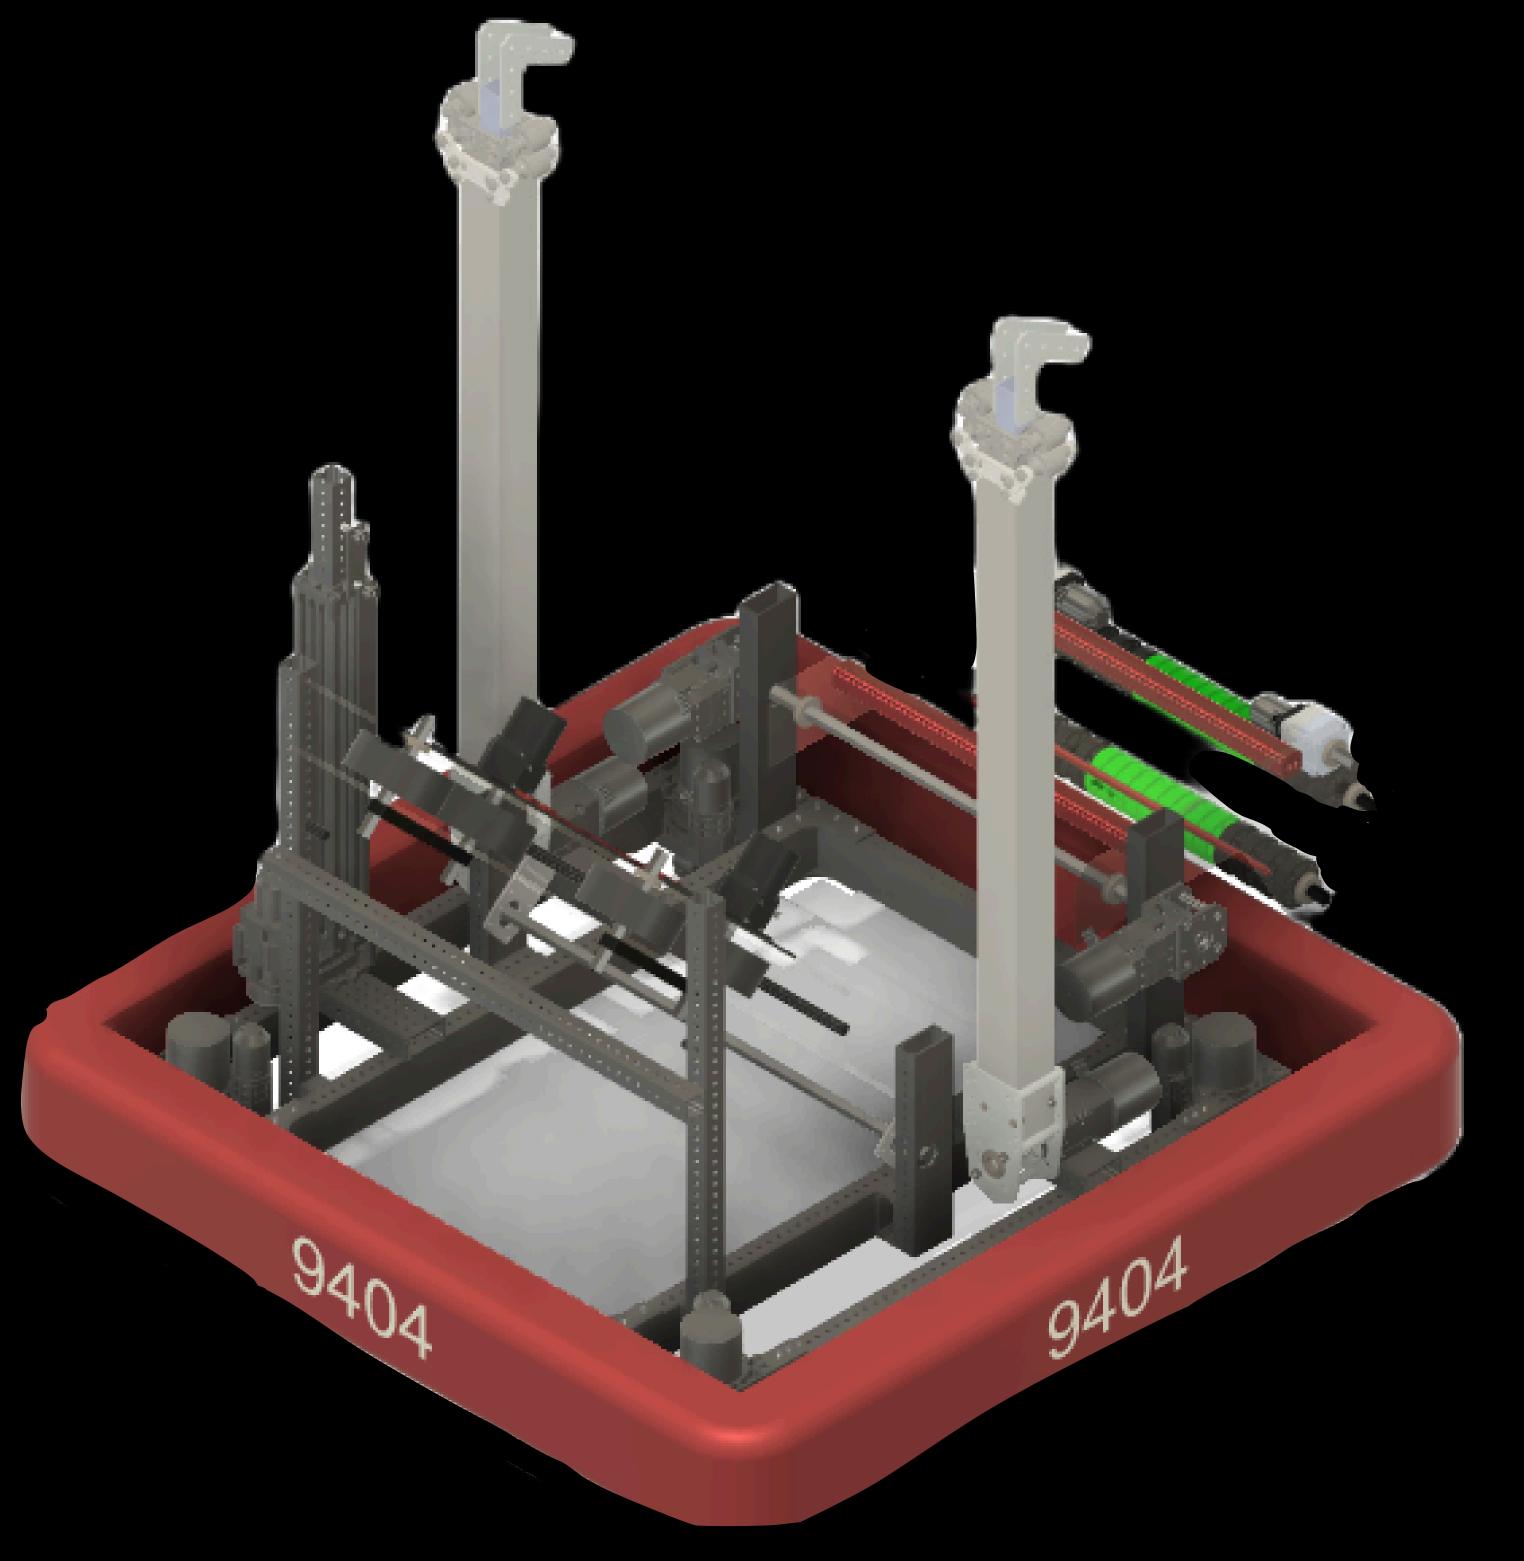

#### DRIVETRAIN

## **CLIMBING MECHANISM**

Swerve Drive Train

- REV Max Swerve Modules
- Our drivetrain has 4 Steering motors and 4 Propulsion Motors
- Gear ratio of 5.08:1 L2
- PID controlled, 1 Rev Throughbore and Absolute encoder

#### Climber

- Pair of 2 Stage Telescoping Climbers
- 36:1 AM Sport Gear Box
- REV NEO in Break Mode

## INTAKE

## **SHOOTER PIVOT**

#### Intake

- We use a Rev 90-degree gearbox to power our intake.
- Our over the bumper ground intake was inspired by Cranberry Alarms RI3D design.
- Thrifty Bot and Andymark compliant wheels
- Harder outer wheels to center notes
- Neo 550 attached to a VersaPlanetary gearbox with 4:1 reduction.

#### SHOOTER

#### Linear Actuator

- REV Linear Actuator
- NEO 550 with 25:1 reduction
- Mounted on a 180-degree gearbox with a 1:1 belt ratio
- Allow for us to pivot our shooter and shoot from farther away.

#### Shooter

- Runs off of two NEO Vortex's 1:1
- Inspired by Cranberry Alarm's RI3D
- Supports pickup from source from the top in case our intake failure
- Has a curvature in the Polycarbonate in order to better catch onto the note when it is passed by the intake.
- Thin preforated Rev 2x1 for weight reduction