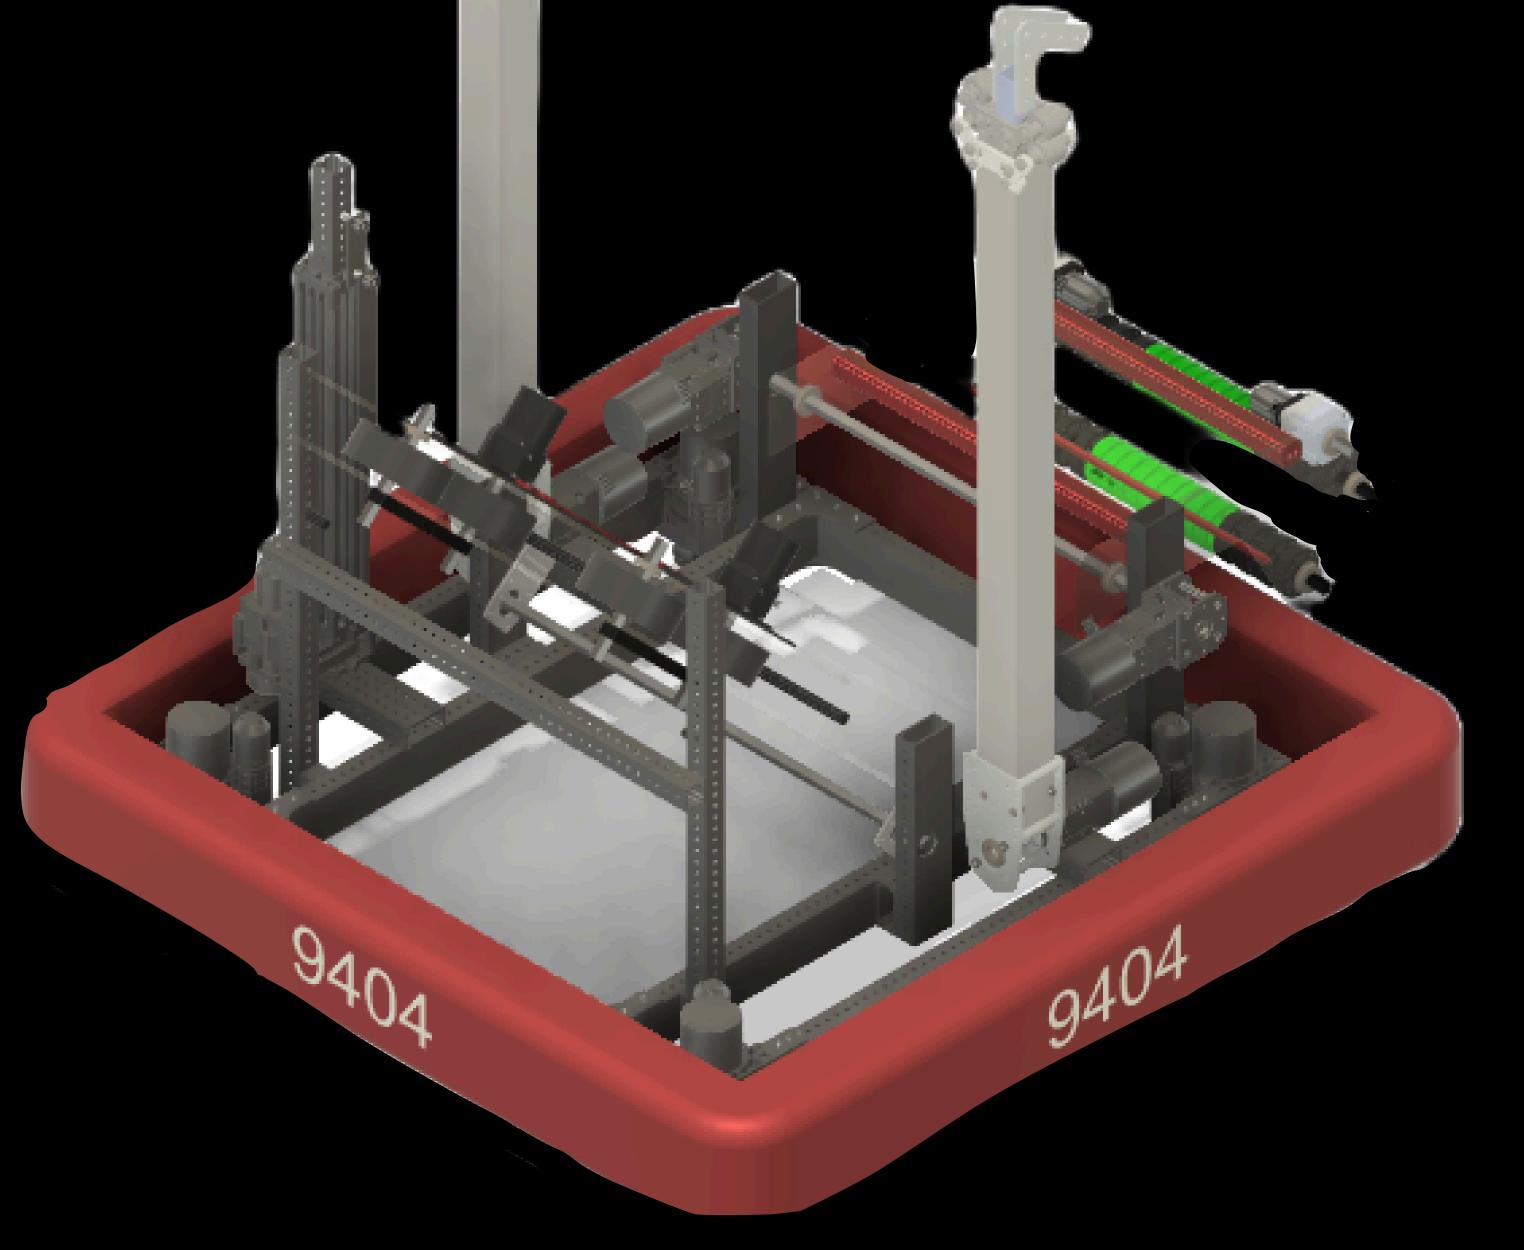

## **CLIMBING MECHANISM**

Swerve Drive Train

- REV Max Swerve Modules
- Our drivetrain has 4 Steering motors and 4 Propulsion Motors
- Gear ratio of 5.08:1 L2
- PID controlled, 1 Rev Throughbore and Absolute encoder

#### Climber

- Pair of 2 Stage Telescoping Climbers
- 36:1 AM Sport Gear Box
- REV NEO in Break Mode

#### SHOOTER

#### Linear Actuator

- REV Linear Actuator
- NEO 550 with 25:1 reduction
- Mounted on a 180-degree gearbox with a 1:1 belt ratio
- Allow for us to pivot our shooter and shoot from farther away.

#### Shooter

- Runs off of two NEO Vortex's 1:1
- Inspired by Cranberry Alarm's RI3D
- Supports pickup from source from the top in case our intake failure
- Has a curvature in the Polycarbonate in order to better catch onto the note when it is passed by the intake.
- Thin preforated Rev 2x1 for weight reduction