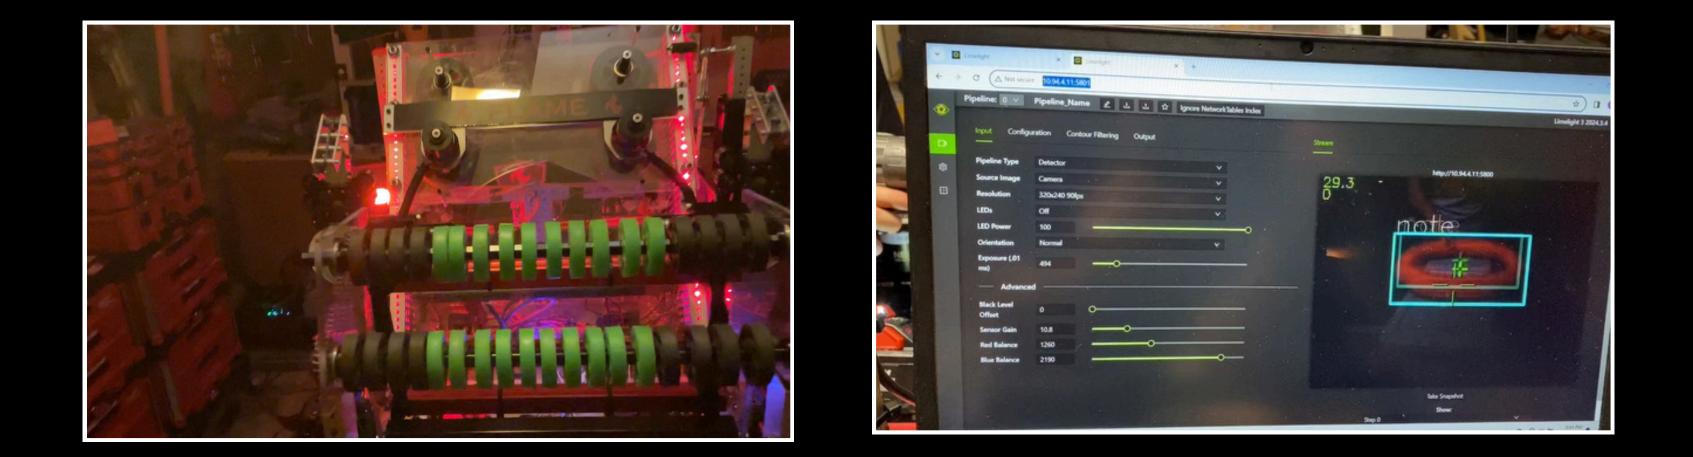

#### NOTE DETECTION

Through the use of a Google Coral attached to a Limelight 3 we are able to detect notes on the field. In addition, to an indication on the screen for our driver, on the robot the LED's turn red when the note is in ranged to be picked up as anoher indication. We were able to integrate the Google Coral through the use of a public library that has pictures of notes already trained to detect a note.