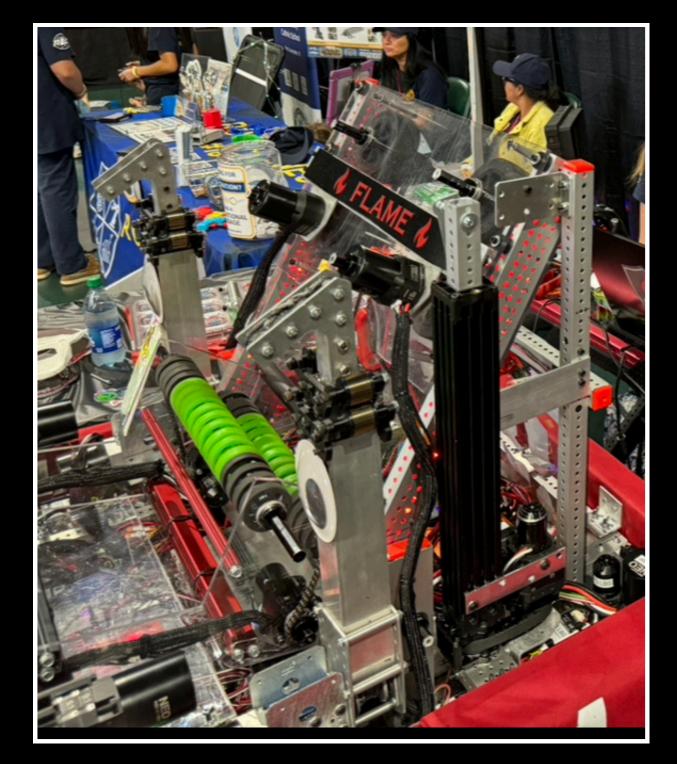

#### SHOOTER

#### Shooter

- Runs off of two NEO Vortex's 1:1
- Inspired by Cranberry Alarm's RI3D
- Supports pickup from source from the top in case our intake failure
- Has a curvature in the Polycarbonate in order to better catch onto the note when it is passed by the intake.
- Thin preforated Rev 2x1 for weight reduction