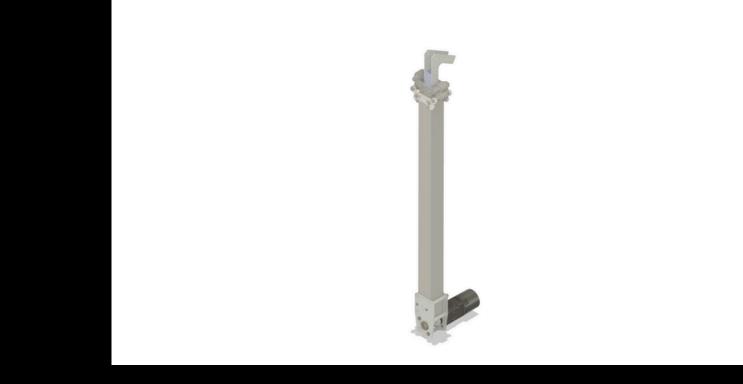

#### Climber

- Pair of 2 Stage Telescoping Climbers
- 36:1 AM Sport Gear Box
- REV NEO in Break Mode

#### Linear Actuator

- REV Linear Actuator
- NEO 550 with 25:1 reduction
- Mounted on a 180-degree gearbox with a 1:1 belt ratio
- Allow for us to pivot our shooter and shoot from farther away.