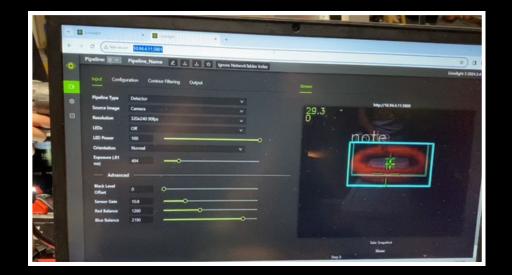

#### NOTE DETECTION

Through the use of a Google Coral attached to a Limelight 3 we are able to detect notes on the field. In addition, to an indication on the screen for our driver, on the robot the LED's turn red when the note is in ranged to be picked up as anoher indication. We were able to integrate the Google Coral through the use of a public library that has pictures of notes already trained to detect a note.