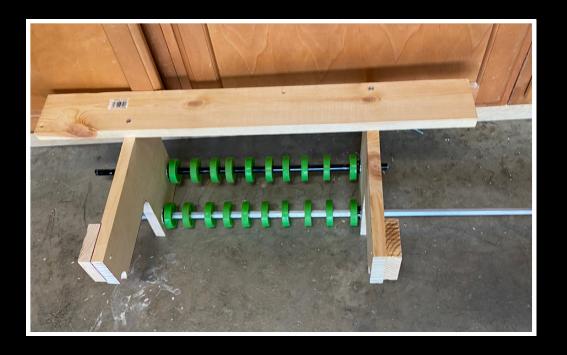

#### Climber

- Pair of 2 Stage Telescoping Climbers
- 36:1 AM Sport Gear Box
- REV NEO in Break Mode