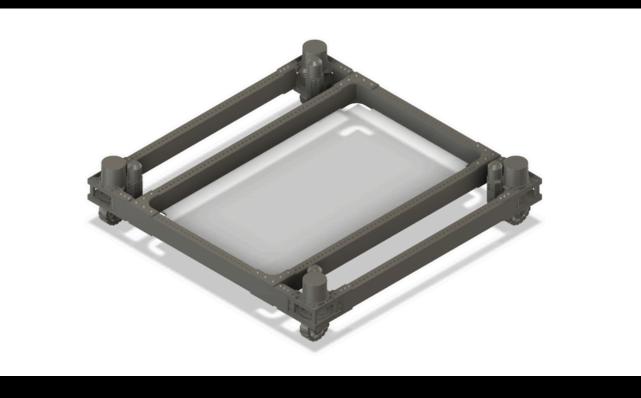

#### DRIVETRAIN

## **CLIMBING MECHANISM**

Swerve Drive Train

- REV Max Swerve Modules
- Our drivetrain has 4 Steering motors and 4 Propulsion Motors
- Gear ratio of 5.08:1 L2
- PID controlled, 1 Rev Throughbore and Absolute encoder