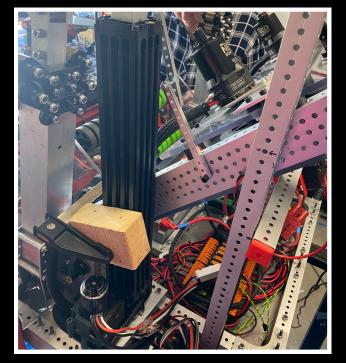

#### Linear Actuator

- REV Linear Actuator
- NEO 550 with 25:1 reduction
- Mounted on a 180-degree gearbox with a 1:1 belt ratio
- Allow for us to pivot our shooter and shoot from farther away.