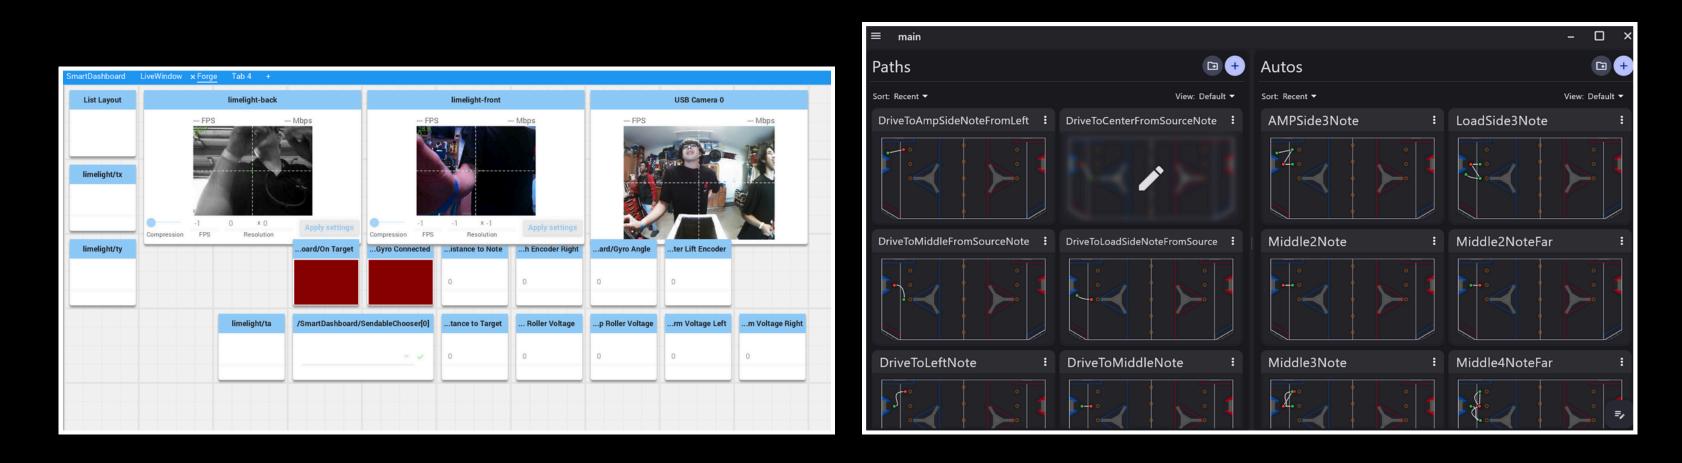

### **KEY AUTOMATIONS** SHUFFLEBOARD/ PATHPLANNER

This season, we began with PathPlanner, which now allows us to create individual paths and put together our auto's quicker. We also currently use Shuffleboard which allows us to easily select our auto's. In addition, we were able to code to have the LED's on our robot turn red when the note is in range as an indication for our driver. We also have an indication on the screen that flashes green. Lastly, we have all of our cameras displayed on Shuffleboard for easy viewing.

#### NOTE DETECTION

Through the use of a Google Coral attached to a Limelight 3 we are able to detect notes on the field. In addition, to an indication on the screen for our driver, on the robot the LED's turn red when the note is in ranged to be picked up as anoher indication. We were able to integrate the Google Coral through the use of a public library that has pictures of notes already trained to detect a note.