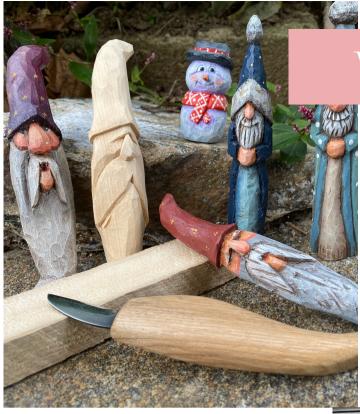

#### WORKSHOPS

Woodcarving, Paper Quilling, Precious Metal Clay and Date Night Jewelry! Check out our full selection of workshops on our workshop page. Perfect for get togethers with friends.