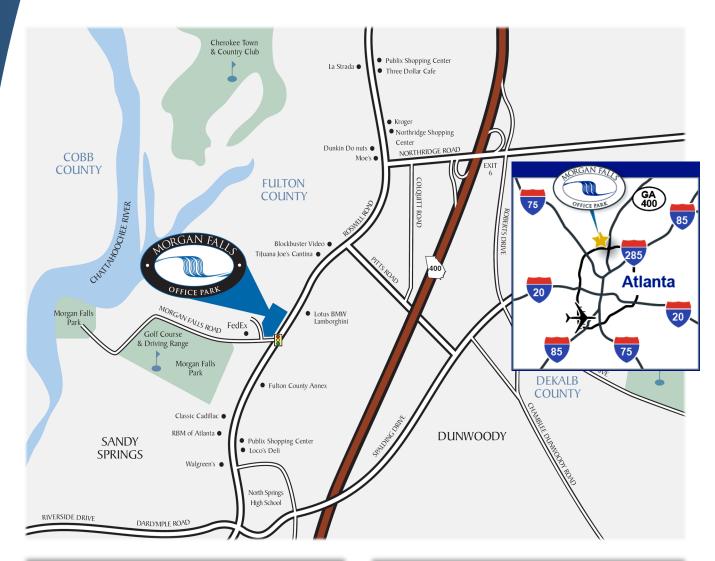

#### 7840 ROSWELL ROAD, SANDY SPRINGS, GA 30350

1 MILE SOUTH OF NORTHRIDGE ROAD & ½ MILE WEST OF GA-400

- \$18.50/RSF Modified Gross Rents Taxes and Insurance increases over a Base Year
- Operating Expenses are currently estimated at \$2.94/SF
- Easily accessible with attractive, maturely landscaped campus environment
- Located on Roswell Road with access to the office park via the traffic signal at Morgan Falls Road
- Ideal location for medical office use convenient to St. Joseph's,
   Northside, and multiple other medical facilities
- Quality single-story construction with ample parking just outside the office doors
- Outstanding neighborhood demographics; surrounded by affluent neighborhoods such as Dunwoody and Sandy Springs
- Building signage available
- Adjacent to numerous shopping centers, restaurants, executive auto services, and golf & country clubs

## convenient LOCATION

Morgan Falls is quite simply the right place to be. Situated at the meeting point of Roswell, Dunwoody and Sandy Springs, it's easily accessible from some of the city's finest neighborhoods. Not to mention how conveniently close you'll be to the best of Atlanta's major hospitals, shopping centers, restaurants, golf and country clubs.