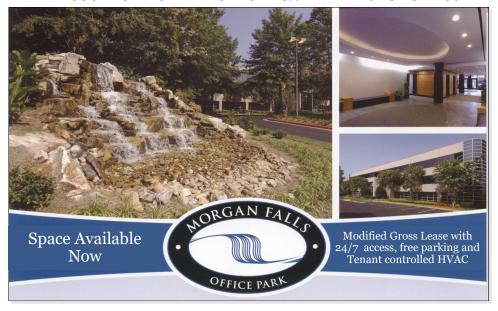

# Morgan Falls Office Park

#### 7840 ROSWELL ROAD, SANDY SPRINGS, GA 30350

1 MILE SOUTH OF NORTHRIDGE ROAD & ½ MILE WEST OF GA-400

- \$18.50/RSF Modified Gross Rents Taxes and Insurance increases over a Base Year
- Operating Expenses are currently estimated at \$2.94/SF
- Easily accessible with attractive, maturely landscaped campus environment
- Located on Roswell Road with access to the office park via the traffic signal at Morgan Falls Road
- Ideal location for medical office use convenient to St. Joseph's,
   Northside, and multiple other medical facilities
- Quality single-story construction with ample parking just outside the office doors
- Outstanding neighborhood demographics; surrounded by affluent neighborhoods such as Dunwoody and Sandy Springs
- Building signage available
- Adjacent to numerous shopping centers, restaurants, executive auto services, and golf & country clubs