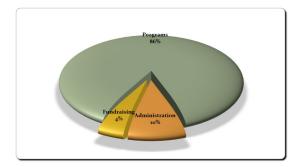

## **Expenses Breakdown**

The Toledo Gospel Rescue Mission depends upon contributions for support. We do not accept any federal, state, or local government funding.

We are a non-profit 501  $\ensuremath{\mathbb{C}}$  (3). All donations are tax deductible.