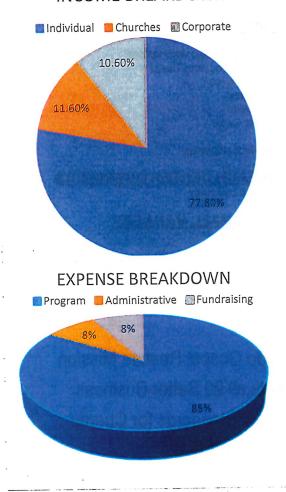

## INCOME BREAKDOWN

The Toledo Gospel Rescue Mission depends upon contributions for support. We do not accept any federal, state, or local government funding.

We are a non-profit 501 © (3). All donations are tax deductible.