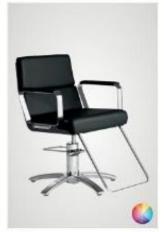

#### Grace Styling Chair

\* £577 NOW £519

• £714 NOW £643

Weekly price from £2.78\*

#### Amelia Styling Chair

\* £636 NOW £573

● £695 NOW £626

■ £735 NOW £661

Weekly price from £3.07\*