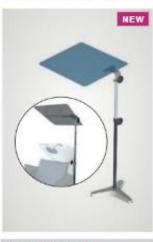

#### Roller Ball F Mobile

£2,060 NOW £1,654 Wall mounted version available. Weekly price from £8.87\*

This processor offers faster, more efficient processing for all colour, treatment and perms.