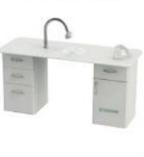

#### Nailstations with Filter Technology

Extraction equipment to provide clean air for salon customers and staff.

The GVS Nail Station provides a fresher, cleaner and more hygienic environment for clients and technicians with its unique 4-way extraction system.

The specially developed air filters remove dust and odours and retain them safely within the pre filter and Combination Carbon/HEPA filter. The GVS Nail Station is available in a range of colours and styles, all featuring the adjustable light with integrated extraction, variable speed fan, multistage filtration and storage draws with extraction that prevent odours escaping. These features all ensure that your customers and salon team are fully protected from the dangers of long term exposure to fumes within the workplace.

All Nailstations are available in a choice of left or right hand.