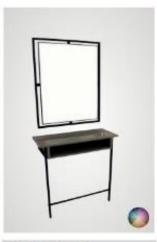

#### Belluna Meet Reception Desk

2 Cupboards £2,835 FROM £2,552

2 Drawers + 2 Cupboards £3,248 FROM £2,896

Belluna Meet Large £4,129 FROM £3,716

Weekly price from £13.69\*