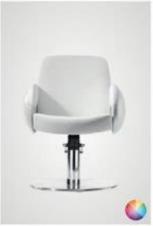

#### Grace Styling Chair

\* £577 NOW £519

• £714 NOW £643

Weekly price from £2.78\*