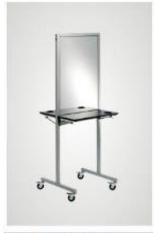

#### Keystone Reception Desk

Weekly price from £1.68\*

Solar Reception Desk

£1,027 NOW £770

Weekly price from £4.13\*

Saturn Reception Desk

92x92cm £830 NOW £623

122x92cm £940 NOW £705

152x92cm £4,054 NOW £788

Weekly price from £3.34\*

Vogue Reception Desk

£4,027 NOW £770

Weekly price from £4.13\*

InspiringSalons.co.uk 07415336002 - 24/7 WhatsApp

Other Options Available