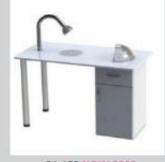

#### Laminate Options Available

Black Light Oak Walnut

£1,150 NOW £989 Weekly price £5.30\*

1.2m Rectangular

£1,191 NOW £989 Weekly price £5.30\*

1.2m Kidney

£4,494 NOW £976 Weekly price £5.24\*

£4,209 NOW £1,003 Weekly price £5.38\*