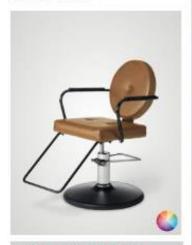

#### Grace Styling Chair

\* £577 NOW £519

• £714 NOW £643

Weekly price from £2.78\*