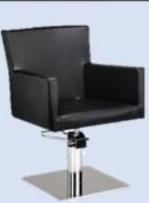

#### Grace Styling Chair

\* £577 NOW £519

• £714 NOW £643

Weekly price from £2.78\*