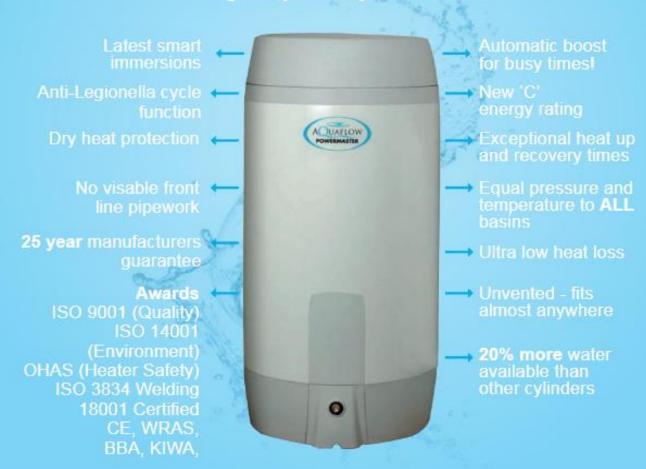

## The Latest 2019 Award Winning Aquaflow Powermaster II

Now With 'Smart Technology' Designed specifically for salon use.

#### Winner 2018/19

'PRODUCT OF THE YEAR - HEATING & VENTILATION AWARDS'

The 1st salon hot water system to be compliant with 2018 EU/UK Regulations significantly reducing energy bills & impact to the environment!

"UK's best selling system for 25 years"

Prices starting from £855

Big Brother Styling Chair

Club-Zero Styling Chair

Macho Styling Chair

 £1,004 NOW £901 **■ £1,001** NOW £901

Weekly price from £4.45\*

\* £900 NOW £810