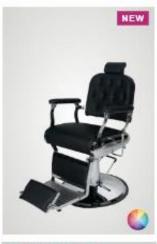

5'60 Barber's Chair

23,522 NOW £3,170 Available in a black or white frame Weekly price from £17.00\*

OM-X Barber's Chair

Standard £2,464 NOW £2,215

+ Legreet £2,925 NOW £2,632

King Tecno Styling Unit

£1,071 NOW £964

Weekly price from £5.17\*

Tatu Barber's Chair

£2,549 NOW £2,294 Available in a black or chrome stem Weekly price from £12.30\*

Weekly price from £11.88\*

INSPIRING SALONS LTD

Mike Cooper - 07415336002

Base Options Available