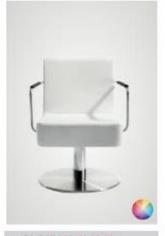

#### Amelia Styling Chair

\* £636 NOW £573

● £695 NOW £626

■ £735 NOW £661

Weekly price from £3.07\*