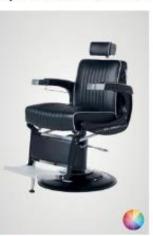

5'60 Barber's Chair

23,522 NOW £3,170 Available in a black or white frame Weekly price from £17.00\*

OM-X Barber's Chair

Standard £2,464 NOW £2,215

+ Legreet £2,925 NOW £2,632

King Tecno Styling Unit

£1,071 NOW £964

Weekly price from £5.17\*

Tatu Barber's Chair

£2,549 NOW £2,294 Available in a black or chrome stem Weekly price from £12.30\*

Weekly price from £11.88\*

INSPIRING SALONS LTD

Mike Cooper - 07415336002

Base Options Available