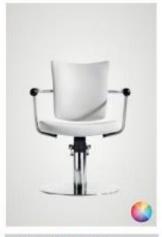

#### Grace Styling Chair

\* £577 NOW £519

• £714 NOW £643

Weekly price from £2.78\*

#### Amelia Styling Chair

\* £636 NOW £573

● £695 NOW £626

■ £735 NOW £661

Weekly price from £3.07\*