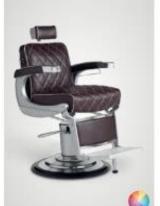

#### Voyager Barber Chair

Black £1,232 NOW £924

Colour £1,383 NOW £1,037

GT\* £1,462 NOW £1,097

"Voyager GT is a new version of the voyager with diamond stitching. Weekly price from £4.96\*

INSPIRING SALONS LTD