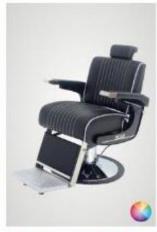

5'60 Barber's Chair

23,522 NOW £3,170 Available in a black or white frame Weekly price from £17.00\*

OM-X Barber's Chair

Standard £2,464 NOW £2,215

+ Legreet £2,925 NOW £2,632

King Tecno Styling Unit

£1,071 NOW £964

Weekly price from £5.17\*

Tatu Barber's Chair

£2,549 NOW £2,294 Available in a black or chrome stem Weekly price from £12.30\*

Weekly price from £11.88\*

INSPIRING SALONS LTD

Mike Cooper - 07415336002

Base Options Available