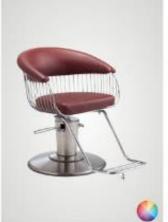

#### Voyager Barber Chair

Black £1,232 NOW £924

Colour £1,383 NOW £1,037

GT\* £1,462 NOW £1,097

"Voyager GT is a new version of the voyager with diamond stitching. Weekly price from £4.96\*

INSPIRING SALONS LTD