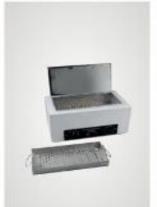

## SALON FINANCE

Hot Air Steriliser Unit

Weekly price from £0.72\*

**£169** NOW £135

This medical grade unit uses dry heat to sterilise your equipment

Luxury Compact Pedi Chair

£1,744 NOW £1,395
Available in black or white only
Weekly price from £7.48\*