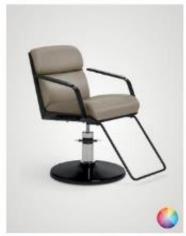

#### Grace Styling Chair

\* £577 NOW £519

• £714 NOW £643

Weekly price from £2.78\*