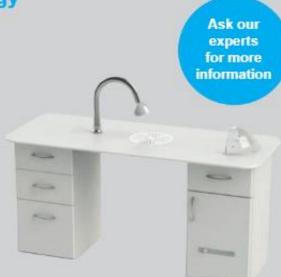

t to provide clean air for salon customers and staff.

The GVS Nail Station provides a fresher, cleaner and more hygienic environment for clients and technicians with its unique 4-way extraction system.

The specially developed air filters remove dust and odours and retain them safely within the pre filter and Combination Carbon/HEPA filter. The GVS Nail Station is available in a range of colours and styles, all featuring the adjustable light with integrated extraction, variable speed fan, multistage filtration and storage draws with extraction that prevent odours escaping. These features all ensure that your customers and salon team are fully protected from the dangers of long term exposure to fumes within the workplace.

All Nailstations are available in a choice of left or right hand.



#### Laminate Options Available









Black Light Oak Walnut





£1,150 NOW £989 Weekly price £5.30\*

1.2m Rectangular



£1,191 NOW £989 Weekly price £5.30\*

1.2m Kidney



£4,494 NOW £976 Weekly price £5.24\*



£4,209 NOW £1,003 Weekly price £5.38\*

#### 1.4m Rectangular



£1,209 NOW £1,013 Weekly price £5.43\*

#### 1.5m Rectangular



£1,707 NOW £1,387 Weekly price £7.44\*

## 2.4m Rectangular

£2,070 NOW £2,456 Weekly price £13.17\*

#### Dakota Styling Chair



■ £290 NOW £261

Available in black only Weekly price from £1.40\*

#### Madison Styling Chair



**■ £295** NOW £266

Available in black or grey only Weekly price from £1.43\*

#### Dakota Wash Unit



£809 NOW £728

Available in black only
Weekly price from £3.90\*

#### Manhattan Styling Chair



■ £299 NOW £269