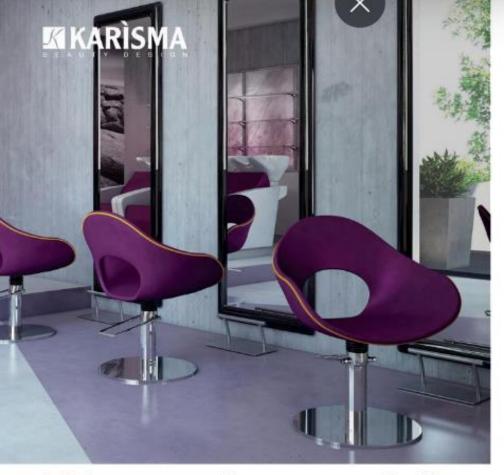

#### Grace Styling Chair

\* £577 NOW £519

• £714 NOW £643

Weekly price from £2.78\*

#### Amelia Styling Chair

\* £636 NOW £573

● £695 NOW £626

■ £735 NOW £661

Weekly price from £3.07\*