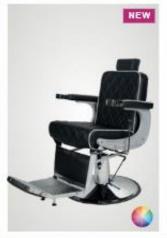

5'60 Barber's Chair

23,522 NOW £3,170 Available in a black or white frame Weekly price from £17.00\*

OM-X Barber's Chair

Standard £2,464 NOW £2,215

+ Legreet £2,925 NOW £2,632

King Tecno Styling Unit

£1,071 NOW £964

Weekly price from £5.17\*

Tatu Barber's Chair

£2,549 NOW £2,294 Available in a black or chrome stem Weekly price from £12.30\*

Weekly price from £11.88\*

INSPIRING SALONS LTD

Mike Cooper - 07415336002

Base Options Available