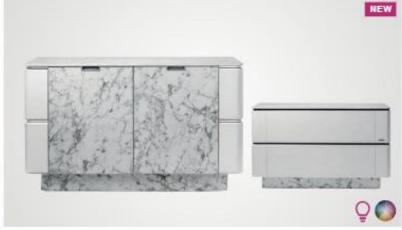

#### **Duplex** Display Unit

2 Shelves £1,846 NOW £1,661

3 Shelves £1,964 NOW £1,768

Weekly price from £8.91\*

Myra Styling Chair

\* £766 NOW £689

● £040 NOW £763

■ £006 NOW £798