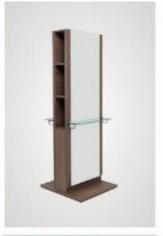

#### **Duplex** Display Unit

2 Shelves £1,846 NOW £1,661

3 Shelves £1,964 NOW £1,768

Weekly price from £8.91\*

Myra Styling Chair

\* £766 NOW £689

● £040 NOW £763

■ £006 NOW £798