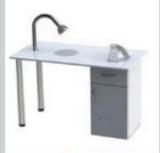

#### Laminate Options Available

Black Light Oak Walnut

£1,150 NOW £989 Weekly price £5.30\*

1.2m Rectangular

£1,191 NOW £989 Weekly price £5.30\*

1.2m Kidney

£4,494 NOW £976 Weekly price £5.24\*

£4,209 NOW £1,003 Weekly price £5.38\*