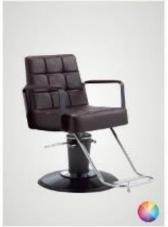

#### Grace Styling Chair

\* £577 NOW £519

• £714 NOW £643

Weekly price from £2.78\*

#### Amelia Styling Chair

\* £636 NOW £573

● £695 NOW £626

■ £735 NOW £661

Weekly price from £3.07\*