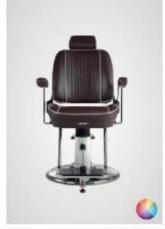

#### Chrysler Barber's Chair

€699 NOW £629

Available in black or brown only Weekly price from £3.37\*

#### Empire Barber's Chair

● £719 NOW £647

Available in black or red only Weekly price from £3.47\*