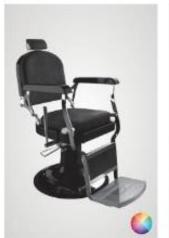

5'60 Barber's Chair

23,522 NOW £3,170 Available in a black or white frame Weekly price from £17.00\*

OM-X Barber's Chair

Standard £2,464 NOW £2,215

+ Legreet £2,925 NOW £2,632

King Tecno Styling Unit

£1,071 NOW £964

Weekly price from £5.17\*

Tatu Barber's Chair

£2,549 NOW £2,294 Available in a black or chrome stem Weekly price from £12.30\*

Weekly price from £11.88\*

INSPIRING SALONS LTD

Mike Cooper - 07415336002

Base Options Available