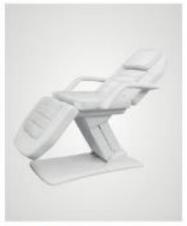

#### Magnifying Lamp

Weekly price from £0.37\*

£86 NOW £69

Fluorescent lamp features a bend in the arm so it can be put into any position.

Ster 3 Section Couch

£4,064 NOW £849

Available in white only

Weekly price from £4.55\*