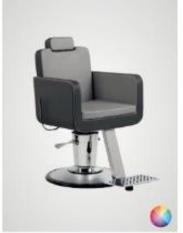

#### Voyager Barber Chair

Black £1,232 NOW £924

Colour £1,383 NOW £1,037

GT\* £1,462 NOW £1,097

"Voyager GT is a new version of the voyager with diamond stitching. Weekly price from £4.96\*

INSPIRING SALONS LTD

Mike Cooper - 07415336002

Base Options Available

5 Star Base Disc Base Square/Quadra Base Colour Options Available Fabric

Colour

Laminate

Other Options Available LED or

Light Options Jet Massage