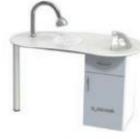

#### Laminate Options Available

Black Light Oak Walnut

£1,150 NOW £989 Weekly price £5.30\*

1.2m Rectangular

£1,191 NOW £989 Weekly price £5.30\*

1.2m Kidney

£4,494 NOW £976 Weekly price £5.24\*

£4,209 NOW £1,003 Weekly price £5.38\*