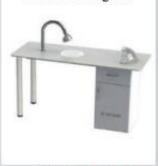

#### Nailstations with Filter Technology

Extraction equipment to provide clean air for salon customers and staff.

The GVS Nail Station provides a fresher, cleaner and more hygienic environment for clients and technicians with its unique 4-way extraction system.

The specially developed air filters remove dust and odours and retain them safely within the pre filter and Combination Carbon/HEPA filter. The GVS Nail Station is available in a range of colours and styles, all featuring the adjustable light with integrated extraction, variable speed fan, multistage filtration and storage draws with extraction that prevent odours escaping. These features all ensure that your customers and salon team are fully protected from the dangers of long term exposure to fumes within the workplace.

All Nailstations are available in a choice of left or right hand.