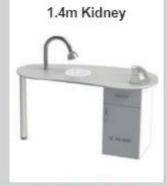

#### Laminate Options Available

Black Light Oak Walnut

£1,150 NOW £989 Weekly price £5.30\*

1.2m Rectangular

£1,191 NOW £989 Weekly price £5.30\*

1.2m Kidney

£4,494 NOW £976 Weekly price £5.24\*

£4,209 NOW £1,003 Weekly price £5.38\*