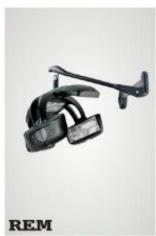

#### Roller Ball F Mobile

£2,060 NOW £1,654 Wall mounted version available. Weekly price from £8.87\*

This processor offers faster, more efficient processing for all colour, treatment and perms.