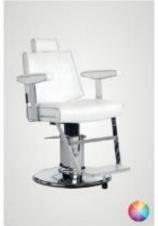

#### Amelia Styling Chair

\* £636 NOW £573

● £695 NOW £626

■ £735 NOW £661

Weekly price from £3.07\*