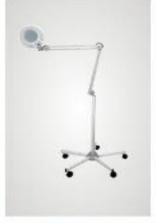

#### Magnifying Lamp

Weekly price from £0.37\*

£86 NOW £69

Fluorescent lamp features a bend in the arm so it can be put into any position.

Ster 3 Section Couch

£4,064 NOW £849

Available in white only

Weekly price from £4.55\*