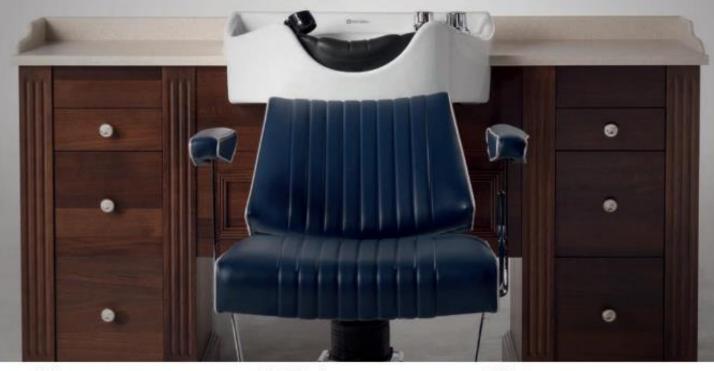

5'60 Barber's Chair

23,522 NOW £3,170 Available in a black or white frame Weekly price from £17.00\*

OM-X Barber's Chair

Standard £2,464 NOW £2,215

+ Legreet £2,925 NOW £2,632

King Tecno Styling Unit

£1,071 NOW £964

Weekly price from £5.17\*

Tatu Barber's Chair

£2,549 NOW £2,294 Available in a black or chrome stem Weekly price from £12.30\*

Weekly price from £11.88\*

INSPIRING SALONS LTD

Mike Cooper - 07415336002

Base Options Available