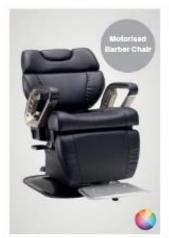

5'60 Barber's Chair

23,522 NOW £3,170 Available in a black or white frame Weekly price from £17.00\*

OM-X Barber's Chair

Standard £2,464 NOW £2,215

+ Legreet £2,925 NOW £2,632

King Tecno Styling Unit

£1,071 NOW £964

Weekly price from £5.17\*

Tatu Barber's Chair

£2,549 NOW £2,294 Available in a black or chrome stem Weekly price from £12.30\*

Weekly price from £11.88\*

INSPIRING SALONS LTD

Mike Cooper - 07415336002

Base Options Available