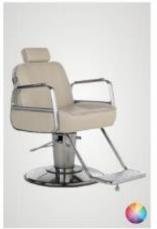

#### Grace Styling Chair

\* £577 NOW £519

• £714 NOW £643

Weekly price from £2.78\*