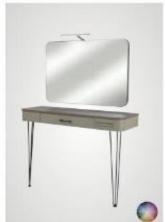

#### **Duplex** Display Unit

2 Shelves £1,846 NOW £1,661

3 Shelves £1,964 NOW £1,768

Weekly price from £8.91\*

Myra Styling Chair

\* £766 NOW £689

● £040 NOW £763

■ £006 NOW £798