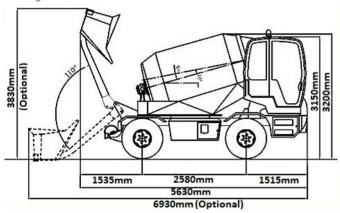

#### **PERFORMANCE R40 Revolution MODEL** Maximum Concrete Net Output 4,5m3 Unladen Weight 8400 Kg Body External Turning Radius 5550 mm Internal Wheels Turning Radius 2475 mm (2) External Wheels Turning Radius 4650 mm MAX Driving Speed 35 Km/h MAX Gradeability with Full load 40 % Slewing Turret rotation 360°