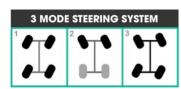

# **KEY FEATURES**

- HIGH PRODUCTIVITY
- 360° SLEWING TURRET
- SELF-LOADING BUCKET OPTION
- ENHANCED SAFETY AND STABILITY
- 4WD HYDROSTATIC TRANSMISSION
- 3 MODE / 4 WHEELS STEERING
- BI-DIRECTIONAL DRIVE
- ENCLOSED AIR-CONDITIONED CABIN
- ROBUST AND RELIABLE