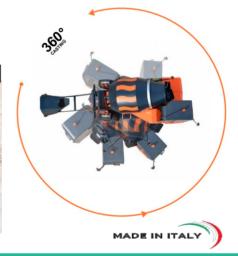

# **KEY FEATURES**

- HIGH PRODUCTIVITY
- 360° SLEWING TURRET
- SELF-LOADING BUCKET OPTION
- ENHANCED SAFETY AND STABILITY
- 4WD HYDROSTATIC TRANSMISSION
- 3 MODE / 4 WHEELS STEERING
- BI-DIRECTIONAL DRIVE
- ENCLOSED AIR-CONDITIONED CABIN
- ROBUST AND RELIABLE

#### **PERFORMANCE R40 Revolution MODEL** Maximum Concrete Net Output 4,5m3 Unladen Weight 8400 Kg Body External Turning Radius 5550 mm Internal Wheels Turning Radius 2475 mm (2) External Wheels Turning Radius 4650 mm MAX Driving Speed 35 Km/h MAX Gradeability with Full load 40 % Slewing Turret rotation 360°