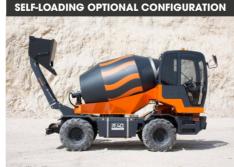

# **KEY FEATURES**

- HIGH PRODUCTIVITY
- 360° SLEWING TURRET
- SELF-LOADING BUCKET OPTION
- ENHANCED SAFETY AND STABILITY
- 4WD HYDROSTATIC TRANSMISSION
- 3 MODE / 4 WHEELS STEERING
- BI-DIRECTIONAL DRIVE
- ENCLOSED AIR-CONDITIONED CABIN
- ROBUST AND RELIABLE

## Slewing Concrete Mixer

| STANDARD SPECI                                                          | FICATIONS:                                                                      |           |
|-------------------------------------------------------------------------|---------------------------------------------------------------------------------|-----------|
| ENGINE                                                                  |                                                                                 |           |
| Model                                                                   | Perkins 1104 Tier IIIA                                                          |           |
| Engine Power                                                            | (83 Kw/113 Hp)                                                                  |           |
| TRANSMISSION                                                            |                                                                                 |           |
| Type/Model                                                              | Automotive Hydrostatic Transmission                                             |           |
| Front Axle                                                              | 8° Oscillating Steering Axle with stability control                             |           |
| Rear Axle                                                               | Fixed Steering Axle with Flanged Gearbox                                        |           |
| Diiferential Locks                                                      | Front Automatic, Rear Hydraulically controlled                                  |           |
| Maximum Travel Speed                                                    | 35 Km/h                                                                         |           |
| Gears                                                                   | 4 Forward and 4 Reverse, 2 Electro-Hydraulic HI -<br>LO + 2 Speed Transfer Case |           |
| Inching Control Pedal                                                   | Standard                                                                        |           |
| BRAKES                                                                  |                                                                                 |           |
| Service Brakes                                                          | Multi-discs Hydraulic Service Brakes on Both Axles with Fail-Safe circuit       |           |
| Parking Brake                                                           | Multi-discs Hydraulic Parking Brake with Automatic Activation                   |           |
| TYRES                                                                   |                                                                                 |           |
| Standard Tyres                                                          | 18/19,5-16" 16 PR                                                               |           |
| CABIN                                                                   |                                                                                 |           |
| Enclosed Cabin Structure FOPS and ROPS approved                         |                                                                                 | Std       |
| High visibility cabin mounted on slewing turret                         |                                                                                 | Std       |
| Automotive Air-Conditioning System                                      |                                                                                 | Std       |
| HYDRAULIC SYSTEM                                                        |                                                                                 |           |
| Hydraulic Variable piston Pump for Mixer operations                     |                                                                                 | 125 I/min |
| Hydraulic Gear Service Pump for Hydraulic controls                      |                                                                                 | 63 I/min  |
| MIXER                                                                   |                                                                                 |           |
| High capacity mixing drum with double effect hydraulic lifting cylinder |                                                                                 | Std       |
| Pouring chute hydraulic rotation and tilt controls                      |                                                                                 | Std       |
| Ground controls for mixer and pouring chute                             |                                                                                 | Std       |
| MISCELLANEOUS                                                           |                                                                                 |           |
| Fuel tank capacity                                                      |                                                                                 | 160 L     |
| Hydraulic System capacity                                               |                                                                                 | 130 L     |
| Electrical system voltage                                               |                                                                                 | 12v       |
| AVAILABLE OPTIONS                                                       |                                                                                 |           |
| Rear Bucket for Self-Loading Application Optional                       |                                                                                 | Optional  |
| Low Pressure water pump with 700 L dual tank                            |                                                                                 | Optional  |
| Built in high pressure washer system                                    |                                                                                 | Optional  |
| Electronic weighing system with printer                                 |                                                                                 | Optional  |
|                                                                         |                                                                                 |           |