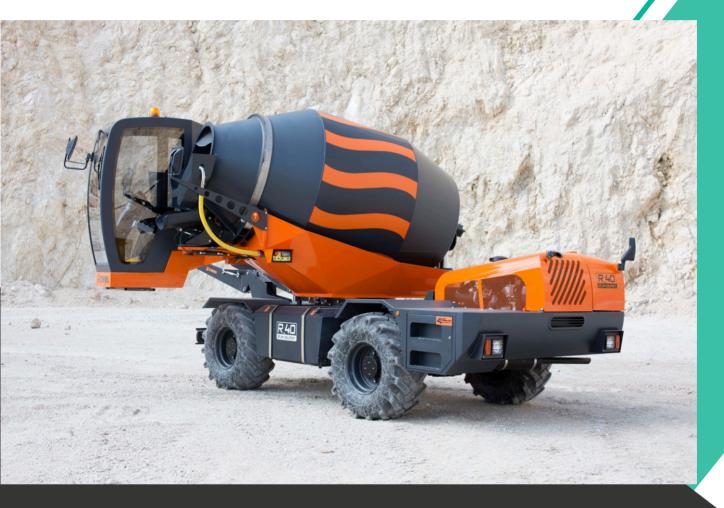

# REVOLUTION

### **SLEWING CONCRETE MIXER**

# **KEY FEATURES**

- HIGH PRODUCTIVITY
- 360° SLEWING TURRET
- SELF-LOADING BUCKET OPTION
- ENHANCED SAFETY AND STABILITY
- 4WD HYDROSTATIC TRANSMISSION
- 3 MODE / 4 WHEELS STEERING
- BI-DIRECTIONAL DRIVE
- ENCLOSED AIR-CONDITIONED CABIN
- ROBUST AND RELIABLE