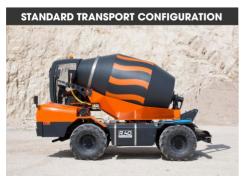

# REVOLUTION

### **SLEWING CONCRETE MIXER**

# **KEY FEATURES**

- HIGH PRODUCTIVITY
- 360° SLEWING TURRET
- SELF-LOADING BUCKET OPTION
- ENHANCED SAFETY AND STABILITY
- 4WD HYDROSTATIC TRANSMISSION
- 3 MODE / 4 WHEELS STEERING
- BI-DIRECTIONAL DRIVE
- ENCLOSED AIR-CONDITIONED CABIN
- ROBUST AND RELIABLE

#### **PERFORMANCE R40 Revolution MODEL** Maximum Concrete Net Output 4,5m3 Unladen Weight 8400 Kg Body External Turning Radius 5550 mm Internal Wheels Turning Radius 2475 mm (2) External Wheels Turning Radius 4650 mm MAX Driving Speed 35 Km/h MAX Gradeability with Full load 40 % Slewing Turret rotation 360°