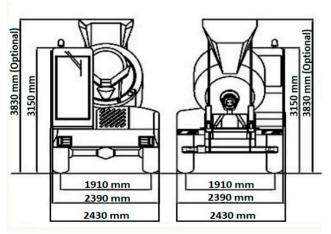

#### **PERFORMANCE R40 Revolution MODEL** Maximum Concrete Net Output 4,5m3 Unladen Weight 8400 Kg Body External Turning Radius 5550 mm Internal Wheels Turning Radius 2475 mm (2) External Wheels Turning Radius 4650 mm MAX Driving Speed 35 Km/h MAX Gradeability with Full load 40 % Slewing Turret rotation 360°