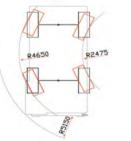

## 120TW DUMP TRUCK

| PERFORMANCE                     |     |          |  |
|---------------------------------|-----|----------|--|
| MODEL                           |     | 120TW    |  |
| Maximum Load Capacity           |     | 12000 Kg |  |
| SAE Heaped Capacity             |     | 6000 L   |  |
| Struck Capacity                 |     | 4900 L   |  |
| Unladen Weight                  |     | 7960 Kg  |  |
| Body External Turning Radius    | (1) | 5150 mm  |  |
| Internal Wheels Turning Radius  | (2) | 2475 mm  |  |
| External Wheels Turning Radius  | (3) | 4650 mm  |  |
| MAX Driving Speed               |     | 35 Km/h  |  |
| MAX Gradeability with Full load |     | 40 %     |  |