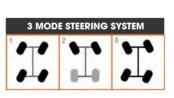

## **120 TW Dump Truck Triple View**

**KEY FEATURES** 

- ENHANCED SAFETY AND STABILITY
- 180°SWIVEL ABRASION RESISTANT BODY
- 4WD HYDROSTATIC TRANSMISSION
- 3 MODE / 4 WHEELS STEERING
- MAXIMUM MANEUVERABILITY
- LEVEL II FOPS PROTECTION SYSTEM
- ENCLOSED AIR-CONDITIONED CABIN
- ROBUST AND RELIABLE