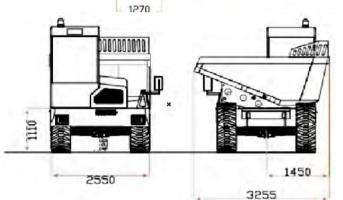

## 120TW DUMP TRUCK

| PERFORMANCE                     |     |          |  |
|---------------------------------|-----|----------|--|
| MODEL                           |     | 120TW    |  |
| Maximum Load Capacity           |     | 12000 Kg |  |
| SAE Heaped Capacity             |     | 6000 L   |  |
| Struck Capacity                 |     | 4900 L   |  |
| Unladen Weight                  |     | 7960 Kg  |  |
| Body External Turning Radius    | (1) | 5150 mm  |  |
| Internal Wheels Turning Radius  | (2) | 2475 mm  |  |
| External Wheels Turning Radius  | (3) | 4650 mm  |  |
| MAX Driving Speed               |     | 35 Km/h  |  |
| MAX Gradeability with Full load |     | 40 %     |  |