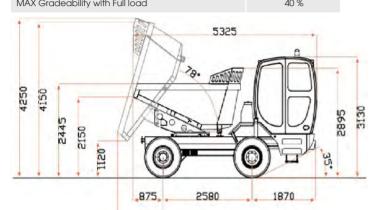

## 120TW DUMP TRUCK

| PERFORMANCE                     |     |          |  |
|---------------------------------|-----|----------|--|
| MODEL                           |     | 120TW    |  |
| Maximum Load Capacity           |     | 12000 Kg |  |
| SAE Heaped Capacity             |     | 6000 L   |  |
| Struck Capacity                 |     | 4900 L   |  |
| Unladen Weight                  |     | 7960 Kg  |  |
| Body External Turning Radius    | (1) | 5150 mm  |  |
| Internal Wheels Turning Radius  | (2) | 2475 mm  |  |
| External Wheels Turning Radius  | (3) | 4650 mm  |  |
| MAX Driving Speed               |     | 35 Km/h  |  |
| MAX Gradeability with Full load |     | 40 %     |  |