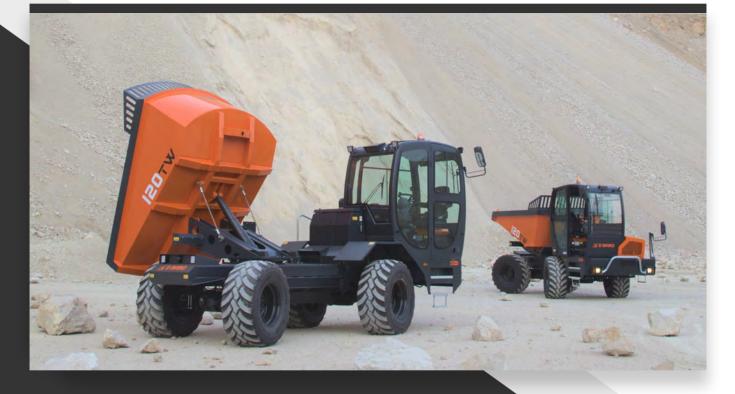

## **120 TW Dump Truck Triple View**

**KEY FEATURES** 

- ENHANCED SAFETY AND STABILITY
- 180°SWIVEL ABRASION RESISTANT BODY
- 4WD HYDROSTATIC TRANSMISSION
- 3 MODE / 4 WHEELS STEERING
- MAXIMUM MANEUVERABILITY
- LEVEL II FOPS PROTECTION SYSTEM
- ENCLOSED AIR-CONDITIONED CABIN
- ROBUST AND RELIABLE