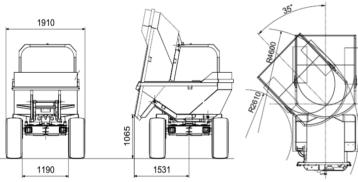

## DS70 ARTICULATED DUMPER

| PERFORMANCE                     |         |  |
|---------------------------------|---------|--|
| MODEL                           | D\$70   |  |
| Maximum Load Capacity           | 7000 Kg |  |
| SAE Heaped Capacity             | 3600 L  |  |
| Struck Capacity                 | 2800 L  |  |
| Unladen Weight                  | 3500 Kg |  |
| MAX Driving Speed               | 30 Km/h |  |
| MAX Gradeability with Full load | 35%     |  |

| STANDARD SPECI                                            | FICATIONS:                                      |           |
|-----------------------------------------------------------|-------------------------------------------------|-----------|
| ENGINE                                                    |                                                 |           |
| Model                                                     | Yanmar Diesel Tier IIIA                         |           |
| Engine Power                                              | (52,1 Kw/70,7 Hp)                               |           |
| TRANSMISSION                                              |                                                 |           |
| Type/Model                                                | Automotive Hydrostatic Transmission             |           |
| Axles                                                     | Planetary reduction on differential output      |           |
| Articulation/Swing                                        | ± 31° / ±15°                                    |           |
| Gears                                                     | 2 Forward and 2 Reverse                         |           |
| BRAKES                                                    |                                                 |           |
| Service and Parking<br>Brakes                             | Oil-Immersed Multi-discs Hydraulically Operated |           |
| TYRES                                                     |                                                 |           |
| Standard Tyres                                            | 12.5/80-18"                                     |           |
| DRIVING PLATFORM                                          |                                                 |           |
| Grammer Deluxe seat                                       |                                                 | Std       |
| Foldable ROPS Protection frame                            |                                                 | Std       |
| HYDRAULIC SYSTEM                                          |                                                 |           |
| Double Hydraulic Gear Pump                                |                                                 | 14/16 cm3 |
| BODY                                                      |                                                 |           |
| Certified HARDOX 500 Abrasion Resistant Body<br>Structure |                                                 | Std       |
| 180° Swivel body, unloading on 3 sides                    |                                                 | Std       |
| MISCELLANEOUS                                             |                                                 |           |
| Fuel tank capacity                                        |                                                 | 78 L      |
| Hydraulic tank capacity                                   |                                                 | 90 L      |
| Electrical system voltage                                 |                                                 | 12v       |
| <b>AVAILABLE OPTIONS</b>                                  |                                                 |           |
| Yanmar TierV engine                                       |                                                 | Optional  |
| Front View Camera System                                  |                                                 | Optional  |
| LED Work lights Kit                                       |                                                 | Optional  |
| Canopy                                                    |                                                 | Optional  |