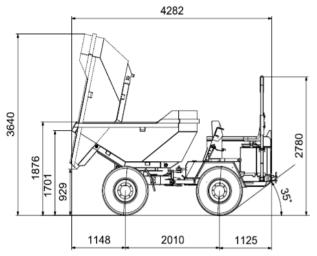

## DS70 ARTICULATED DUMPER

| PERFORMANCE                     |         |  |
|---------------------------------|---------|--|
| MODEL                           | D\$70   |  |
| Maximum Load Capacity           | 7000 Kg |  |
| SAE Heaped Capacity             | 3600 L  |  |
| Struck Capacity                 | 2800 L  |  |
| Unladen Weight                  | 3500 Kg |  |
| MAX Driving Speed               | 30 Km/h |  |
| MAX Gradeability with Full load | 35%     |  |

| STANDARD SPECI                                            | FICATIONS:                                      |           |
|-----------------------------------------------------------|-------------------------------------------------|-----------|
| ENGINE                                                    |                                                 |           |
| Model                                                     | Yanmar Diesel Tier IIIA                         |           |
| Engine Power                                              | (52,1 Kw/70,7 Hp)                               |           |
| TRANSMISSION                                              |                                                 |           |
| Type/Model                                                | Automotive Hydrostatic Transmission             |           |
| Axles                                                     | Planetary reduction on differential output      |           |
| Articulation/Swing                                        | ± 31° / ±15°                                    |           |
| Gears                                                     | 2 Forward and 2 Reverse                         |           |
| BRAKES                                                    |                                                 |           |
| Service and Parking<br>Brakes                             | Oil-Immersed Multi-discs Hydraulically Operated |           |
| TYRES                                                     |                                                 |           |
| Standard Tyres                                            | 12.5/80-18"                                     |           |
| DRIVING PLATFORM                                          |                                                 |           |
| Grammer Deluxe seat                                       |                                                 | Std       |
| Foldable ROPS Protection frame                            |                                                 | Std       |
| HYDRAULIC SYSTEM                                          |                                                 |           |
| Double Hydraulic Gear Pump                                |                                                 | 14/16 cm3 |
| BODY                                                      |                                                 |           |
| Certified HARDOX 500 Abrasion Resistant Body<br>Structure |                                                 | Std       |
| 180° Swivel body, unloading on 3 sides                    |                                                 | Std       |
| MISCELLANEOUS                                             |                                                 |           |
| Fuel tank capacity                                        |                                                 | 78 L      |
| Hydraulic tank capacity                                   |                                                 | 90 L      |
| Electrical system voltage                                 |                                                 | 12v       |
| <b>AVAILABLE OPTIONS</b>                                  |                                                 |           |
| Yanmar TierV engine                                       |                                                 | Optional  |
| Front View Camera System                                  |                                                 | Optional  |
| LED Work lights Kit                                       |                                                 | Optional  |
| Canopy                                                    |                                                 | Optional  |