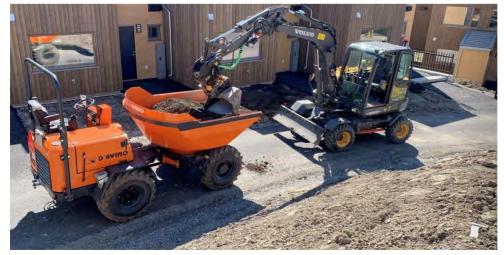

## DS70 ARTICULATED DUMPER

## EY FEATURES

- 180°SWIVEL ABRASION RESISTANT BODY
- ENHANCED STABILITY
- 4WD HYDROSTATIC TRANSMISSION
- FOLDABLE ROPS STRUCTURE
- COMPACT SIZE
- HIGH QUALITY COMPONENTS
- ROBUST AND RELIABLE