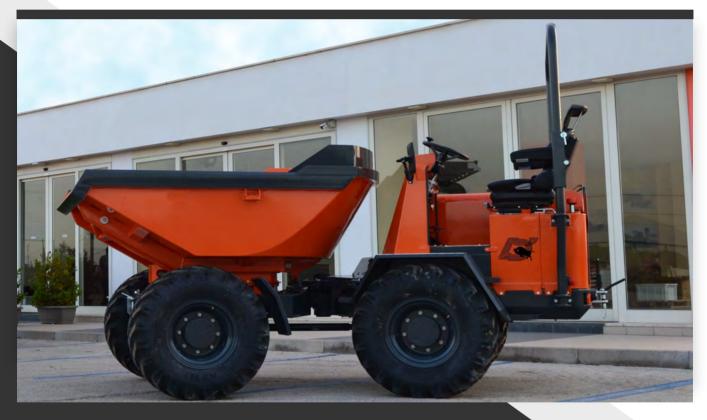

## DS70 ARTICULATED DUMPER

## EY FEATURES

- 180°SWIVEL ABRASION RESISTANT BODY
- ENHANCED STABILITY
- 4WD HYDROSTATIC TRANSMISSION
- FOLDABLE ROPS STRUCTURE
- COMPACT SIZE
- HIGH QUALITY COMPONENTS
- ROBUST AND RELIABLE

## DS70 ARTICULATED DUMPER

| PERFORMANCE                     |         |  |
|---------------------------------|---------|--|
| MODEL                           | D\$70   |  |
| Maximum Load Capacity           | 7000 Kg |  |
| SAE Heaped Capacity             | 3600 L  |  |
| Struck Capacity                 | 2800 L  |  |
| Unladen Weight                  | 3500 Kg |  |
| MAX Driving Speed               | 30 Km/h |  |
| MAX Gradeability with Full load | 35%     |  |