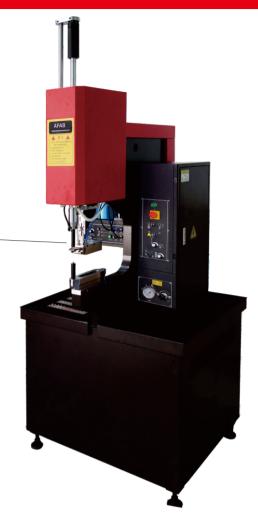

# SELF CLINCHING MACHINE

Auto Feeding System (AFS)

### **Features and Functions**

- Hydraulically powered, PLC controller
- Safety system preventing operator from injury
- Insertion force adjustable
- System of driver motor overload
- 380V, 3 phase inspection
- Positive stop system for fastener installation in soft workpiece
- •Up travel adjustment
- •Fastener/Workpiece counter to prevent from any missing insertion per workpiece.
- •Stroke counter to count total fastener installation during a period of time
- •Dwell time adjustment

#### PARAMETER

Ram force Pressure system type Air requirement Throat depth Throat Height Stroke length Electrical Power Current Oil tank reservior Dimension Weight Ambient temperature Ambient Humidity

### A618

54KN Hydraulic 6-8 bar 458 mm 400 mm 0-203 mm adjustable 380 V 3 phase 1.5 KW 4A 39 L 1100\*840\*2130 mm 545 KG 0°-40° 0-100% A1024

KERB KONUS®

EUROTEC21<sup>®</sup>

72KN Hydraulic 6-8 bar 610 mm 432 mm 0-250 mm adjustable 380 V 3 phase 3.75KW 4A 80 L 1100\*1700\*2400 mm 1340 KG 0°-40° 0-100%