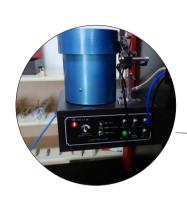

Optional equipment and functions:

- •Auto Feeding System (AFS)
- •J frame

# SELF CLINCHING MACHINE

Autofeed system

Hand pressing prevent system

Manula tool kit

Works on different consumables:

**KALEI**<sup>®</sup>

Compatiable with various brands:

PEM®