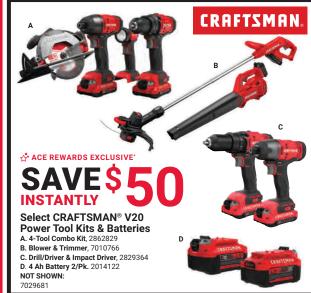

Three assembly and delivery from your local Ace on walk-behind mowers 9399+ for Ace Rewards members. At participating locations only within the local delivery area, as defined by store. Online and Ace mobile app purchases eligible when Ace Rewards member's account is associated with its acehardware.com and Ace mobile app login, is currently signed in and member's purchase is associated with a participating store. Member must select "Free Delivery From Store" and "Assembly" in cart. Delivery dates subject to availability. Offer not valid on prior purchases or ship to home orders. "See page 8 for Ace Rewards Savings details."