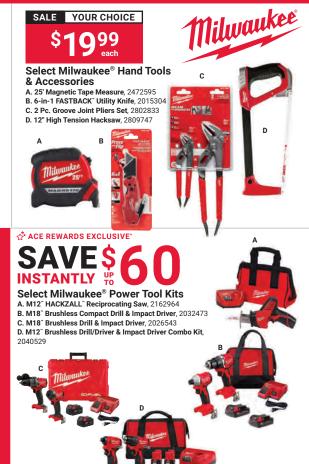

\$199 \$40

\$299 \$80

CRAFTSMAN® 64 Pc. OVERDRIVE™

2033673, 2837318, 2037487

Mechanics Tool Set, 105 Pc. Mechanics Tool Set, or 20 Pc. Ratcheting Box Wrench Set

\$PEND \$499 or more

\$200



Valid at acehardware.com, in the Ace mobile app, or at participating Ace Hardware stores May 27, 2025 through June 24, 2025. Not valid on prior purchases or on items that are part of an Ace Rewards Exclusive Savings offer during this Buy More & Save promotion period. Discount will be allocated across all qualifying items. If merchandise is returned, customer will receive discounted price paid. Qualifying minimum purchase amount must be spent in a single transaction and is calculated minus discounts/coupons, rewards redemptions and taxes.