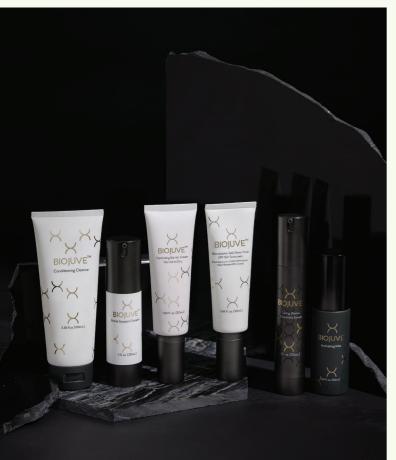

#### 

Morning Routine Step 1 Conditioning Cleanse Step 2 Biome Support Complex Step 3 Hydrating Barrier Cream Step 4 Sheer Finish SPF 50+ Sunscreen

### Ċ

Evening Routine Step 1 Conditioning Cleanse Steps 2 & 3 Living Biome Essentials Duo (Living Biome Essentials Serum + Activating Mist)

Created by skin scientists and endorsed by dermatologists:

Works with all skin types