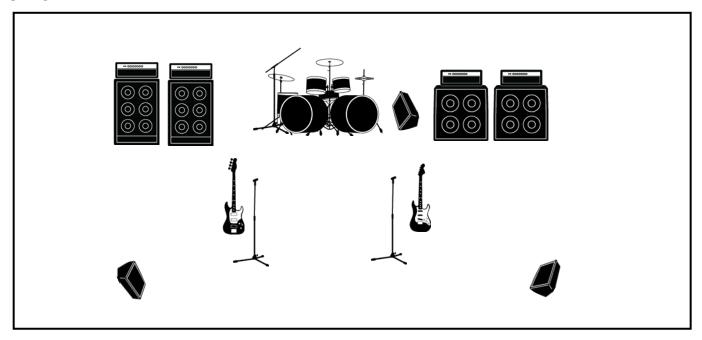

## ZZ Top Notch STAGE PLOT as of 1/4/2023

| BAND NAME    |       |             |  |
|--------------|-------|-------------|--|
| ZZ Top Notch |       | TBD         |  |
|              | VENUE | DATE / TIME |  |
|              | TRD   |             |  |

### **STAGE**

### **INPUT LIST**

| 1 | Kick Drum        | 9  | Bass amp 2 mic  | 17 | 25 |  |
|---|------------------|----|-----------------|----|----|--|
| 2 | Snare            | 10 | Chuck vocal mic | 18 | 26 |  |
| 3 | Tom 1            | 11 | John vocal mic  | 19 |    |  |
| 4 | Floor Tom        | 12 | Joe vocal mic   | 20 | 28 |  |
| 5 | Overhead mic     | 13 |                 | 21 | 29 |  |
| 6 | Guitar amp 1 mic | 14 |                 | 22 | 30 |  |
| 7 | Guitar amp 2 mic | 15 |                 | 23 | 31 |  |
| 8 | Bass amp 1 mic   | 16 |                 | 24 | 32 |  |

#### **NOTES**

ZZ Top Notch will provide mic stands for front singers, Chuck (guitar) and John (bass). Unless designated, band will provide own back-line. If backline is provided, Guitar amp - Marshall JCM 2000 or similar with cab or Fender Hot Rod Deluxe. Bass amp - Ampeg SVT or similar. Drums - Tama Starclassic double bass drum kit with Paiste 2002 Cymbals or similar.

Stage Right scrim

Drums

Stage Left scrim

Mic stand John

Mic stand Chuck