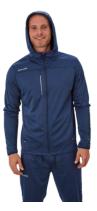

# S22 BAUER FLC 1/4 ZIP HOODIE-IRN 1059681

| Color          | Iron                                                                         |
|----------------|------------------------------------------------------------------------------|
| Size           | S, M, L, XL, 2XL                                                             |
| Fabric Content | Body: 90% Polyester 10% Spandex / Sleeves: 82% Polyester 18% Spandex         |
| Fit            | Tapered Hockey Fit                                                           |
| Features       | Grid-back fleece body with stretch woven sleeves<br>YKK® reverse coil zipper |
|                | Tubular cuff with stretch insert                                             |
|                | TPU taping on back                                                           |
|                | Locker loop at back neck                                                     |