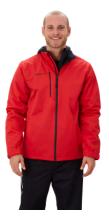

#### BAUER SUPREME MIDWEIGHT JACKET RED-SR 1056515

| Color<br>Size<br>Youth | Red<br>XS, S, M, L, XL, XXL<br>1056676 [XXS, XS, S, M, L, XL]       |
|------------------------|---------------------------------------------------------------------|
| Fabric Content         | 100% Polyester, water resistant                                     |
| Fit                    | Tapered Hockey Fit                                                  |
| Features               | BAUER screenprinted logo on left sleeve, right chest, and back neck |
|                        | High-quality YKK® zippers                                           |
|                        | On seam pockets                                                     |
|                        | Right chest pocket                                                  |
|                        | Adjustable sleeve cuffs                                             |
|                        | Fleece lined for added warmth                                       |
| Customization          | Can be post embellished                                             |