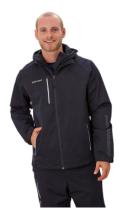

#### S22 BAUER SAIL RACING TRAVEL COAT - SR - GRY 1060214 - NEW

| Color          | Grey                                                               |
|----------------|--------------------------------------------------------------------|
| Size           | XS,S,M,L, XL,2XL                                                   |
| Fabric Content | 94% Polyester / 6% Spandex                                         |
| Fit            | Tapered Hockey Fit                                                 |
|                |                                                                    |
| Features       | Windproof and water resistant                                      |
|                | PrimaLoft® Black Eco fill, 80g                                     |
|                | YKK® 2-way zipper slider at center front, with hidden rubber snaps |
|                | YKK® zippers at side pockets and inside chest pocket               |
|                | Embossed logo on sleeve                                            |
|                | Heavy duty logo locker loop at inside neck                         |
|                | 3 piece hood                                                       |
|                | Inner storm cuff                                                   |
|                | Vent at back hem                                                   |
|                |                                                                    |
|                |                                                                    |