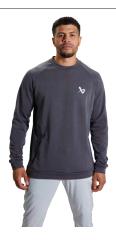

#### BAUER CORE SS CREW-SR-BLK1059663

| Color          | Black                    |
|----------------|--------------------------|
| Size           | XS, S, M, L, XL, 2XL     |
| Fabric Content | 52% Cotton 48% Polyester |
| Youth          | 1059717 [S, M, L]        |
| Fit            | Tapered Hockey Fit       |
|                |                          |
| -              |                          |

 Features
 Graphic on chest and sleeve

 Tagless back neck label