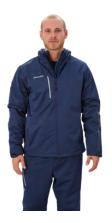

# BAUER SUPREME HEAVYWEIGHT JACKET NAV-SR1056707

| Color<br>Size<br>Youth            | Navy<br>XS, S, M, L, XL, XXL<br>1056671 [XXS, XS, S, M, L, XL]                                                                                                                                                                                                                                        |
|-----------------------------------|-------------------------------------------------------------------------------------------------------------------------------------------------------------------------------------------------------------------------------------------------------------------------------------------------------|
| Fabric Content<br>Fit<br>Features | 100% Polyester, water resistant<br>Tapered Hockey Fit<br>BAUER screenprinted logo on left sleeve and right chest<br>High-quality YKK® zippers<br>On seam pockets<br>Right chest pocket<br>Adjustable sleeve cuffs<br>Polyester insulation for added warmth<br>Raglan sleeve<br>Zip off removable hood |
| Customization                     | Can be post embellished                                                                                                                                                                                                                                                                               |