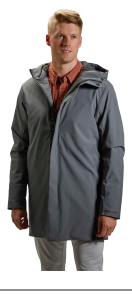

#### S22 BAUER SAIL RACING TRAVEL COAT - SR - GRY 1060214 - NEW

| Color          | Grey                                                               |
|----------------|--------------------------------------------------------------------|
| Size           | XS,S,M,L, XL,2XL                                                   |
| Fabric Content | 94% Polyester / 6% Spandex                                         |
| Fit            | Tapered Hockey Fit                                                 |
|                |                                                                    |
| Features       | Windproof and water resistant                                      |
|                | PrimaLoft® Black Eco fill, 80g                                     |
|                | YKK® 2-way zipper slider at center front, with hidden rubber snaps |
|                | YKK® zippers at side pockets and inside chest pocket               |
|                | Embossed logo on sleeve                                            |
|                | Heavy duty logo locker loop at inside neck                         |
|                | 3 piece hood                                                       |
|                | Inner storm cuff                                                   |
|                | Vent at back hem                                                   |
|                |                                                                    |
|                |                                                                    |