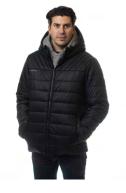

#### BAUER SUPREME HOODED PUFFER JKT BLK-SR 1056842

| Color<br>Size<br>Youth            | Black<br>XS, S, M, L, XL, XXL<br>1056844 [XXS, XS, S, M, L, XL]                                                                                                                                                                                   |
|-----------------------------------|---------------------------------------------------------------------------------------------------------------------------------------------------------------------------------------------------------------------------------------------------|
| Fabric Content<br>Fit<br>Features | Body: 100% Nylon, Lining/Fill: 100% Polyester<br>Tapered Hockey Fit<br>BAUER silicone patch on wearer's left sleeve Screen printed<br>logo on wearer's right chest PrimaLoft® insulation<br>High-quality YKK® zippers<br>Rib storm cuff on sleeve |
| Customization                     | Can be post embellished                                                                                                                                                                                                                           |