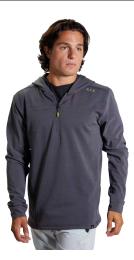

#### S22 BAUER SAIL RACING TRAVEL COAT - SR - GRY 1060214 - NEW

| Color          | Grey                                                               |
|----------------|--------------------------------------------------------------------|
| Size           | XS,S,M,L, XL,2XL                                                   |
| Fabric Content | 94% Polyester / 6% Spandex                                         |
| Fit            | Tapered Hockey Fit                                                 |
|                |                                                                    |
| Features       | Windproof and water resistant                                      |
|                | PrimaLoft® Black Eco fill, 80g                                     |
|                | YKK® 2-way zipper slider at center front, with hidden rubber snaps |
|                | YKK® zippers at side pockets and inside chest pocket               |
|                | Embossed logo on sleeve                                            |
|                | Heavy duty logo locker loop at inside neck                         |
|                | 3 piece hood                                                       |
|                | Inner storm cuff                                                   |
|                | Vent at back hem                                                   |
|                |                                                                    |
|                |                                                                    |