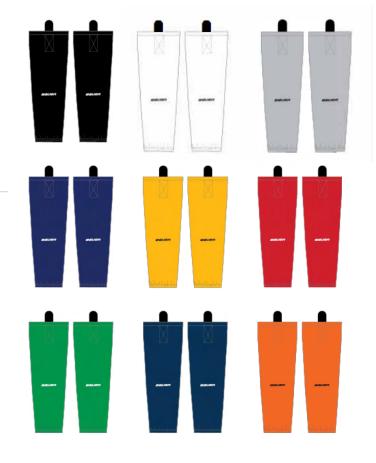

# **Flex Practice Socks**

Senior S/M. L/XL

Black Senior [1054598] White Senior [1054597] Silver Senior [1054579] Blue Senior [1054594] Gold Senior [1054592] Red Senior [1054595] Kelly Senior [1054591] Navy Senior [1054596] Orange Senior [1054580] Youth

S/M. L/XL Black Youth [1054577] White Youth [1054576] Silver Youth [1054567] Blue Youth [1054573] Gold Youth [1054582] Red Youh [1054574] Kelly Youth [1054570] Navy Youth [1054575] Orange Youth [1054569]

Black Youth [1054925]

White Youth [1054931]

Silver Youth [1054936]

Blue Youth [1054926]

Gold Youth [1054927]

Red Youth [1054928]

Kelly Youth [1054929]

Navy Youth [1054933]

Orange Youth [1054934]

| Size/Construction | Entry level practice jersey<br>Available in 73 colors<br>Bauer logo |
|-------------------|---------------------------------------------------------------------|
|                   | 100% Polyester                                                      |
| Colors            | Black. White. Silver. Blue, Gold, Red, Kelly, Navy.<br>Orange       |