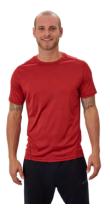

# BAUER VAPOR TEAM TECH TEE RED-SR 1056812

| Color          | Heather Red                    |
|----------------|--------------------------------|
| Size           | XS, S, M, L, XL, XXL           |
| Youth          | 1056819 [XXS, XS, S, M, L, XL] |
| Fabric Content | 100% Polyester                 |
| Fit            | Tapered Hockey Fit             |
| <b>F</b> +     |                                |

| Features      | BAUER screenprinted logo on left sleeve |
|---------------|-----------------------------------------|
|               | Small graphic detail on back body       |
|               | Moisture wicking                        |
|               | Tagless back neck label                 |
| Customization | Can be post embellished                 |
|               |                                         |