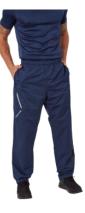

#### BAUER SUPREME LIGHTWEIGHT PANT NAV-SR1056678

| Color<br>Size<br>Youth            | Navy<br>XS, S, M, L, XL, XXL<br>1056711 [XXS, XS, S, M, L, XL]                                                                                   |
|-----------------------------------|--------------------------------------------------------------------------------------------------------------------------------------------------|
| Fabric Content<br>Fit<br>Features | 100% Polyester, water resistant<br>Tapered Hockey Fit<br>BAUER screenprinted logo on left lower leg and right thigh<br>High-quality YKK® zippers |
| Customization                     | On seam pockets with zippers<br>Security pocket on right thigh<br>Adjustable drawcord waist<br>Can be post embellished                           |