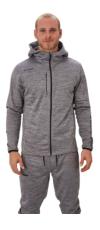

#### BAUER CORE LOCKUP HOODIE-SR-GRY1059670

| Color          | Heather Gray                                                                                                      |
|----------------|-------------------------------------------------------------------------------------------------------------------|
| Size           | XS, S, M, L, XL, 2XL                                                                                              |
| Fabric Content | 100% Polyester                                                                                                    |
| Youth          | 1059734 [S, M, L, XL]                                                                                             |
| Fit            | Tapered Hockey Fit                                                                                                |
| Features       | Performance tech fleece<br>Graphic on chest<br>Kangaroo Pocket<br>Lined hood with drawcord [no drawcord on youth] |