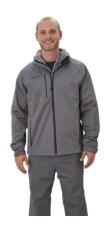

#### S22 SAIL RACING RUNNING SHELL - SR - CMT 1060192

| Color          | Cement                                                                                                                                                                      |
|----------------|-----------------------------------------------------------------------------------------------------------------------------------------------------------------------------|
| Size           | S, M, L, XL                                                                                                                                                                 |
| Fabric Content | Body: 92% Nylon Cordura 8% Spandex                                                                                                                                          |
| Fit            | Tapered Hockey Fit                                                                                                                                                          |
| Features       | Windproof, 4-way stretch woven fabric<br>3 piece hood with drawcord adjuster<br>YKK® zippers at CF, side front pockets, and chest pocket<br>Premium bound seam construction |

Silicone gripper elastic at back hem and sleeve openings Heavy duty locker loops at inside neck and outside neck