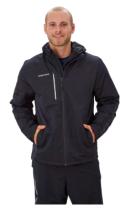

# BAUER SUPREME HEAVYWEIGHT JACKET BLK-SR1056704

| Color<br>Size<br>Youth                             | Black<br>XS, S, M, L, XL, XXL<br>1056706 [XXS, XS, S, M, L, XL]                                                                                                                                                                                                                                       |
|----------------------------------------------------|-------------------------------------------------------------------------------------------------------------------------------------------------------------------------------------------------------------------------------------------------------------------------------------------------------|
| Fabric Content<br>Fit<br>Features<br>Customization | 100% Polyester, water resistant<br>Tapered Hockey Fit<br>BAUER screenprinted logo on left sleeve and right chest<br>High-quality YKK® zippers<br>On seam pockets<br>Right chest pocket<br>Adjustable sleeve cuffs<br>Polyester insulation for added warmth<br>Raglan sleeve<br>Zip off removable hood |
| Customization                                      | Can be post embellished                                                                                                                                                                                                                                                                               |