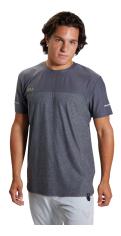

#### S22 BAUER FLC LS TRAINING SHIRT-IRON 1059677

| Color          | Iron                                  |
|----------------|---------------------------------------|
| Size           | S, M, L, XL, 2XL                      |
| Fabric Content | 90% Polyester 10% Spandex             |
| Fit            | Tapered Hockey Fit                    |
|                |                                       |
| Features       | Forward side seams for added mobility |
|                | TPU taping on sleeves, cuff and back  |
|                | Locker loop at back neck              |
|                | Tagless back neck label               |

#### S22 BAUER FLC LS TRAINING SHIRT-CMNT1059676

| Color          | Cement                                |
|----------------|---------------------------------------|
| Size           | S, M, L, XL, 2XL                      |
| Fabric Content | 90% Polyester 10% Spandex             |
| Fit            | Tapered Hockey Fit                    |
|                |                                       |
| Features       | Forward side seams for added mobility |
|                | TPU taping on sleeves, cuff and back  |
|                | Locker loop at back neck              |
|                | Tagless back neck label               |