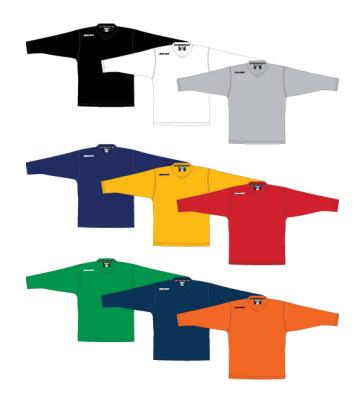

# Flex Practice Jerseys **Youth** XS/S, M/L. YGC

Senior XS/S. M. L. XL. XXL. AGC

Black Senior [1054884] White Senior [1054921] Silver Senior [1054924] Blue Senior [1054886] Gold Senior [1054887] Red Senior [1054888] Kelly Senior [1054890] Navy Senior [1054922] Orange Senior [1054923]

Size/Construction

Entry level practice jersey Available in 9 colors Bauer logo 100% Polyesterster