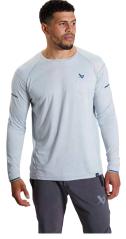

#### S22 SAIL RACING RUNNING SHELL - SR - CMT 1060192

| Color          | Cement                                                                                                                                                                      |
|----------------|-----------------------------------------------------------------------------------------------------------------------------------------------------------------------------|
| Size           | S, M, L, XL                                                                                                                                                                 |
| Fabric Content | Body: 92% Nylon Cordura 8% Spandex                                                                                                                                          |
| Fit            | Tapered Hockey Fit                                                                                                                                                          |
| Features       | Windproof, 4-way stretch woven fabric<br>3 piece hood with drawcord adjuster<br>YKK® zippers at CF, side front pockets, and chest pocket<br>Premium bound seam construction |

Silicone gripper elastic at back hem and sleeve openings Heavy duty locker loops at inside neck and outside neck