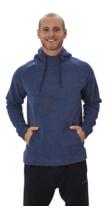

#### BAUER PERFECT HOODIE NAV-SR1056867

| Color          | Heather Navy                                    |
|----------------|-------------------------------------------------|
| Size           | XS, S, M, L, XL, XXL                            |
| Youth          | 1056873 [XXS, XS, S, M, L, XL]                  |
|                |                                                 |
| Fabric Content | 85% Cotton / 15% Polyester                      |
| Fit            | Tapered Hockey Fit                              |
| Features       | BAUER screenprinted logo on right shoulder      |
|                | Lined hood with drawcord [no drawcord on youth] |
|                | Kangaroo pocket                                 |
| Customization  | Can be post embellished                         |
|                |                                                 |