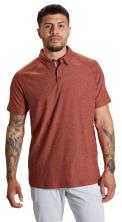

#### BAUER TEAM PIQUE POLO GRY - SR 1059158

| Color<br>Size<br>Youth | Grey<br>XS, S, M, L, XL, XXL<br>1059162 [XXS, XS ,S ,M ,L ,XL]                                                                                                     |
|------------------------|--------------------------------------------------------------------------------------------------------------------------------------------------------------------|
| Fabric Content<br>Fit  | 100% Polyester<br>Tapered Hockey Fit<br>BAUER heat transfer logo at wearer's left sleeve hem                                                                       |
| Features               | BAUER heat transfer logo at weater's left sleeve herri<br>BAUER screen printed neck tape with integrated locker loop<br>Tagless back neck label<br>Side seam vents |
| Customization          | Can be post embellished                                                                                                                                            |