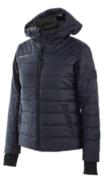

#### BAUER SUPREME HOODED PUFFER JKT BLK-WM 1057009

| Color          | Black                                           |
|----------------|-------------------------------------------------|
| Size           | XXS, XS, S, M, L, XL                            |
| Fabric Content | Body: 100% Nylon                                |
|                | Lining/Fill: 100% Polyester                     |
| Fit            | Hockey Fit                                      |
| Features       | Tapered Hockey Fit                              |
|                | BAUER silicone patch on wearer's left sleeve    |
|                | Screen printed logo on wearer's right chest     |
|                | PrimaLoft® insulation High-quality YKK® zippers |
|                | Rib storm cuff on sleeve                        |
| Customization  | Can be post embellished                         |