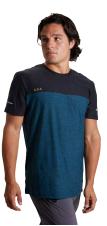

#### BAUER CORE LOCKUP SS CREW-SR-BLU1059664

| Color          | Blue                    |
|----------------|-------------------------|
| Size           | XS, S, M, L XL, 2XL     |
| Fabric Content | 52% Cotton 48%Polyester |
| Youth          | 1059730 [S, M, L]       |
| Fit            | Tapered Hockey Fit      |
|                |                         |
| Features       | Graphic on chest        |
|                | Tagless back neck label |