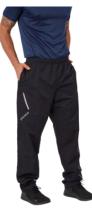

# BAUER SUPREME LIGHTWEIGHT PANT BLK-SR1056699

| Color<br>Size<br>Youth                             | Black<br>XS, S, M, L, XL, XXL<br>1056680 [XXS, XS, S, M, L, XL]                                                                                                                                                                                                            |
|----------------------------------------------------|----------------------------------------------------------------------------------------------------------------------------------------------------------------------------------------------------------------------------------------------------------------------------|
| Fabric Content<br>Fit<br>Features<br>Customization | 100% Polyester, water resistant<br>Tapered Hockey Fit<br>BAUER screenprinted logo on left lower leg and right thigh<br>High-quality YKK® zippers<br>On seam pockets with zippers<br>Security pocket on right thigh<br>Adjustable drawcord waist<br>Can be post embellished |
|                                                    |                                                                                                                                                                                                                                                                            |

#### BAUER SUPREME LIGHTWEIGHT PANT NAV-SR1056678

| Color<br>Size<br>Youth            | Navy<br>XS, S, M, L, XL, XXL<br>1056711 [XXS, XS, S, M, L, XL]                                                                                   |
|-----------------------------------|--------------------------------------------------------------------------------------------------------------------------------------------------|
| Fabric Content<br>Fit<br>Features | 100% Polyester, water resistant<br>Tapered Hockey Fit<br>BAUER screenprinted logo on left lower leg and right thigh<br>High-quality YKK® zippers |
| Customization                     | On seam pockets with zippers<br>Security pocket on right thigh<br>Adjustable drawcord waist<br>Can be post embellished                           |

# BAUER SUPREME LIGHTWEIGHT PANT GRY-SR1056679

| BAUER SUPREME LIGHT WEIGHT PANT ORT-SR 1056679 |                                                            |
|------------------------------------------------|------------------------------------------------------------|
| Color                                          | Grey                                                       |
| Size                                           | XS, S, M, L, XL, XXL                                       |
| Youth                                          | 1056712 [XXS, XS, S, M, L, XL]                             |
|                                                |                                                            |
| Fabric Content                                 | 100% Polyester, water resistant                            |
| Fit                                            | Tapered Hockey Fit                                         |
| Features                                       | BAUER screenprinted logo on left lower leg and right thigh |
|                                                | High-quality YKK® zippers                                  |
|                                                | On seam pockets with zippers                               |
|                                                | Security pocket on right thigh                             |
|                                                | Adjustable drawcord waist                                  |
| Customization                                  | Can be post embellished                                    |