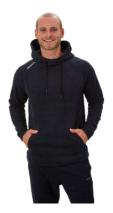

# BAUER PERFECT HOODIE BLK-SR1056866

| Color<br>Size<br>Youth            | Black<br>XS, S, M, L, XL, XXL<br>1056870 [XXS, XS, S, M, L, XL]                                                                                                      |
|-----------------------------------|----------------------------------------------------------------------------------------------------------------------------------------------------------------------|
| Fabric Content<br>Fit<br>Features | 85% Cotton / 15% Polyester<br>Tapered Hockey Fit<br>BAUER screenprinted logo on right shoulder<br>Lined hood with drawcord [no drawcord on youth]<br>Kangaroo pocket |
| Customization                     | Can be post embellished                                                                                                                                              |