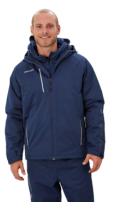

#### BAUER SUPREME HOODED PUFFER JKT NAV-SR1057798

| Color          | Navy                                          |
|----------------|-----------------------------------------------|
| Size           | XS, S, M, L, XL, XXL                          |
| Youth          | 1057799 [XXS, XS, S, M, L, XL]                |
|                |                                               |
| Fabric Content | Body: 100% Nylon, Lining/Fill: 100% Polyester |
| Fit            | Tapered Hockey Fit                            |
| Features       | BAUER silicone patch on wearer's left sleeve  |
|                | Screen printed logo on wearer's right chest   |
|                | PrimaLoft® insulation                         |
|                | High-quality YKK® zippers                     |
|                | Rib storm cuff on sleeve                      |
| Customization  | Can be post embellished                       |