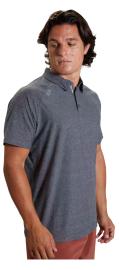

## BAUER TEAM PIQUE POLO BLK - SR 1059157

| Color<br>Size<br>Youth            | Black<br>XS, S, M, L, XL, XXL<br>1059161 [XXS, XS ,S ,M ,L ,XL]                                                                                                                                          |
|-----------------------------------|----------------------------------------------------------------------------------------------------------------------------------------------------------------------------------------------------------|
| Fabric Content<br>Fit<br>Features | 100% Polyester<br>Tapered Hockey Fit<br>BAUER heat transfer logo at wearer's left sleeve hem<br>BAUER screen printed neck tape with integrated locker loop<br>Tagless back neck label<br>Side seam vents |
| Customization                     | Can be post embellished                                                                                                                                                                                  |