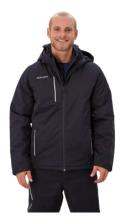

# BAUER SUPREME HEAVYWEIGHT JACKET BLK-SR1056704

| Color<br>Size<br>Youth                             | Black<br>XS, S, M, L, XL, XXL<br>1056706 [XXS, XS, S, M, L, XL]                                                                                                                                                                                                                                       |
|----------------------------------------------------|-------------------------------------------------------------------------------------------------------------------------------------------------------------------------------------------------------------------------------------------------------------------------------------------------------|
| Fabric Content<br>Fit<br>Features<br>Customization | 100% Polyester, water resistant<br>Tapered Hockey Fit<br>BAUER screenprinted logo on left sleeve and right chest<br>High-quality YKK® zippers<br>On seam pockets<br>Right chest pocket<br>Adjustable sleeve cuffs<br>Polyester insulation for added warmth<br>Raglan sleeve<br>Zip off removable hood |
| Customization                                      | Can be post embellished                                                                                                                                                                                                                                                                               |

# BAUER SUPREME HEAVYWEIGHT JACKET NAV-SR1056707

| Color<br>Size<br>Youth            | Navy<br>XS, S, M, L, XL, XXL<br>1056671 [XXS, XS, S, M, L, XL]                                                                                                                                                                                                                                        |
|-----------------------------------|-------------------------------------------------------------------------------------------------------------------------------------------------------------------------------------------------------------------------------------------------------------------------------------------------------|
| Fabric Content<br>Fit<br>Features | 100% Polyester, water resistant<br>Tapered Hockey Fit<br>BAUER screenprinted logo on left sleeve and right chest<br>High-quality YKK® zippers<br>On seam pockets<br>Right chest pocket<br>Adjustable sleeve cuffs<br>Polyester insulation for added warmth<br>Raglan sleeve<br>Zip off removable hood |
| Customization                     | Can be post embellished                                                                                                                                                                                                                                                                               |

### BAUER SUPREME HEAVYWEIGHT JACKET GRY-SR1056723

| BAGERSOF REMETERATIVE IGHT BAGREF GRT SKIBS0725 |                                                         |
|-------------------------------------------------|---------------------------------------------------------|
| Color                                           | Grey                                                    |
| Size                                            | XS, S, M, L, XL, XXL                                    |
| Youth                                           | 1056668 [XXS, XS, S, M, L, XL]                          |
|                                                 |                                                         |
| Fabric Content                                  | 100% Polyester, water resistant                         |
| Fit                                             | Tapered Hockey Fit                                      |
| Features                                        | BAUER screenprinted logo on left sleeve and right chest |
|                                                 | High-quality YKK® zippers                               |
|                                                 | On seam pockets                                         |
|                                                 | Right chest pocket                                      |
|                                                 | Adjustable sleeve cuffs                                 |
|                                                 | Polyester insulation for added warmth                   |
|                                                 | Raglan sleeve                                           |
|                                                 | Zip off removable hood                                  |
| Customization                                   | Can be post embellished                                 |