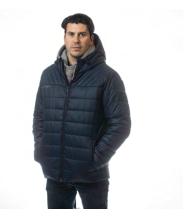

#### S22 BAUER SAIL RACING TRAVEL COAT - SR - GRY 1060214 - NEW

| Color          | Grey                                                               |
|----------------|--------------------------------------------------------------------|
| Size           | XS,S,M,L, XL,2XL                                                   |
| Fabric Content | 94% Polyester / 6% Spandex                                         |
| Fit            | Tapered Hockey Fit                                                 |
|                |                                                                    |
| Features       | Windproof and water resistant                                      |
|                | PrimaLoft® Black Eco fill, 80g                                     |
|                | YKK® 2-way zipper slider at center front, with hidden rubber snaps |
|                | YKK® zippers at side pockets and inside chest pocket               |
|                | Embossed logo on sleeve                                            |
|                | Heavy duty logo locker loop at inside neck                         |
|                | 3 piece hood                                                       |
|                | Inner storm cuff                                                   |
|                | Vent at back hem                                                   |
|                |                                                                    |
|                |                                                                    |