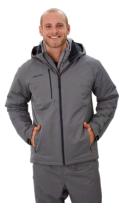

#### BAUER SUPREME MIDWEIGHT JACKET BLK-SR 1056512

| Color<br>Size<br>Youth            | Black<br>XS, S, M, L, XL, XXL<br>1056672 [XXS, XS, S, M, L, XL]                                                                                                                                                                                                |
|-----------------------------------|----------------------------------------------------------------------------------------------------------------------------------------------------------------------------------------------------------------------------------------------------------------|
| Fabric Content<br>Fit<br>Features | 100% Polyester, water resistant<br>Tapered Hockey Fit<br>BAUER screenprinted logo on left sleeve, right chest, and back neck<br>High-quality YKK® zippers<br>On seam pockets<br>Right chest pocket<br>Adjustable sleeve cuffs<br>Fleece lined for added warmth |
| Customization                     | Can be post embellished                                                                                                                                                                                                                                        |

#### BAUER SUPREME MIDWEIGHT JACKET NAV-SR 1056513

| Color          | Navy                                                                |
|----------------|---------------------------------------------------------------------|
| Size           | XS, S, M, L, XL, XXL                                                |
| Youth          | 1056673 [XXS, XS, S, M, L, XL]                                      |
|                |                                                                     |
| Fabric Content | 100% Polyester, water resistant                                     |
| Fit            | Tapered Hockey Fit                                                  |
| Features       | BAUER screenprinted logo on left sleeve, right chest, and back neck |
|                | High-quality YKK® zippers                                           |
|                | On seam pockets                                                     |
|                | Right chest pocket                                                  |
|                | Adjustable sleeve cuffs                                             |
|                | Fleece lined for added warmth                                       |
| Customization  | Can be post embellished                                             |
|                |                                                                     |

#### BAUER SUPREME MIDWEIGHT JACKET GRY-SR 1056514

| Color          | Grey                                                                |
|----------------|---------------------------------------------------------------------|
| Size           | XS, S, M, L, XL, XXL                                                |
| Youth          | 1056674 [XXS, XS, S, M, L, XL]                                      |
| Fabric Content | 100% Polyester, water resistant                                     |
| Fit            | Tapered Hockey Fit                                                  |
| Features       | BAUER screenprinted logo on left sleeve, right chest, and back neck |
|                | High-quality YKK® zippers                                           |
|                | On seam pockets                                                     |
|                | Right chest pocket                                                  |
|                | Adjustable sleeve cuffs                                             |
|                | Fleece lined for added warmth                                       |
| Customization  | Can be post embellished                                             |

#### BAUER SUPREME MIDWEIGHT JACKET RED-SR 1056515

| Color<br>Size<br>Youth | Red<br>XS, S, M, L, XL, XXL<br>1056676 [XXS, XS, S, M, L, XL]       |
|------------------------|---------------------------------------------------------------------|
| Fabric Content         | 100% Polyester, water resistant                                     |
| Fit                    | Tapered Hockey Fit                                                  |
| Features               | BAUER screenprinted logo on left sleeve, right chest, and back neck |
|                        | High-quality YKK® zippers                                           |
|                        | On seam pockets                                                     |
|                        | Right chest pocket                                                  |
|                        | Adjustable sleeve cuffs                                             |
|                        | Fleece lined for added warmth                                       |
| Customization          | Can be post embellished                                             |