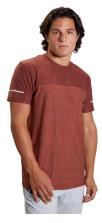

#### S22 BAUER FLC TRAIN SHORT-SR-RUST 1059655

| Color          | Rust                                                                                                                                                    |
|----------------|---------------------------------------------------------------------------------------------------------------------------------------------------------|
| Size           | S, M, L, XL, 2XL                                                                                                                                        |
| Fabric Content | 82% Polyester 18% Spandex                                                                                                                               |
| Fit            | Tapered Hockey Fit                                                                                                                                      |
| Features       | Elastic waistband with drawcord<br>On-seam pockets with YKK® zippers<br>Laser perforation side details<br>Side hem vents<br>4 -way stretch woven fabric |