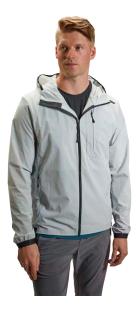

#### S22 SAIL RACING RUNNING SHELL - SR - CMT 1060192

| Color          | Cement                                                                                                                                                                      |
|----------------|-----------------------------------------------------------------------------------------------------------------------------------------------------------------------------|
| Size           | S, M, L, XL                                                                                                                                                                 |
| Fabric Content | Body: 92% Nylon Cordura 8% Spandex                                                                                                                                          |
| Fit            | Tapered Hockey Fit                                                                                                                                                          |
| Features       | Windproof, 4-way stretch woven fabric<br>3 piece hood with drawcord adjuster<br>YKK® zippers at CF, side front pockets, and chest pocket<br>Premium bound seam construction |

Silicone gripper elastic at back hem and sleeve openings Heavy duty locker loops at inside neck and outside neck