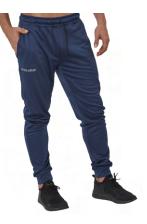

# S22 BAUER FLC STRETCH JOGGER-SR-IRN 1059656

| Color          | Iron                                                                                                                                 |
|----------------|--------------------------------------------------------------------------------------------------------------------------------------|
| Size           | S, M, L, XL, 2XL                                                                                                                     |
| Fabric Content | <b>Front:</b> 82% Polyester 18% Spandex / <b>Back</b> : 77% Polyamide 23% Elastane                                                   |
| Fit            | Tapered Hockey Fit                                                                                                                   |
| Features       | Elastic waistband with drawcord<br>Mix woven/knit stretch fabric<br>Slash front pockets with YKK® zippers and TPU taping<br>Faux fly |