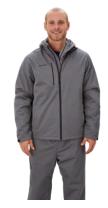

### BAUER SUPREME HEAVYWEIGHT JACKET GRY-SR1056723

| BAGERSOF REMETERATIVE IGHT BAGREF GRT SKIBS0725 |                                                         |
|-------------------------------------------------|---------------------------------------------------------|
| Color                                           | Grey                                                    |
| Size                                            | XS, S, M, L, XL, XXL                                    |
| Youth                                           | 1056668 [XXS, XS, S, M, L, XL]                          |
|                                                 |                                                         |
| Fabric Content                                  | 100% Polyester, water resistant                         |
| Fit                                             | Tapered Hockey Fit                                      |
| Features                                        | BAUER screenprinted logo on left sleeve and right chest |
|                                                 | High-quality YKK® zippers                               |
|                                                 | On seam pockets                                         |
|                                                 | Right chest pocket                                      |
|                                                 | Adjustable sleeve cuffs                                 |
|                                                 | Polyester insulation for added warmth                   |
|                                                 | Raglan sleeve                                           |
|                                                 | Zip off removable hood                                  |
| Customization                                   | Can be post embellished                                 |