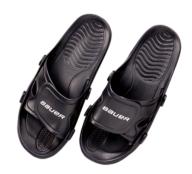

#### BAUER SHOWER SLIDE NG - BLK 1050153

| Color    | Black                                                        |
|----------|--------------------------------------------------------------|
| Size     | XS, S, M, L, XL                                              |
| Features | EVA-injected sole footbed and upper                          |
|          | Ribbed texture on footbed prevents slippage and adds comfort |
|          | Adjustable straps customize fit                              |