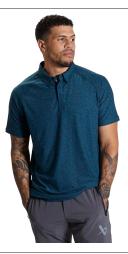

#### BAUER TEAM PIQUE POLO NAV - SR 1059159

| Color                                              | Navy                                                                                                                                                                                                                                |
|----------------------------------------------------|-------------------------------------------------------------------------------------------------------------------------------------------------------------------------------------------------------------------------------------|
| Size                                               | XS, S, M, L, XL, XXL                                                                                                                                                                                                                |
| Youth                                              | 1059163 [XXS, XS ,S ,M ,L ,XL]                                                                                                                                                                                                      |
| Fabric Content<br>Fit<br>Features<br>Customization | 100% Polyester<br>Tapered Hockey Fit<br>BAUER heat transfer logo at wearer's left sleeve hem<br>BAUER screen printed neck tape with integrated locker loop<br>Tagless back neck label<br>Side seam vents<br>Can be post embellished |