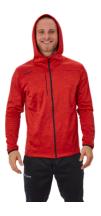

# S22 BAUER FLC 1/4 ZIP HOODIE-IRN 1059681

| Color          | Iron                                                                         |
|----------------|------------------------------------------------------------------------------|
| Size           | S, M, L, XL, 2XL                                                             |
| Fabric Content | Body: 90% Polyester 10% Spandex / Sleeves: 82% Polyester 18% Spandex         |
| Fit            | Tapered Hockey Fit                                                           |
| Features       | Grid-back fleece body with stretch woven sleeves<br>YKK® reverse coil zipper |
|                | Tubular cuff with stretch insert                                             |
|                | TPU taping on back                                                           |
|                | Locker loop at back neck                                                     |