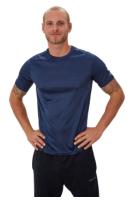

#### BAUER VAPOR TEAM TECH TEE GRY-SR 1056795

| Color    | Heather Grey                   |
|----------|--------------------------------|
| Size     | XXS, XS, S, M, L, XL, XXL      |
| Youth SS | 1056817 [XXS, XS ,S ,M ,L ,XL] |

| Fabric Content | 100% Polyester                          |
|----------------|-----------------------------------------|
| Fit            | Tapered Hockey Fit                      |
| Features       | BAUER screenprinted logo on left sleeve |
|                | Small graphic detail on back body       |
|                | Moisture wicking                        |
|                | Tagless back neck label                 |
| Customization  | Can be post embellished                 |

#### BAUER VAPOR TEAM TECH TEE BLK-SR 1056793

| Color<br>Size<br>Youth            | Black<br>XS, S, M, L, XL, XXL<br>1056815 [XXS, XS, S, M, L, XL]                                                                                                     |
|-----------------------------------|---------------------------------------------------------------------------------------------------------------------------------------------------------------------|
| Fabric Content<br>Fit<br>Features | 100% Polyester<br>Tapered Hockey Fit<br>BAUER screenprinted logo on left sleeve<br>Small graphic detail on back body<br>Moisture wicking<br>Tagless back neck label |
| Customization                     | Can be post embellished                                                                                                                                             |

#### BAUER VAPOR TEAM TECH TEE NAV-SR 1056808

| Color          | Navy                                    |
|----------------|-----------------------------------------|
| Size           | XS, S, M, L, XL, XXL                    |
| Youth          | 1056816 [XXS, XS, S, M, L, XL]          |
|                |                                         |
| Fabric Content | 100% Polyester                          |
| Fit            | Tapered Hockey Fit                      |
| Features       | BAUER screenprinted logo on left sleeve |
|                | Small graphic detail on back body       |

|               | Small graphic detail on back body |
|---------------|-----------------------------------|
|               | Moisture wicking                  |
|               | Tagless back neck label           |
| Customization | Can be post embellished           |