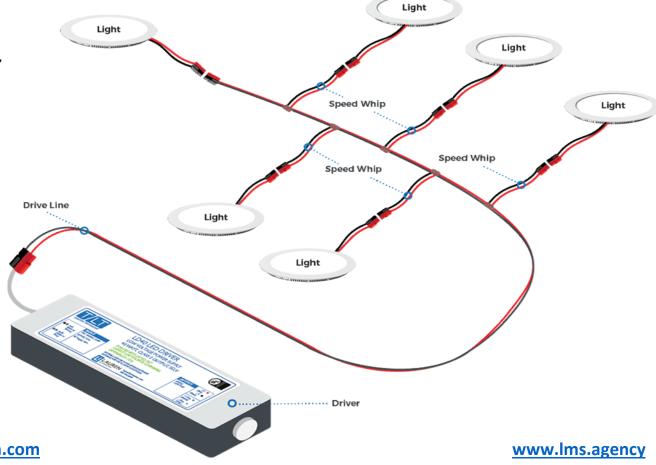

### TILT is a plug and play, low-voltage commercial lighting system that is made up of five main components:

1 Orive

#### Driver

Converts standard 120 to 277 volt AC power to a safer 24 volt DC power.

2

#### **Drive Line**

Brings power from the Driver to the LED lights. The TILT Drive Line is low voltage, plenum-rated, thin and flexible Class 2 wire. 3

# **Speed Whips**

Connects the Drive Line to the LED lights; as thin and flexible as the Drive Line.

4

## **LED Lights**

Highest quality LED lights in the industry. Downlights Round Square, Linear, and Panels