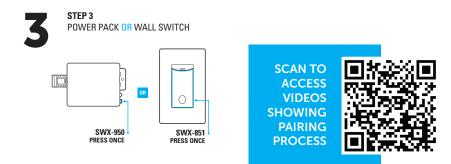

## WIRELESS PAIRING AS EASY AS 1, 2, 3...

## PAIRING INSTRUCTIONS

SIMPLE WIRELESS PAIRING 3 SECONDS PER DEVICE

SENSORWORX.com
@2021 BLP TECHNOLOGIES, INC. ALL RIGHTS RESERVED.