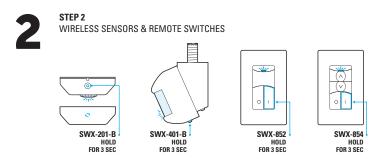

## B ADD THE SENSOR(S) NEEDED FOR THE SPACE

#### **WIRELESS OCCUPANCY SENSORS**

PIR OR DUAL TECH. (PIR/ACOUSTIC) DETECTION - BATTERY POWERED

PIR models designed for a 10 year battery life, dual tech. designed for 5 year life.

- Pairs in seconds with wireless wall switch or power pack controllers
- Convenient coverage test mode

WIDEVIEW & HALLWAY SENSORS

SWX-4x1-B PIR or Dual Tech Wide View Small Motion Coverage to 40 ft.

- Multiple contractor-friendly mounting styles
- Compact size & matte finish
- Integrated Daylight Harvesting (Optional)

**CEILING SENSOR** 

SWX-2x1-B PIR or Dual Tech 360° Small Motion Coverage 8-12' Mounting Heights, ~500 ft<sup>2</sup>

### **WIRELESS REMOTE DIMMER & SWITCH**

INTUITIVE OPERATION & EASY-TAP BUTTONS - BATTERY POWERED

These stylish wall stations make multi-way switching and dimming applications a snap.

SWITCH & DIMMERS

**SWX-854** 4-Button Dimmer & Switch

**SWX-852** 2-Button Switch

- Pairs in seconds with wireless wall switch or power pack controllers
- Designed for 10 year battery life
- Mounts to standard wall boxes, no adapters required
- Matches modern styling of wired SENSORWORX wall controls