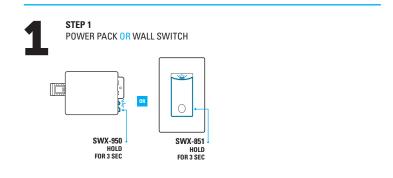

## WIRELESS PAIRING AS EASY AS 1, 2, 3...

## PAIRING INSTRUCTIONS

SIMPLE WIRELESS PAIRING 3 SECONDS PER DEVICE

SENSORWORX.com
@2021 BLP TECHNOLOGIES, INC. ALL RIGHTS RESERVED.