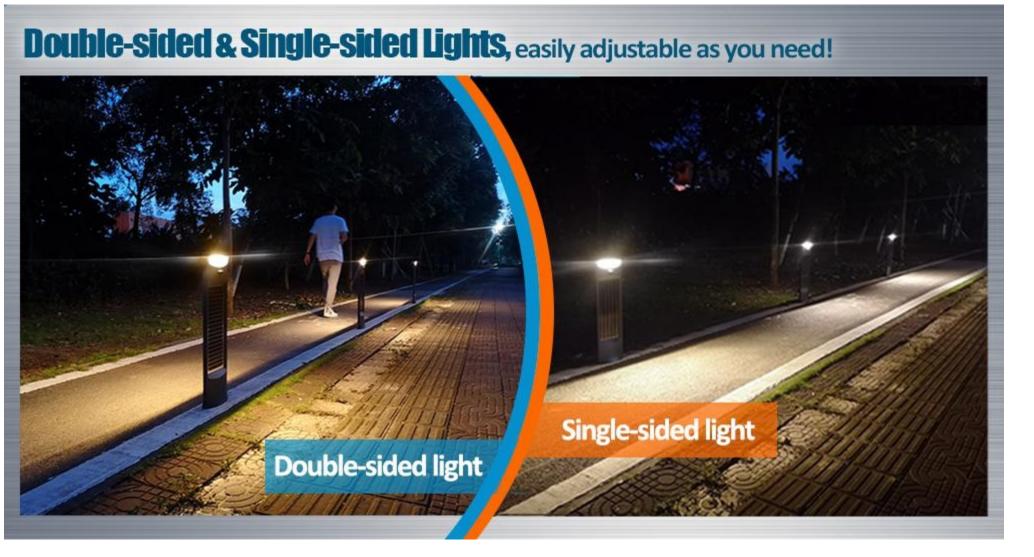

Special design: Double-glazed solar panel, double energy absording & saving;

Double-sided or single-sided illumination selectable, double light area option;50% or 100% brightness working modes, better match your taste. Integrated motion sensor has 160 degree wide angle detection and up to 10 meters sensing distance allowing more energy saving. With compact and simple design for easy installation. Its low-voltage power supply through solar panel ensures user safety.

## **Unique Dual Light Design**

Two switches control Light auto on/off 120 degree beam angle

Double side-perfect for two road

Single side-focus on one side

CCT is optional 3000K/4000K/6000K

Soft comforatable light