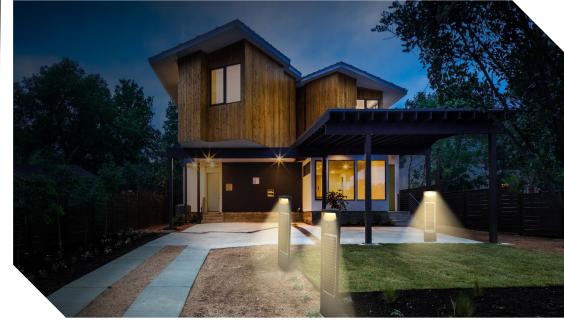

#### Overview

**Futur Vert Solar Bollard light** is a motion-sensing lamp by battery powered. This Slim & elegant patent fixture has been designed for various lighting applications in outdoor, where no suitable electrical socket is available, or where energy saving is demanded, such as for courtyard, garden, rural road, pathway, lawn, square, public places...

Special design: Double-glazed solar panel, double energy absording & saving;

Double-sided or single-sided illumination selectable, double light area option;50% or 100% brightness working modes, better match your taste. Integrated motion sensor has 160 degree wide angle detection and up to 10 meters sensing distance allowing more energy saving. With compact and simple design for easy installation. Its low-voltage power supply through solar panel ensures user safety.