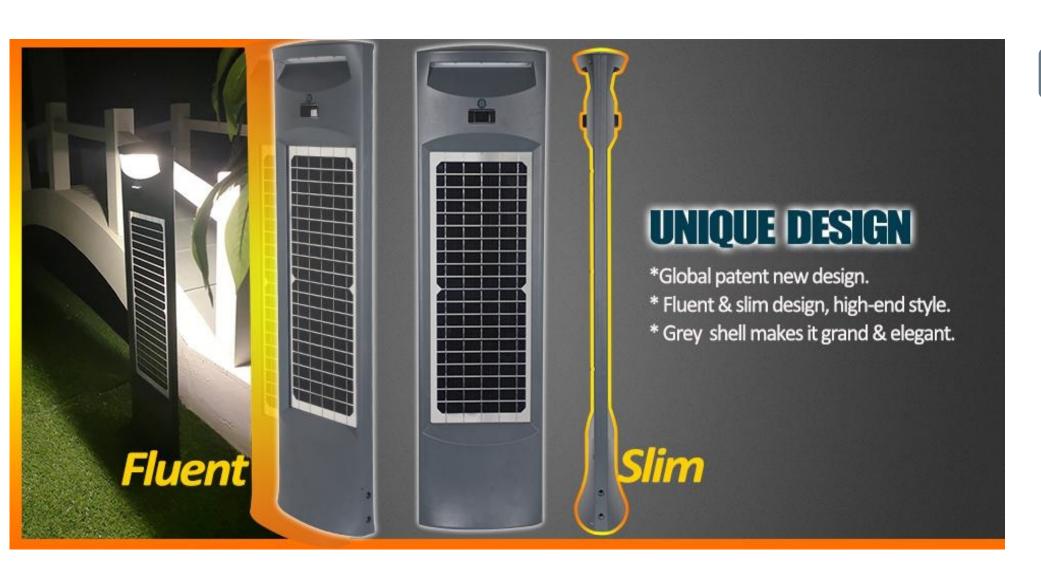

## **Strong waterproof**





Outdoor lighting

Rational structure

Perfect whetherproof

#### **User-friendly Working Modes**





One button control

Adjust mode by press button

Charge 8hours,

Sensor Mode: 4 nights+

Constant Light Mode: 2 nights+

#### **Long Warranty Guarantee**





Project quality

Perfect for private & public project

0 worry about product

## **Super Bright with Reasonable Design**





Anti-glare

Invisible leds make lamp more elegant

6mtrs diameter light area Most safe as a guadian

## **Multi-application**





Quality solar panel & Vertical design

Assure more places may install

#### **Customize PIR Sensor**





Special sensor cover Different from trational semicircle-shaped

160° wide detection Easy detecting from 2 sides

## **Unique Apperance Design**





Nolbe Grey

Matt aluminum

### We look forward to further cooperation with you!

# Thank you!



456 boul des Laurentides, Piedmont, Qc J0R 1K0 P: (514) 627-4489

sales@futurvert.com

www.futurvert.com