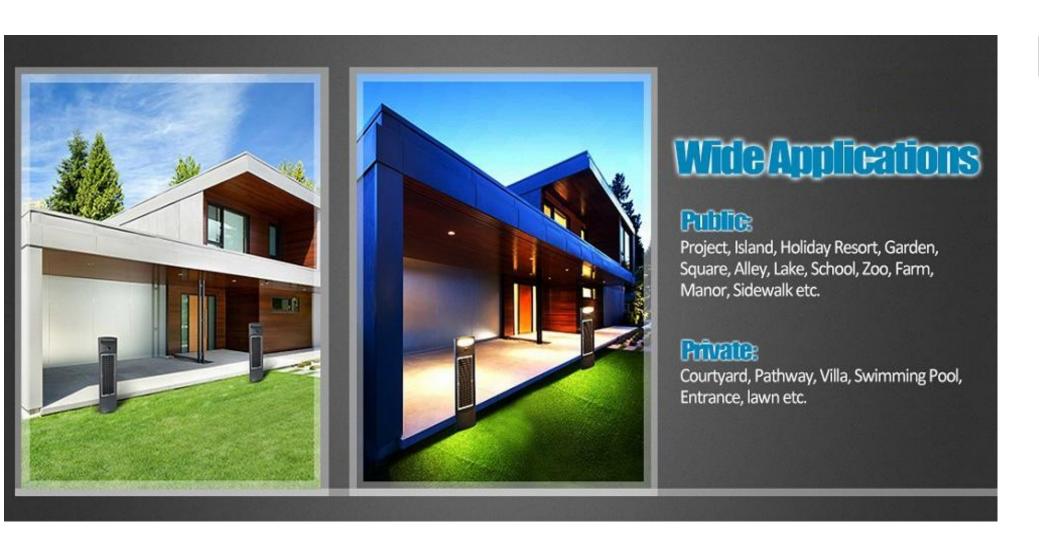

#### Overview

**Futur Vert Solar Bollard light** is a motion-sensing lamp by battery powered. This Slim & elegant patent fixture has been designed for various lighting applications in outdoor, where no suitable electrical socket is available, or where energy saving is demanded, such as for courtyard, garden, rural road, pathway, lawn, square, public places...

## **Multi-application**

Quality solar panel & Vertical design

Assure more places may install