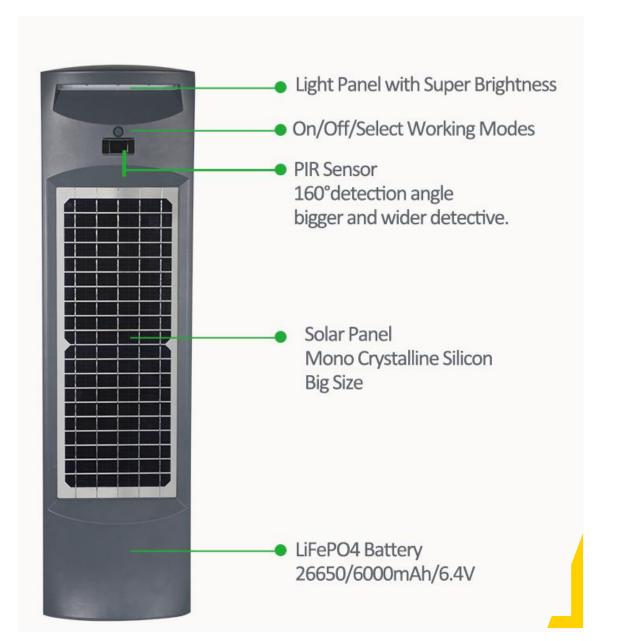

Special design: Double-glazed solar panel, double energy absording & saving;

Double-sided or single-sided illumination selectable, double light area option;50% or 100% brightness working modes, better match your taste. Integrated motion sensor has 160 degree wide angle detection and up to 10 meters sensing distance allowing more energy saving. With compact and simple design for easy installation. Its low-voltage power supply through solar panel ensures user safety.

## **Unique Dual Light Design**

Two switches control Light auto on/off 120 degree beam angle

Double side-perfect for two road

Single side-focus on one side

CCT is optional 3000K/4000K/6000K

Soft comforatable light

#### **Unique Double Side Solar Panel**

Vertical panel
Dual tempered glass

Dust clearance by itself

Snowy, cloudy, rainly...
Suitable for all climate

### **Big capacity & High Quality Battery**

Quality ternary material > 5years lifespan

Fast connected battery pack

#### **Customize PIR Sensor**

Special sensor cover Different from trational semicircle-shaped

160° wide detection Easy detecting from 2 sides