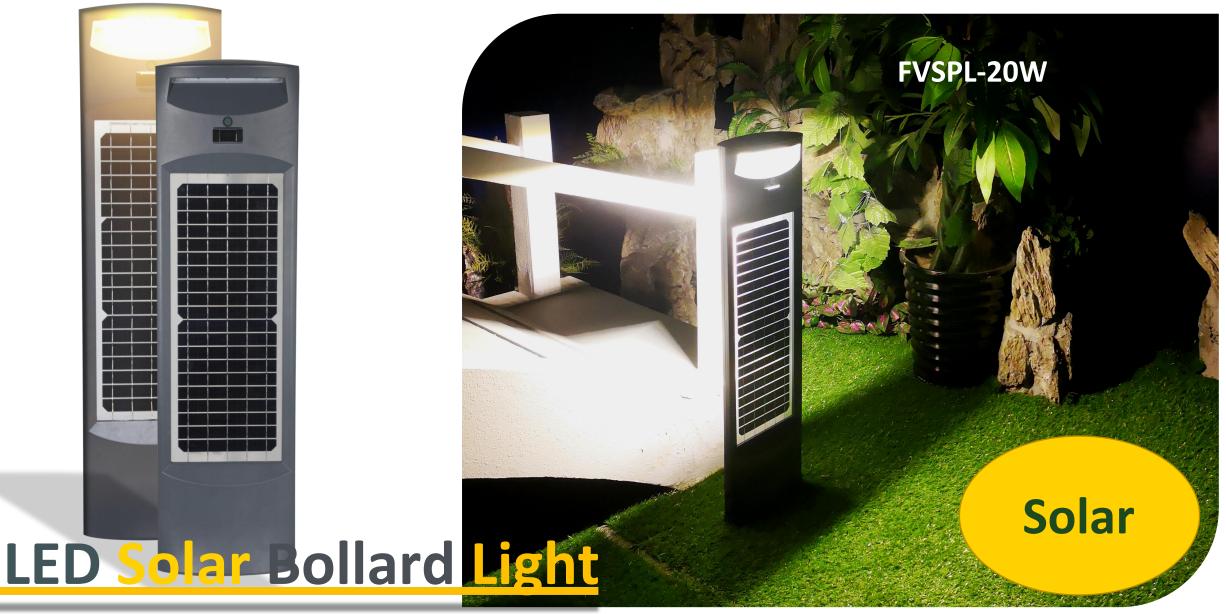

#### **FVSPL-20W**

#### Overview

**Futur Vert Solar Bollard light** is a motion-sensing lamp by battery powered. This Slim & elegant patent fixture has been designed for various lighting applications in outdoor, where no suitable electrical socket is available, or where energy saving is demanded, such as for courtyard, garden, rural road, pathway, lawn, square, public places...

Special design: Double-glazed solar panel, double energy absording & saving;

Double-sided or single-sided illumination selectable, double light area option;50% or 100% brightness working modes, better match your taste. Integrated motion sensor has 160 degree wide angle detection and up to 10 meters sensing distance allowing more energy saving. With compact and simple design for easy installation. Its low-voltage power supply through solar panel ensures user safety.