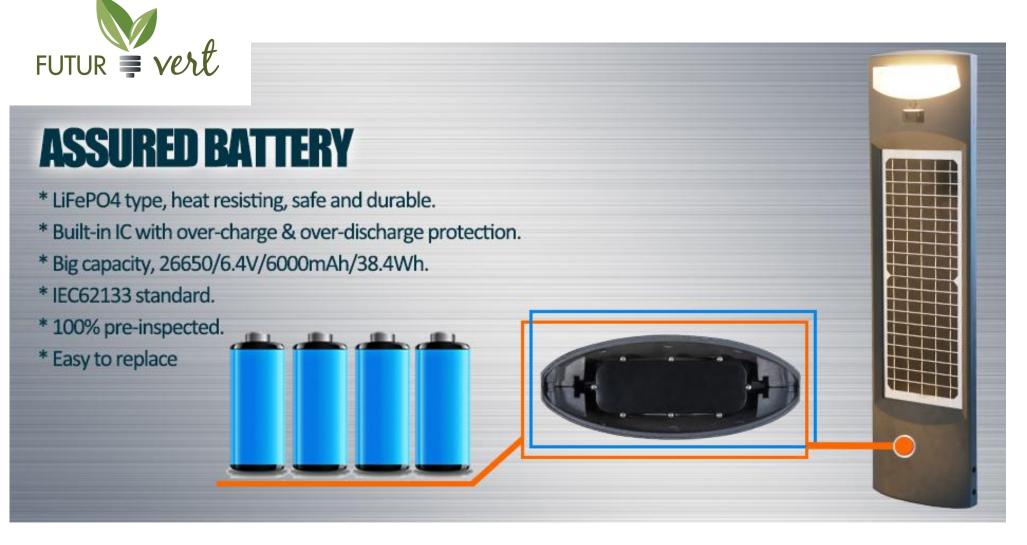

### **Big capacity & High Quality Battery**

Quality ternary material > 5years lifespan

Fast connected battery pack

# **Specification**

| Model#                 | FVSPL-20W                                      |  |  |  |  |  |
|------------------------|------------------------------------------------|--|--|--|--|--|
| Power/Lumem:           | 20W/2000LM                                     |  |  |  |  |  |
| Product dimension:     | 800*220*90mm                                   |  |  |  |  |  |
| Material:              | Aluminum ADC12                                 |  |  |  |  |  |
| Warranty               | 5 Years                                        |  |  |  |  |  |
| Solar panel            | (11Wp+9Wp)<br>Mono-crystalline silicone        |  |  |  |  |  |
| Battery capacity       | 26650/6000mA/6.4V LiFePO4                      |  |  |  |  |  |
| Sensing Angle/Distance | PIR 160 degrees<br>/Up to 10 meter (393.7inch) |  |  |  |  |  |
| Color temperature      | 3000K/4000K/6000K                              |  |  |  |  |  |
| Sensing distance       | 160°/2-8Mtrs                                   |  |  |  |  |  |
| Charging time          | 10hrs                                          |  |  |  |  |  |
| Working time           | ≥3 nights with sensor                          |  |  |  |  |  |
|                        |                                                |  |  |  |  |  |