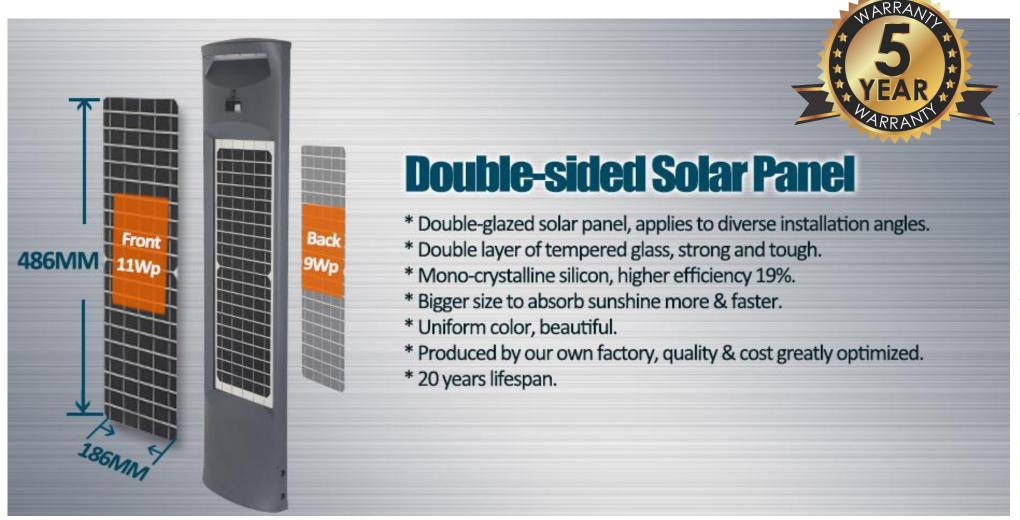

Special design: Double-glazed solar panel, double energy absording & saving;

Double-sided or single-sided illumination selectable, double light area option;50% or 100% brightness working modes, better match your taste. Integrated motion sensor has 160 degree wide angle detection and up to 10 meters sensing distance allowing more energy saving. With compact and simple design for easy installation. Its low-voltage power supply through solar panel ensures user safety.

#### **Unique Double Side Solar Panel**

Vertical panel
Dual tempered glass

Dust clearance by itself

Snowy, cloudy, rainly...
Suitable for all climate

# **Specification**

| Model#                 | FVSPL-20W                                      |  |  |  |  |  |
|------------------------|------------------------------------------------|--|--|--|--|--|
| Power/Lumem:           | 20W/2000LM                                     |  |  |  |  |  |
| Product dimension:     | 800*220*90mm                                   |  |  |  |  |  |
| Material:              | Aluminum ADC12                                 |  |  |  |  |  |
| Warranty               | 5 Years                                        |  |  |  |  |  |
| Solar panel            | (11Wp+9Wp)<br>Mono-crystalline silicone        |  |  |  |  |  |
| Battery capacity       | 26650/6000mA/6.4V LiFePO4                      |  |  |  |  |  |
| Sensing Angle/Distance | PIR 160 degrees<br>/Up to 10 meter (393.7inch) |  |  |  |  |  |
| Color temperature      | 3000K/4000K/6000K                              |  |  |  |  |  |
| Sensing distance       | 160°/2-8Mtrs                                   |  |  |  |  |  |
| Charging time          | 10hrs                                          |  |  |  |  |  |
| Working time           | ≥3 nights with sensor                          |  |  |  |  |  |
|                        |                                                |  |  |  |  |  |