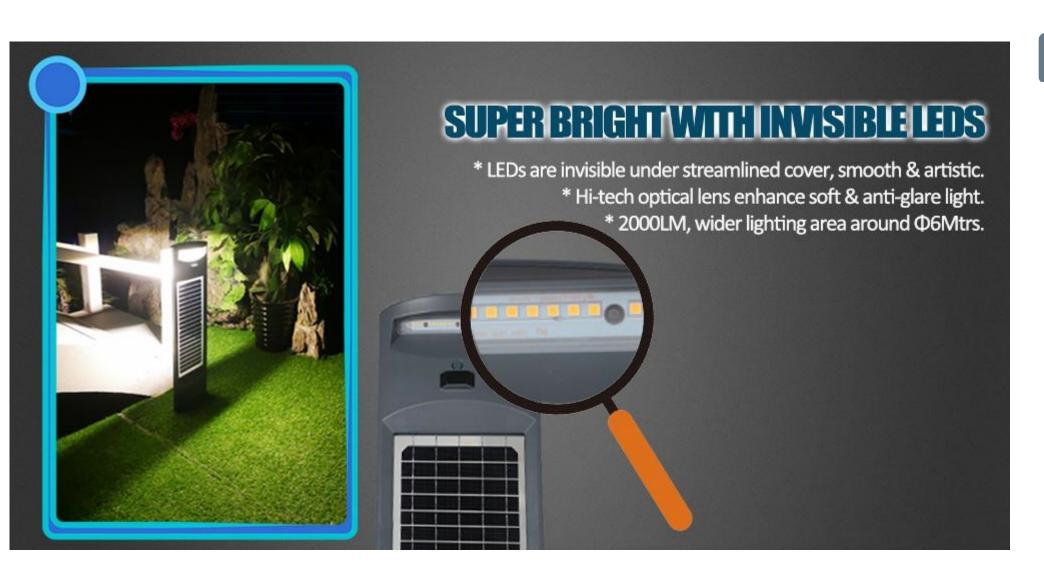

## **Super Bright with Reasonable Design**

Anti-glare

Invisible leds make lamp more elegant

6mtrs diameter light area Most safe as a guadian