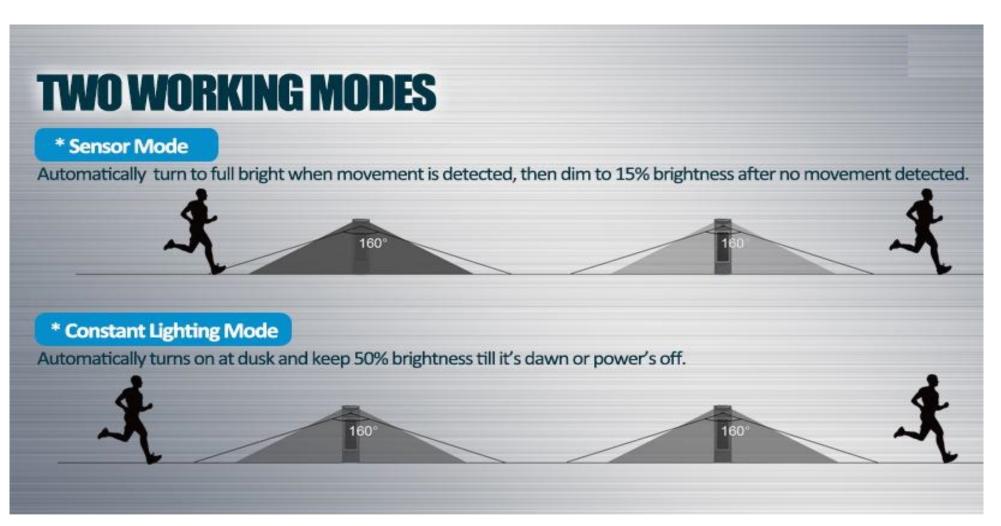

#### **User-friendly Working Modes**

One button control

Adjust mode by press button

Charge 8hours,

Sensor Mode: 4 nights+

Constant Light Mode: 2 nights+