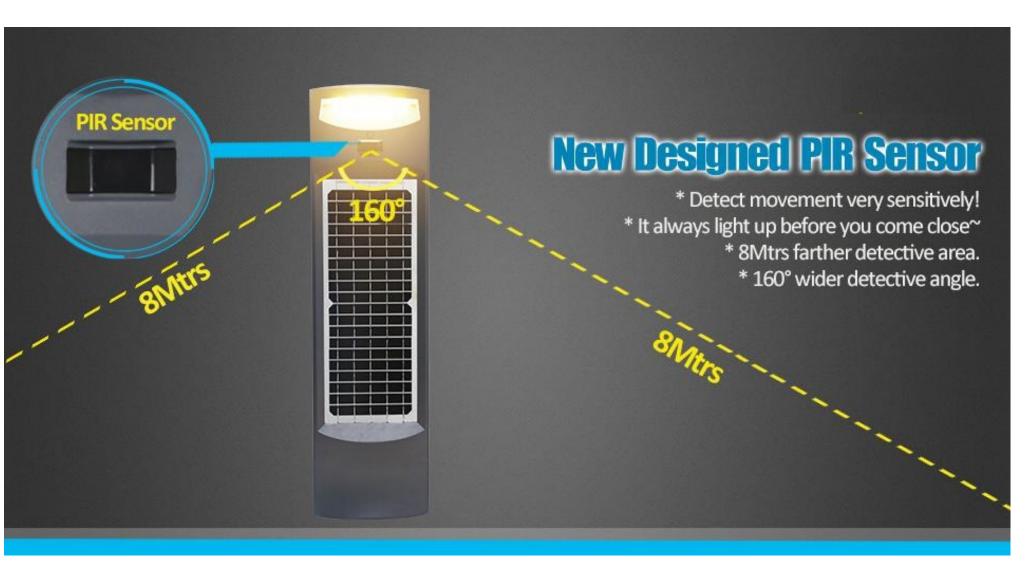

Special design: Double-glazed solar panel, double energy absording & saving;

Double-sided or single-sided illumination selectable, double light area option;50% or 100% brightness working modes, better match your taste. Integrated motion sensor has 160 degree wide angle detection and up to 10 meters sensing distance allowing more energy saving. With compact and simple design for easy installation. Its low-voltage power supply through solar panel ensures user safety.

#### **Customize PIR Sensor**

Special sensor cover Different from trational semicircle-shaped

160° wide detection Easy detecting from 2 sides