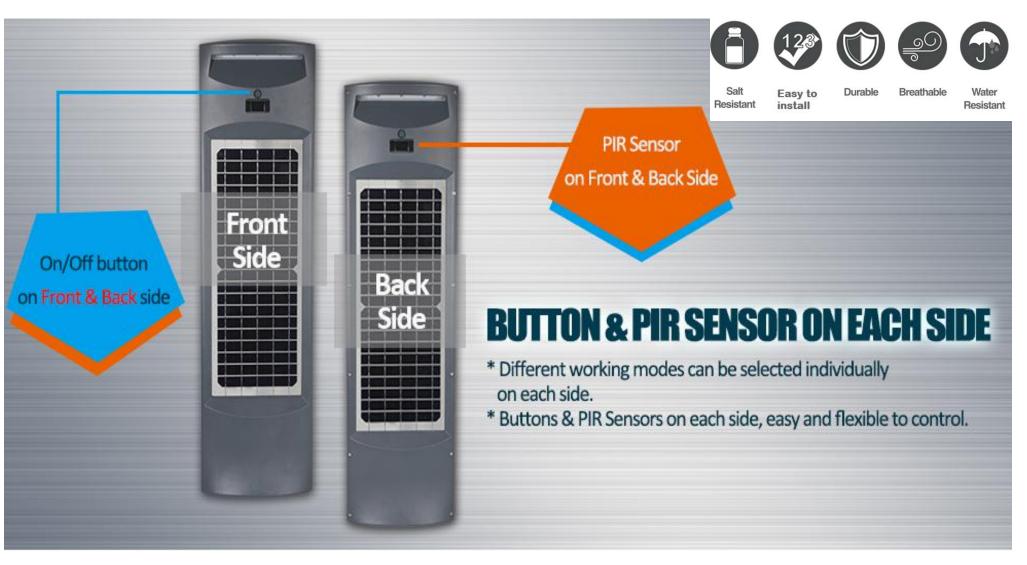

#### **Easy Operating Button**

Round & Grey button

One key contrl

#### **User-friendly Working Modes**

One button control

Adjust mode by press button

Charge 8hours,

Sensor Mode: 4 nights+

Constant Light Mode: 2 nights+

#### **Customize PIR Sensor**

Special sensor cover Different from trational semicircle-shaped

160° wide detection Easy detecting from 2 sides