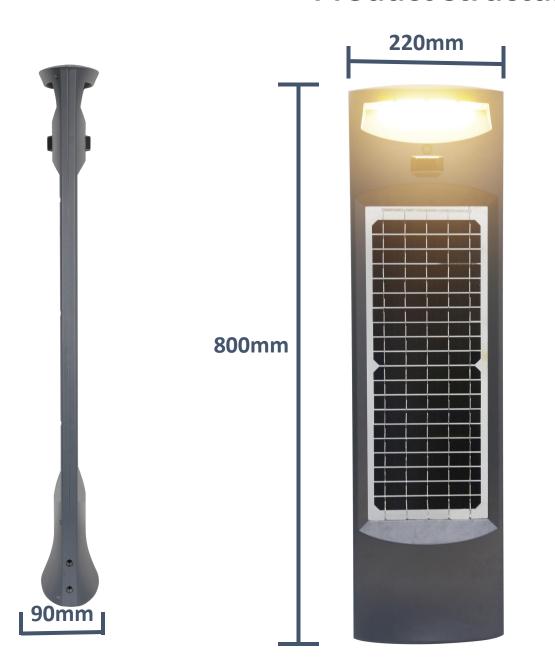

#### **Product structure**

# **Specification**

| Model#                 | FVSPL-20W                                      |  |  |  |  |  |
|------------------------|------------------------------------------------|--|--|--|--|--|
| Power/Lumem:           | 20W/2000LM                                     |  |  |  |  |  |
| Product dimension:     | 800*220*90mm                                   |  |  |  |  |  |
| Material:              | Aluminum ADC12                                 |  |  |  |  |  |
| Warranty               | 5 Years                                        |  |  |  |  |  |
| Solar panel            | (11Wp+9Wp)<br>Mono-crystalline silicone        |  |  |  |  |  |
| Battery capacity       | 26650/6000mA/6.4V LiFePO4                      |  |  |  |  |  |
| Sensing Angle/Distance | PIR 160 degrees<br>/Up to 10 meter (393.7inch) |  |  |  |  |  |
| Color temperature      | 3000K/4000K/6000K                              |  |  |  |  |  |
| Sensing distance       | 160°/2-8Mtrs                                   |  |  |  |  |  |
| Charging time          | 10hrs                                          |  |  |  |  |  |
| Working time           | ≥3 nights with sensor                          |  |  |  |  |  |
|                        |                                                |  |  |  |  |  |