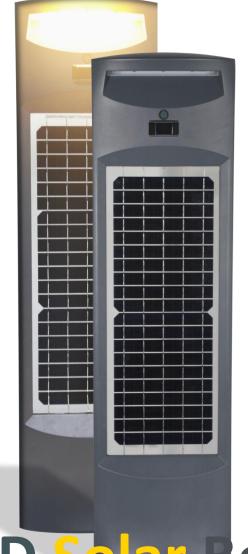

#### Overview

**Futur Vert Solar Bollard light** is a motion-sensing lamp by battery powered. This Slim & elegant patent fixture has been designed for various lighting applications in outdoor, where no suitable electrical socket is available, or where energy saving is demanded, such as for courtyard, garden, rural road, pathway, lawn, square, public places...

Special design: Double-glazed solar panel, double energy absording & saving;

Double-sided or single-sided illumination selectable, double light area option;50% or 100% brightness working modes, better match your taste. Integrated motion sensor has 160 degree wide angle detection and up to 10 meters sensing distance allowing more energy saving. With compact and simple design for easy installation. Its low-voltage power supply through solar panel ensures user safety.

#### **Product structure**