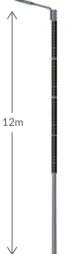

|                    |           | Sac Sand                      |
|--------------------|-----------|-------------------------------|
| Post Height        | 1: -      | 12 Meters                     |
| Light Power        | 10        | 100 Watts                     |
| Luminous Flux      | : -       | >12,800lm                     |
| Beam Angle         |           | 140*70 °                      |
| Battery Capacity   | 1 :       | 1440WH                        |
| Battery Lifetime   | : 1       | > 2,500 Cycles                |
| Solar Cylinder     |           | Q140 4Pcs 560W                |
| Solar Controller   | :         | Programmable MPPT             |
| Post Dimension     | :         | 100*230mm                     |
| Working Temp.      | :         | <b>-20</b> °C ~ <b>+60</b> °C |
| Posts Distance     | :         | 20 ~ 35 Meters                |
| Warranty           | :         | 3 Years                       |
| The specifications | including | solar light and nower of      |