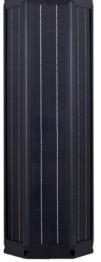

#### What Is It?

Cylindrical solar LED street post is a advanced combination with latest technology. It adopts the cylindrical solar modules as a revolutionary design in 2019.

Solar cylinder is based on modular conception which is can be easily mounted to any kind of pole within diameter 165mm, It adopts mono-crystalline solar panel with high efficiency up to 21.2% and more than 20 years lifetime. It has a very aesthetical appearance and has a much better wind resistance than regular solar panel.

6 slim solar panels are fixed tightly on a hexagon frame. so it ensures 50% of solar panel will face to

This solar cylinder module is based on modular

design concept for easy installation and disassembly. It can be quickly and easily mounted on any

#### Strong Wind Resistance

The cylindrical design reduces the wind resistance area, and each module is directly fastened to the pole by 12 screws for better wind resistance. It can stand well against even 10 grade typhoon.