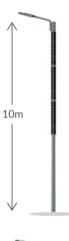

| Post Height      | :   | 10 Meters                     |
|------------------|-----|-------------------------------|
| Light Power      | :   | 80 Watts                      |
| Luminous Flux    |     | >10,800lm                     |
| Beam Angle       | :   | 14 <b>5</b> *83 °             |
| Battery Capacity | :   | 1080WH                        |
| Battery Lifetime | *:  | > 2,500 Cycles                |
| Solar Cylinder   | 2m  | Q140 3Pcs 420W                |
| Solar Controller | :   | Programmable MPPT             |
| Post Dimension   | 1   | 120*160mm                     |
| Working Temp.    | :   | <b>-20</b> °C ~ <b>+60</b> °C |
| Posts Distance   | : 3 | 20~ 35 Meters                 |
| Warranty         | : - | 3 Years                       |