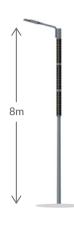

#### Cylindrical Solar Street Post (KING Series)

0

| Post Height      |   | 8 Meters                      |
|------------------|---|-------------------------------|
| Light Power      |   | 60 Watts                      |
| Luminous Flux    |   | >7,800lm                      |
| Beam Angle       |   | 145*83 °                      |
| Battery Capacity |   | 840WH                         |
| Battery Lifetime |   | > 2,500 Cycles                |
| Solar Cylinder   | : | Q100 3 Pcs 300W               |
| Solar Controller |   | Programmable MPPT             |
| Post Dimension   | : | 120*160mm                     |
| Working Temp.    |   | <b>-20</b> °C ~ <b>+60</b> °C |
| Posts Distance   |   | 20 ~ 30 Meters                |
| Warranty         | : | 3 Years                       |
|                  |   |                               |