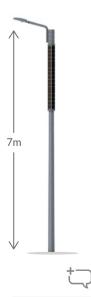

Post Height 7 Meters Light Power 50 Watts Luminous Flux >6,200lm 140\*70 ° Beam Angle **Battery Capacity** 12V 548WH Battery Lifetime > 1,800 Cycles Q140 2Pcs 280W Solar Cylinder : Solar Controller Programmable MPPT 100\*170mm Post Dimension Working Temp. : -20°C ~ +60°C 18 ~ 28 Meters Posts Distance Warranty 3 Years The specifications including solar light and power of solar cylinder modules can be customized according to your requirement.