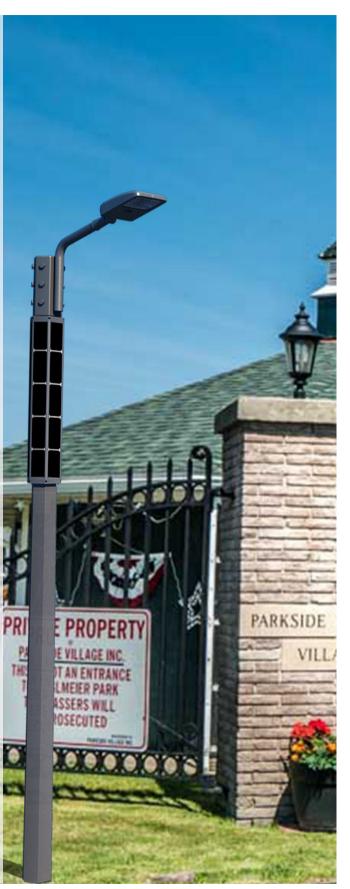

# Solar Vrap REDEFINE YOUR SOLAR STREET POST

Cylindrical Solar Street Light Post

Cylindrical Solar Module For Integrated Solar Post

#### What Is It?

Cylindrical solar LED street post is a advanced combination with latest technology. It adopts the cylindrical solar modules as a revolutionary design in 2019.

Solar cylinder is based on modular conception which is can be easily mounted to any kind of pole within diameter 165mm, It adopts mono-crystalline solar panel with high efficiency up to 21.2% and more than 20 years lifetime. It has a very aesthetical appearance and has a much better wind resistance than regular solar panel.

Solar cylinder light post is a premium and advanced product. It is designed specially for these projects concerning a lot on aesthetical appearance as well as high luminous, durable quality system and longtime lifetime.

#### Design Aesthetics

PV CYCLE

The relatively large size of solar panels on the pole top has made the solar lighting not an option for the areas where the design aesthetics and decorative lighting applications are used. SolarWrap module systems is the real answer which is compact and fully integrates on the pole and available in custom colors to match the design of the pole.