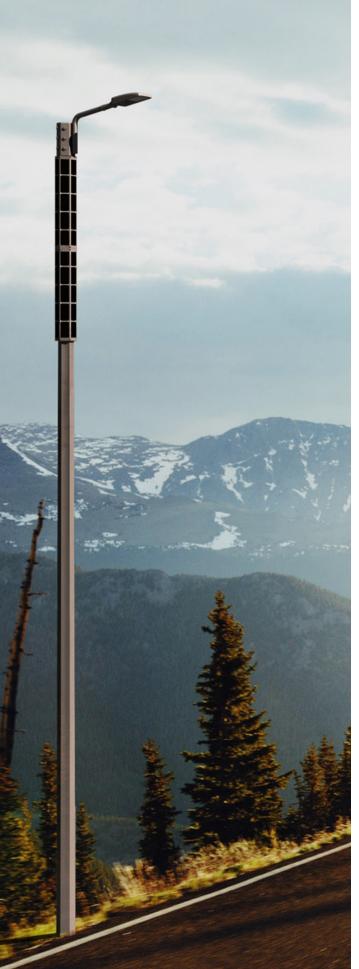

# Solar Vrap REDEFINE YOUR SOLAR STREET POST

Cylindrical Solar Street Light Post

Cylindrical Solar Module For Integrated Solar Post

#### What Is It?

Cylindrical solar LED street post is a advanced combination with latest technology. It adopts the cylindrical solar modules as a revolutionary design in 2019.

Solar cylinder is based on modular conception which is can be easily mounted to any kind of pole within diameter 165mm, It adopts mono-crystalline solar panel with high efficiency up to 21.2% and more than 20 years lifetime. It has a very aesthetical appearance and has a much better wind resistance than regular solar panel.

The whole post only includes two functional components including solar cylinder and solar light head which can be connected directly by MC4 connectors. The battery and solar controller are built inside of light fixture. The power of lights covers from 20W to 120W which can be installed on poles from 5M to 14M.

Solar cylinder light post is a premium and advanced product. It is designed specially for these projects concerning a lot on aesthetical appearance as well as high luminous, durable quality system and longtime lifetime.