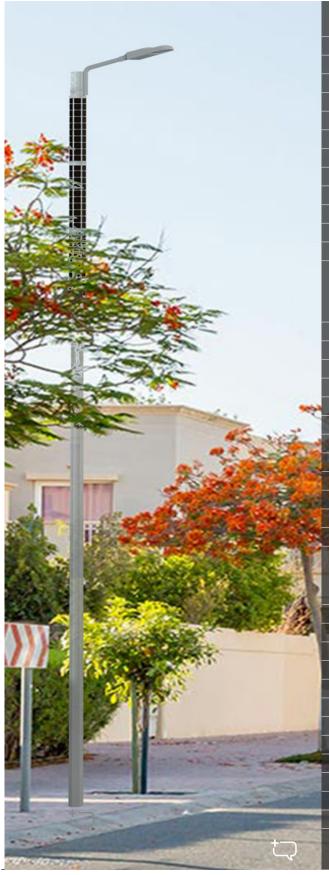

# Solar Vrap REDEFINE YOUR SOLAR STREET POST

Cylindrical Solar Street Light Post

Cylindrical Solar Module For Integrated Solar Post

#### What Is It?

Cylindrical solar LED street post is a advanced combination with latest technology. It adopts the cylindrical solar modules as a revolutionary design in 2019.

Solar cylinder is based on modular conception which is can be easily mounted to any kind of pole within diameter 165mm, It adopts mono-crystalline solar panel with high efficiency up to 21.2% and more than 20 years lifetime. It has a very aesthetical appearance and has a much better wind resistance than regular solar panel.

#### Design Aesthetics

PV CYCLE

The relatively large size of solar panels on the pole top has made the solar lighting not an option for the areas where the design aesthetics and decorative lighting applications are used. SolarWrap module systems is the real answer which is compact and fully integrates on the pole and available in custom colors to match the design of the pole.