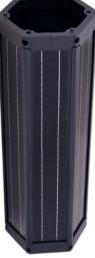

#### What Is It?

Cylindrical solar LED street post is a advanced combination with latest technology. It adopts the cylindrical solar modules as a revolutionary design in 2019.

Solar cylinder is based on modular conception which is can be easily mounted to any kind of pole within diameter 165mm, It adopts mono-crystalline solar panel with high efficiency up to 21.2% and more than 20 years lifetime. It has a very aesthetical appearance and has a much better wind resistance than regular solar panel.

6 slim solar panels are fixed tightly on a hexagon frame. so it ensures 50% of solar panel will face to

This solar cylinder module is based on modular

design concept for easy installation and disassembly. It can be quickly and easily mounted on any

#### Strong Wind Resistance

The cylindrical design reduces the wind resistance area, and each module is directly fastened to the pole by 12 screws for better wind resistance. It can stand well against even 10 grade typhoon.