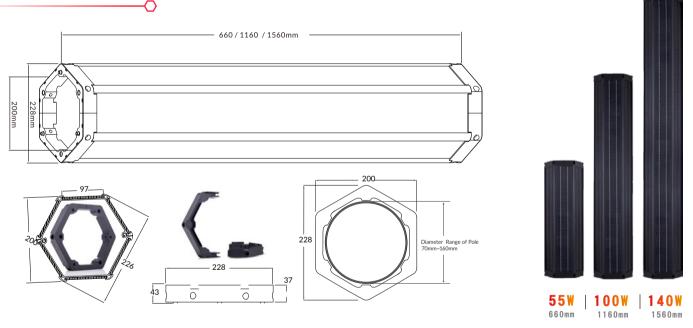

#### **Product Specifications**

Ο

| Model No              | Q55                 | Q100                | Q140                |
|-----------------------|---------------------|---------------------|---------------------|
| Cell type             | Mono made in Taiwan | Mono made in Taiwan | Mono made in Taiwan |
| Pmax                  | 55W                 | 100W                | 140W                |
| Vmp                   | 18V                 | 18V                 | 18V                 |
| Imp                   | 3.06A               | 5.6A                | 7.8A                |
| Carton dimensions     | 72X30X28 cm         | 120X30X28 cm        | 160X30X28 cm        |
| Frame material        | Aluminium Alloy     | Aluminium Alloy     | Aluminium Alloy     |
| Solar cell efficiency | >21.2%              | >21.2%              | >21.2%              |
| Cable model           | 2.5mm2 with MC4     | 2.5mm2 with MC4     | 2.5mm2 with MC4     |
| Operating temperature | -40 °C to +85 °C    | -40°C to +85°C      | -40°C to +85°C      |
| Warranty              | 10 years            | 10 years            | 10 years            |
| Life time             | 25 years            | 25 years            | 25 years            |
| N. W                  | 16.07kgs            | 19.07kgs            | 22.70kgs            |
| G. W                  | 17.80Kgs            | 21.80Kgs            | 24.30Kgs            |

#### Product Dimensions