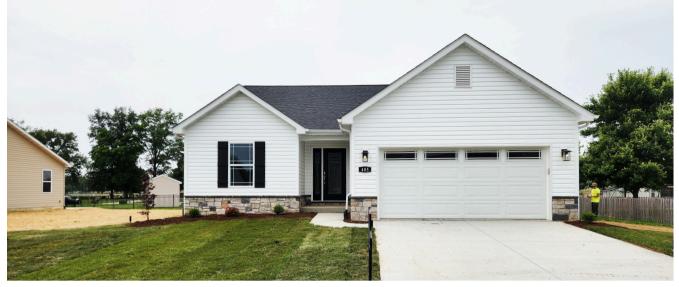

THE HAMPTON 405 Acorn Way Lebanon Bedrooms Defined and the second seco

PRICED AT **\$384,900** SIZE 1,750 SQ. FT.

luxurious touches throughout. Spacious Master Suite: Featuring an expansive his-and-hers closet, providing all the storage you need with a touch of elegance. Chef's Kitchen: Granite countertops, a large island for meal prep or casual dining, and modern finishes designed for both beauty and utility. Convenient Layout: Stairs to the basement are thoughtfully placed off the garage entry, maximizing living space and creating an efficient flow. Ideal for every lifestyle, the Hampton combines comfort, style, and practicality in every detail.

**CNRHOMES.COM** 

The Hampton by CNR Homes - Discover the perfect blend of style and functionality in this 1,750 sq. ft. split-bedroom design. The Hampton offers an open and inviting floor plan with