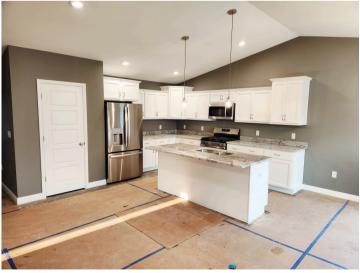

THE HAMPTON 405 Acorn Way Lebanon Bedrooms Defined and the second seco

PRICED AT **\$384,900** SIZE 1,750 SQ. FT.

luxurious touches throughout. Spacious Master Suite: Featuring an expansive his-and-hers closet, providing all the storage you need with a touch of elegance. Chef's Kitchen: Granite countertops, a large island for meal prep or casual dining, and modern finishes designed for both beauty and utility. Convenient Layout: Stairs to the basement are thoughtfully placed off the garage entry, maximizing living space and creating an efficient flow. Ideal for every lifestyle, the Hampton combines comfort, style, and practicality in every detail.

**CNRHOMES.COM** 

The Hampton by CNR Homes - Discover the perfect blend of style and functionality in this 1,750 sq. ft. split-bedroom design. The Hampton offers an open and inviting floor plan with