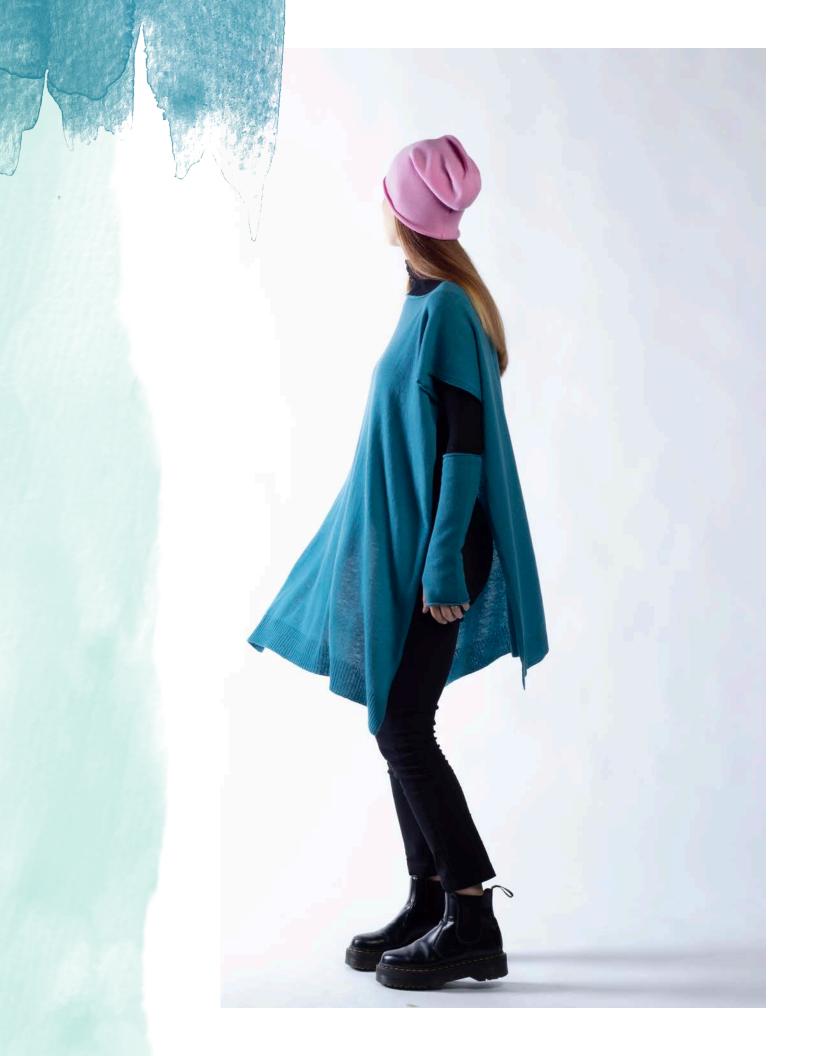

**Beatrice** cashmere knit over-dress (left) 100% Cashmere Col. Grey Melange

Col. Teal

Sara adjustable Cashmere Balaclava with contrast strips 100 % Cashmere Col. Grey melange Col. Teal Col. Black

**Beatrice** cashmere knit over-dress 100% Cashmere Col. Teal