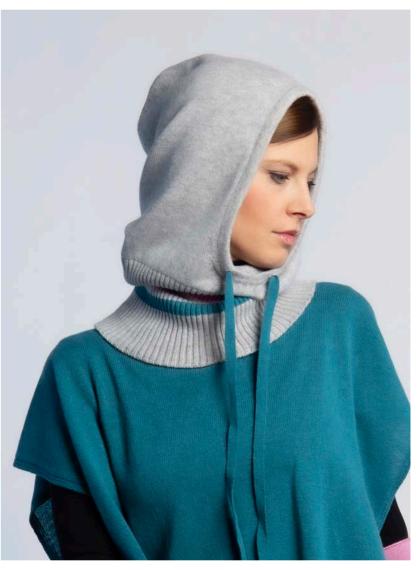

**Beatrice** cashmere knit over-dress (left) 100% Cashmere Col. Grey Melange

Col. Teal

Sara adjustable Cashmere Balaclava with contrast strips 100 % Cashmere Col. Grey melange Col. Teal Col. Black

**Beatrice** cashmere knit over-dress 100% Cashmere Col. Teal