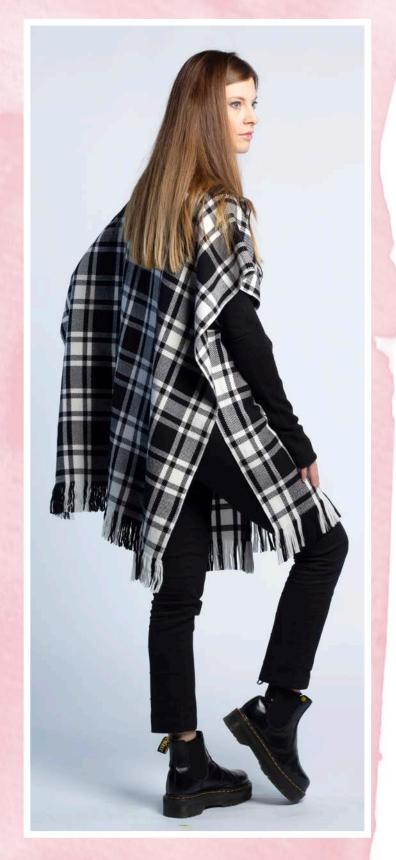

Giulietta cashmere fingerless gloves with crytsals (bottom) 100 % Cashmere Col. Black

Marlene poncho dress with belt (right page)
100 % Merino Wool
Hand Woven on ancient hand loom from XVIII
century

**Sofia** Cashmere convertible head band & removable crystals bow (on the right) 100 % Cashmere Col. Rosette