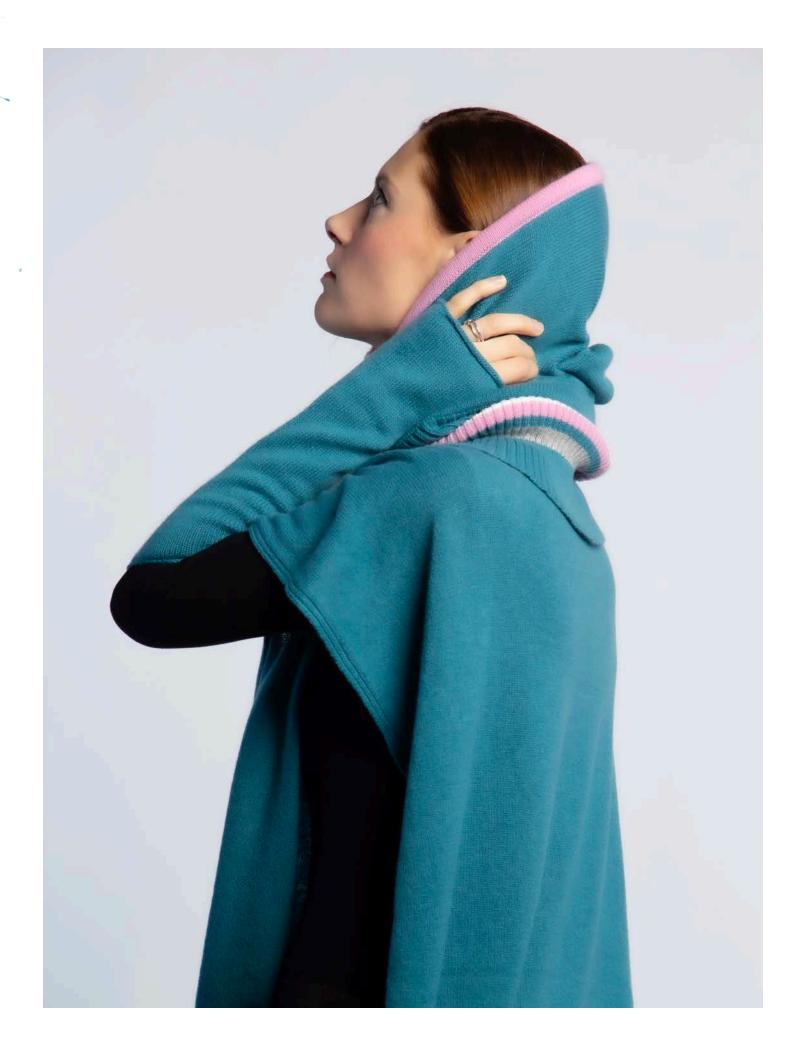

**Beatrice** cashmere knit over-dress (left) 100% Cashmere Col. Grey Melange

Col. Teal

Sara adjustable Cashmere Balaclava with contrast strips 100 % Cashmere Col. Grey melange Col. Teal Col. Black

**Beatrice** cashmere knit over-dress 100% Cashmere Col. Teal

0

0.

**Beatrice** cashmere knit over-dress 100% Cashmere Col. Grey melange

**Sofia** cashmere convertible head band 100 % Cashmere Col. White

**Giulia** cashmere fingerless gloves 100 % Cashmere Col. White