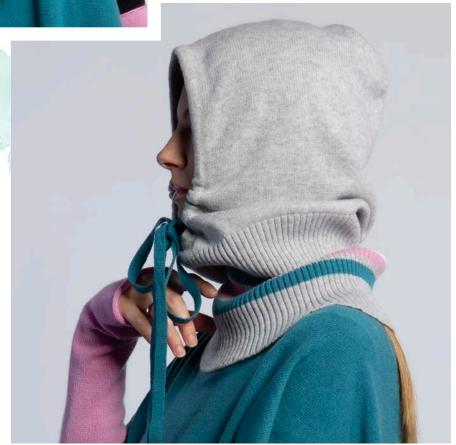

100 % Cashmere

Col. Rosette

Col. Black

Col. White

**Giulia** Cashmere long fingerless gloves 100 % Cashmere

Col. Rosette

**Sara** adjustable cashmere balaclava with contrast strips 100 % Cashmere Col. Grey melange

**Beatrice** cashmere knit over-dress (left) 100% Cashmere Col. Grey Melange

Col. Teal

Sara adjustable Cashmere Balaclava with contrast strips 100 % Cashmere Col. Grey melange Col. Teal Col. Black

**Beatrice** cashmere knit over-dress 100% Cashmere Col. Teal