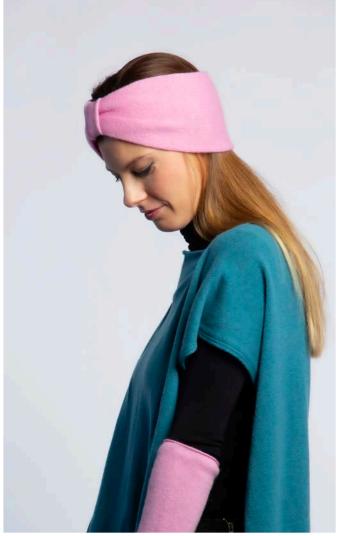

Giulietta cashmere fingerless gloves with crytsals (bottom) 100 % Cashmere Col. Black

Marlene poncho dress with belt (right page)
100 % Merino Wool
Hand Woven on ancient hand loom from XVIII
century

**Sofia** Cashmere convertible head band & removable crystals bow (on the right) 100 % Cashmere Col. Rosette

Clarabel recycled cashmere vest 97 % Recycled Cashmere 3% Virgin Wool Col. Light Mauve

Isobel recycled cashmere berret 97 % Recycled Cashmere 3% Virgin Wool Col. Light Mauve

Maribel recycled cashmere sleeves-gloves 97 % Recycled Cashmere 3% Virgin Wool Col. Light Mauve

Isobel recycled cashmere berret 97 % Recycled Cashmere 3% Virgin Wool Col. Light Mauve

Maribel recycled cashmere sleeves-gloves 97 % Recycled Cashmere 3% Virgin Wool Col. Light Mauve

**Sofia** Cashmere convertible head band & removable crystals bow