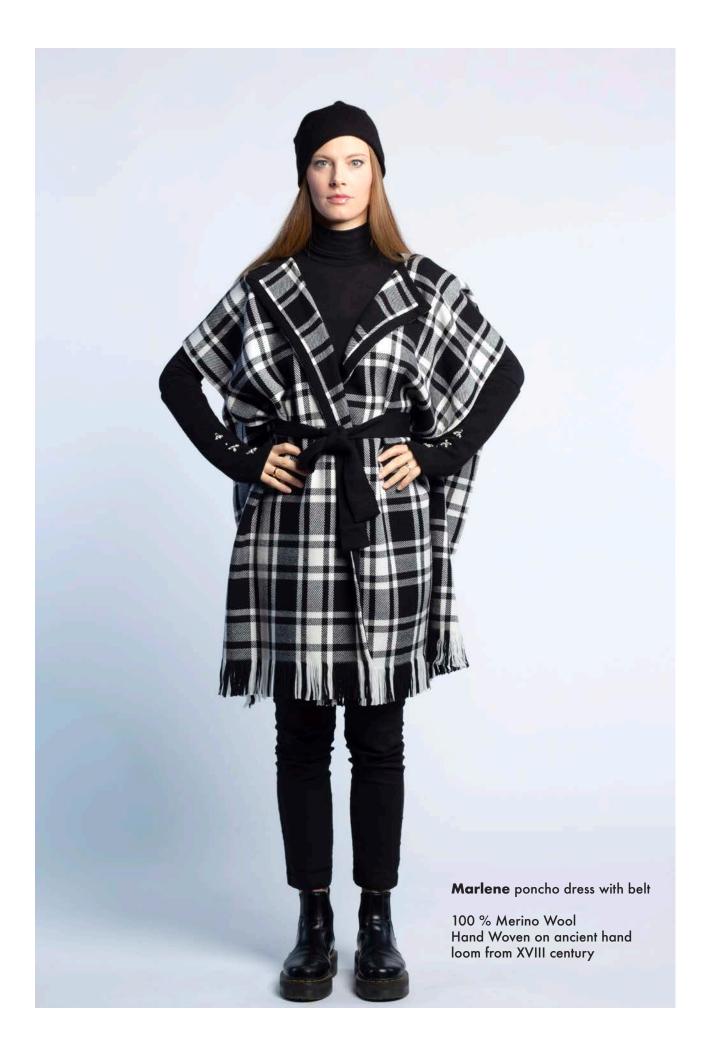

Giulietta cashmere fingerless gloves with crytsals (bottom) 100 % Cashmere Col. Black

Marlene poncho dress with belt (right page)
100 % Merino Wool
Hand Woven on ancient hand loom from XVIII
century

**Sofia** Cashmere convertible head band & removable crystals bow (on the right) 100 % Cashmere Col. Rosette