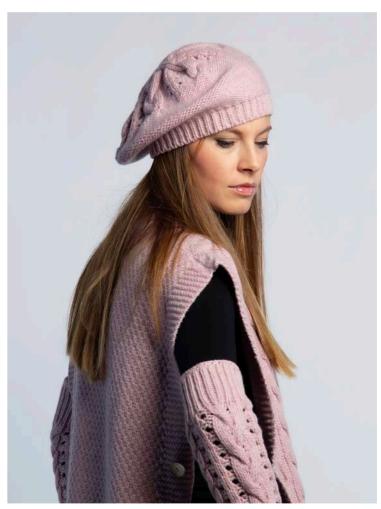

Clarabel recycled cashmere vest 97 % Recycled Cashmere 3% Virgin Wool Col. Light Mauve

Isobel recycled cashmere berret 97 % Recycled Cashmere 3% Virgin Wool Col. Light Mauve

Maribel recycled cashmere sleeves-gloves 97 % Recycled Cashmere 3% Virgin Wool Col. Light Mauve

Isobel recycled cashmere berret 97 % Recycled Cashmere 3% Virgin Wool Col. Light Mauve

Maribel recycled cashmere sleeves-gloves 97 % Recycled Cashmere 3% Virgin Wool Col. Light Mauve

**Sofia** Cashmere convertible head band & removable crystals bow