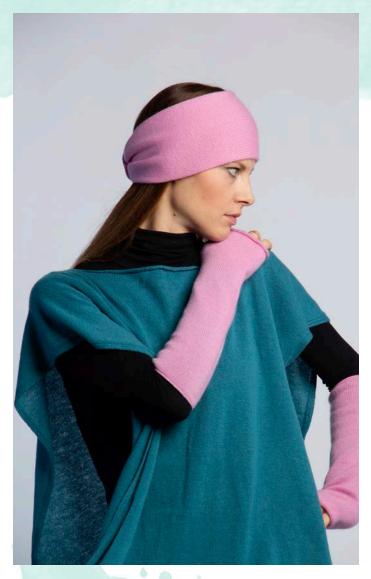

Giulietta cashmere fingerless gloves with crytsals (bottom) 100 % Cashmere Col. Black

Marlene poncho dress with belt (right page)
100 % Merino Wool
Hand Woven on ancient hand loom from XVIII
century

**Sofia** Cashmere convertible head band & removable crystals bow (on the right) 100 % Cashmere Col. Rosette

Clarabel recycled cashmere vest 97 % Recycled Cashmere 3% Virgin Wool Col. Light Mauve

Isobel recycled cashmere berret 97 % Recycled Cashmere 3% Virgin Wool Col. Light Mauve

Maribel recycled cashmere sleeves-gloves 97 % Recycled Cashmere 3% Virgin Wool Col. Light Mauve

Isobel recycled cashmere berret 97 % Recycled Cashmere 3% Virgin Wool Col. Light Mauve

Maribel recycled cashmere sleeves-gloves 97 % Recycled Cashmere 3% Virgin Wool Col. Light Mauve

**Sofia** Cashmere convertible head band & removable crystals bow