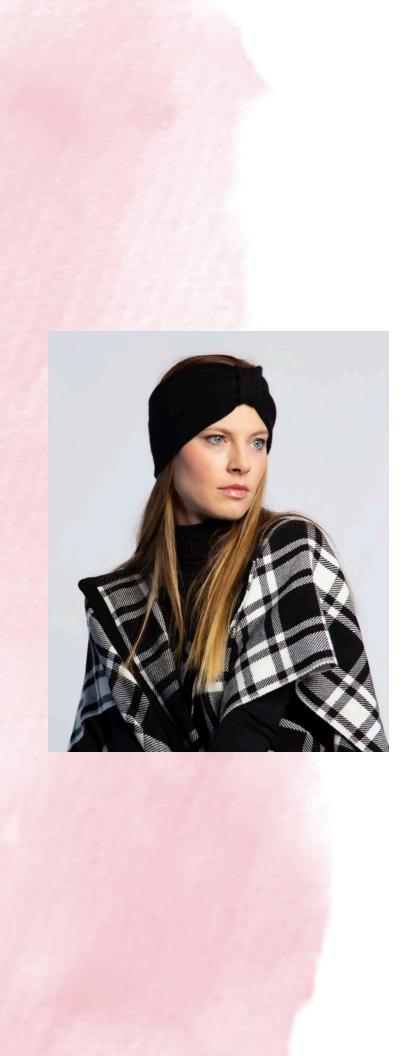

Giulietta cashmere fingerless gloves with crytsals (bottom) 100 % Cashmere Col. Black

Marlene poncho dress with belt (right page)
100 % Merino Wool
Hand Woven on ancient hand loom from XVIII
century

**Sofia** Cashmere convertible head band & removable crystals bow (on the right) 100 % Cashmere Col. Rosette

Isobel recycled cashmere berret 97 % Recycled Cashmere 3% Virgin Wool Col. Light Mauve

Maribel recycled cashmere sleeves-gloves 97 % Recycled Cashmere 3% Virgin Wool Col. Light Mauve

**Sofia** Cashmere convertible head band & removable crystals bow