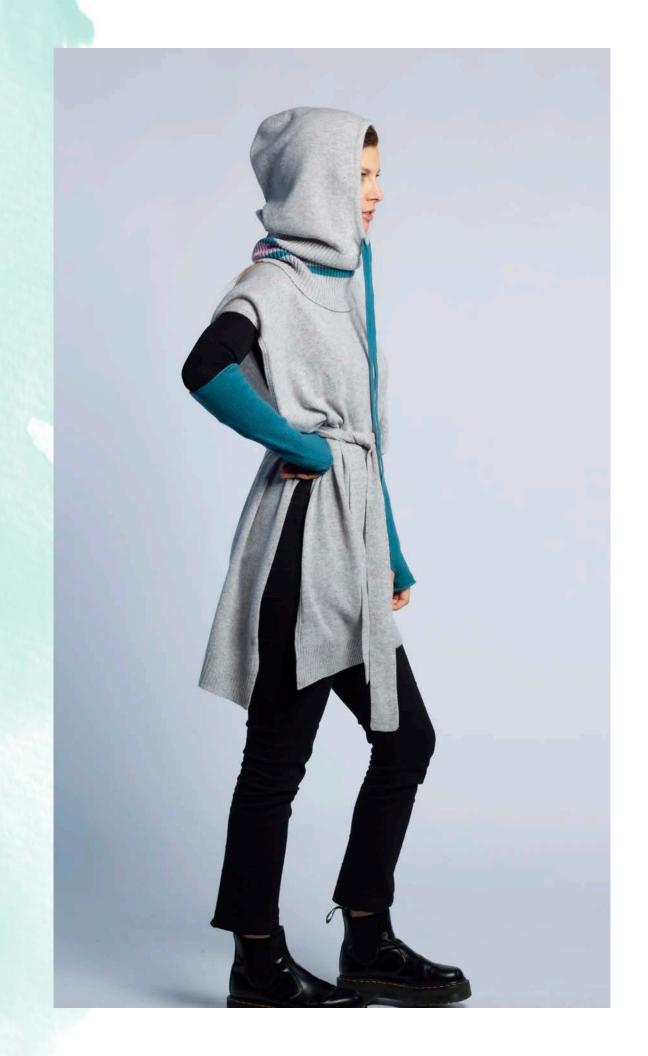

**Beatrice** cashmere knit over-dress (left) 100% Cashmere Col. Grey Melange

Col. Teal

Sara adjustable Cashmere Balaclava with contrast strips 100 % Cashmere Col. Grey melange Col. Teal Col. Black

**Beatrice** cashmere knit over-dress 100% Cashmere Col. Teal