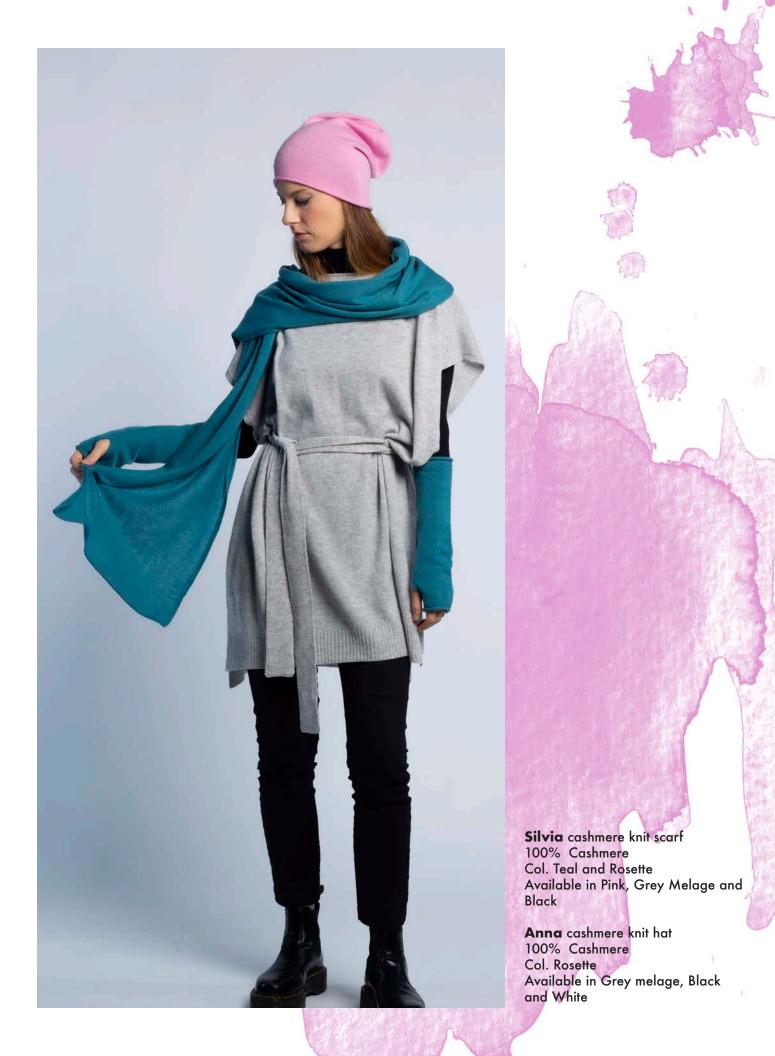

**Beatrice** cashmere knit over-dress (left) 100% Cashmere Col. Grey Melange

Col. Teal

Sara adjustable Cashmere Balaclava with contrast strips 100 % Cashmere Col. Grey melange Col. Teal Col. Black

**Beatrice** cashmere knit over-dress 100% Cashmere Col. Teal