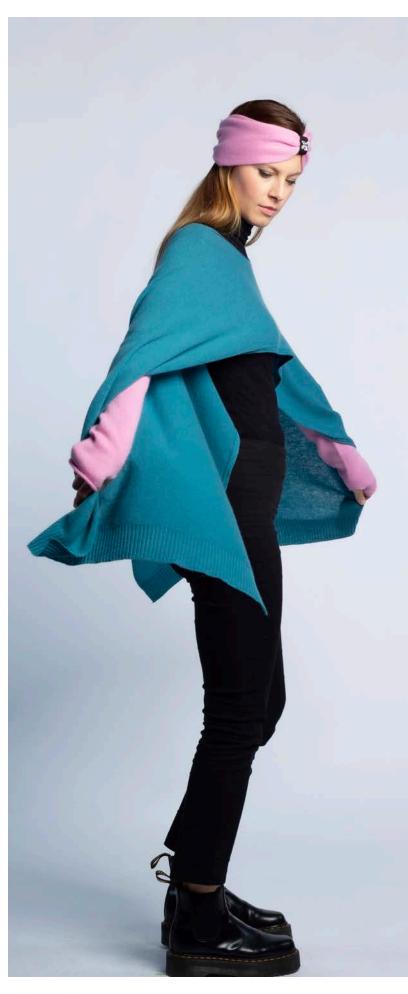

**Beatrice** cashmere knit over-dress (left) 100% Cashmere Col. Grey Melange

Col. Teal

Sara adjustable Cashmere Balaclava with contrast strips 100 % Cashmere Col. Grey melange Col. Teal Col. Black

**Beatrice** cashmere knit over-dress 100% Cashmere Col. Teal

0

0.

**Beatrice** cashmere knit over-dress 100% Cashmere Col. Grey melange

**Sofia** cashmere convertible head band 100 % Cashmere Col. White

**Giulia** cashmere fingerless gloves 100 % Cashmere Col. White