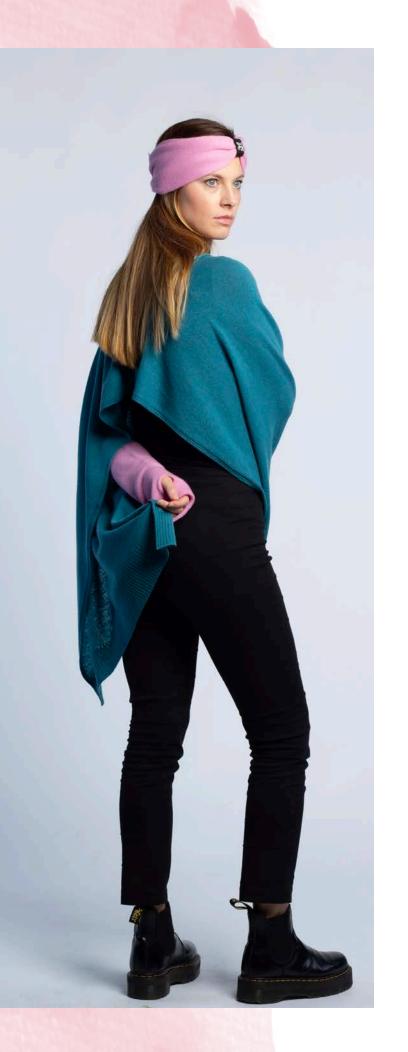

**Beatrice** cashmere knit over-dress (left) 100% Cashmere Col. Grey Melange

Col. Teal

Sara adjustable Cashmere Balaclava with contrast strips 100 % Cashmere Col. Grey melange Col. Teal Col. Black

**Beatrice** cashmere knit over-dress 100% Cashmere Col. Teal

0

0.

**Beatrice** cashmere knit over-dress 100% Cashmere Col. Grey melange

**Sofia** cashmere convertible head band 100 % Cashmere Col. White

**Giulia** cashmere fingerless gloves 100 % Cashmere Col. White