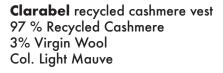

Clarabel recycled cashmere vest 97 % Recycled Cashmere 3% Virgin Wool Col. Light Mauve

Isobel recycled cashmere berret 97 % Recycled Cashmere 3% Virgin Wool Col. Light Mauve

Maribel recycled cashmere sleeves-gloves 97 % Recycled Cashmere 3% Virgin Wool Col. Light Mauve

Isobel recycled cashmere berret 97 % Recycled Cashmere 3% Virgin Wool Col. Light Mauve

Maribel recycled cashmere sleeves-gloves 97 % Recycled Cashmere 3% Virgin Wool Col. Light Mauve

**Sofia** Cashmere convertible head band & removable crystals bow