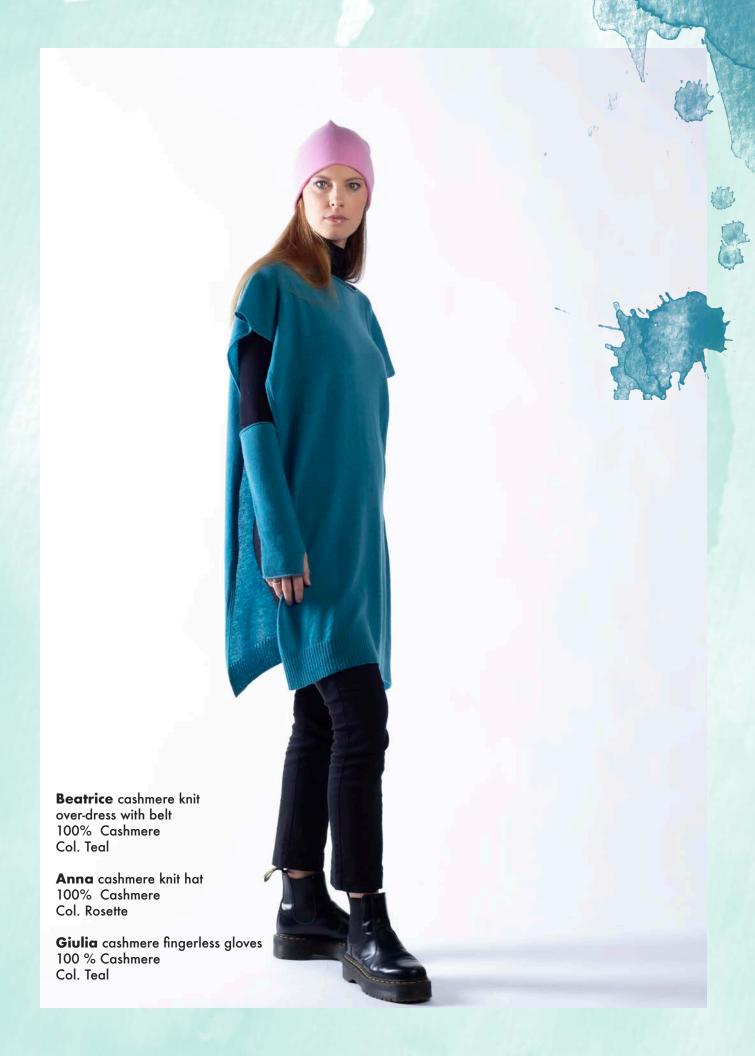

**Beatrice** cashmere knit over-dress (left) 100% Cashmere Col. Grey Melange

Col. Teal

Sara adjustable Cashmere Balaclava with contrast strips 100 % Cashmere Col. Grey melange Col. Teal Col. Black

**Beatrice** cashmere knit over-dress 100% Cashmere Col. Teal