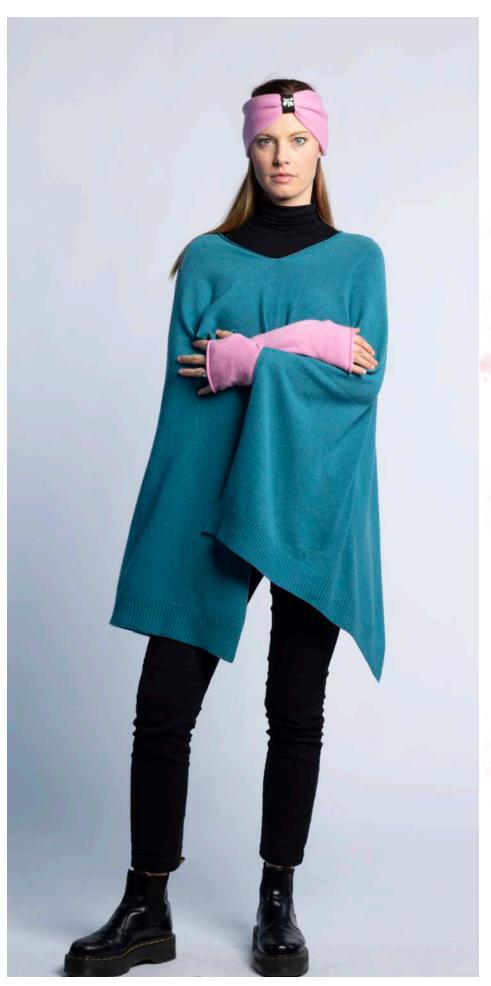

**Beatrice** cashmere knit over-dress (left) 100% Cashmere Col. Grey Melange

Col. Teal

Sara adjustable Cashmere Balaclava with contrast strips 100 % Cashmere Col. Grey melange Col. Teal Col. Black

**Beatrice** cashmere knit over-dress 100% Cashmere Col. Teal

0

0.

**Beatrice** cashmere knit over-dress 100% Cashmere Col. Grey melange

**Sofia** cashmere convertible head band 100 % Cashmere Col. White

**Giulia** cashmere fingerless gloves 100 % Cashmere Col. White