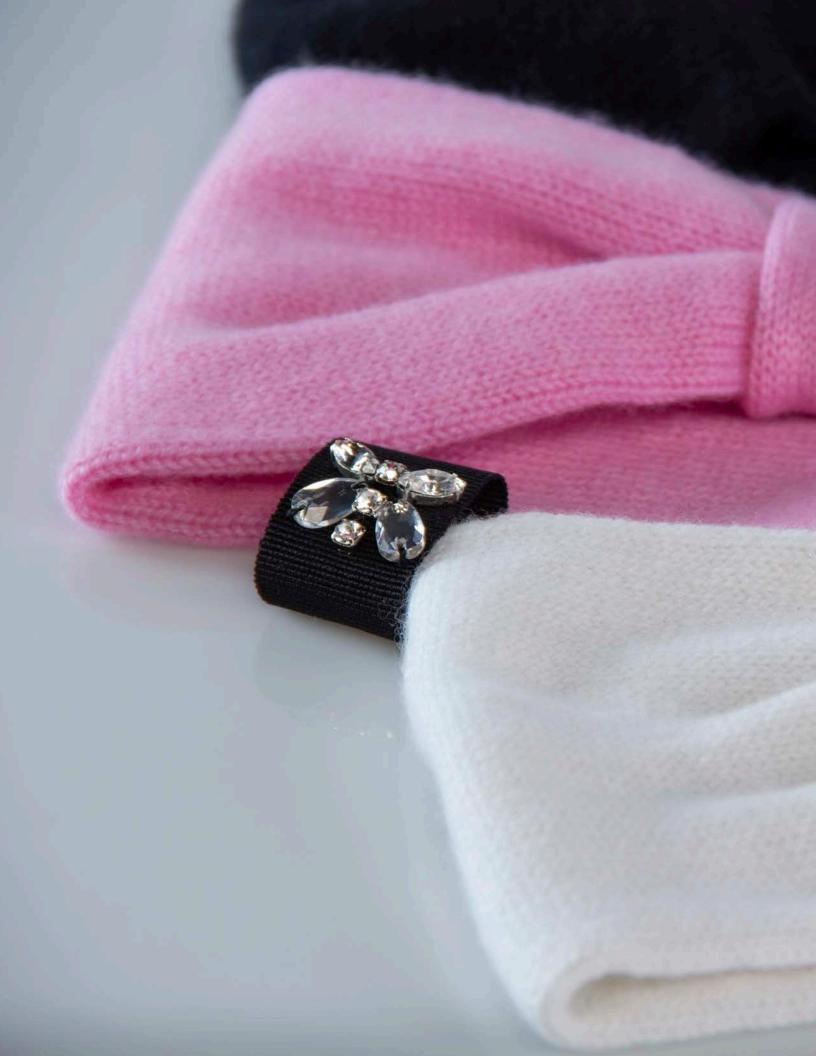

Isobel recycled cashmere berret 97 % Recycled Cashmere 3% Virgin Wool Col. Light Mauve

Maribel recycled cashmere sleeves-gloves 97 % Recycled Cashmere 3% Virgin Wool Col. Light Mauve

**Sofia** Cashmere convertible head band & removable crystals bow

100 % Cashmere

Col. Rosette

Col. Black

Col. White

**Giulia** Cashmere long fingerless gloves 100 % Cashmere

Col. Rosette

**Sara** adjustable cashmere balaclava with contrast strips 100 % Cashmere Col. Grey melange