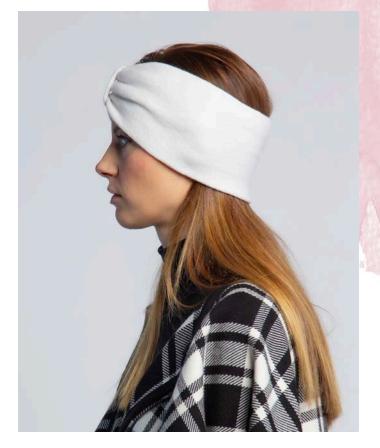

Giulietta cashmere fingerless gloves with crytsals (bottom) 100 % Cashmere Col. Black

Marlene poncho dress with belt (right page)
100 % Merino Wool
Hand Woven on ancient hand loom from XVIII
century

**Sofia** Cashmere convertible head band & removable crystals bow (on the right) 100 % Cashmere Col. Rosette

Isobel recycled cashmere berret 97 % Recycled Cashmere 3% Virgin Wool Col. Light Mauve

Maribel recycled cashmere sleeves-gloves 97 % Recycled Cashmere 3% Virgin Wool Col. Light Mauve

**Sofia** Cashmere convertible head band & removable crystals bow

0

0.

**Beatrice** cashmere knit over-dress 100% Cashmere Col. Grey melange

**Sofia** cashmere convertible head band 100 % Cashmere Col. White

**Giulia** cashmere fingerless gloves 100 % Cashmere Col. White