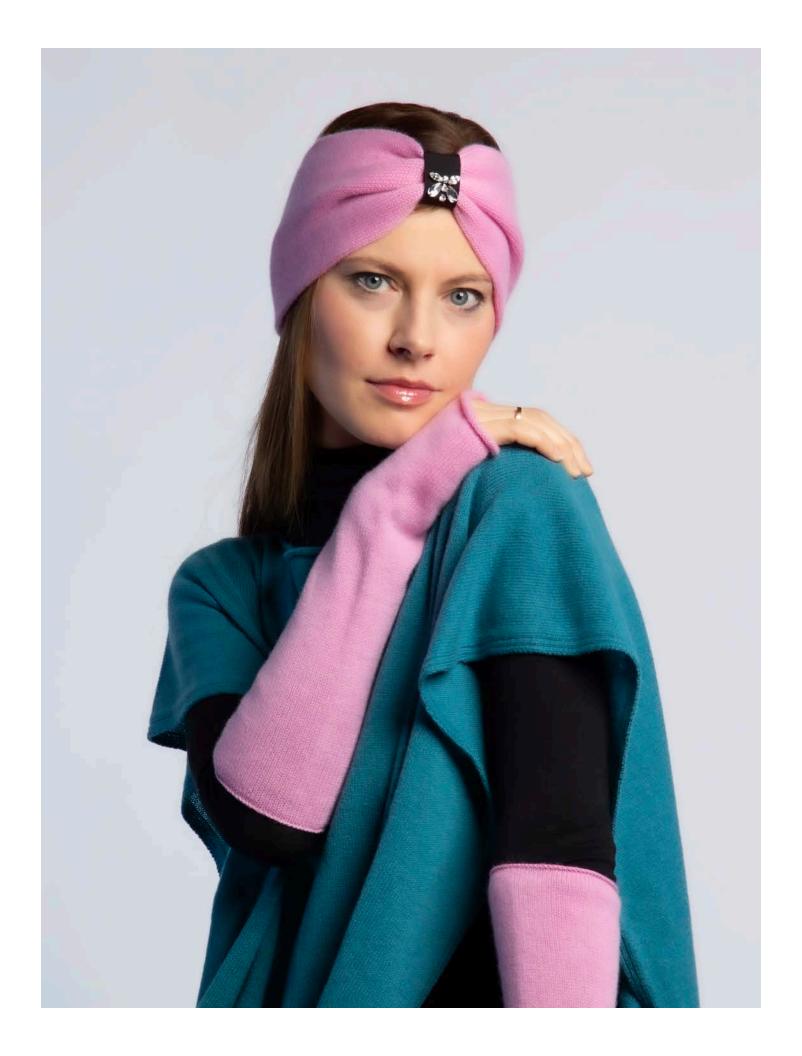

Giulietta cashmere fingerless gloves with crytsals (bottom) 100 % Cashmere Col. Black

Marlene poncho dress with belt (right page)
100 % Merino Wool
Hand Woven on ancient hand loom from XVIII
century

**Sofia** Cashmere convertible head band & removable crystals bow (on the right) 100 % Cashmere Col. Rosette

Isobel recycled cashmere berret 97 % Recycled Cashmere 3% Virgin Wool Col. Light Mauve

Maribel recycled cashmere sleeves-gloves 97 % Recycled Cashmere 3% Virgin Wool Col. Light Mauve

**Sofia** Cashmere convertible head band & removable crystals bow