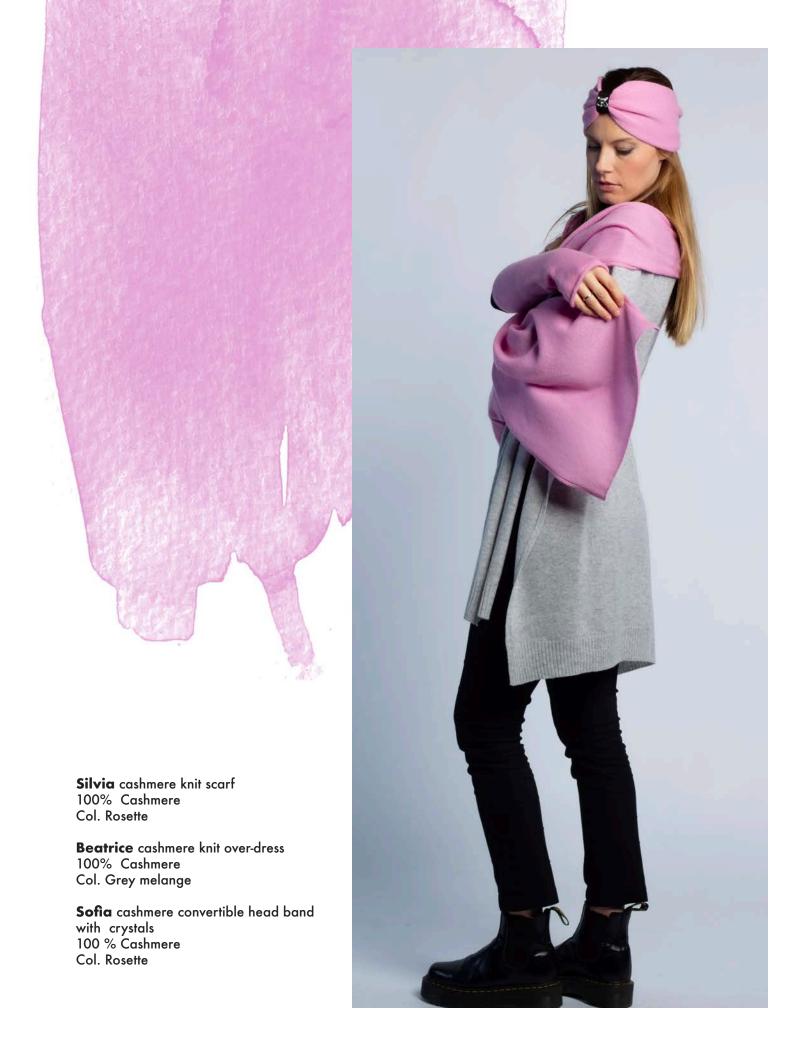

Giulietta cashmere fingerless gloves with crytsals (bottom) 100 % Cashmere Col. Black

Marlene poncho dress with belt (right page)
100 % Merino Wool
Hand Woven on ancient hand loom from XVIII
century

**Sofia** Cashmere convertible head band & removable crystals bow (on the right) 100 % Cashmere Col. Rosette