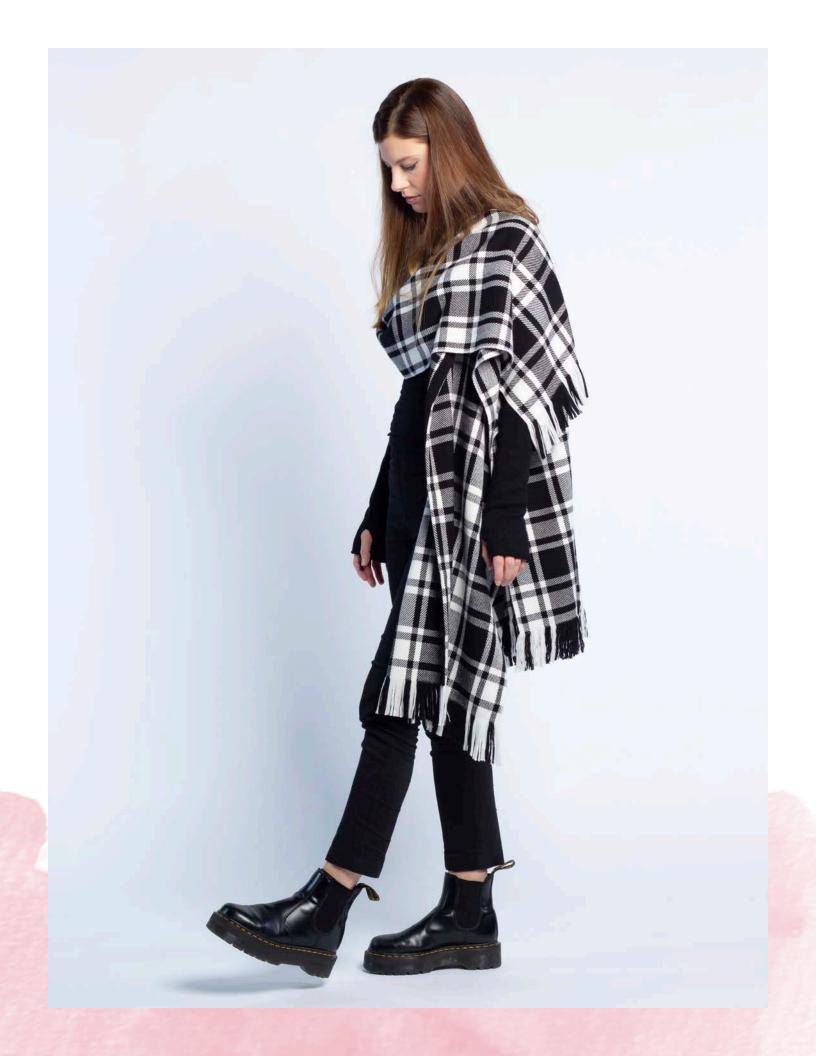

Giulietta cashmere fingerless gloves with crytsals (bottom) 100 % Cashmere Col. Black

Marlene poncho dress with belt (right page)
100 % Merino Wool
Hand Woven on ancient hand loom from XVIII
century

**Sofia** Cashmere convertible head band & removable crystals bow (on the right) 100 % Cashmere Col. Rosette