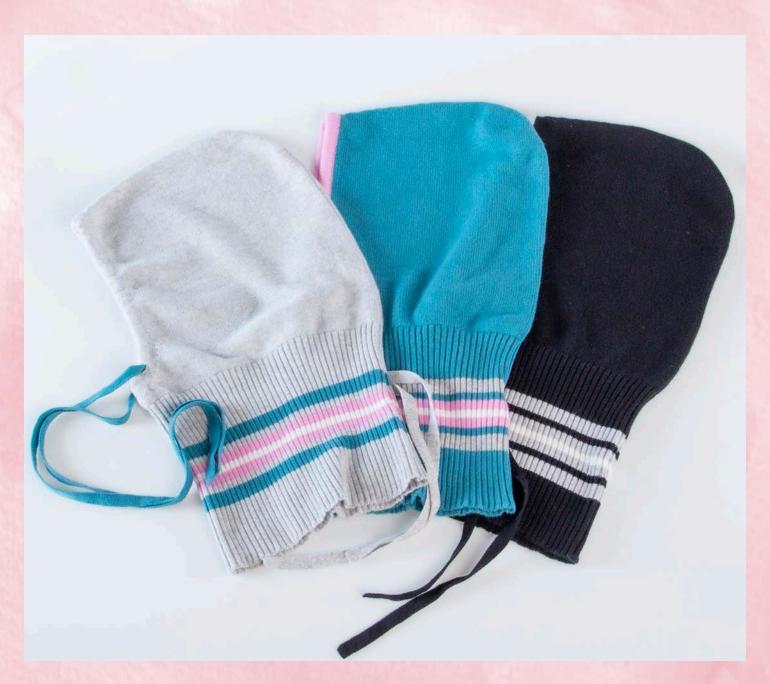

100 % Cashmere

Col. Rosette

Col. Black

Col. White

**Giulia** Cashmere long fingerless gloves 100 % Cashmere

Col. Rosette

**Sara** adjustable cashmere balaclava with contrast strips 100 % Cashmere Col. Grey melange

**Beatrice** cashmere knit over-dress (left) 100% Cashmere Col. Grey Melange

Col. Teal

Sara adjustable Cashmere Balaclava with contrast strips 100 % Cashmere Col. Grey melange Col. Teal Col. Black

**Beatrice** cashmere knit over-dress 100% Cashmere Col. Teal