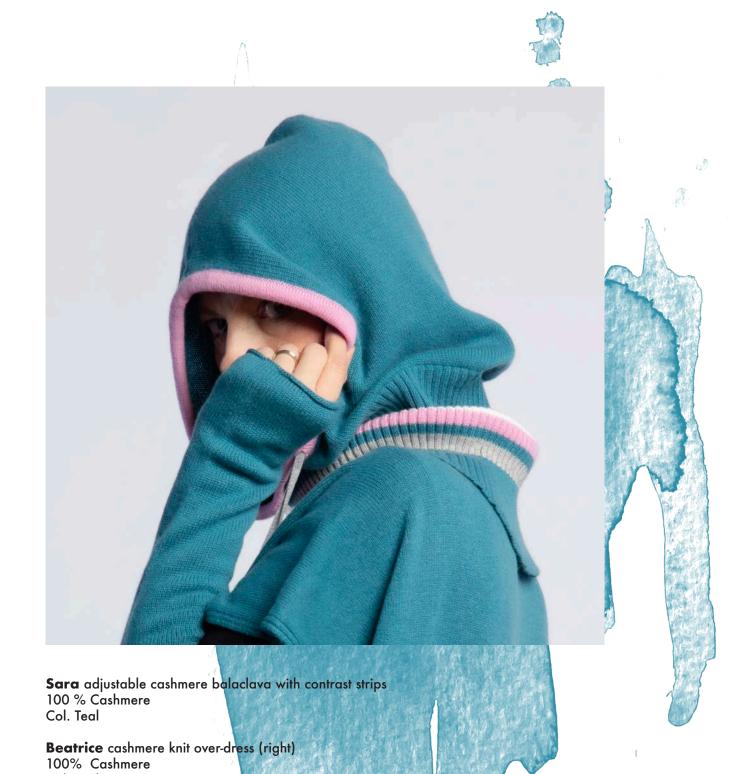

**Beatrice** cashmere knit over-dress (left) 100% Cashmere Col. Grey Melange

Col. Teal

Sara adjustable Cashmere Balaclava with contrast strips 100 % Cashmere Col. Grey melange Col. Teal Col. Black

**Beatrice** cashmere knit over-dress 100% Cashmere Col. Teal