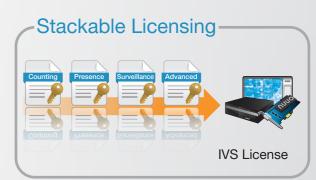

# Licensing

| Part Number                           | SCB-IP-P-IVS<br>COUNTING | SCB-IP-P-IVS<br>PRESENCE | SCB-IP-P-IVS<br>SURVEILLANCE | SCB-IP-P-IVS<br>ADVANCED |
|---------------------------------------|--------------------------|--------------------------|------------------------------|--------------------------|
| Function                              | COCIVIII                 | THEOLINOL                | CONVEILE WOL                 | /IDV/IIVOLD              |
| Number of Detection<br>Zones or Lines | 40                       | 40                       | 40                           | 40                       |
| People Counting                       | •                        | -                        | -                            | <b>*</b>                 |
| Tamper Detection                      | •                        | *                        | •                            | <b>*</b>                 |
| Camera Calibration                    | -                        | -                        | <b>*</b>                     | <b>*</b>                 |
| Object Classification                 | -                        | -                        | +                            | <b>*</b>                 |
| Camera Shake Elimination              | -                        | •                        | <b>*</b>                     | <b>*</b>                 |
| Presence (Tripwire)                   | -                        | •                        | <b>*</b>                     | <b>*</b>                 |
| Enter and exit                        | -                        | -                        | *                            | •                        |
| Appear and disappear                  | -                        | -                        | <b>*</b>                     | •                        |
| Dwell                                 | -                        | -                        | +                            | +                        |
| Tailgating                            | -                        | -                        | +                            | +                        |
| Stop                                  | -                        | -                        | +                            | +                        |
| Direction                             | -                        | -                        | +                            | +                        |
| Abandoned /<br>Removed Object *1      | -                        | -                        | +                            | +                        |