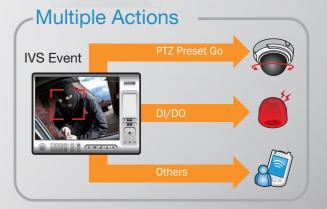

| +                        |
| Tailgating                            | -                        | -                        | +                            | +                        |
| Stop                                  | -                        | -                        | +                            | +                        |
| Direction                             | -                        | -                        | +                            | +                        |
| Abandoned /<br>Removed Object *1      | -                        | -                        | +                            | +                        |

<sup>\*1.</sup> Abandoned / Removed Object is available with NUUO Mainconsole v5.0.22 or later version



## **Product Features**















## **Government Building**



#### Challenges

- Prevent the intrusion around government building
- Detect the fuzzy video caused by human or natural factors

#### Product Selection

★IVS Surveillance 130CH Mainconsole IP+, 137CH

## **Military Base**



#### Challenges

- Detect threats that are stopping along side of buildings or fence
- Patrol without tripping the system

#### Product Selection

★IVS Surveillance 16CH
Mainconsole IP+, 200CH

## **Ecopetrol**



#### Challenges

- Detect the fuzzy video caused by human or natural factors
- · Detect the wrong way driving
- Detect intrusion by both physical and digital tripwire

#### Product Selection

★IVS Advanced 72CH

Mainconsole Hybrid, 170CH

# **Industry Applications**

#### **Shopping Mall**



#### Challenges

- Bi-direction