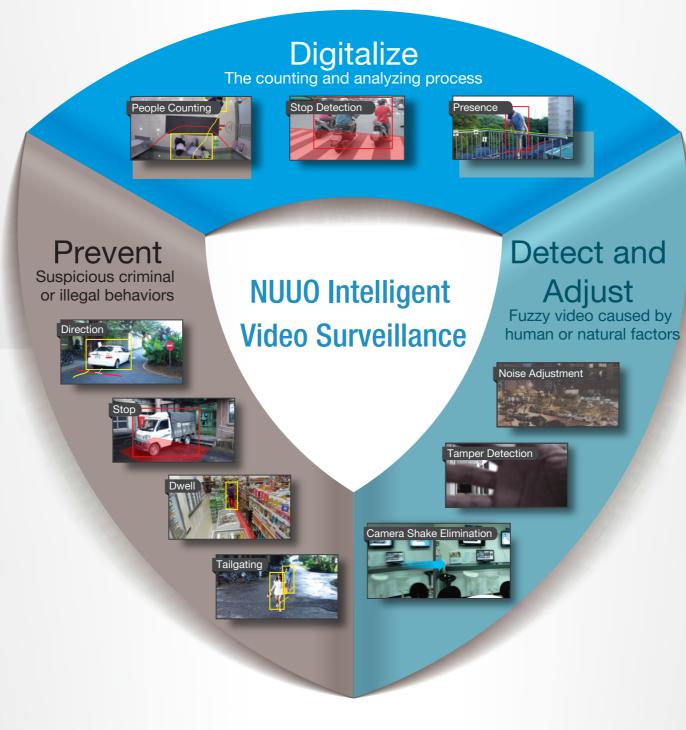

| +                            | +                        |
| Tailgating                            | -                        | -                        | +                            | +                        |
| Stop                                  | -                        | -                        | +                            | +                        |
| Direction                             | -                        | -                        | +                            | +                        |
| Abandoned /<br>Removed Object *1      | -                        | -                        | +                            | +                        |

<sup>\*1.</sup> Abandoned / Removed Object is available with NUUO Mainconsole v5.0.22 or later version



## **Product Features**















## **Government Building**



#### Challenges

- Prevent the intrusion around government building
- Detect the fuzzy video caused by human or natural factors

#### Product Selection

★IVS Surveillance 130CH Mainconsole IP+, 137CH

## **Military Base**



#### Challenges

- Detect threats that are stopping along side of buildings or fence
- Patrol without tripping the system

#### Product Selection

★IVS Surveillance 16CH
Mainconsole IP+, 200CH

## **Ecopetrol**



#### Challenges

- Detect the fuzzy video caused by human or natural factors
- · Detect the wrong way driving
- Detect intrusion by both physical and digital tripwire

#### Product Selection

★IVS Advanced 72CH

Mainconsole Hybrid, 170CH

# **Industry Applications**

#### **Shopping Mall**