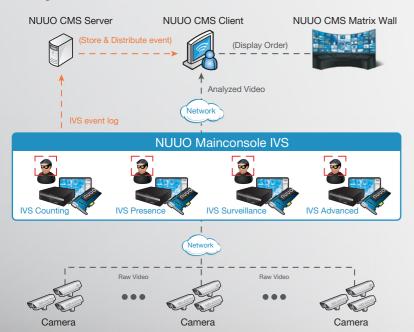

Precise Detection Algorithm

Hassle Free Setup

Loaded with Premium Features



## System Architecture



# Licensing

| Part Number                           | SCB-IP-P-IVS<br>COUNTING | SCB-IP-P-IVS<br>PRESENCE | SCB-IP-P-IVS<br>SURVEILLANCE | SCB-IP-P-IVS<br>ADVANCED |
|---------------------------------------|--------------------------|--------------------------|------------------------------|--------------------------|
| Function                              | COCIVIII                 | THEOLINOL                | CONVEILE WOL                 | /IDV/IIVOLD              |
| Number of Detection<br>Zones or Lines | 40                       | 40                       | 40                           | 40                       |
| People Counting                       | •                        | -                        | -                            | <b>*</b>                 |
| Tamper Detect