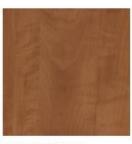

### **Classic Collection**

Auburn (AUB)

Ganache (GAN)

Walnut (WNT)

Cider (CDR)

Norway (NWY)

Cocoa Pecan (CCP)

Orange Wood (ORW)