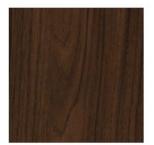

### **Classic Collection**

Auburn (AUB)

Ganache (GAN)

Walnut (WNT)

Cider (CDR)

Norway (NWY)

Cocoa Pecan (CCP)

Orange Wood (ORW)