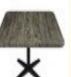

### **Solid Wood Table Tops**

ABCrosby offers a full range of solid wood plank table tops in a variety of sizes, shapes and wood species. Our standard solid wood tables are made of ash but we also build tables with maple, red oak, cherry, and other species. Standard wood tops are 1½" thick and we offer 1 ¾" thick tops as well. All sizes are cleated for dimensional stability.

Our standard tops are stained with one of our standard stains and finished with two

coats of conversion varnish. ABCrosby also builds custom solid wood table tops to meet your specifications from butcher block to rustic design. Custom sizes, wood species, edge styles and staining are available by quotation.