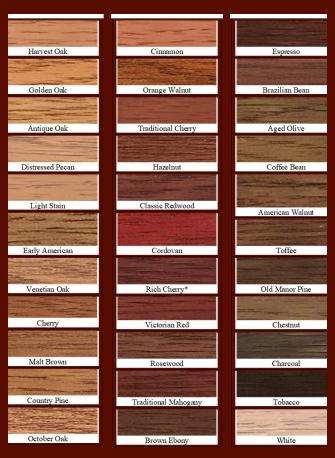

### Standard Wood Stain Colors

Ask about our custom stain and color matching capabilities

### **Solid Wood Table Tops**

ABCrosby offers a full range of solid wood plank table tops in a variety of sizes, shapes and wood species. Our standard solid wood tables are made of ash but we also build tables with maple, red oak, cherry, and other species. Standard wood tops are 1½" thick and we offer 1 ¾" thick tops as well. All sizes are cleated for dimensional stability.

Our standard tops are stained with one of our standard stains and finished with two

coats of conversion varnish. ABCrosby also builds custom solid wood table tops to meet your specifications from butcher block to rustic design. Custom sizes, wood species, edge styles and staining are available by quotation.