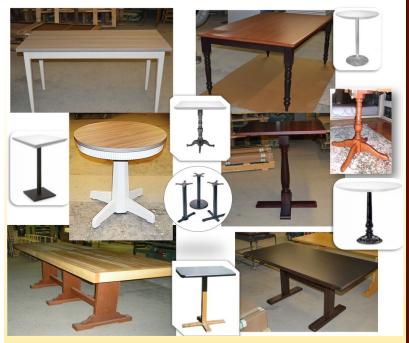

### **Wood & Metal Table Bases**

In addition to table tops, ABCrosby & Company provides our customers with a wide variety of high quality solid wood and metal table bases. Our bases are ruggedly built to survive the restaurant environment and complement your décor. Whether a custom designed wood base or a standard metal X base, we can provide the bases you want for your table tops

Standard table base height is 28.75" height but most bases are available in heights up to bar height. We can also provide bases with selfstabilizing glides.