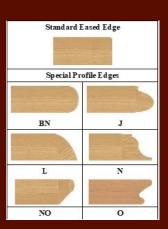

### Wood Top Edge Styles

- Laminates in hundreds of colors and patterns from your choice of brands including Arborite, Decotone, Formica, Lab Designs, LaminArt, Nevamar, Pionite, and Wilsonart
- ◆ Tables can be manufactured in one of our standard or special edge styles listed below or your custom edge style.
- ◆ Standard wood edges are made from Ash; other species are available by quotation.