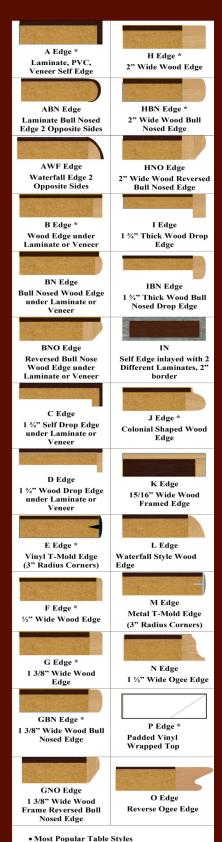

LaminArt, Nevamar, Pionite, and Wilsonart
- ◆ Tables can be manufactured in one of our standard or special edge styles listed below or your custom edge style.
- ◆ Standard wood edges are made from Ash; other species are available by quotation.



### **Padded Table Tops**



ABCrosby manufactures 1-1/4" thick, white vinyl padded table tops for your restaurant, bar or lounge. Our padded tops are available in both standard and custom sizes including expandable tops. We manufacture our padded tops with high quality padded vinyl covering a particle board top. The particle board is sealed top and bottom with backer to ensure the long term stability of the top.

ABCrosby stands behind our products with a 5 Year Workmanship Warranty on all manufactured products.

### Standard Laminate & Veneer



## ABCrosby offers a range of specialty table tops — made to your custom specifications and unique requirements

#### Thermofoil Table Top Styles

ABCrosby offers our customers high quality Thermofoil table tops. Choose from a variety of beautiful colors, wood grains and textures. Select from 6 standard colors or upgrade your table top and select from 19 optional colors to get that high-end look you want in your facility without the high-end price. We can quote other colors as well. Let us know what you are looking for!

Our Thermofoil tops are constructed using



- ♦ 1-1/8" MDF Core
- ♦ White Melamine Backer
- ♦ 100% Seamless RFT
- ♦ Standard edge profile with eased bottom edge

Thermofoil tops are moisture-resistant, easy-to-clean, and low-maintenance. Ideal for healthcare environment