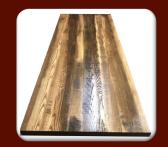

### **Solid Wood Table Tops**

ABCrosby offers a full range of solid wood plank table tops in a variety of sizes, shapes and wood species. Our standard solid wood tables are made of ash but we also build tables with maple, red oak, cherry, and other species. Standard wood tops are 1½" thick and we offer 1 ¾" thick tops as well. All sizes are cleated for dimensional stability.

Our standard tops are stained with one of our standard stains and finished with two

coats of conversion varnish. ABCrosby also builds custom solid wood table tops to meet your specifications from butcher block to rustic design. Custom sizes, wood species, edge styles and staining are available by quotation.