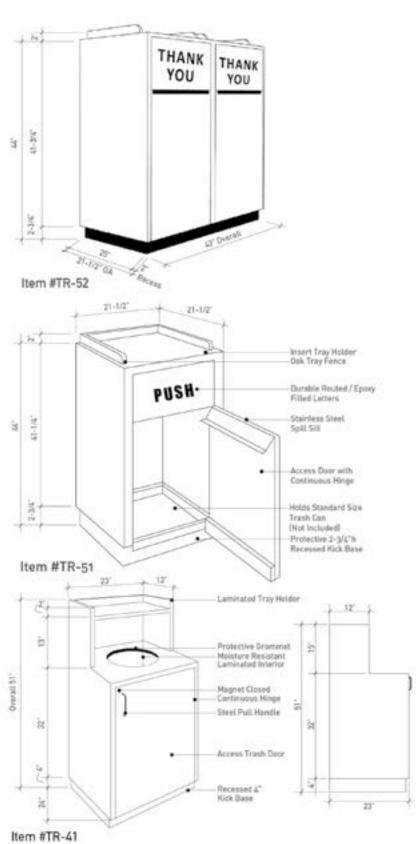

Trash Receptacles SIMS

The trash receptacles shown are standard, and Trash receptacles are made to your specifications, and can be finished to match the decor.

## Please Note:

Plain, Thank You or PUSH lettering available on flip door

Standard Size Trash Recptacle holds a 35 gal. Trash Can. Trash Can not included.

## Layout Options:

TRASH RECEPTACLES