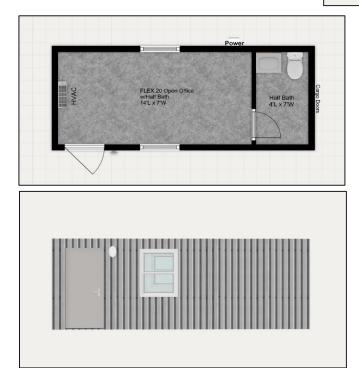

## FLEX 20-OPEN OFFICE

20' X 8'-6" X 8'

Price, design and availability subject to change at any time

Seller may substitute materials or items due to availability and supply chain issues Verify with your local building department the local codes and ordinances prior to purchase