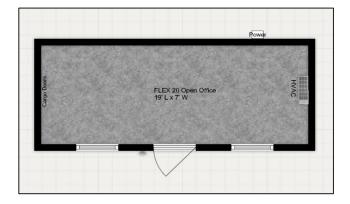

## FLEX 20-OPEN OFFICE

20' X 8'-6" X 8'

Price, design and availability subject to change at any time

Seller may substitute materials or items due to availability and supply chain issues Verify with your local building department the local codes and ordinances prior to purchase