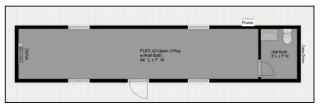

## FLEX 40-OPEN OFFICE 40' X 8'-6" X 8'

Price, design and availability subject to change at any time

Seller may substitute materials or items due to availability and supply chain issues

Verify with your local building department the local codes and ordinances prior to purchase

## Standard Features

- One Trip-Standard Height container-approx. 320 sqft (40'x8')
- 2x4 Wood Framed Interior
- R-13 Batt Insulation
- (2) 3'W x 4'H Single Hung Low E Windows (White Vinyl)
- 36" x 80" Steel Entry door
- (1) 15k BTU PTA Air Conditioner/Heat Pump Wall Unit
- 1/2" Drywall-textured and painted
- Original marine grade plywood or bamboo floors
- (9) duplex outlets & data pass-through
- Standard Electrical Switches and receptacles
- (4) Ceiling Mount LED 48" Commercial Ceiling Lights
- Smoke detector
- 125 amp electrical panel with 50 amp exterior receptacle connect
- Commercial style exterior light
- Industrial Exterior Paint
- Fire extinguisher-wall mounted
  - \*\*Insulation upgrade available for severe climate needs
  - \*\*\*Upgrade to High Cube container available