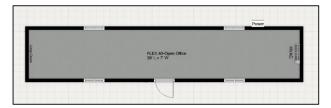

## FLEX 40-OPEN OFFICE 40' X 8'-6" X 8'

Price, design and availability subject to change at any time

Seller may substitute materials or items due to availability and supply chain issues

Verify with your local building department the local codes and ordinances prior to purchase

## Standard Features

- One Trip-Standard Height container-approx. 320 sqft (40'x8')
- 2x4 Wood Framed Interior
- R-13 Batt Insulation
- (2) 3'W x 4'H Single Hung Low E Windows (White Vinyl)
- 36" x 80" Steel Entry door
- (1) 15k BTU PTA Air Conditioner/Heat Pump Wall Unit
- 1/2" Drywall-textured and painted
- Original marine grade plywood or bamboo floors
- (9) duplex outlets & data pass-through
- Standard Electrical Switches and receptacles
- (4) Ceiling Mount LED 48" Commercial Ceiling Lights
- Smoke detector
- 125 amp electrical panel with 50 amp exterior receptacle connect
- Commercial style exterior light
- Industrial Exterior Paint
- Fire extinguisher-wall mounted
  - \*\*Insulation upgrade available for severe climate needs
  - \*\*\*Upgrade to High Cube container available